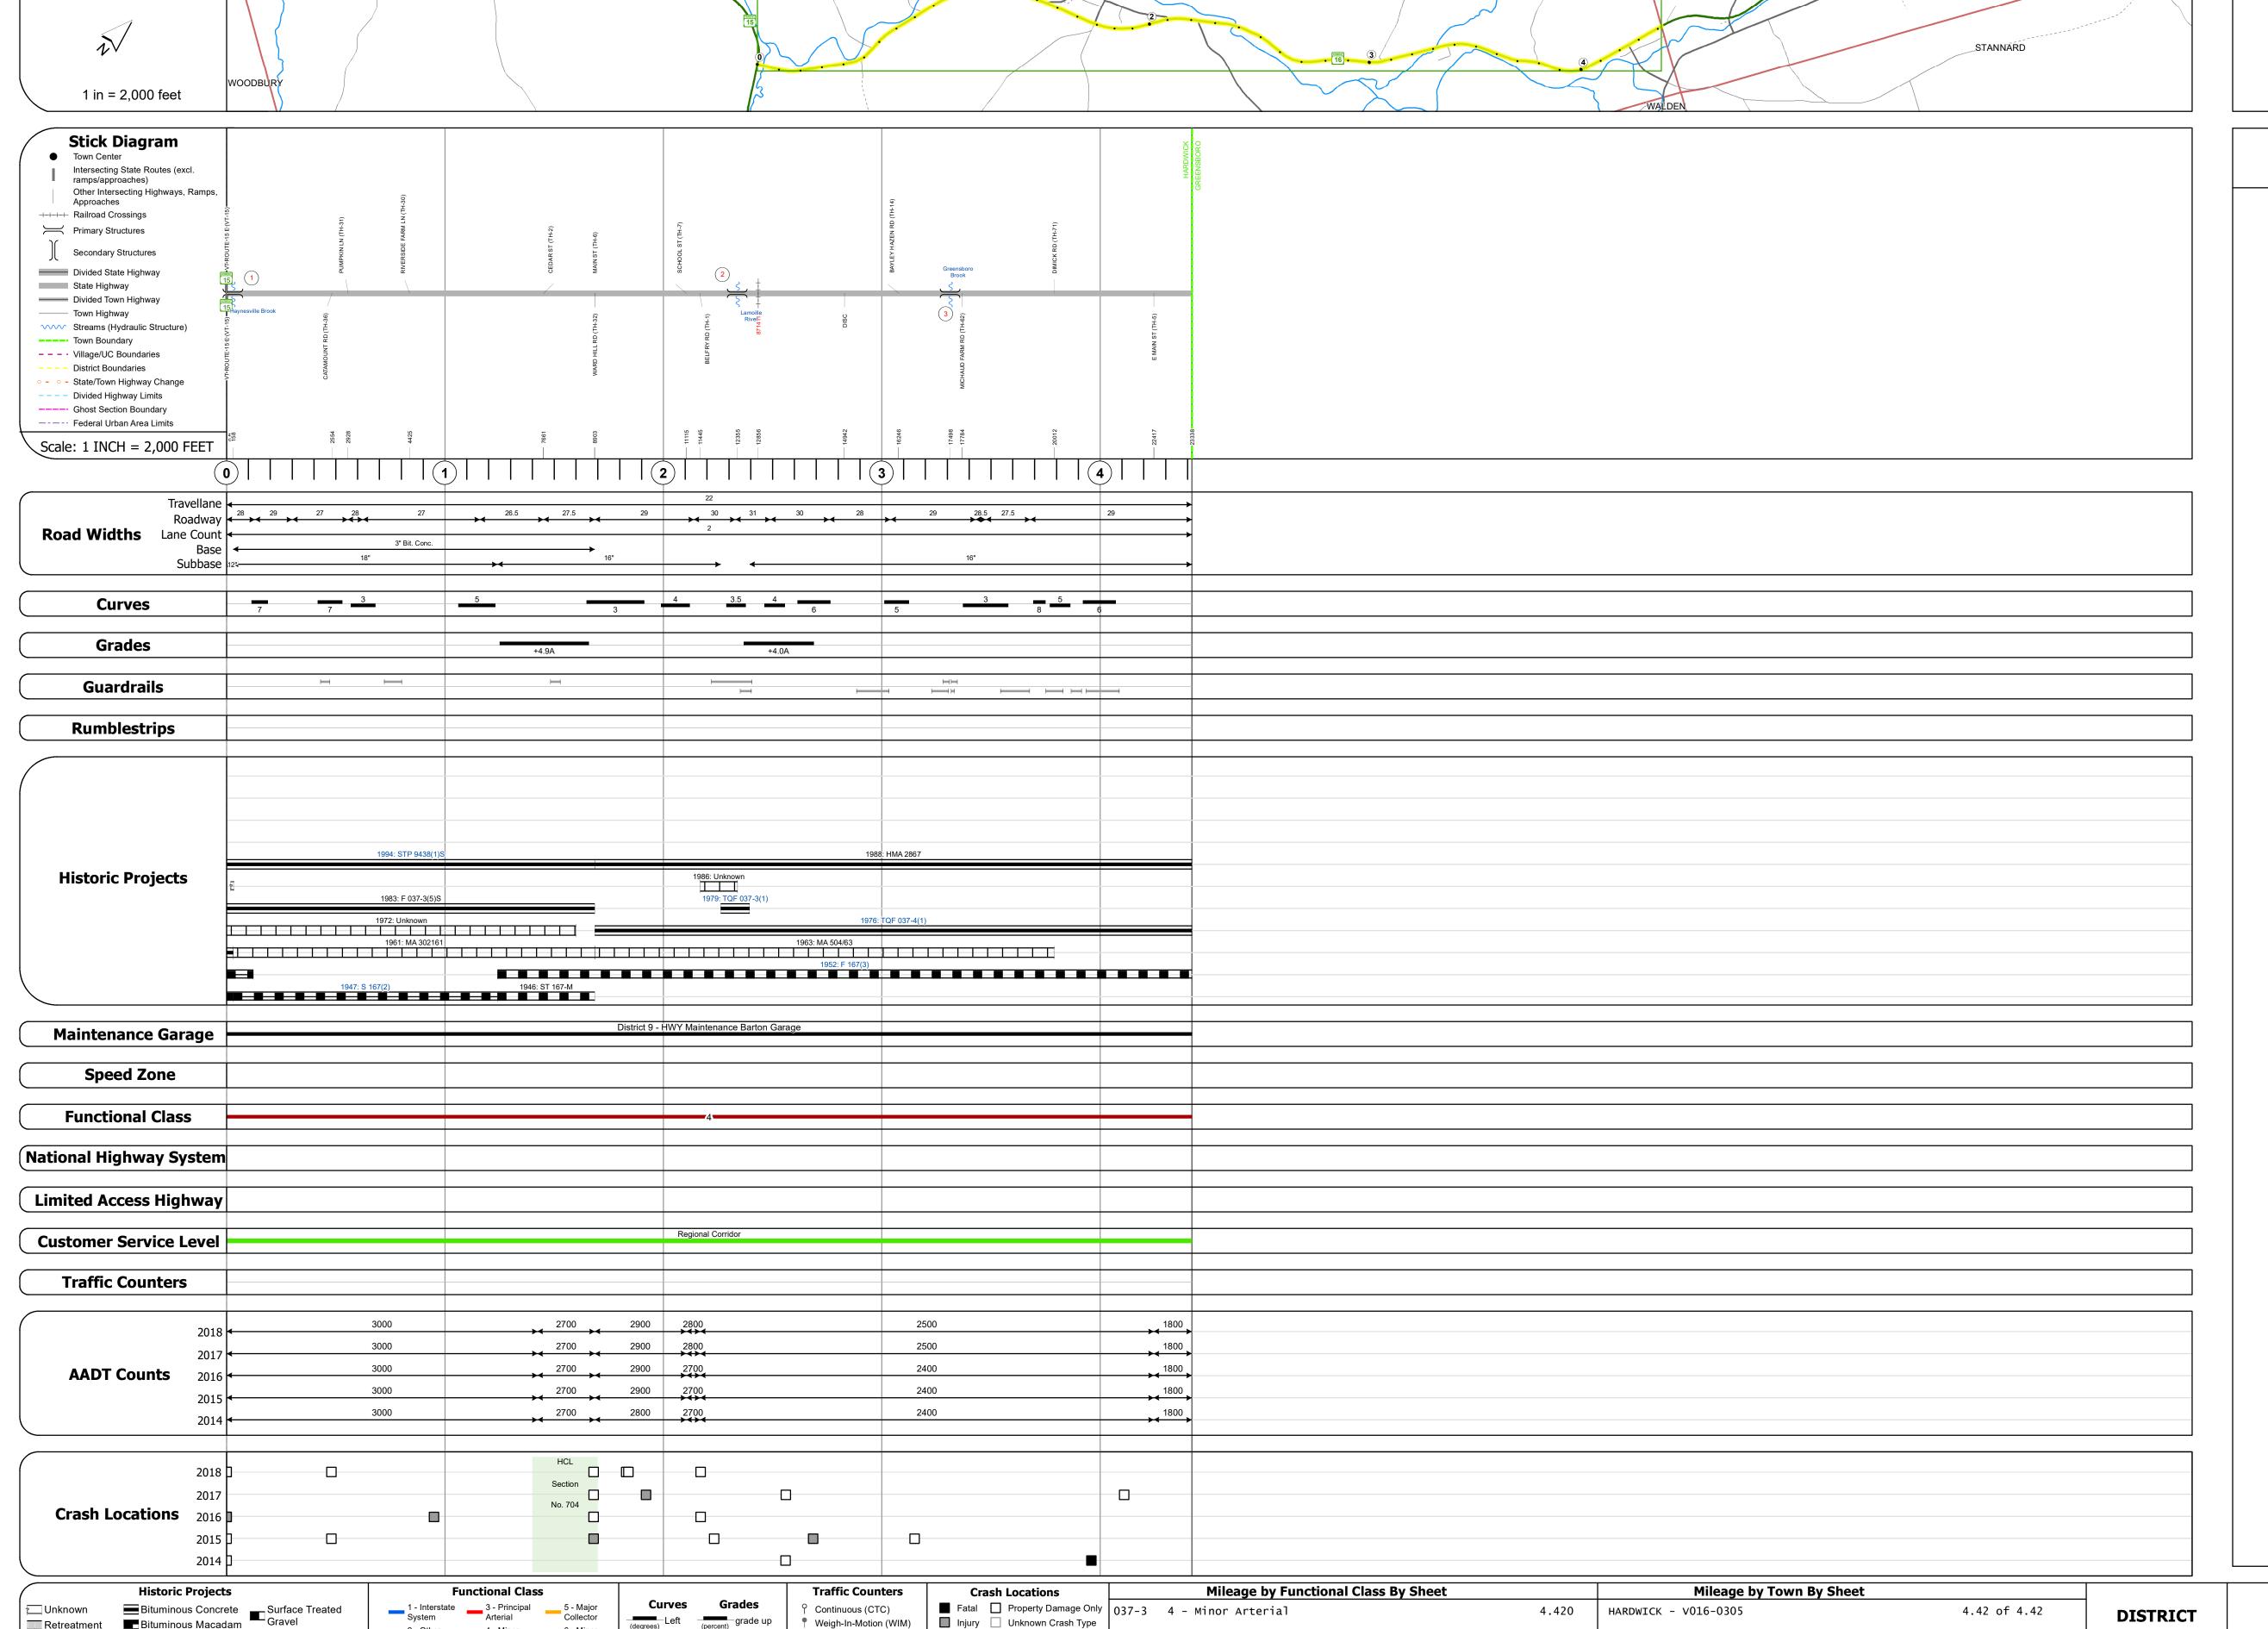

## **Route Log and Progress Chart**

Please Note: Errors and Omissions May Exist. Contact the VTrans Mapping Section with questions or concerns.

Page Total Mileage: 4.420 mi

**DRAFT** 

**DISTRICT TOWN ROUTE VT-16 HARDWICK** 

Page Total Mileage: 4.42 mi

Stringer/multi-beam or girder - 1950 Structure No. 200037000103052 Length: 84' Width: 30.0' Facility Carried: VT 16 ML Structure Type: ROLLED BEAM Features Intersected: HAYNESVILLE BROOK Surface: Bituminous Maintenance/Ownership: State

Bridge <mark>2</mark>: Stringer/multi-beam or girder - 1919 Structure No. 200037000203052 Length: 108' Facility Carried: VT 16 ML Structure Type: 2SP ROLLED BEAM Features Intersected: LAMOILLE RIVER Surface: Bituminous Maintenance/Ownership: State

Stringer/multi-beam or girder - 1952 Structure No. 200037000303052 Length: 34' Width: 29.5' Facility Carried: VT 16 ML Structure Type: ROLLED BEAM Features Intersected: GREENSBORO BROOK Surface: Bituminous Maintenance/Ownership: State

2 - Other 4 - Minor Freeways and Arterial

Left (percent) grade up grade dow

Weigh-In-Motion (WIM)

△ Short-Term, Unscheduled

▲ Short-Term, Scheduled

Injury Unknown Crash Type

**High Crash Locations (HCL's)** 

HCL No. 201 - 300 (21 - 30)

1 - 100 (1 - 10) 301 - 400 (31 - 40)

Sections (& Intersections)