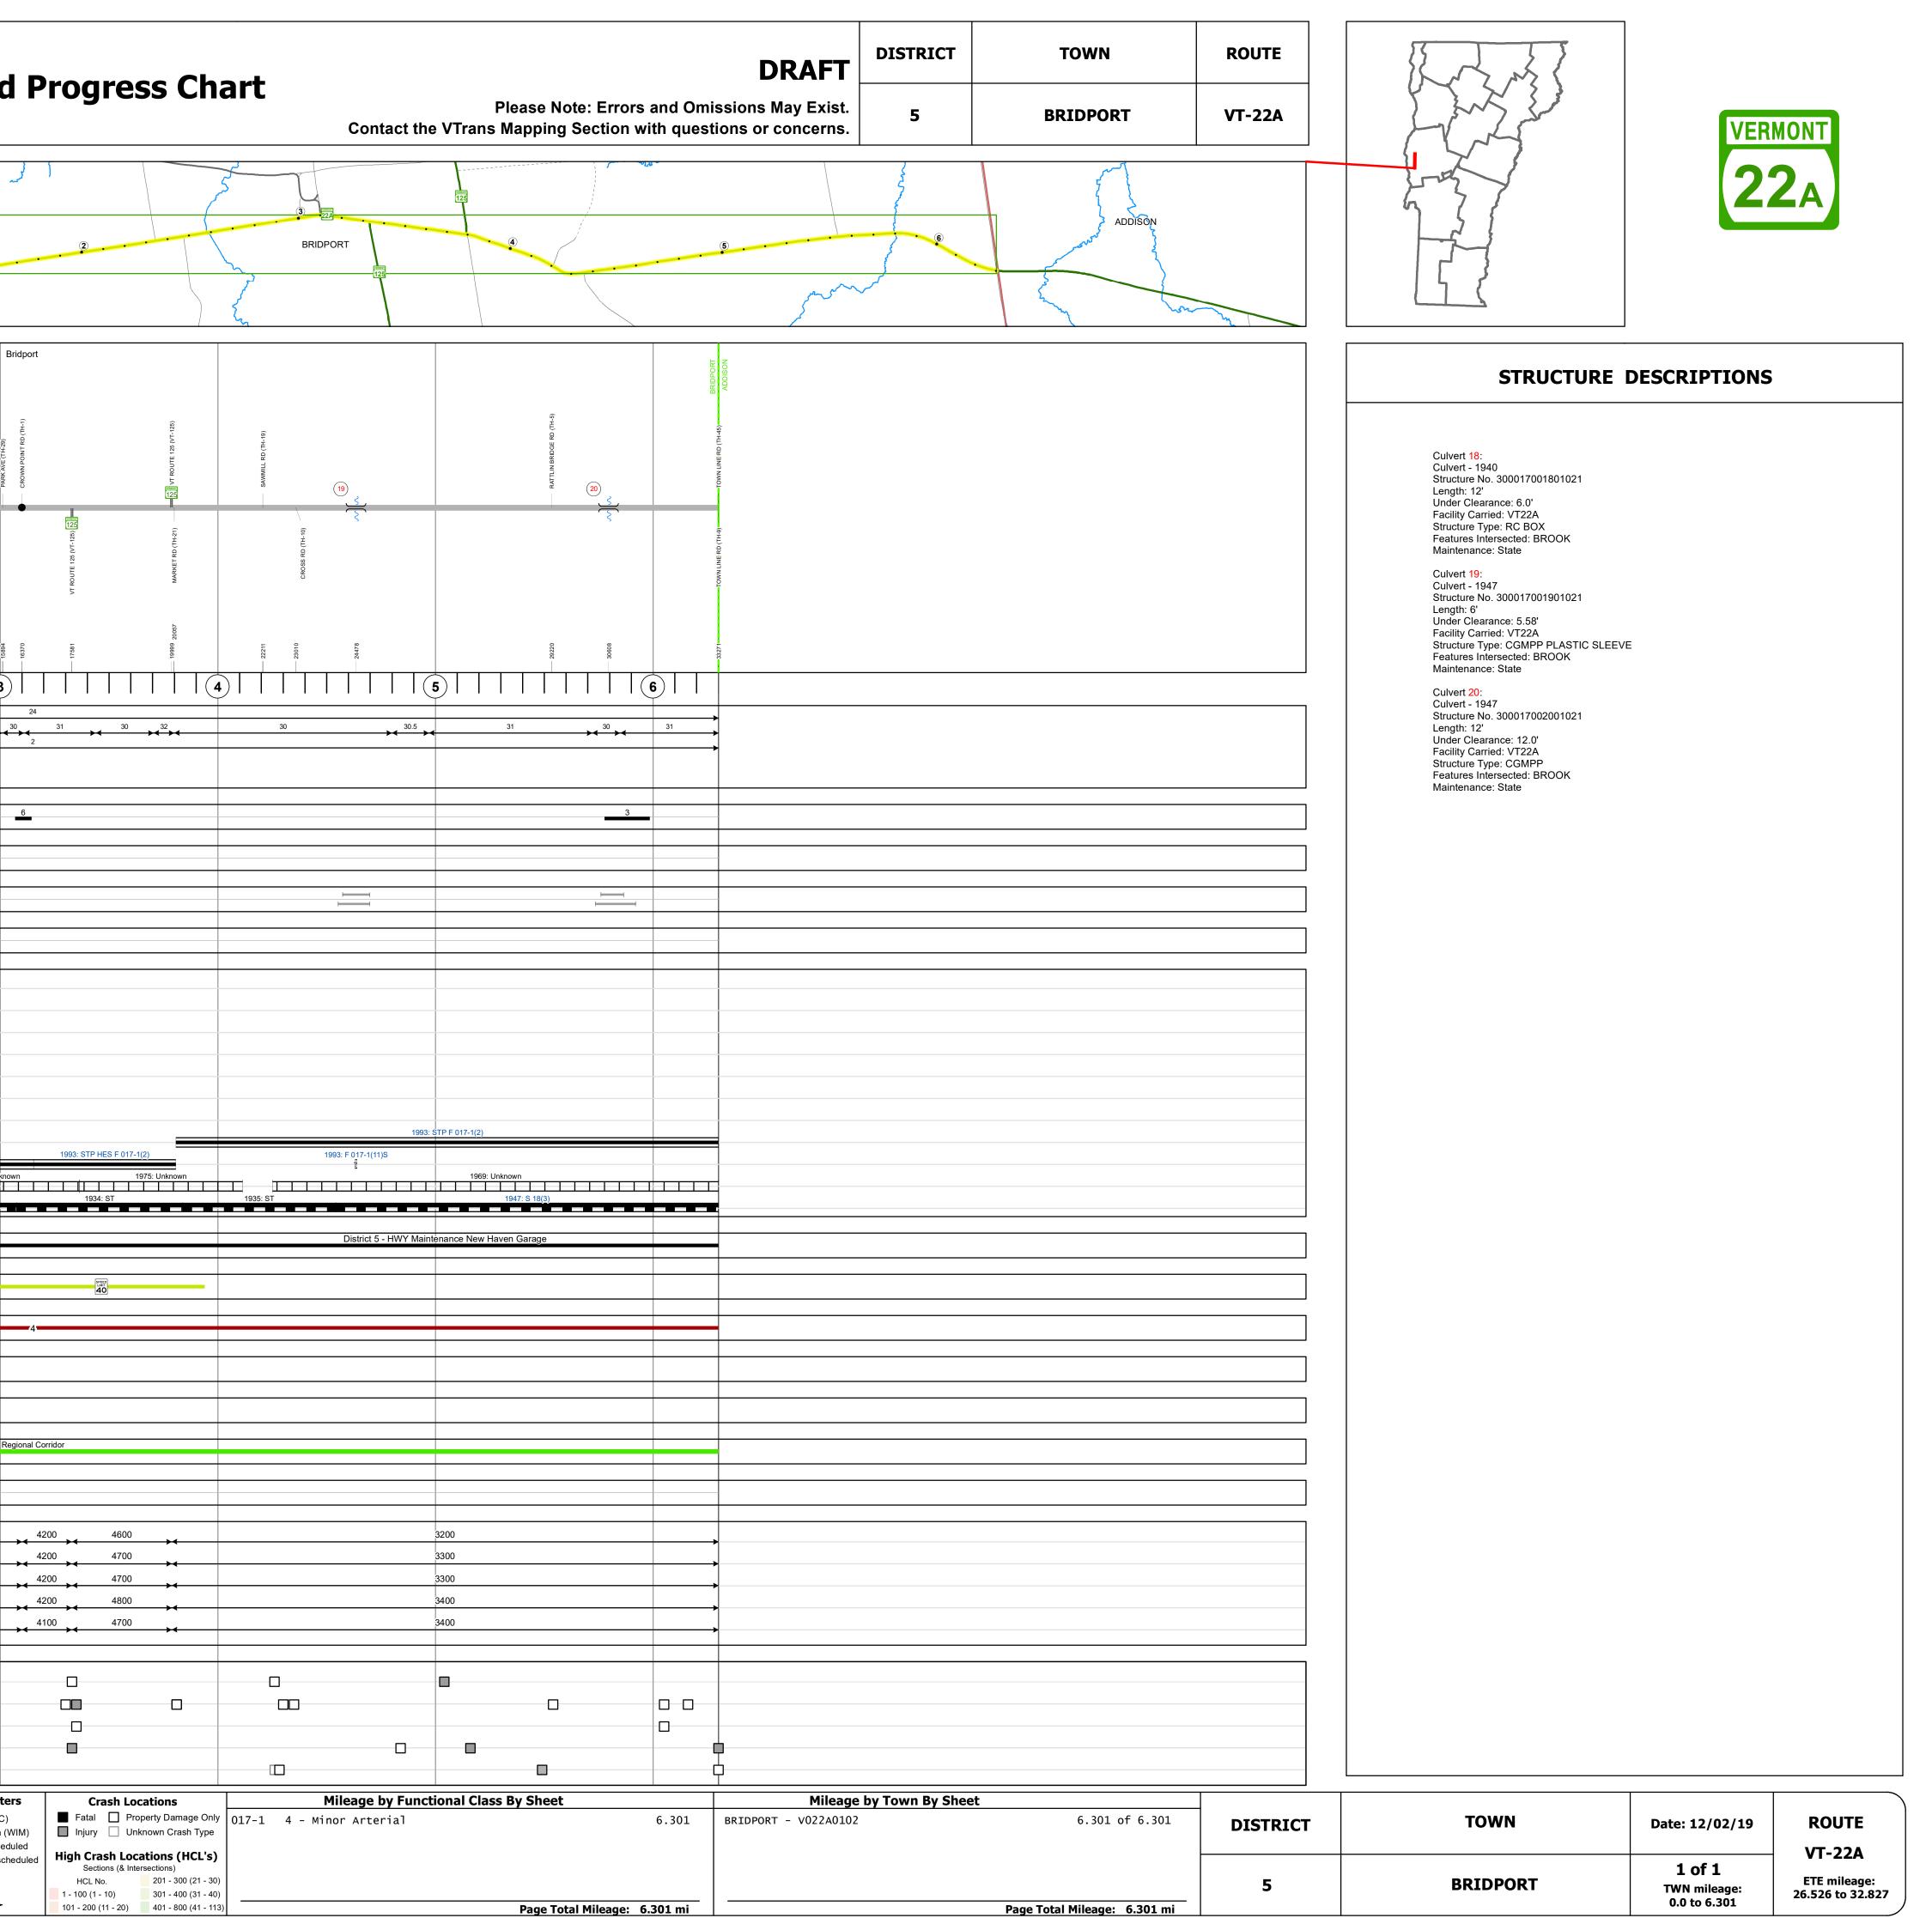

## **Route Log and Progress Chart**

|                                                                                        |                                            |                                         |                                                                                 | <u></u>       |                                    |                                                                        |
|----------------------------------------------------------------------------------------|--------------------------------------------|-----------------------------------------|---------------------------------------------------------------------------------|---------------|------------------------------------|------------------------------------------------------------------------|
| Base Map                                                                               |                                            |                                         |                                                                                 |               |                                    |                                                                        |
| P                                                                                      |                                            |                                         |                                                                                 |               |                                    |                                                                        |
|                                                                                        | SHOREHAM                                   |                                         | 0                                                                               |               |                                    |                                                                        |
| z                                                                                      |                                            |                                         |                                                                                 |               | 1                                  |                                                                        |
|                                                                                        |                                            |                                         |                                                                                 |               |                                    |                                                                        |
| 1 in = 2,000 feet                                                                      |                                            |                                         | m                                                                               |               |                                    |                                                                        |
|                                                                                        |                                            | ~~~~~~~~~~~~~~~~~~~~~~~~~~~~~~~~~~~~~~~ |                                                                                 |               |                                    | 1                                                                      |
| Stick Diagram                                                                          | КТ<br>С                                    |                                         |                                                                                 |               |                                    | Brid                                                                   |
| Town Center     Intersecting State Routes (excl.                                       | BRIDPOR                                    |                                         |                                                                                 |               |                                    |                                                                        |
| I ramps/approaches)<br>Other Intersecting Highways, Ramps,<br>Approaches               |                                            |                                         |                                                                                 |               |                                    |                                                                        |
| ++++++ Railroad Crossings                                                              | RD (TH 42)                                 |                                         |                                                                                 |               | ē                                  |                                                                        |
| Primary Structures                                                                     | 불                                          |                                         |                                                                                 |               | т (ПН-39                           | )<br>ЭАRK AVE (TH 29)                                                  |
| Secondary Structures Divided State Highway                                             | N CREAM                                    |                                         |                                                                                 |               | SHORT ST (ПН-39)                   | ARK AV                                                                 |
| State Highway                                                                          |                                            |                                         |                                                                                 |               |                                    | <u>&lt;</u> (18)                                                       |
| Divided Town Highway     Town Highway                                                  |                                            |                                         |                                                                                 |               | (og                                | Potash Brook                                                           |
| Streams (Hydraulic Structure)     Town Boundary                                        |                                            |                                         | HEMENWAY RD (TH-31)                                                             |               | ORCHARD DR (TH -30)                |                                                                        |
| <ul> <li>– – – Village/UC Boundaries</li> <li>– – – District Boundaries</li> </ul>     |                                            |                                         | 1ENWAY                                                                          |               | 3CHARD                             |                                                                        |
| <ul> <li>- ○ - State/Town Highway Change</li> </ul>                                    |                                            |                                         | A<br>H<br>H                                                                     |               | Ö                                  |                                                                        |
| <ul> <li>– – – Divided Highway Limits</li> <li>– – – Ghost Section Boundary</li> </ul> |                                            |                                         |                                                                                 |               |                                    |                                                                        |
| Federal Urban Area Limits                                                              | 0 <mark>0 1</mark><br>362 0 1              |                                         | 7151                                                                            |               | 12370<br>13060                     | 13844                                                                  |
| Scale: 1 INCH = 2,000 FEET                                                             | 33<br>10                                   |                                         | 3                                                                               |               | 122                                |                                                                        |
|                                                                                        | 0                                          |                                         |                                                                                 |               |                                    |                                                                        |
| Travellane                                                                             | <                                          |                                         |                                                                                 |               |                                    |                                                                        |
| Roadway                                                                                | 31 →                                       | 32                                      | <b></b>                                                                         | 30            |                                    |                                                                        |
| Road Widths Lane Count Base                                                            |                                            |                                         |                                                                                 |               |                                    |                                                                        |
| Subbase                                                                                |                                            |                                         |                                                                                 |               |                                    |                                                                        |
| Curves                                                                                 | 6                                          |                                         |                                                                                 |               |                                    |                                                                        |
| Curves                                                                                 |                                            | 5                                       | 4                                                                               |               |                                    |                                                                        |
| Grades                                                                                 | -7.0A -3                                   | .5                                      |                                                                                 |               |                                    |                                                                        |
|                                                                                        |                                            |                                         |                                                                                 |               |                                    |                                                                        |
| Guardrails                                                                             |                                            |                                         |                                                                                 |               |                                    | -                                                                      |
| Dumblestring                                                                           |                                            |                                         |                                                                                 |               |                                    |                                                                        |
| Rumblestrips                                                                           |                                            |                                         |                                                                                 |               |                                    |                                                                        |
|                                                                                        |                                            |                                         |                                                                                 |               |                                    |                                                                        |
| (                                                                                      |                                            |                                         |                                                                                 |               |                                    |                                                                        |
|                                                                                        |                                            |                                         |                                                                                 |               |                                    |                                                                        |
|                                                                                        |                                            |                                         |                                                                                 |               |                                    |                                                                        |
|                                                                                        |                                            |                                         |                                                                                 |               |                                    |                                                                        |
| Historic Projects                                                                      |                                            |                                         |                                                                                 |               |                                    |                                                                        |
|                                                                                        |                                            |                                         |                                                                                 |               |                                    |                                                                        |
|                                                                                        |                                            |                                         |                                                                                 |               |                                    |                                                                        |
|                                                                                        | 1975: Unknown                              |                                         | 1993: STP F 017-1(2)                                                            |               |                                    | 1974: Unknown                                                          |
|                                                                                        |                                            |                                         | 1940: FAS 18-B(1)                                                               |               |                                    |                                                                        |
|                                                                                        |                                            |                                         |                                                                                 |               |                                    |                                                                        |
| Maintenance Garage                                                                     |                                            |                                         | District 5 - HWY                                                                | Maintenance N | liddlebury Garage                  |                                                                        |
|                                                                                        |                                            |                                         |                                                                                 |               |                                    |                                                                        |
| Speed Zone                                                                             |                                            |                                         |                                                                                 |               |                                    | SPEED<br>LIMT<br>45                                                    |
|                                                                                        |                                            |                                         |                                                                                 |               |                                    |                                                                        |
| Functional Class                                                                       |                                            |                                         |                                                                                 |               |                                    |                                                                        |
| National Highway System                                                                |                                            |                                         |                                                                                 |               |                                    |                                                                        |
|                                                                                        |                                            |                                         |                                                                                 |               |                                    |                                                                        |
| Limited Access Highway                                                                 |                                            |                                         |                                                                                 |               |                                    |                                                                        |
| <b>_</b>                                                                               |                                            |                                         |                                                                                 |               |                                    |                                                                        |
| Customer Service Level                                                                 |                                            |                                         |                                                                                 |               |                                    | Regio                                                                  |
| Traff a Orantana                                                                       |                                            |                                         |                                                                                 |               |                                    |                                                                        |
| Traffic Counters                                                                       |                                            |                                         |                                                                                 |               |                                    |                                                                        |
|                                                                                        |                                            |                                         | 3700                                                                            |               |                                    |                                                                        |
| 2018                                                                                   |                                            |                                         | 3700                                                                            |               |                                    | <b>`</b>                                                               |
| AADT Counts 2017                                                                       |                                            |                                         | 3700                                                                            |               |                                    |                                                                        |
| 2015 2015                                                                              |                                            |                                         | 3700                                                                            |               |                                    |                                                                        |
| 2013                                                                                   |                                            |                                         | 3700                                                                            |               |                                    |                                                                        |
|                                                                                        |                                            |                                         |                                                                                 |               |                                    |                                                                        |
| 2018                                                                                   |                                            |                                         |                                                                                 |               |                                    |                                                                        |
| 2018                                                                                   |                                            |                                         | -                                                                               |               |                                    |                                                                        |
| Crash Locations 2017                                                                   |                                            |                                         | _                                                                               | _             |                                    |                                                                        |
| 2015                                                                                   |                                            | [                                       | ]                                                                               |               |                                    |                                                                        |
| 2014                                                                                   |                                            |                                         |                                                                                 |               | 0 0                                |                                                                        |
| Historic Project                                                                       |                                            | Func                                    | tional Class                                                                    |               |                                    | Traffic Counters                                                       |
| Unknown Bituminous Concr                                                               | ete Surface Treated                        | 1 - Interstate                          | 3 - Principal<br>Arterial 5 - Major<br>Collector                                |               | ves Grades                         | ♀ Continuous (CTC)                                                     |
| Retreatment Bituminous Macad                                                           |                                            | System<br>2 - Other<br>Freeways and     | Arterial Collector<br>4 - Minor<br>Arterial Collector<br>6 - Minor<br>Collector | (degrees)     |                                    | <ul> <li>Weigh-In-Motion (WIN</li> <li>Short-Term, Schedule</li> </ul> |
| Bituminous Mix Bituminous Concr                                                        | ete Reclaimed Base and Bituminous Concrete | Expressways                             |                                                                                 | _             |                                    | Short-Term, Unsched     (counter ID)                                   |
| Skinny Mix Concrete                                                                    |                                            |                                         | eed Zones<br>SPEED SPEED SPEED SPEED<br>LIMIT LIMIT LIMIT<br>45 50 55 60 65     |               | Road Widths<br>← <sup>(ft)</sup> → | AADT<br>(count)                                                        |
|                                                                                        | aot.state.vt.us/rp/dpr/DIwebstore/         | 5  30 ]35 <b> </b> 40                   | 45   50   55   60   65                                                          | 1             |                                    |                                                                        |