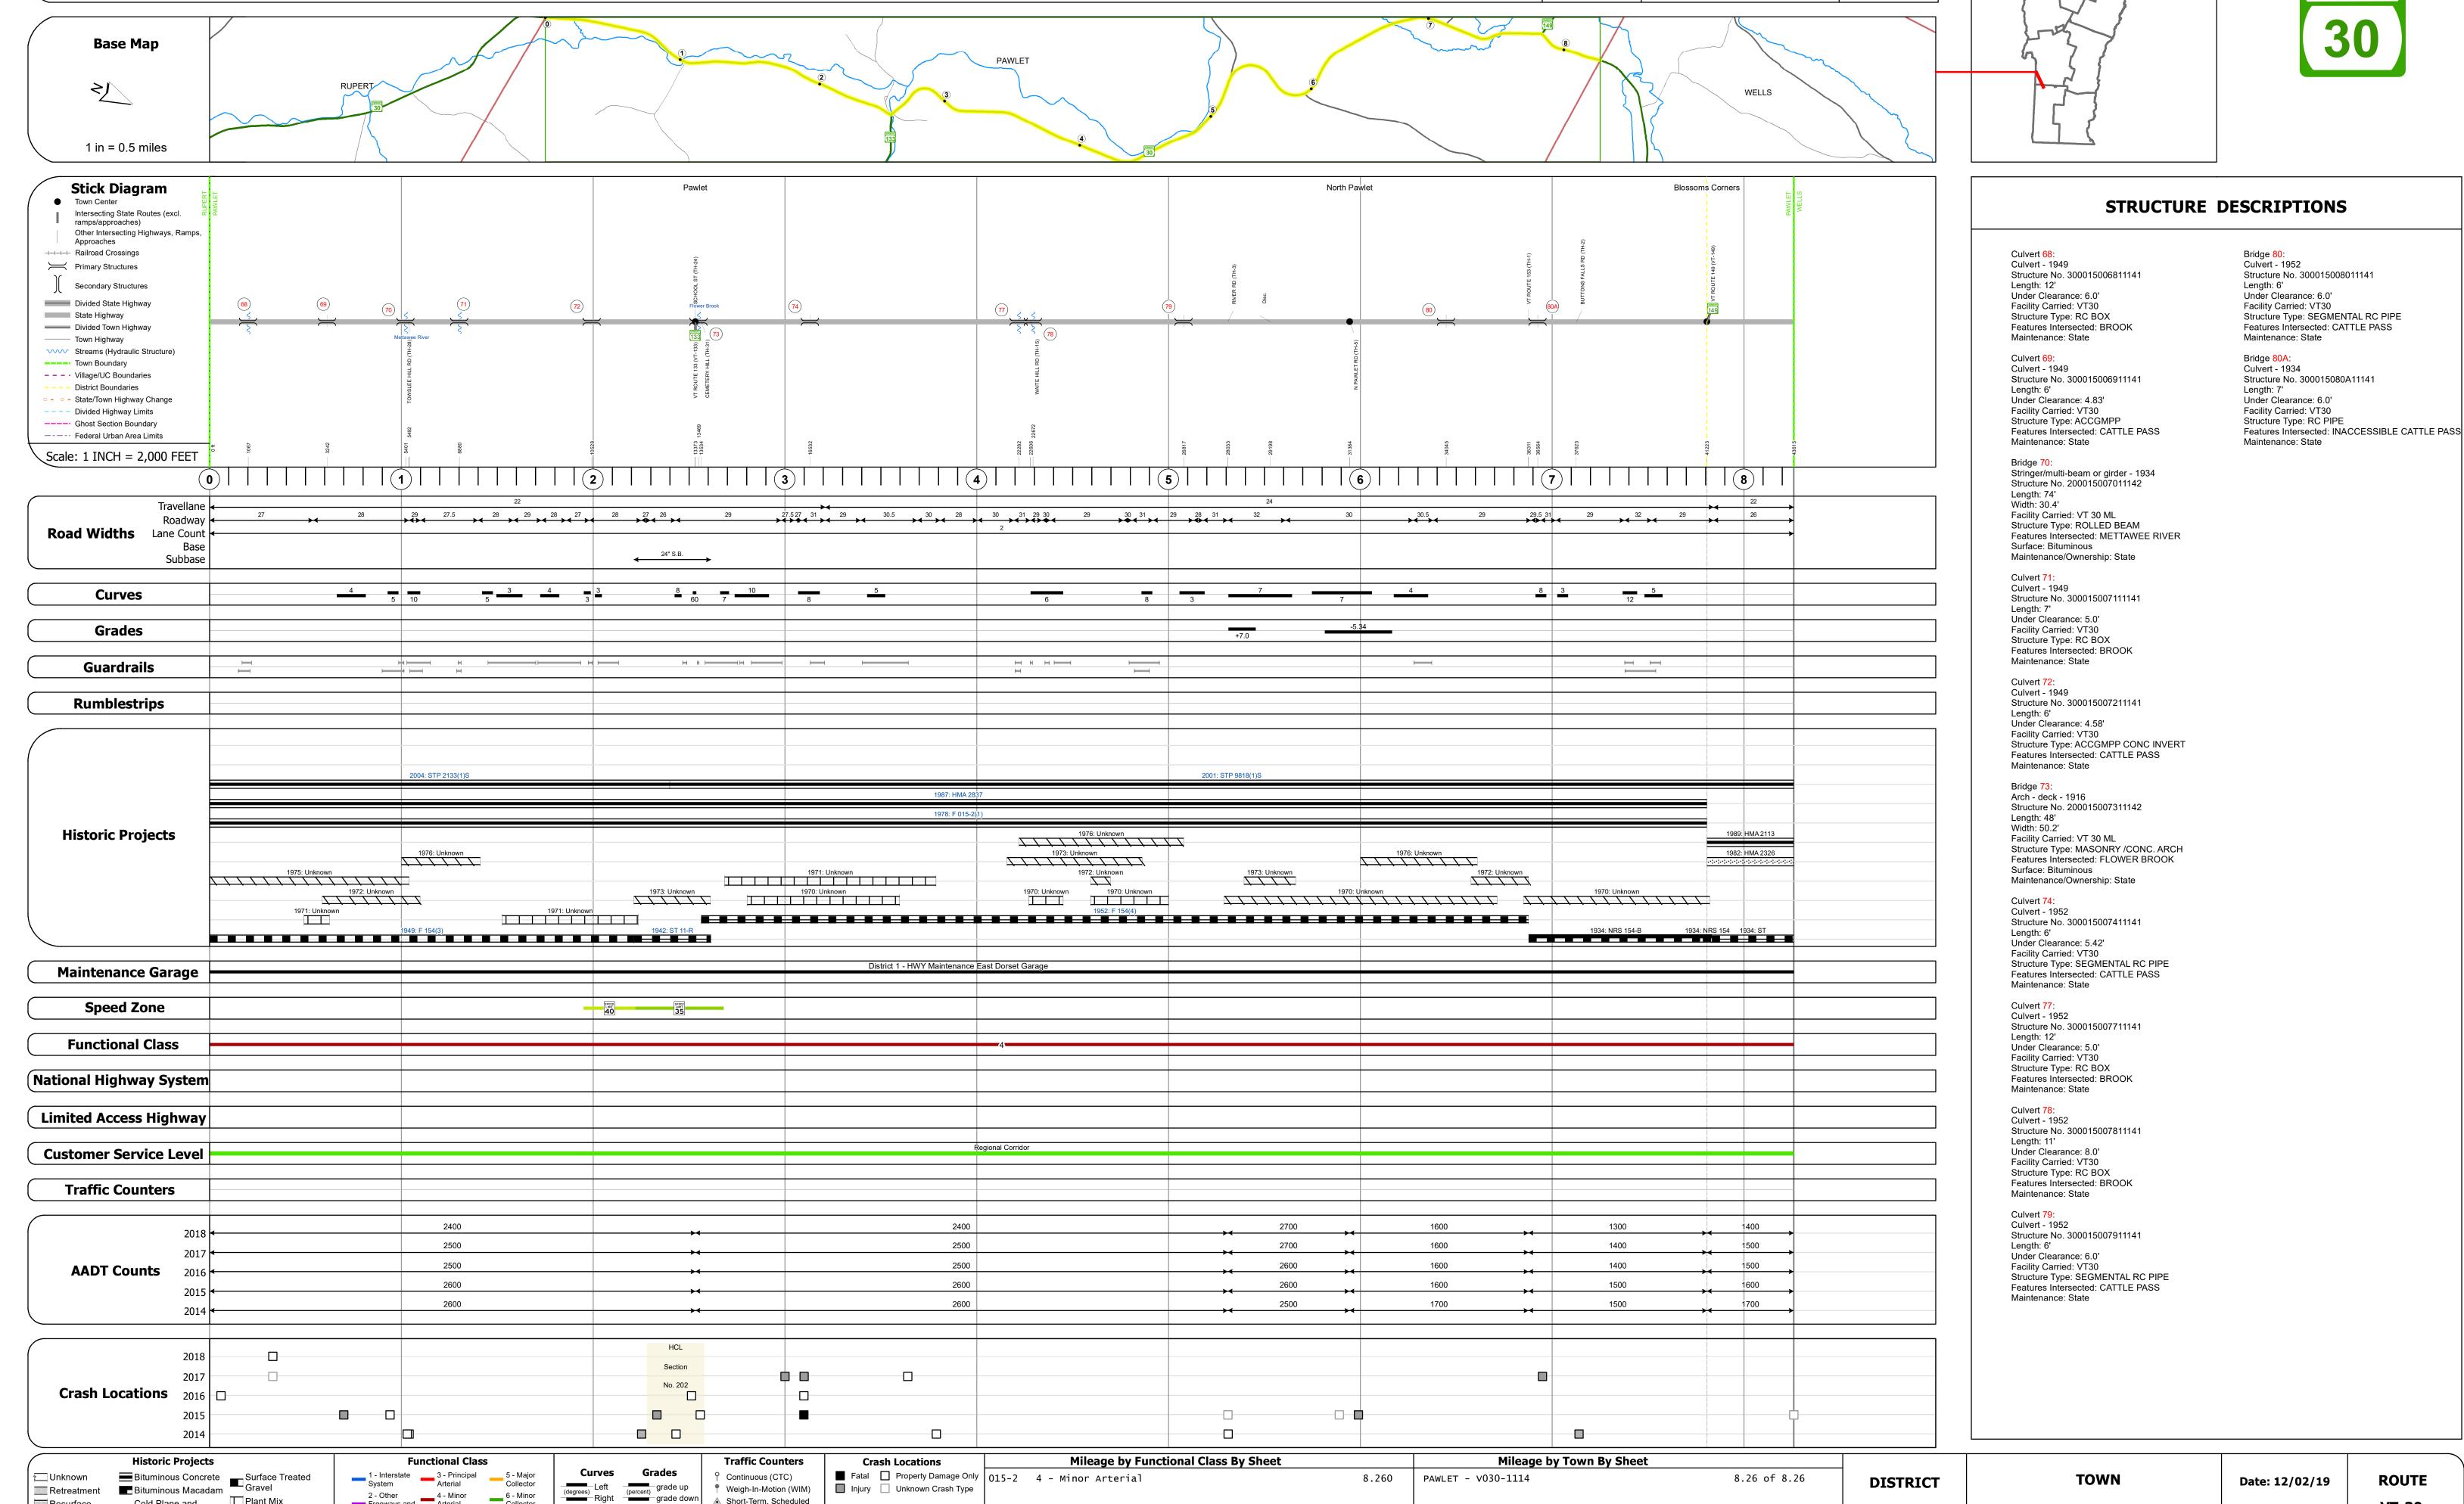

## **Route Log and Progress Chart**

**DRAFT** Please Note: Errors and Omissions May Exist. Contact the VTrans Mapping Section with questions or concerns.

**DISTRICT TOWN ROUTE PAWLET VT-30** 

Page Total Mileage: 8.26 mi

VT-30

ETE mileage:

51.299 to 59.559

1 of 1

TWN mileage:

0.0 to 8.26

**PAWLET** 

Page Total Mileage: 8.260 mi

**Road Widths** 

▲ Short-Term, Scheduled

△ Short-Term, Unscheduled

High Crash Locations (HCL's)

HCL No. 201 - 300 (21 - 30)

1 - 100 (1 - 10) 301 - 400 (31 - 40)

Sections (& Intersections)

2 - Other 4 - Minor Arterial

Speed Zones

Expressways

Cold Plane and
Bituminous Concrete

Concrete

Bituminous Macadam

Plant Mix

Reclaimed Base and
Bituminous Concrete

Resurface

■ Bituminous Mix

Skinny Mix Concrete