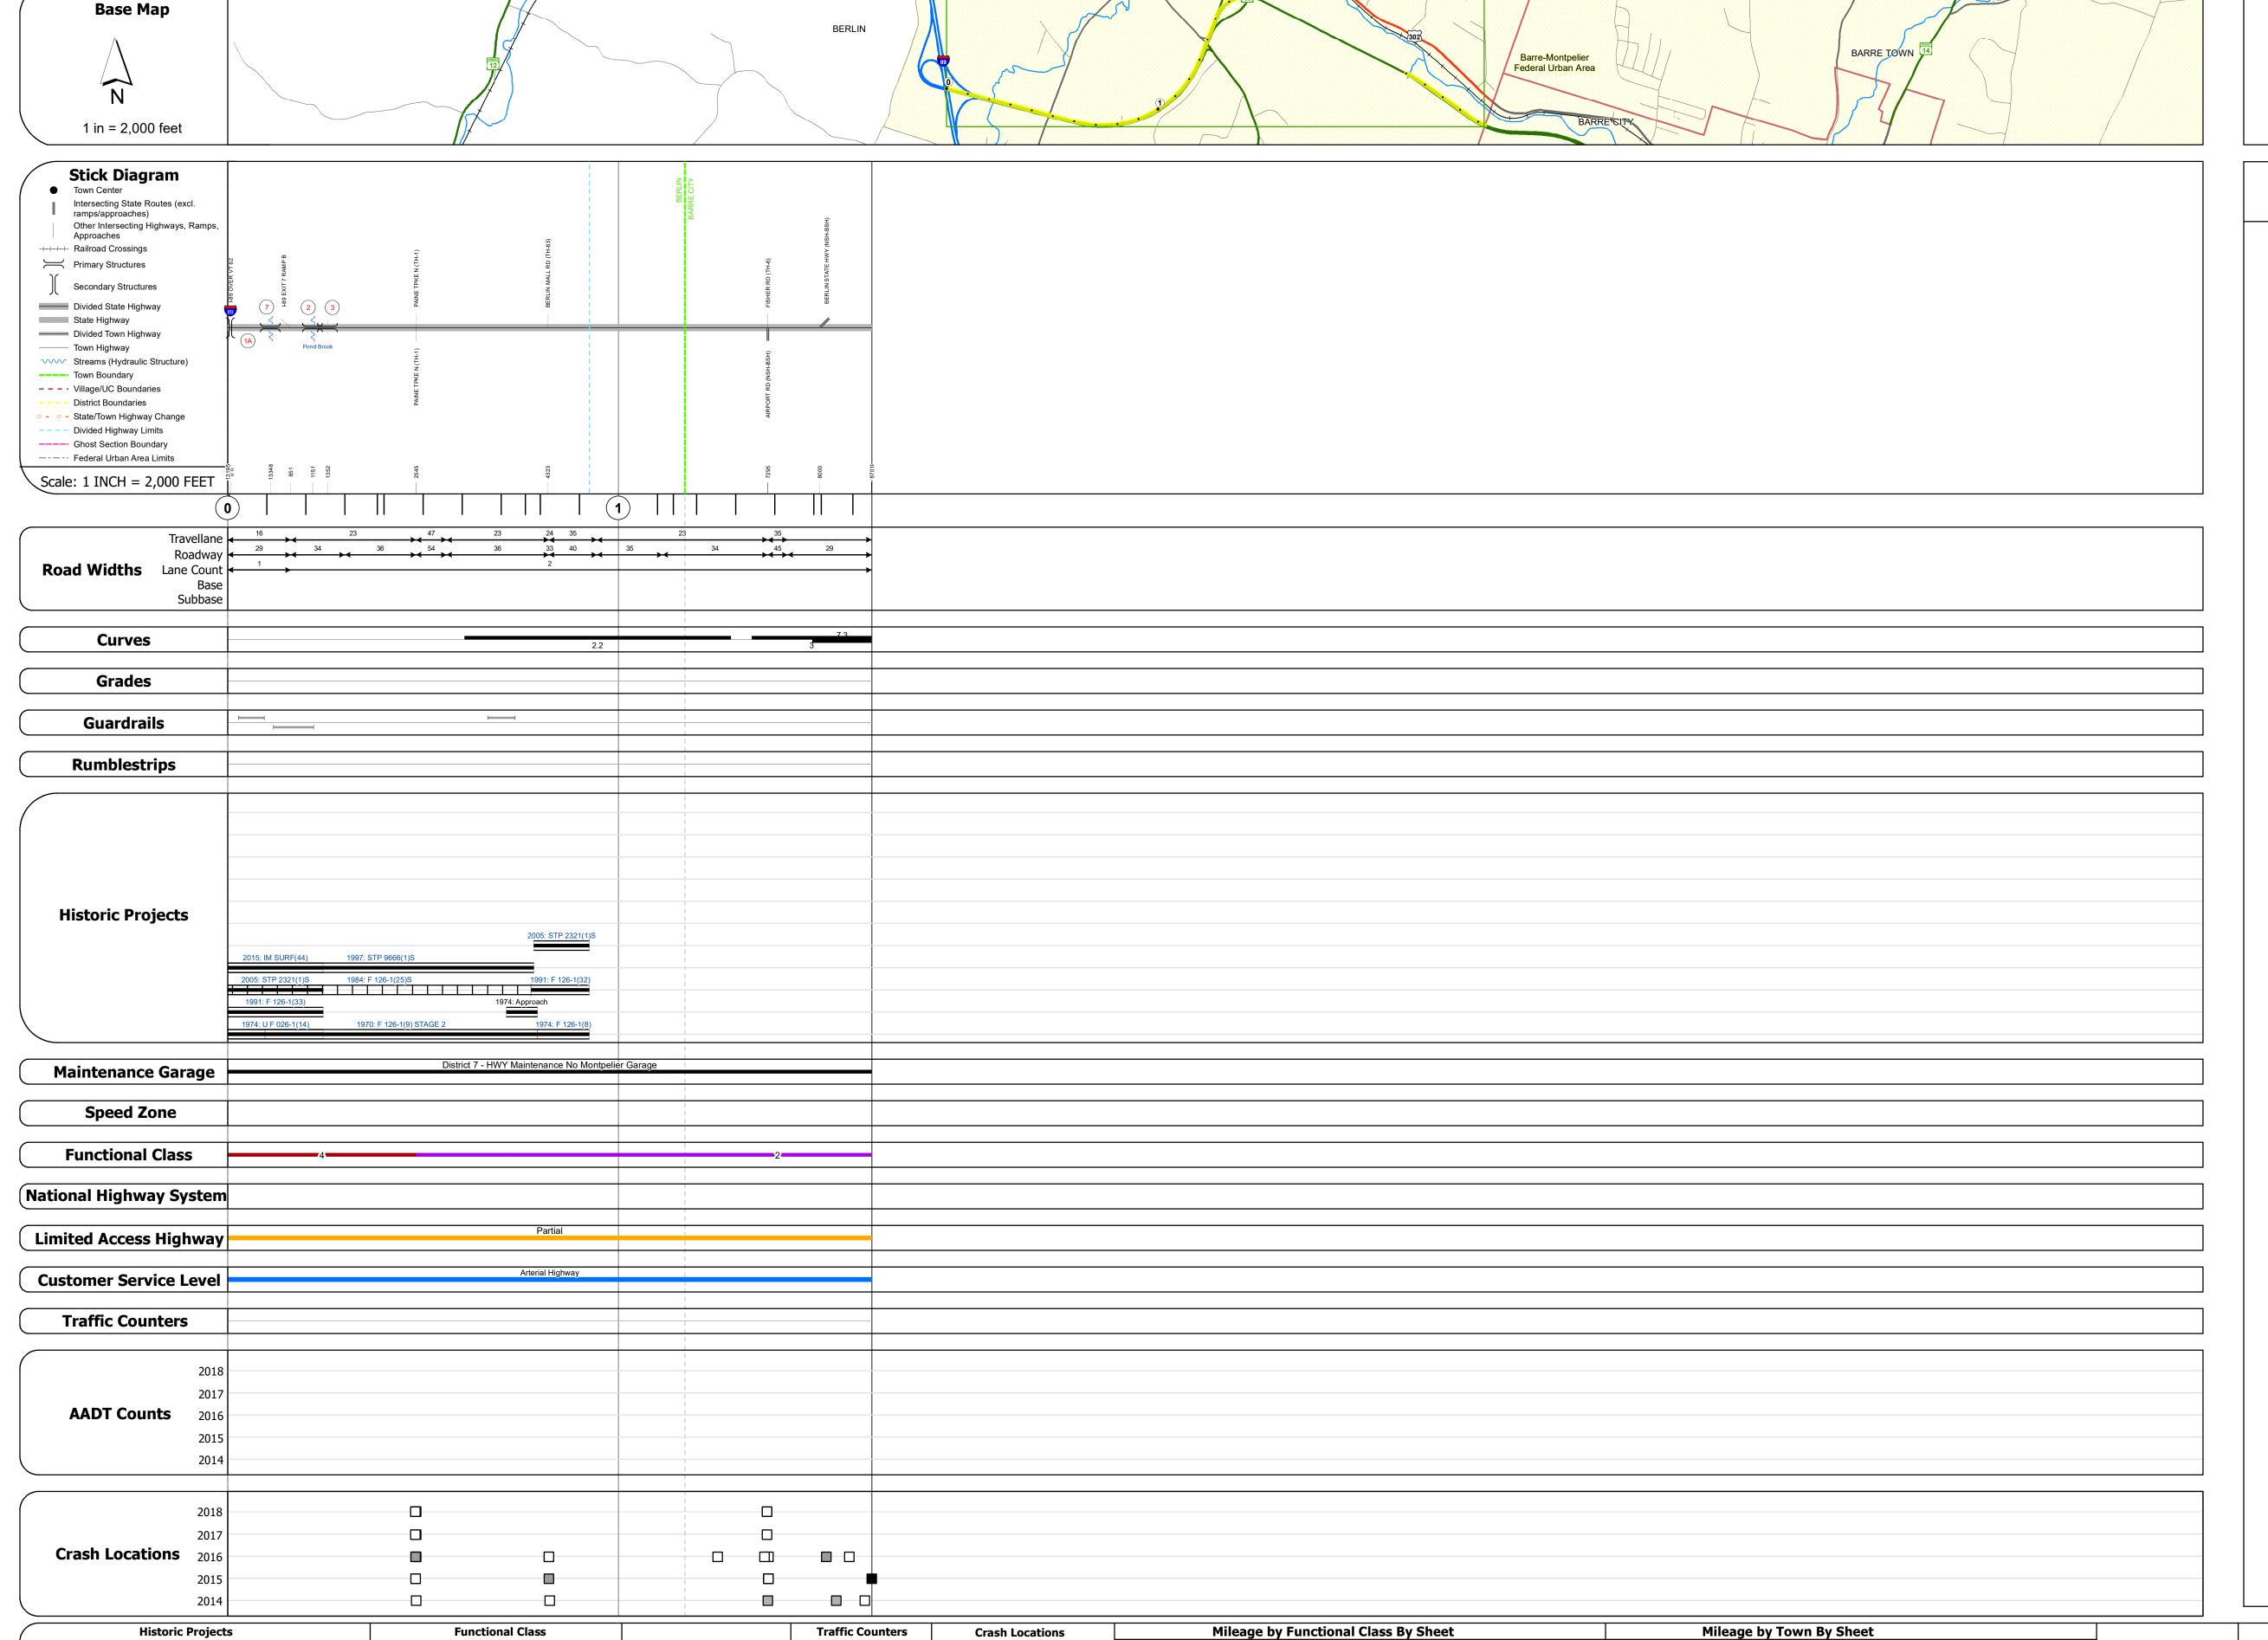

## **Route Log and Progress Chart**

**DRAFT** Please Note: Errors and Omissions May Exist. Contact the VTrans Mapping Section with questions or concerns.

1.355 0.246 0.482

Page Total Mileage: 2.083 mi

BERLIN - V062-1203W

2.083 of 2.083

Page Total Mileage: 2.083 mi

**DISTRICT** 

| ISTRICT | TOWN   | ROUTE |
|---------|--------|-------|
| 7       | BERLIN | VT-62 |

■ Fatal □ Property Damage Only 126-1

☐ Injury ☐ Unknown Crash Type 026-1

**High Crash Locations (HCL's)** 

HCL No. 201 - 300 (21 - 30

1 - 100 (1 - 10) 301 - 400 (31 - 40)

Sections (& Intersections)

2 - Other Freeways and Expressways 2 - Other Freeways and Expressways

4 - Minor Arteriál

## STRUCTURE DESCRIPTIONS

Stringer/multi-beam or girder - 1970 Structure No. 200089038N12032 Length: 174' Facility Carried: I 89 ML Structure Type: CONT.STEEL BEAM Features Intersected: I 89 OVER VT 62

Culvert - 1970 Structure No. 300126000212031 Length: 8' Under Clearance: 9.0' Facility Carried: VT62 Structure Type: CGMPP Features Intersected: BROOK Maintenance: State

Culvert 3: Culvert - 1970 Structure No. 301261000312031 Under Clearance: 7.0' Facility Carried: VT62 Structure Type: RC PIPE Features Intersected: WATER MAIN SLEEVE

Maintenance: State

**TOWN ROUTE** Date: 12/02/19 VT-62 1 of 1 **BERLIN** ETE mileage: TWN mileage: 0.0 to 2.083 0.0 to 2.083

Collector

1 - Interstate
System
3 - Principal
Arterial
2 - Other
4 - Minor

2 - Other 4 - Minor Freeways and Arterial