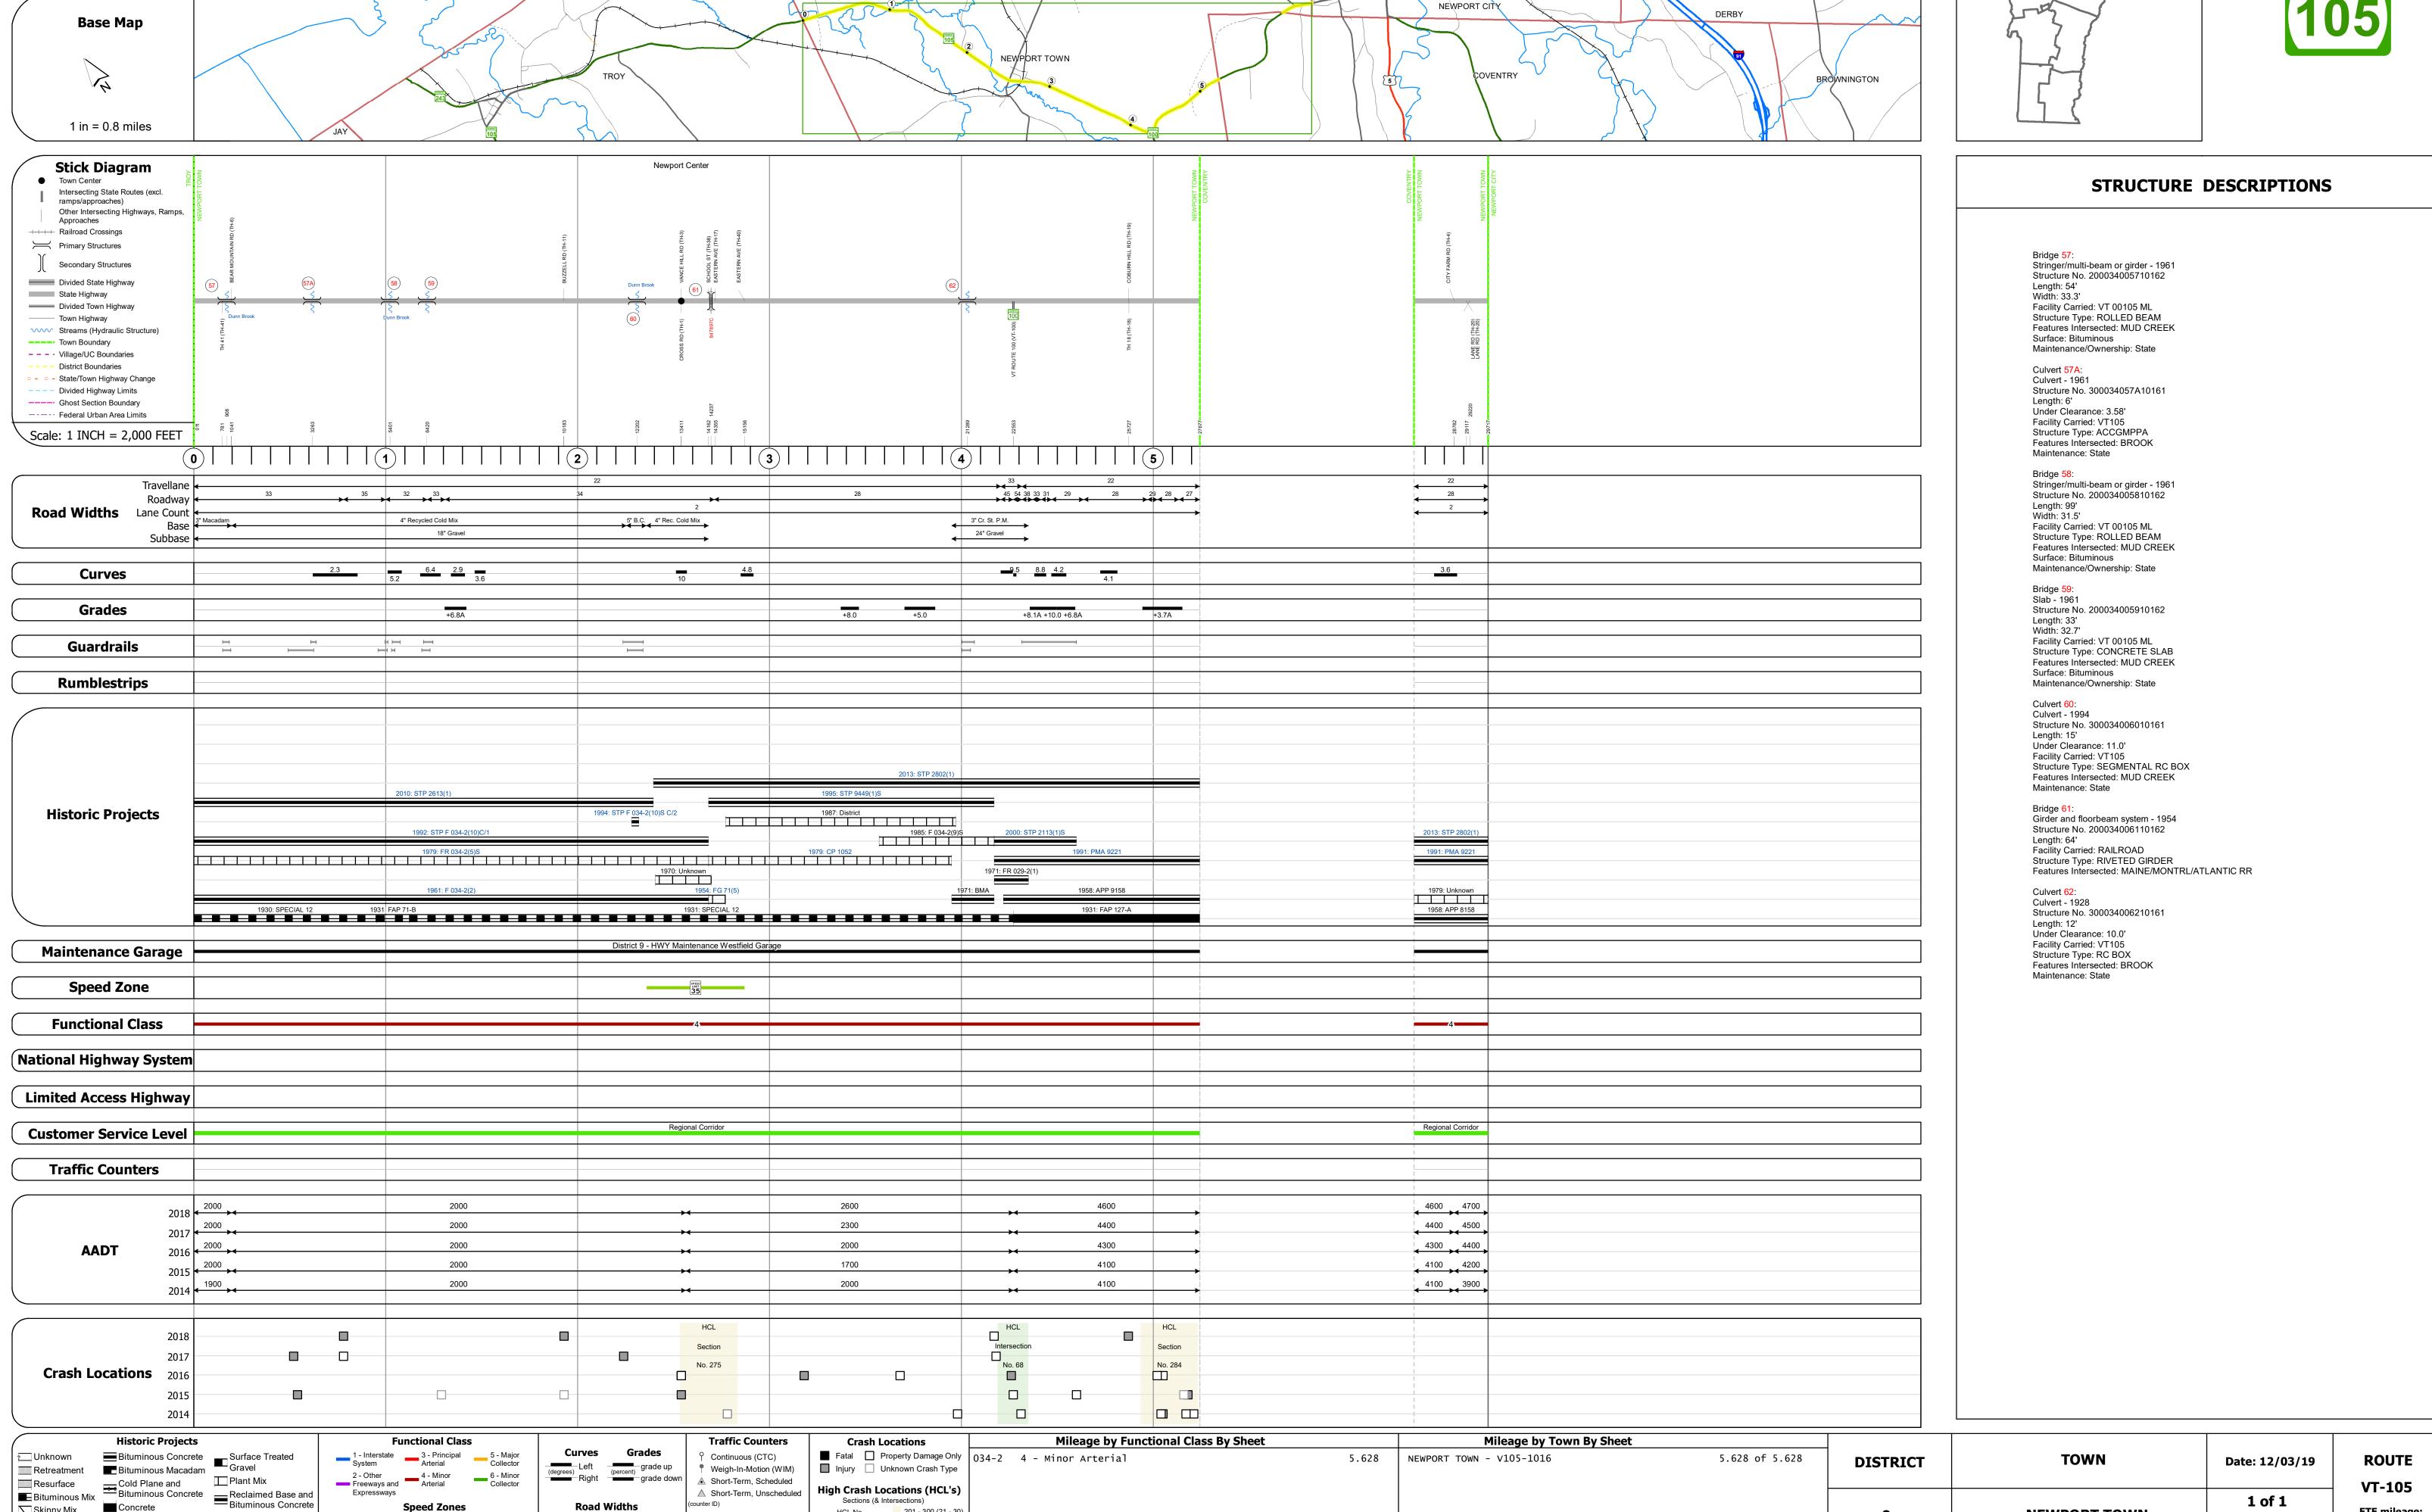

## **Route Log and Progress Chart**

**High Crash Locations (HCL's)** 

HCL No. 201 - 300 (21 - 30)

1 - 100 (1 - 10) 301 - 400 (31 - 40)

Sections (& Intersections)

△ Short-Term, Unscheduled

Please Note: Errors and Omissions May Exist. Contact the VTrans Mapping Section with questions or concerns.

**DRAFT** 

**DISTRICT TOWN ROUTE** VT-105 **NEWPORT TOWN** 

Page Total Mileage: 5.628 mi

**VT-105** 

ETE mileage:

49.539 to 54.781

55.898 to 56.284

1 of 1

TWN mileage:

0.0 to 5.628

**NEWPORT TOWN** 

Page Total Mileage: 5.628 mi

Road Widths

Resurface

■ Bituminous Mix

Skinny Mix Concrete

ः∷ Bituminous Seal **L** Gravel