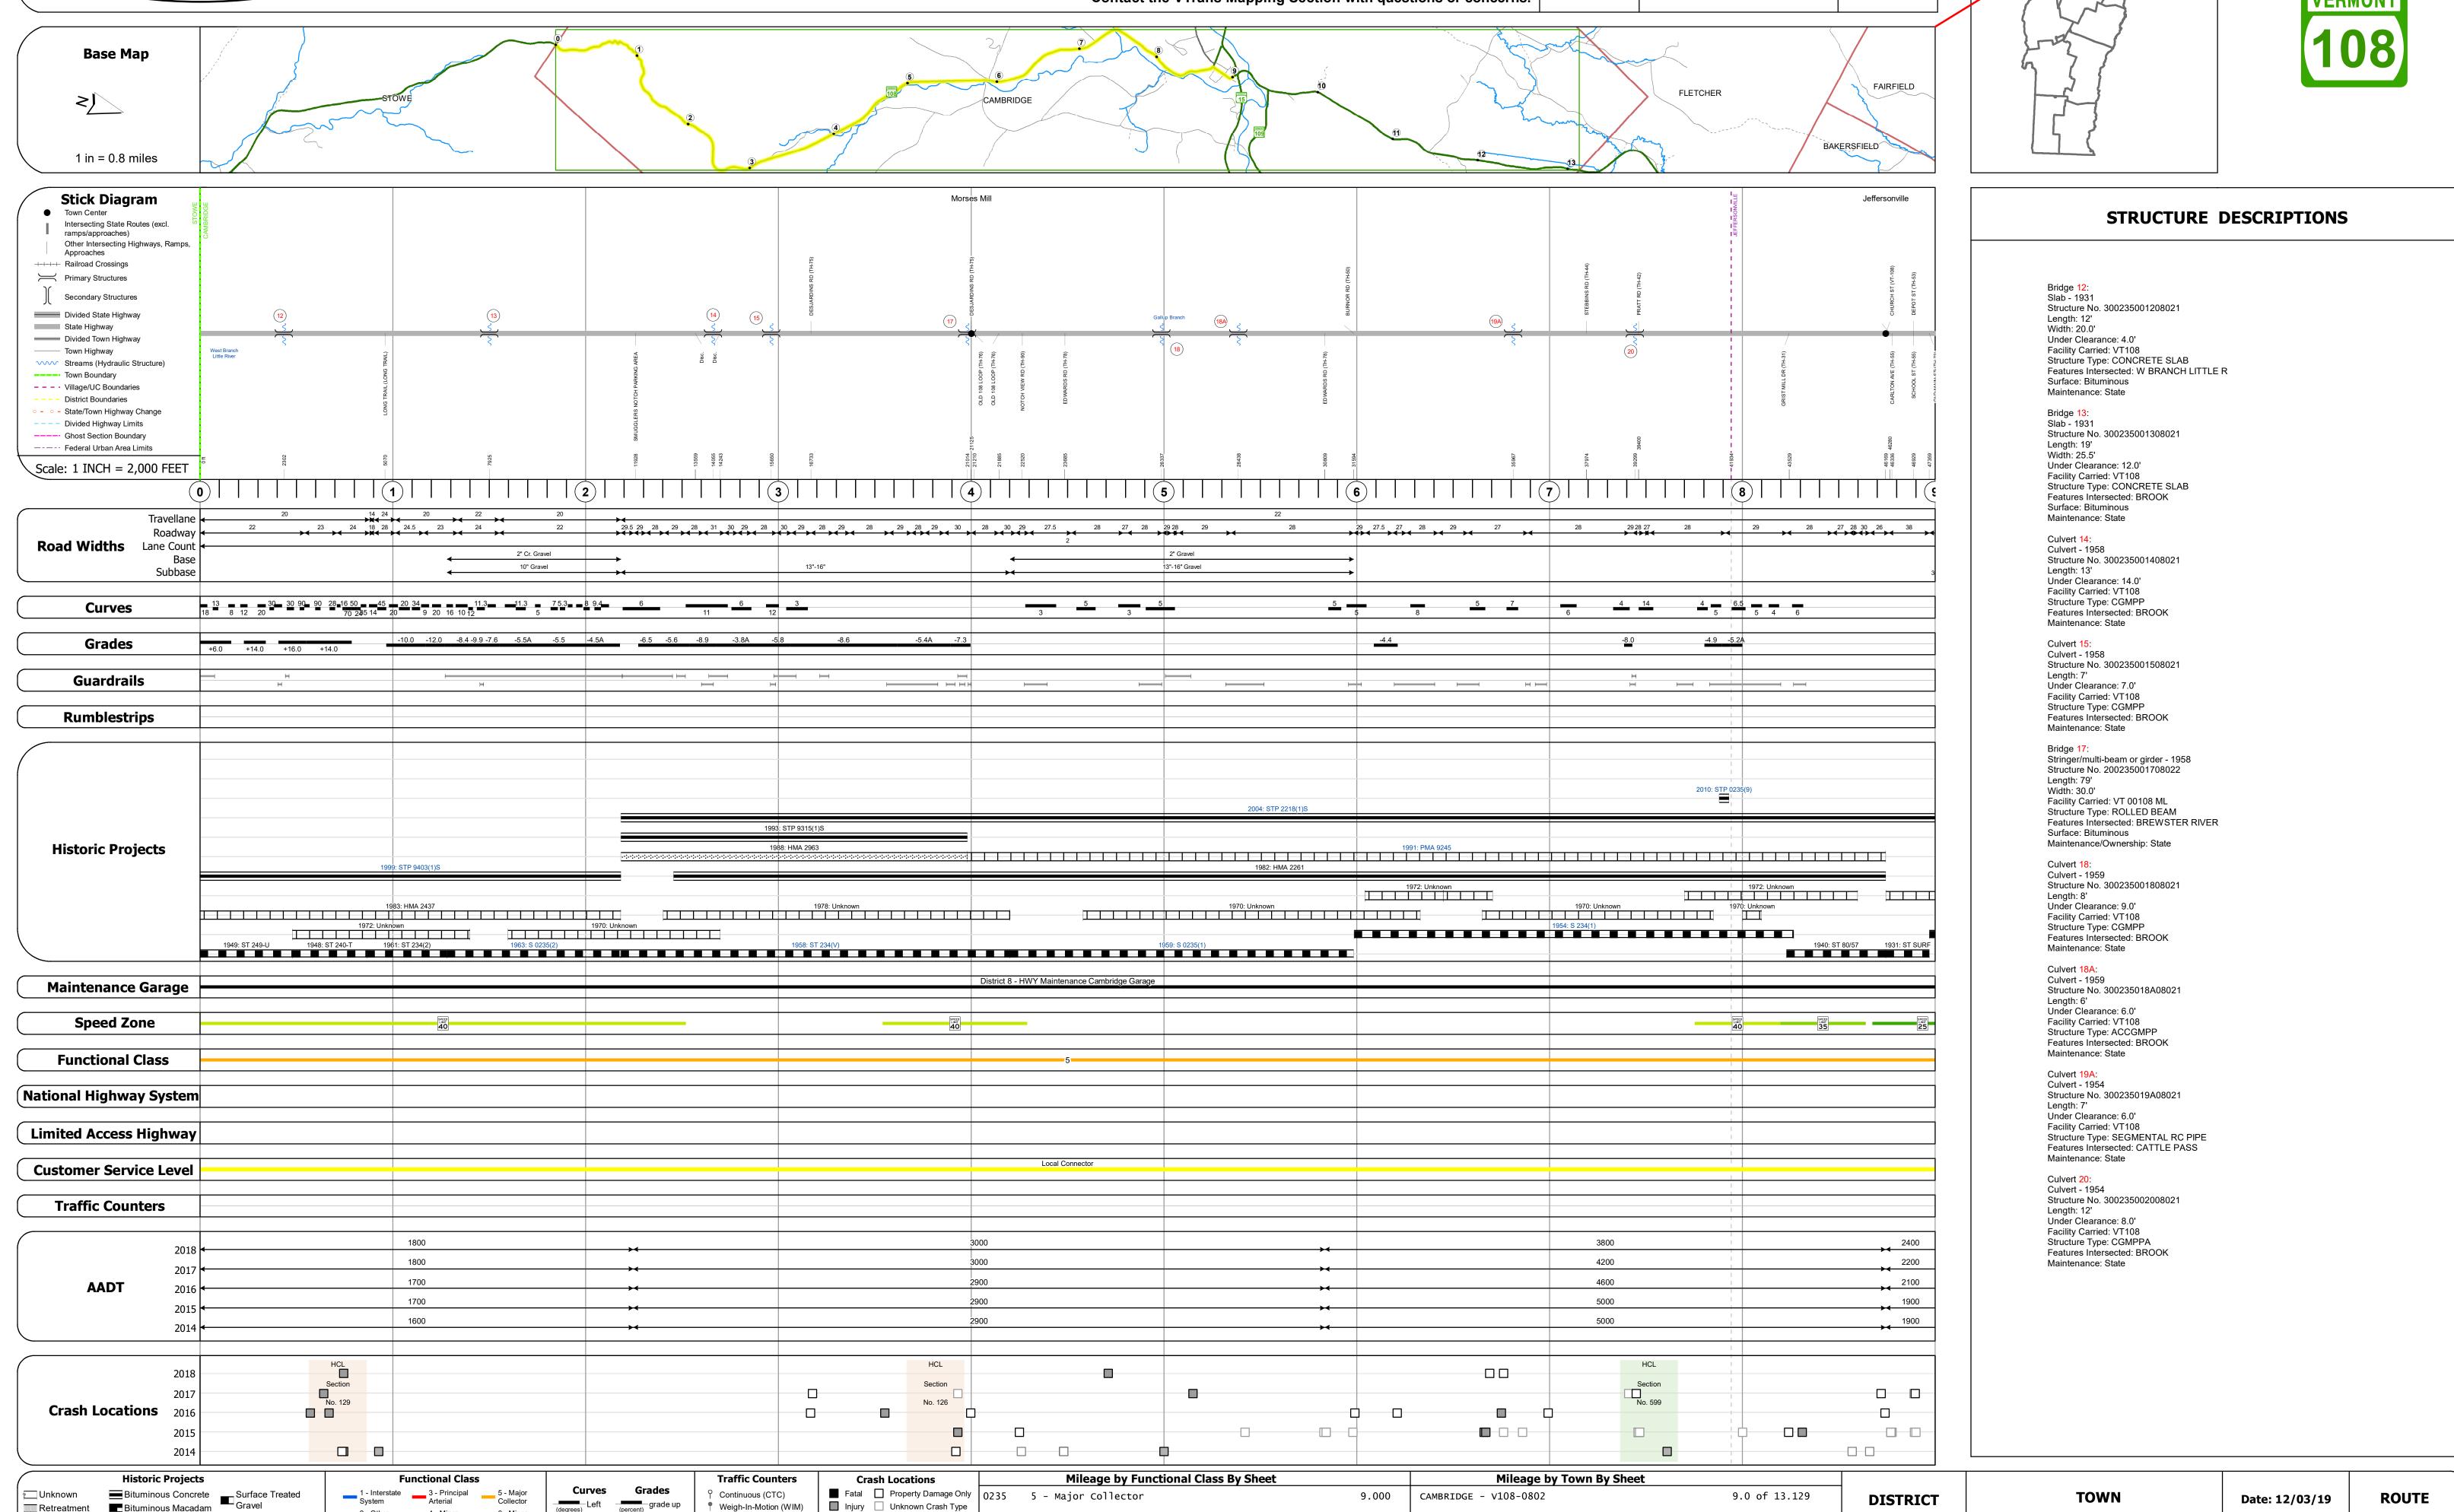

## **Route Log and Progress Chart**

Please Note: Errors and Omissions May Exist. Contact the VTrans Mapping Section with questions or concerns.

**DRAFT** 

**DISTRICT ROUTE TOWN CAMBRIDGE VT-108** 

Page Total Mileage: 9.0 mi

**VT-108** 

ETE mileage:

8.634 to 17.634

1 of 2

TWN mileage:

0.0 to 9.0

**CAMBRIDGE** 

Page Total Mileage: 9.000 mi

4 - Minor Arterial

Freeways and

Retreatment Bituminous Macadam

Resurface

■ Bituminous Mix

Skinny Mix Concrete

ः∷ Bituminous Seal **L** Gravel

Cold Plane and

Bituminous Concrete

Concrete

Concrete

Concrete

Weigh-In-Motion (WIM)

▲ Short-Term, Scheduled

△ Short-Term, Unscheduled

Injury Unknown Crash Type

**High Crash Locations (HCL's)** 

HCL No. 201 - 300 (21 - 30)

1 - 100 (1 - 10) 301 - 400 (31 - 40)

Sections (& Intersections)