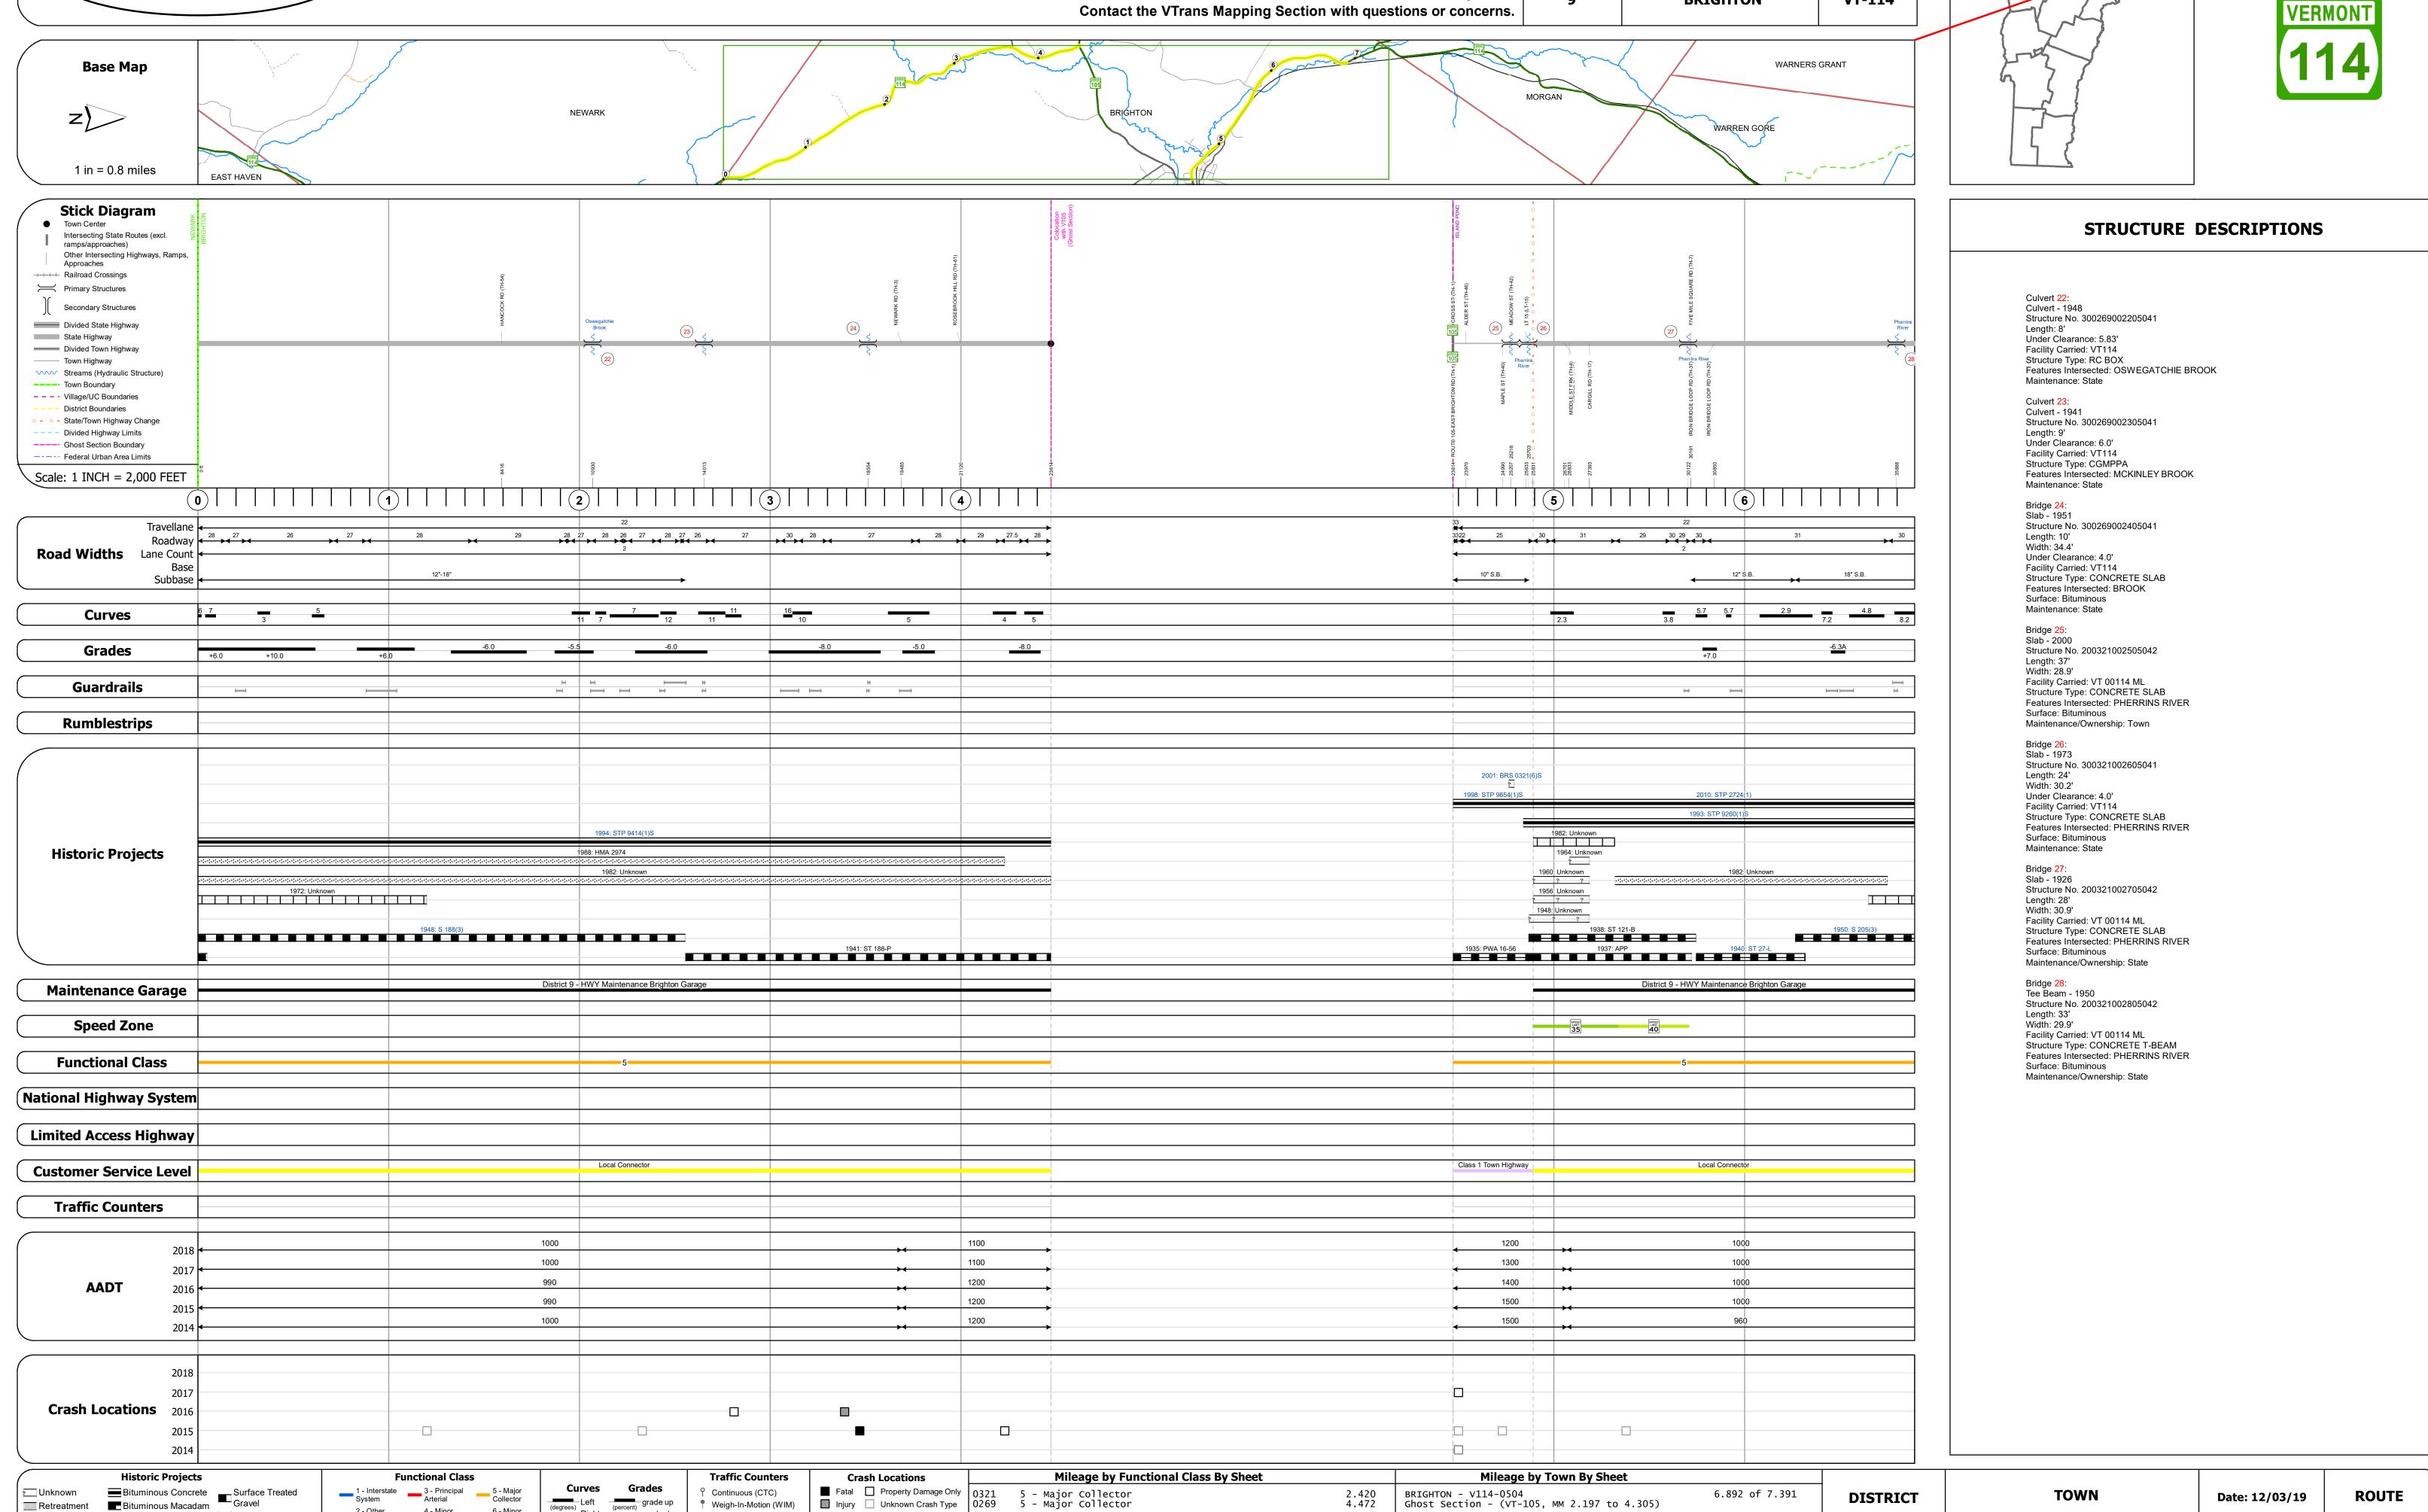

## **Route Log and Progress Chart**

**DRAFT** Please Note: Errors and Omissions May Exist.

**DISTRICT TOWN ROUTE** VT-114 **BRIGHTON** 

Page Total Mileage: 6.892 mi

**VT-114** 

ETE mileage:

16.508 to 23.4

1 of 2

TWN mileage:

0.0 to 6.892

**BRIGHTON** 

Page Total Mileage: 6.892 mi

2 - Other 4 - Minor Freeways and Arterial

Retreatment Bituminous Macadam

Bituminous Mix

Skinny Mix Concrete

Cold Plane and
Bituminous Concrete

Concrete

Bituminous Macadam

Plant Mix

Reclaimed Base and
Bituminous Concrete

Weigh-In-Motion (WIM)

High Crash Locations (HCL's)

HCL No. 201 - 300 (21 - 30)

1 - 100 (1 - 10) 301 - 400 (31 - 40)

Sections (& Intersections)

▲ Short-Term, Scheduled

△ Short-Term, Unscheduled