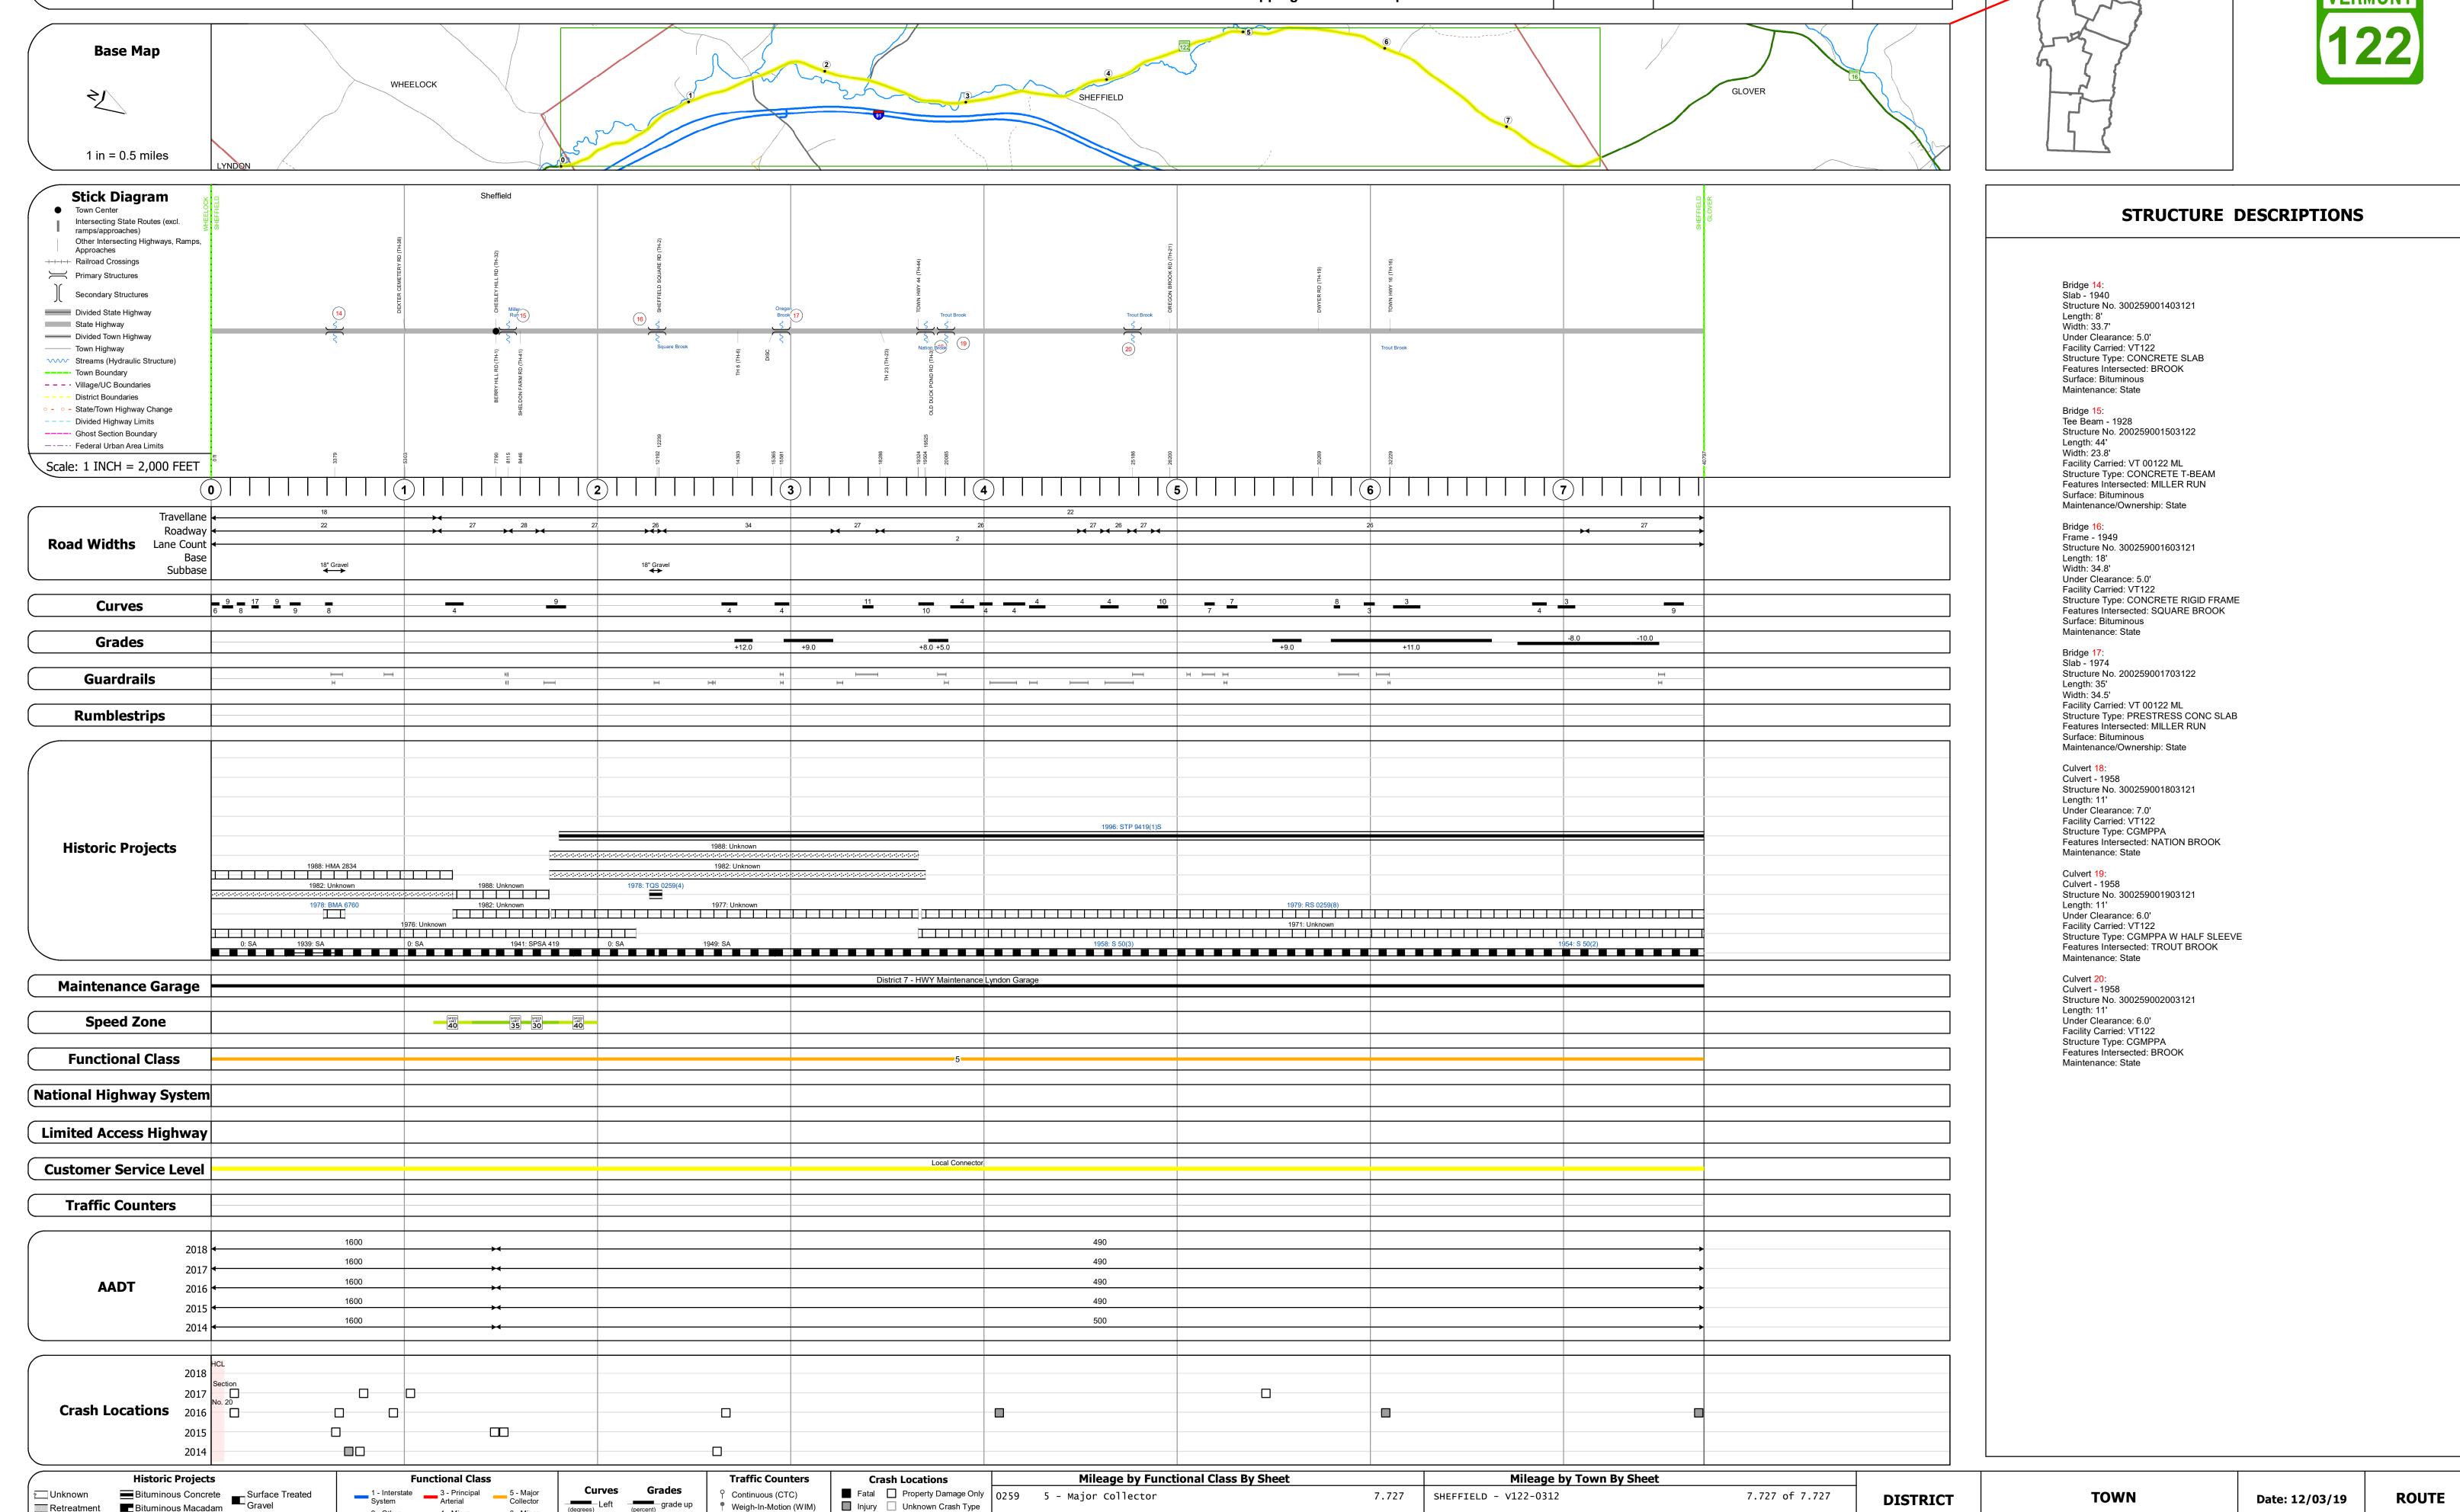

## **Route Log and Progress Chart**

Please Note: Errors and Omissions May Exist. Contact the VTrans Mapping Section with questions or concerns.

**DRAFT** 

**DISTRICT TOWN ROUTE** VT-122 **SHEFFIELD** 

Page Total Mileage: 7.727 mi

**VT-122** 

ETE mileage:

5.929 to 13.656

1 of 1

TWN mileage:

0.0 to 7.727

**SHEFFIELD** 

Page Total Mileage: 7.727 mi

2 - Other 4 - Minor Freeways and Arterial

Retreatment Bituminous Macadam

Bituminous Mix

Skinny Mix Concrete

Bituminous Macadam

Cold Plane and

Bituminous Concrete

Concrete

Bituminous Concrete

Bituminous Concrete

Left (percent) grade up (prade down

Weigh-In-Motion (WIM)

▲ Short-Term, Scheduled

△ Short-Term, Unscheduled

■ Injury □ Unknown Crash Type

High Crash Locations (HCL's)

HCL No. 201 - 300 (21 - 30)

1 - 100 (1 - 10) 301 - 400 (31 - 40)

Sections (& Intersections)