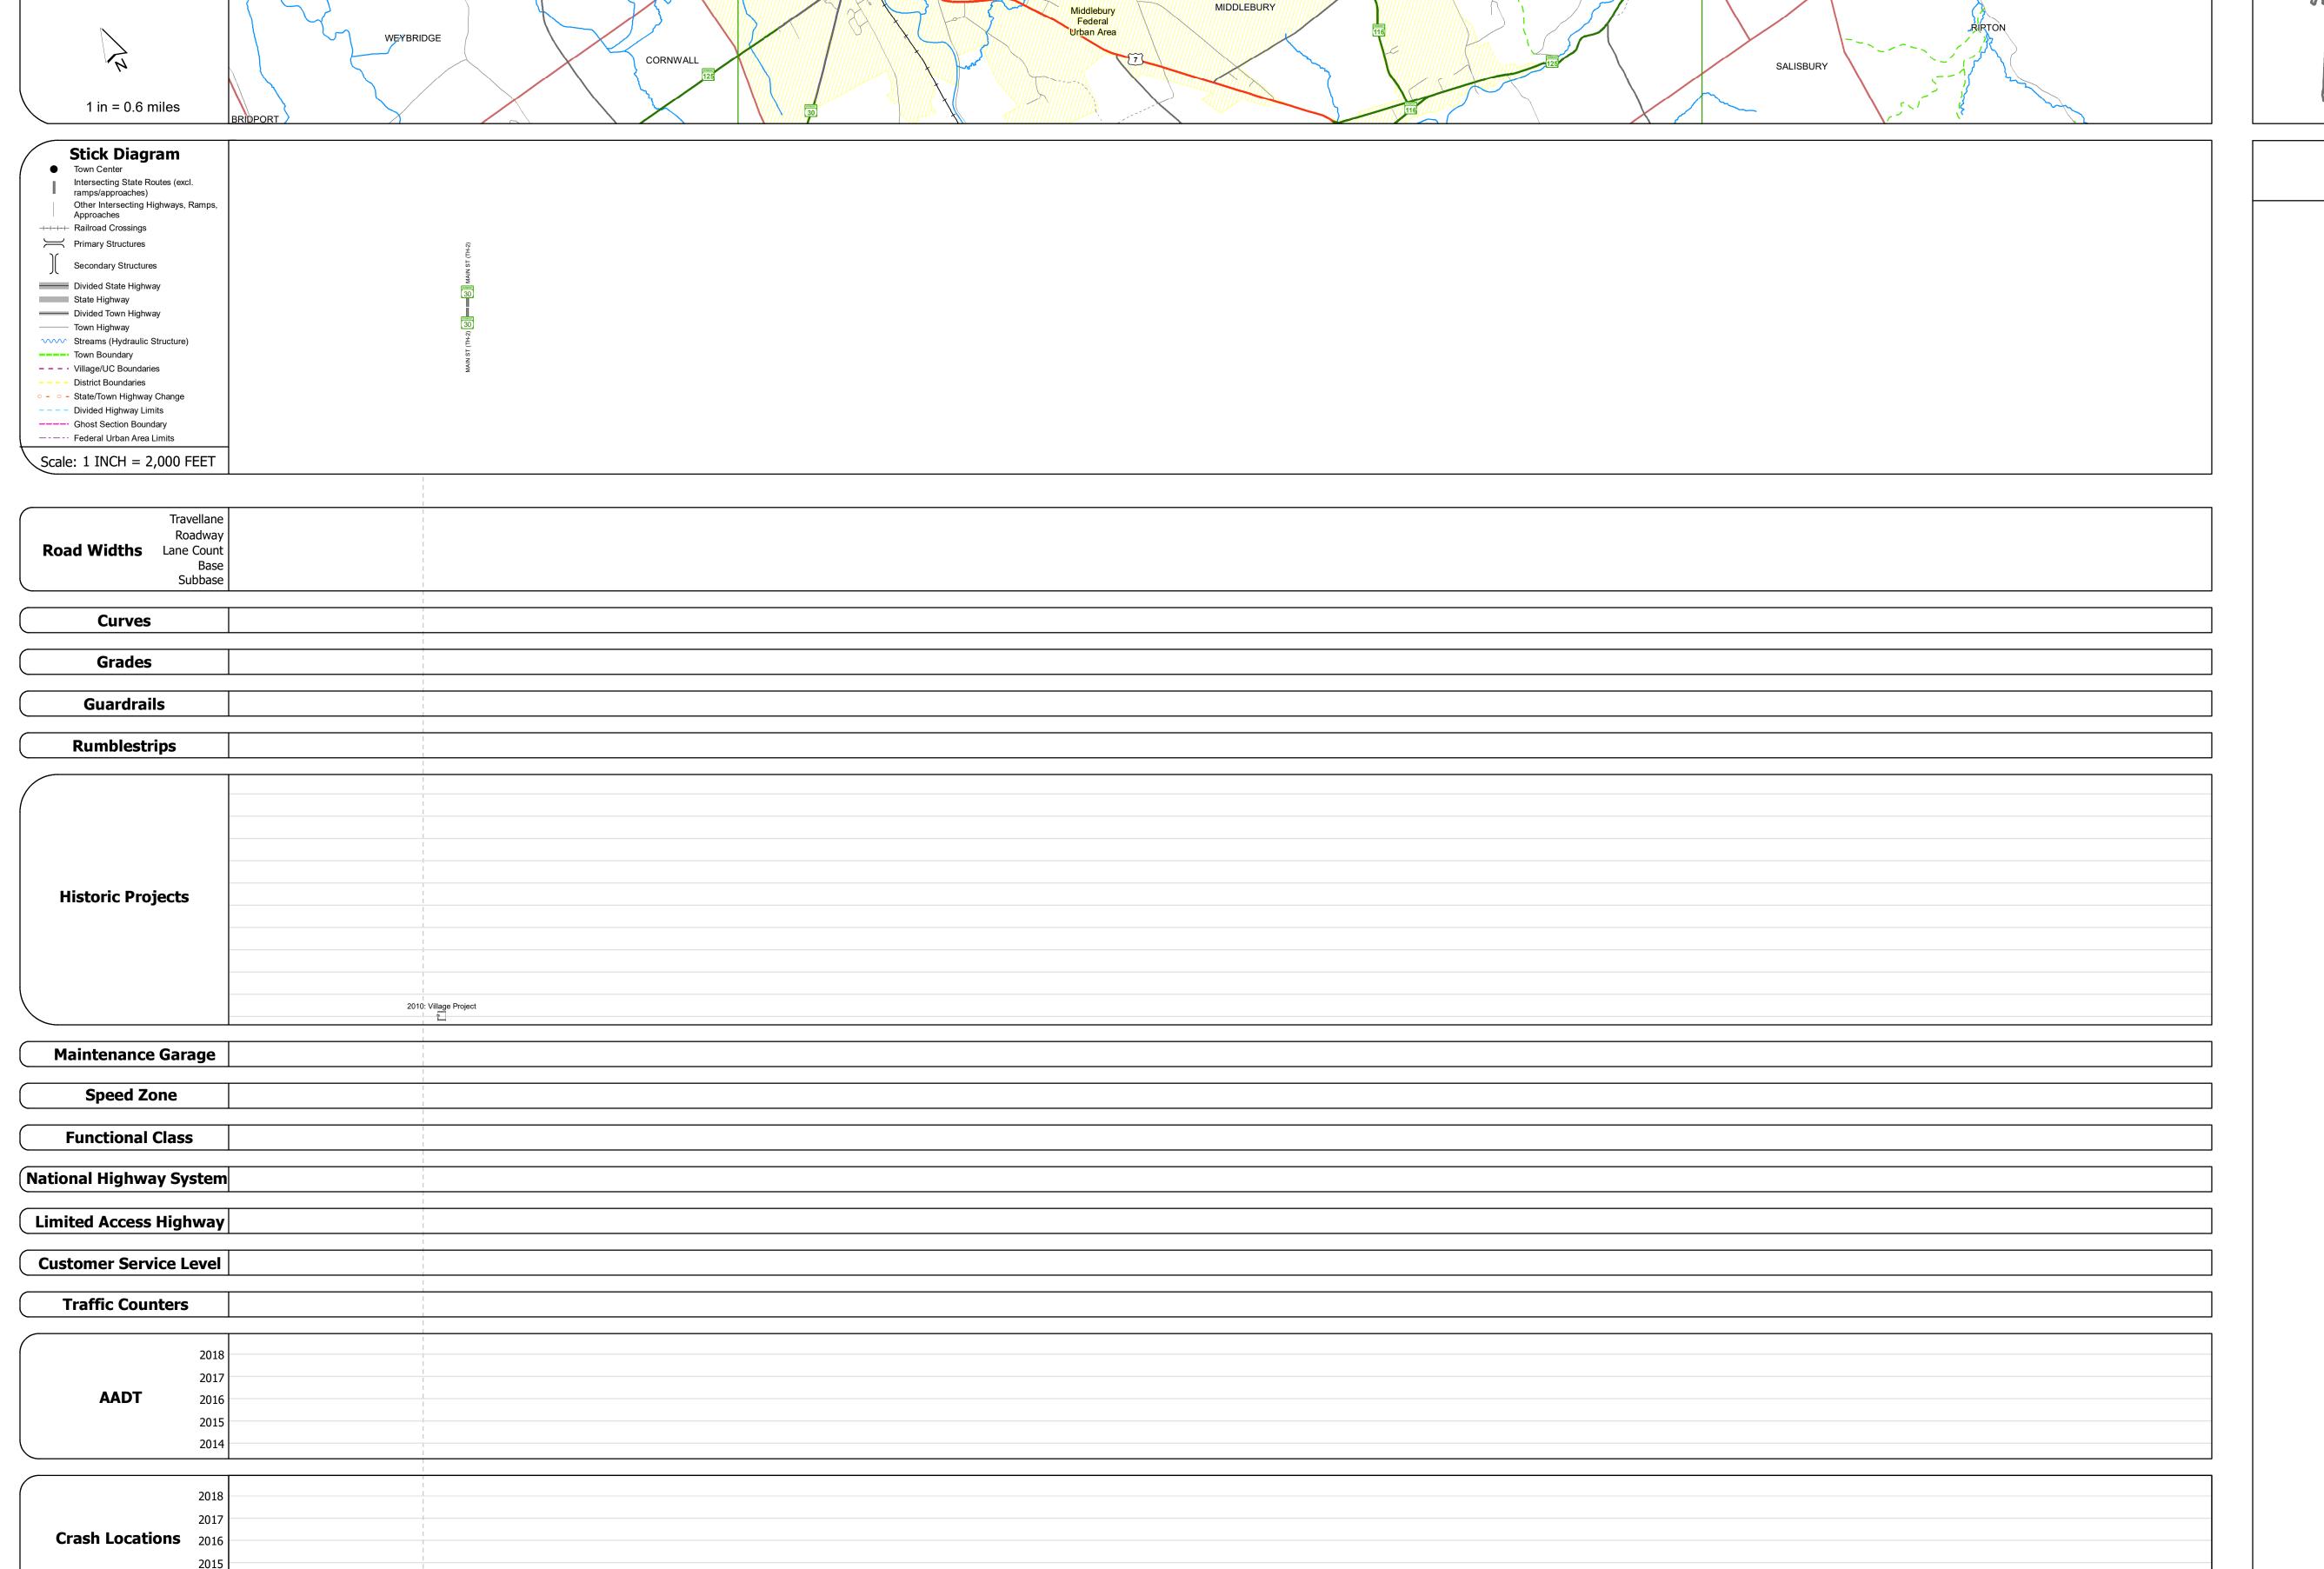

Base Map

**Historic Projects** 

Retreatment
Resurface
Bituminous Macadam
Cold Plane and
Bituminous Concrete
Skinny Mix

Reclaimed Base and
Bituminous Concrete
Bituminous Concrete

Bituminous Concrete
Bituminous Macadam

Surface Treated
Gravel

## **Route Log and Progress Chart**

**DISTRICT TOWN DRAFT** Please Note: Errors and Omissions May Exist. **MIDDLEBURY** Contact the VTrans Mapping Section with questions or concerns.

Mileage by Town By Sheet

0.135 of 0.135

Page Total Mileage: 0.135 mi

**DISTRICT** 

MIDDLEBURY - V125-0111W

Left (degrees) Right grade up

1 - Interstate
System
2 - Other
Freeways and
The state of the state of

**Traffic Counters** 

▲ Short-Term, Scheduled

△ Short-Term, Unscheduled

Weigh-In-Motion (WIM)

**Crash Locations** 

Injury Unknown Crash Type

High Crash Locations (HCL's)

HCL No. 201 - 300 (21 - 30)

1 - 100 (1 - 10) 301 - 400 (31 - 40)

■ Fatal □ Property Damage Only 5900 4 - Minor Arterial

Mileage by Functional Class By Sheet

Page Total Mileage: 0.135 mi