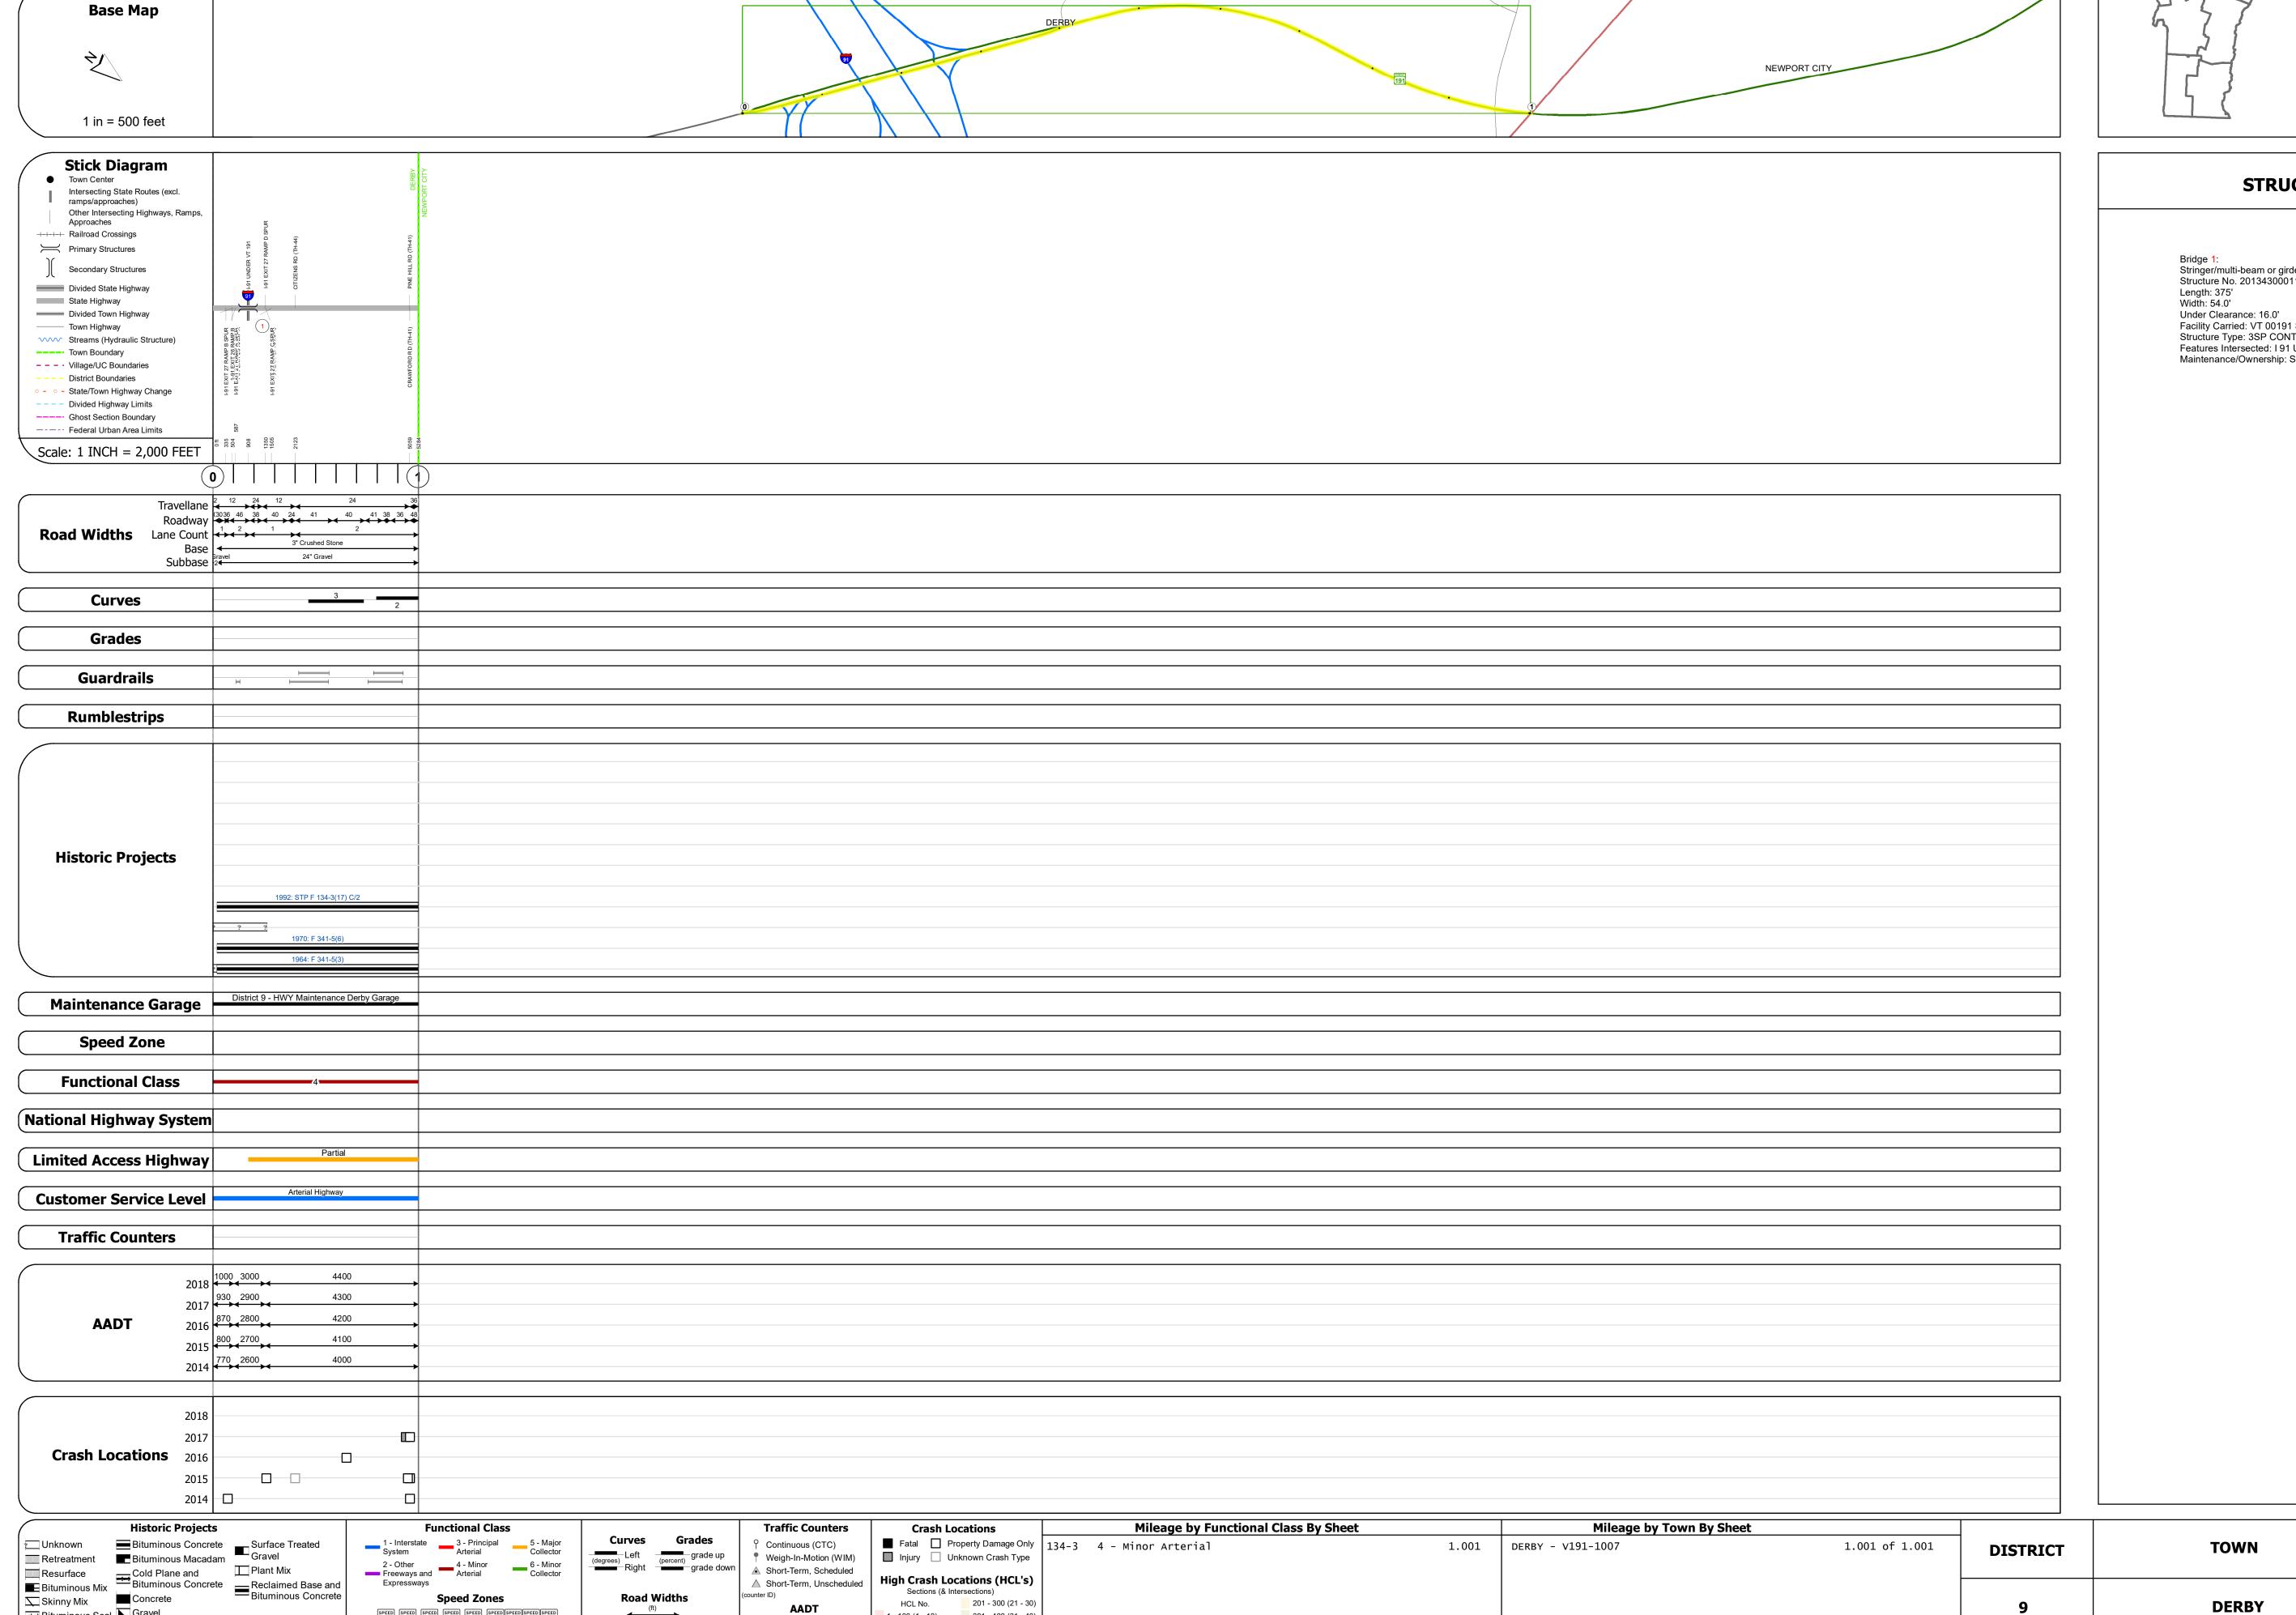

## **Route Log and Progress Chart**

**DRAFT** Please Note: Errors and Omissions May Exist. Contact the VTrans Mapping Section with questions or concerns.

Page Total Mileage: 1.001 mi

Page Total Mileage: 1.001 mi

Stringer/multi-beam or girder - 1970 Structure No. 201343000110072 Facility Carried: VT 00191 SPUR Structure Type: 3SP CONT. WELDED GIR Features Intersected: I 91 UNDER VT 191 Maintenance/Ownership: State

**DERBY** 

2 - Other 4 - Minor Freeways and Arterial

Left (degrees) Right (percent) grade up

Weigh-In-Motion (WIM)

▲ Short-Term, Scheduled

△ Short-Term, Unscheduled

■ Injury □ Unknown Crash Type

High Crash Locations (HCL's)

HCL No. 201 - 300 (21 - 30)

1 - 100 (1 - 10) 301 - 400 (31 - 40)