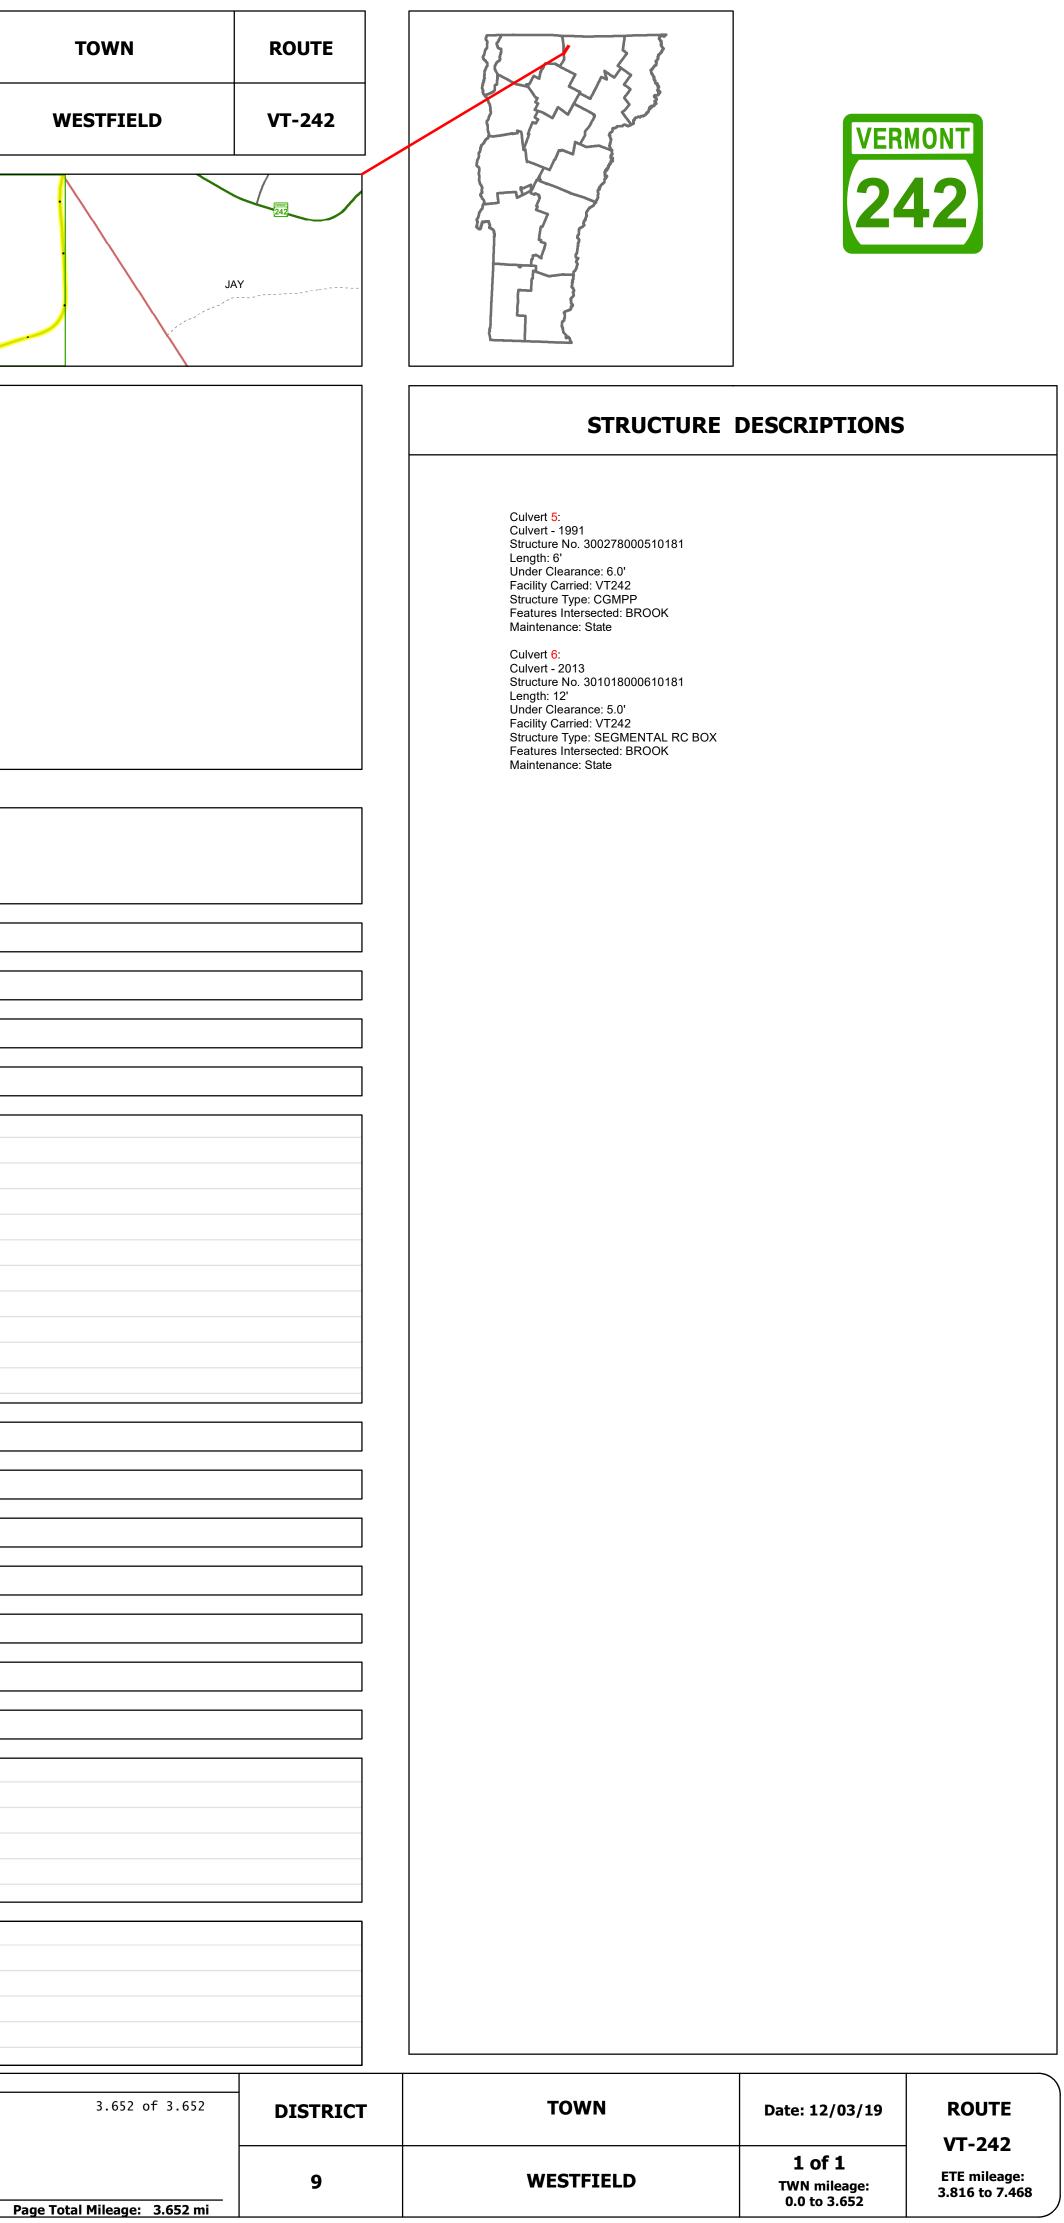

## **Route Log and Progress Chart**

| Base Map                                                                          |                                                                                           |                                                     |                                                                                                   |                                      |                             |            |
|-----------------------------------------------------------------------------------|-------------------------------------------------------------------------------------------|-----------------------------------------------------|---------------------------------------------------------------------------------------------------|--------------------------------------|-----------------------------|------------|
|                                                                                   | MONTGOMERY                                                                                |                                                     |                                                                                                   | WESTFIELD                            |                             |            |
|                                                                                   |                                                                                           |                                                     |                                                                                                   |                                      |                             |            |
| 2                                                                                 |                                                                                           |                                                     |                                                                                                   |                                      |                             |            |
| 20                                                                                |                                                                                           |                                                     |                                                                                                   | - 242                                |                             |            |
|                                                                                   |                                                                                           | _                                                   |                                                                                                   |                                      |                             |            |
| 1 in = 1,000 feet                                                                 |                                                                                           |                                                     |                                                                                                   |                                      | 3                           |            |
|                                                                                   |                                                                                           |                                                     |                                                                                                   |                                      |                             | •          |
| Stick Diagram                                                                     |                                                                                           |                                                     |                                                                                                   |                                      |                             |            |
| Town Center                                                                       |                                                                                           |                                                     | IELD<br>JAC                                                                                       |                                      |                             |            |
| Intersecting State Routes (excl. ramps/approaches)                                |                                                                                           |                                                     |                                                                                                   |                                      |                             |            |
| Other Intersecting Highways, Ramps, ≥                                             | >                                                                                         |                                                     | >                                                                                                 |                                      |                             |            |
| Approaches<br>++++++ Railroad Crossings                                           |                                                                                           |                                                     |                                                                                                   |                                      |                             |            |
| Primary Structures                                                                |                                                                                           |                                                     |                                                                                                   |                                      |                             |            |
| Secondary Structures                                                              |                                                                                           |                                                     |                                                                                                   |                                      |                             |            |
|                                                                                   |                                                                                           |                                                     |                                                                                                   |                                      |                             |            |
| Divided State Highway<br>State Highway                                            |                                                                                           |                                                     |                                                                                                   |                                      |                             |            |
| Divided Town Highway                                                              |                                                                                           |                                                     |                                                                                                   |                                      |                             |            |
| Town Highway Streams (Hydraulic Structure)                                        |                                                                                           |                                                     |                                                                                                   |                                      |                             |            |
| Town Boundary                                                                     |                                                                                           |                                                     |                                                                                                   |                                      |                             |            |
| Village/UC Boundaries                                                             |                                                                                           |                                                     |                                                                                                   |                                      |                             |            |
| <ul> <li> District Boundaries</li> <li>- • - State/Town Highway Change</li> </ul> |                                                                                           |                                                     |                                                                                                   |                                      |                             |            |
| Divided Highway Limits                                                            |                                                                                           |                                                     |                                                                                                   |                                      |                             |            |
| Ghost Section Boundary                                                            |                                                                                           |                                                     |                                                                                                   |                                      |                             |            |
| Federal Urban Area Limits                                                         | 201<br>201                                                                                |                                                     | 2282                                                                                              |                                      |                             |            |
| Scale: 1 INCH = 2,000 FEET                                                        |                                                                                           |                                                     | ¥                                                                                                 |                                      |                             |            |
|                                                                                   | ( <b>1</b> )                                                                              | 2)               3                                  |                                                                                                   |                                      |                             |            |
|                                                                                   |                                                                                           |                                                     |                                                                                                   |                                      |                             |            |
| Travellane<br>Roadway                                                             | 28 29 28 29 28 29 28                                                                      | 29 30 29                                            |                                                                                                   |                                      |                             |            |
| Road Widths Lane Count                                                            | 2                                                                                         |                                                     |                                                                                                   |                                      |                             |            |
| Base                                                                              |                                                                                           |                                                     |                                                                                                   |                                      |                             |            |
| Subbase                                                                           |                                                                                           |                                                     |                                                                                                   |                                      |                             |            |
|                                                                                   |                                                                                           |                                                     |                                                                                                   |                                      |                             |            |
| Curves                                                                            | 2.9         4.6         5.2         5.2           3.7         7.7         4.1         5.7 | 10.4 4.4 3.6 3.5<br>10.8 3.3                        | 6.5 13.5                                                                                          |                                      |                             |            |
|                                                                                   |                                                                                           |                                                     |                                                                                                   |                                      |                             |            |
| Grades                                                                            | -4.5A -6.5A -8.0 -14.0 -7.0A -12.0 -6<br>+6.5A                                            | 5 -8.5A -12 A +6.0 +12A                             | +6.0                                                                                              |                                      |                             |            |
|                                                                                   |                                                                                           |                                                     |                                                                                                   |                                      |                             |            |
| Guardrails                                                                        |                                                                                           |                                                     |                                                                                                   |                                      |                             |            |
|                                                                                   |                                                                                           |                                                     |                                                                                                   |                                      |                             |            |
| Rumblestrips                                                                      |                                                                                           |                                                     |                                                                                                   |                                      |                             |            |
| ·                                                                                 |                                                                                           |                                                     |                                                                                                   |                                      |                             |            |
|                                                                                   |                                                                                           |                                                     |                                                                                                   |                                      |                             |            |
| (                                                                                 |                                                                                           |                                                     |                                                                                                   |                                      |                             |            |
|                                                                                   | 2014: STP 2906(1)                                                                         |                                                     |                                                                                                   |                                      |                             |            |
|                                                                                   |                                                                                           |                                                     |                                                                                                   |                                      |                             |            |
|                                                                                   | 2014: ER CULV(40) 2013: ER CULV                                                           | 34)                                                 |                                                                                                   |                                      |                             |            |
|                                                                                   | 1995: STP 9436(1):<br>                                                                    | i<br>La tertententententententententententententent |                                                                                                   |                                      |                             |            |
| Historic Projects                                                                 | 1991: ST 0278(2)                                                                          |                                                     |                                                                                                   |                                      |                             |            |
|                                                                                   | 1989: HMA 2069                                                                            |                                                     |                                                                                                   |                                      |                             |            |
|                                                                                   | eteretereteretereteretereteretereterete                                                   |                                                     |                                                                                                   |                                      |                             |            |
|                                                                                   | **************************************                                                    | teletetetetetetetetetetetetetetetetetet             | ***************                                                                                   |                                      |                             |            |
|                                                                                   |                                                                                           | 2011-0-1-1-1-1-1-1-1-1-1-1-1-1-1-1-1-1-1            |                                                                                                   |                                      |                             |            |
|                                                                                   | 1959: SK 3                                                                                |                                                     |                                                                                                   |                                      |                             |            |
|                                                                                   |                                                                                           |                                                     |                                                                                                   |                                      |                             |            |
|                                                                                   | District 8 - HWY Maintenance E                                                            | nosburg Garage                                      |                                                                                                   |                                      |                             |            |
| Maintenance Garage                                                                |                                                                                           |                                                     |                                                                                                   |                                      |                             |            |
|                                                                                   |                                                                                           |                                                     |                                                                                                   |                                      |                             |            |
| Speed Zone                                                                        |                                                                                           |                                                     | SPEED<br>LANT<br>40                                                                               |                                      |                             |            |
|                                                                                   |                                                                                           |                                                     |                                                                                                   |                                      |                             |            |
| <b>Functional Class</b>                                                           | 5                                                                                         |                                                     |                                                                                                   |                                      |                             |            |
|                                                                                   |                                                                                           |                                                     |                                                                                                   |                                      |                             |            |
| National Highway System                                                           |                                                                                           |                                                     |                                                                                                   |                                      |                             |            |
|                                                                                   |                                                                                           |                                                     |                                                                                                   |                                      |                             |            |
| Limited Access Highway                                                            |                                                                                           |                                                     |                                                                                                   |                                      |                             |            |
|                                                                                   |                                                                                           |                                                     |                                                                                                   |                                      |                             |            |
| Customer Service Level                                                            | Local Connector                                                                           |                                                     |                                                                                                   |                                      |                             |            |
|                                                                                   |                                                                                           |                                                     |                                                                                                   |                                      |                             |            |
| ( Traffic Counters                                                                |                                                                                           |                                                     |                                                                                                   |                                      |                             |            |
|                                                                                   |                                                                                           |                                                     |                                                                                                   |                                      |                             |            |
| 2018                                                                              | 1200                                                                                      |                                                     | <b>&gt;</b>                                                                                       |                                      |                             |            |
|                                                                                   | 1200                                                                                      |                                                     |                                                                                                   |                                      |                             |            |
|                                                                                   | 1200                                                                                      |                                                     |                                                                                                   |                                      |                             |            |
| <b>AADT</b> 2016                                                                  | 1200                                                                                      |                                                     | <b>&gt;</b>                                                                                       |                                      |                             |            |
| 2015                                                                              |                                                                                           |                                                     | →                                                                                                 |                                      |                             |            |
| 2014                                                                              | ◀ 1200                                                                                    |                                                     | →                                                                                                 |                                      |                             |            |
|                                                                                   |                                                                                           |                                                     |                                                                                                   |                                      |                             |            |
| 2018                                                                              |                                                                                           |                                                     |                                                                                                   |                                      |                             |            |
|                                                                                   |                                                                                           |                                                     |                                                                                                   |                                      |                             |            |
| 2017                                                                              |                                                                                           |                                                     |                                                                                                   |                                      |                             |            |
| Crash Locations 2016                                                              |                                                                                           |                                                     |                                                                                                   |                                      |                             |            |
| 2015                                                                              | ]                                                                                         |                                                     |                                                                                                   |                                      |                             |            |
| 2014                                                                              |                                                                                           |                                                     |                                                                                                   |                                      |                             |            |
|                                                                                   |                                                                                           |                                                     |                                                                                                   |                                      |                             |            |
| Historic Project                                                                  |                                                                                           | urves Grades P Continuous (CTC                      |                                                                                                   | Mileage by Functional Class By Sheet | Mileage by Town             | n By Sheet |
| Unknown Bituminous Concre<br>Retreatment Bituminous Macad                         | Gravel System Arterial Collector                                                          | -l eft - grade up Weigh In Metion                   |                                                                                                   | 5 - Major Collector                  | 3.652 WESTFIELD - V242-1018 |            |
| Resurface Cold Plane and                                                          | Plant Mix 2 - Other 4 - Minor 6 - Minor Collector                                         | Rightgrade down A Short-Term, Sche                  | eduled                                                                                            |                                      |                             |            |
| Bituminous Mix Bituminous Concre                                                  | teReclaimed Base and Expressways                                                          | A Short-Term, Unse<br>(counter ID)                  | Sections (& Intersections)                                                                        |                                      |                             |            |
| Skinny Mix Concrete                                                               |                                                                                           | Road Widths (counter ID)                            | HCL No. 201 - 300 (21 - 30)                                                                       |                                      |                             |            |
| Bituminous Seal Gravel                                                            | bt.state.vt.us/rp/dpr/Diwebstore/                                                         | (AADT)                                              | 1 - 100 (1 - 10)       301 - 400 (31 - 40)         101 - 200 (11 - 20)       401 - 800 (41 - 113) | n                                    |                             | <b>R</b>   |
| mulcaleu plans avaliable - mp://vtransmap01.a                                     |                                                                                           |                                                     |                                                                                                   | Page I otal M                        |                             | Page       |