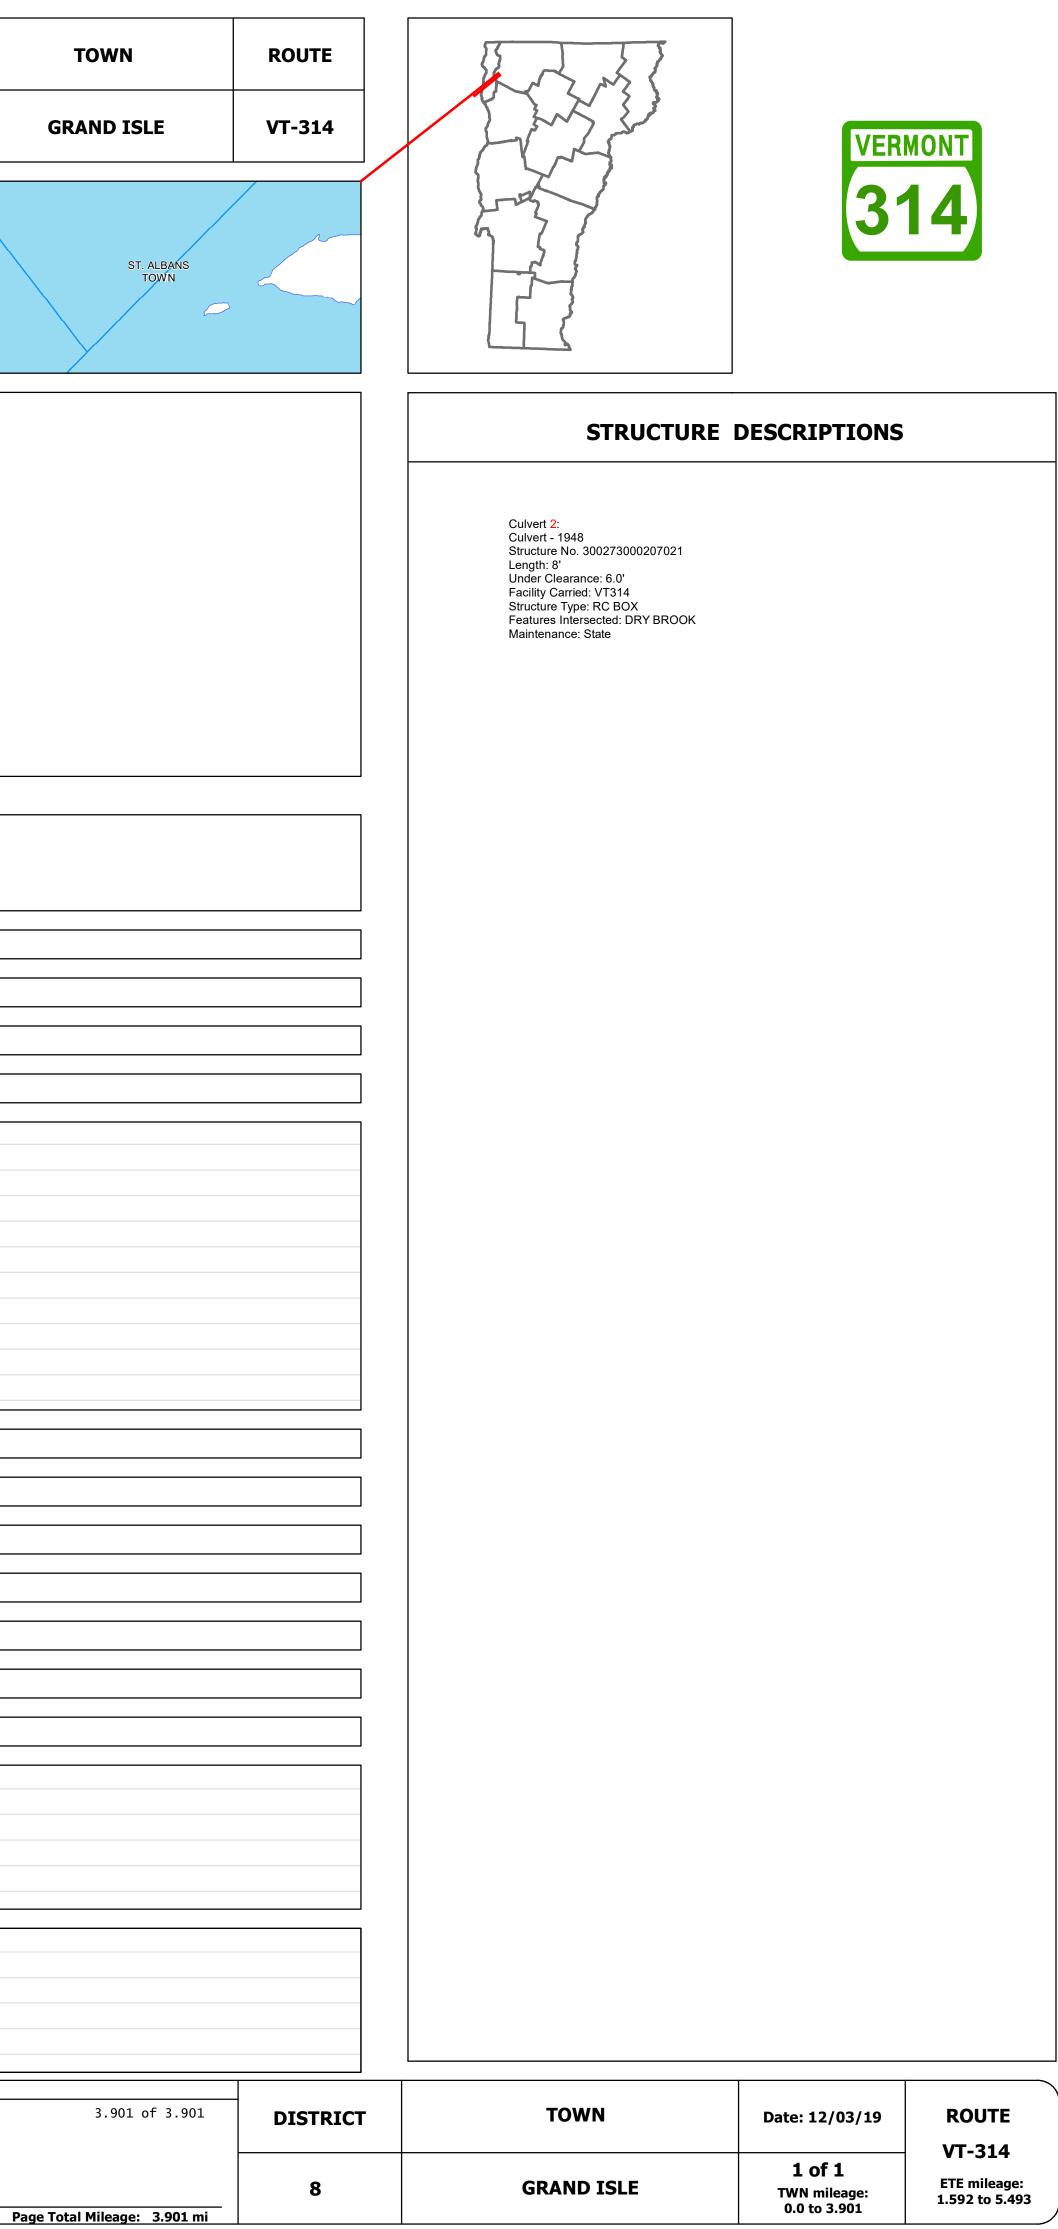

## DRAFT

8

Please Note: Errors and Omissions May Exist. Contact the VTrans Mapping Section with questions or concerns.

|                                                                                                                                                                                                                                                                                                                                                                                         |                                                    | Contact the VIrans       | s mapping Section  | n with ques                | tions or conc | erns.             |         |
|-----------------------------------------------------------------------------------------------------------------------------------------------------------------------------------------------------------------------------------------------------------------------------------------------------------------------------------------------------------------------------------------|----------------------------------------------------|--------------------------|--------------------|----------------------------|---------------|-------------------|---------|
| SOUTH HERO                                                                                                                                                                                                                                                                                                                                                                              |                                                    | GRANDI                   | SLE 2              |                            |               |                   |         |
|                                                                                                                                                                                                                                                                                                                                                                                         | ROUTE 2 (US-2)                                     |                          |                    |                            |               |                   |         |
| 18575<br>ROUTE 2 (US2)                                                                                                                                                                                                                                                                                                                                                                  |                                                    |                          |                    |                            |               |                   |         |
| 29 28<br>12" & 18" Stone                                                                                                                                                                                                                                                                                                                                                                |                                                    |                          |                    |                            |               |                   |         |
|                                                                                                                                                                                                                                                                                                                                                                                         |                                                    |                          |                    |                            |               |                   |         |
| 1999: STP 9725(1)S                                                                                                                                                                                                                                                                                                                                                                      |                                                    |                          |                    |                            |               |                   |         |
| 1967: Unknown<br>1962: Unknown<br>1958: Unknown<br>? ? ? ? ? ? ? ?<br>1948: S 67(1)                                                                                                                                                                                                                                                                                                     |                                                    |                          |                    |                            |               |                   |         |
|                                                                                                                                                                                                                                                                                                                                                                                         |                                                    |                          |                    |                            |               |                   |         |
|                                                                                                                                                                                                                                                                                                                                                                                         |                                                    |                          |                    |                            |               |                   |         |
| 3800<br>2800<br>1900<br>880<br>870<br>HCL                                                                                                                                                                                                                                                                                                                                               |                                                    |                          |                    |                            |               |                   |         |
| No. 2                                                                                                                                                                                                                                                                                                                                                                                   | n<br><br><br>Mil                                   | leage by Functional Clas | s By Sheet         |                            |               | Mileage by Town B | y Sheet |
| TC)       ■ Fatal       Property Damage         n (WIM)       Injury       Unknown Crash         heduled       Injury       Unknown Crash         scheduled       High Crash Locations (HCC         Sections (& Intersections)       HCL No.       201 - 300 (2         +       101 - 200 (11 - 20)       401 - 800 (4         VT 05633-5001 Telephone: 802-828-2600       802-828-2600 | Гуре<br>CL'S)<br>(1 - 30)<br>(1 - 40)<br>(1 - 113) | r Collector              | Page Total Mileage | 3.901<br>: <b>3.901 mi</b> | GRAND ISLE -  | v314-0702         | Page T  |