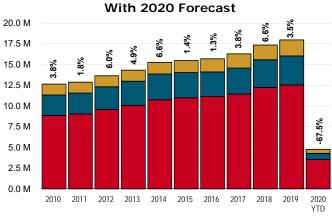

## HISTORICAL E&D PASSENGERS

<sup>12</sup> Months Ended Sep '20 » 8,947,920 -50.04%

# CALGARY INTERNATIONAL AIRPORT LOCAL E&D PASSENGER STATISTICS<sup>1</sup>

|             | % Δ<br>2016 | % Δ<br>2017 | 2018       | % Δ   | 2019          | % Δ        | 2020      | % Δ     |
|-------------|-------------|-------------|------------|-------|---------------|------------|-----------|---------|
|             |             | -           |            |       | -             |            |           |         |
| January     | 0.7%        | 2.2%        | 1,300,274  | 5.3%  | 1.388.240     | 6.8%       | 1,334,388 | -3.9%   |
| February    | 3.9%        | -0.2%       | 1,260,654  | 5.8%  | 1,341,673     | 6.4%       | 1,334,690 | -0.5%   |
| March       | 3.0%        | 1.4%        | 1,408,928  | 6.5%  | 1,484,223     | 5.3%       | 814,237   | -45.1%  |
|             | 2.5%        | 1.2%        | 3,969,856  | 5.9%  | 4,214,136     | 6.2%       | 3,483,315 | -17.3%  |
| April       | -2.2%       | 8.2%        | 1,354,636  | 4.5%  | 1,414,975     | 4.5%       | 68,075    | -95.2%  |
| May         | 0.1%        | 3.2%        | 1,393,239  | 7.3%  | 1,460,073     | 4.8%       | 81,037    | -94.4%  |
| June _      | 1.3%        | 4.0%        | 1,504,439  | 9.4%  | 1,576,650     | 4.8%       | 142,346   | -91.0%  |
|             | -0.2%       | 5.1%        | 4,252,314  | 7.1%  | 4,451,698     | 4.7%       | 291,458   | -93.5%  |
| July        | 2.4%        | 1.6%        | 1,717,988  | 9.2%  | 1,778,991     | 3.6%       | 288,742   | -83.8%  |
| August      | 0.4%        | 5.3%        | 1,782,056  | 8.3%  | 1,795,475     | 0.8%       | 371,634   | -79.3%  |
| September _ | 3.7%        | 3.0%        | 1,482,740  | 7.2%  | 1,530,826     | 3.2%       | 326,117   | -78.7%  |
|             | 2.1%        | 3.3%        | 4,982,784  | 8.3%  | 5,105,292     | 2.5%       | 986,493   | -80.7%  |
| October     | 1.4%        | 5.2%        | 1,432,223  | 5.9%  | 1,453,152     | 1.5%       | -         | -       |
| November    | 1.7%        | 6.4%        | 1,284,154  | 3.8%  | 1,292,476     | 0.6%       | -         | -       |
| December _  | -0.3%       | 5.7%        | 1,422,071  | 4.1%  | 1,441,026     | 1.3%       | -         | -       |
| _           | 0.9%        | 5.7%        | 4,138,448  | 4.6%  | 4,186,654     | 1.2%       | -         | -       |
| Total (YTD) | 1.32%       | 3.80%       | 17,343,402 | 6.56% | 17,957,780    | 3.54%      | 4,761,266 | -65.43% |
|             |             |             |            |       | 12 Months End | ad Can 120 | 0 047 020 | EO 049/ |