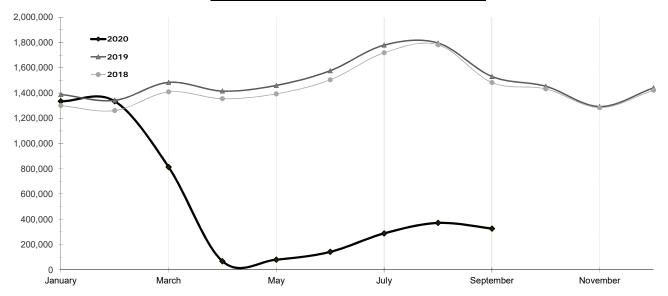

### **LOCAL E&D PASSENGERS BY MONTH**

# CALGARY INTERNATIONAL AIRPORT LOCAL E&D PASSENGER STATISTICS<sup>1</sup>

|             | % Δ<br>2016 | % Δ<br>2017 | 2018       | % Δ   | 2019          | % Δ        | 2020      | % Δ     |
|-------------|-------------|-------------|------------|-------|---------------|------------|-----------|---------|
|             |             | -           |            |       | -             |            |           |         |
| January     | 0.7%        | 2.2%        | 1,300,274  | 5.3%  | 1.388.240     | 6.8%       | 1,334,388 | -3.9%   |
| February    | 3.9%        | -0.2%       | 1,260,654  | 5.8%  | 1,341,673     | 6.4%       | 1,334,690 | -0.5%   |
| March       | 3.0%        | 1.4%        | 1,408,928  | 6.5%  | 1,484,223     | 5.3%       | 814,237   | -45.1%  |
|             | 2.5%        | 1.2%        | 3,969,856  | 5.9%  | 4,214,136     | 6.2%       | 3,483,315 | -17.3%  |
| April       | -2.2%       | 8.2%        | 1,354,636  | 4.5%  | 1,414,975     | 4.5%       | 68,075    | -95.2%  |
| May         | 0.1%        | 3.2%        | 1,393,239  | 7.3%  | 1,460,073     | 4.8%       | 81,037    | -94.4%  |
| June _      | 1.3%        | 4.0%        | 1,504,439  | 9.4%  | 1,576,650     | 4.8%       | 142,346   | -91.0%  |
|             | -0.2%       | 5.1%        | 4,252,314  | 7.1%  | 4,451,698     | 4.7%       | 291,458   | -93.5%  |
| July        | 2.4%        | 1.6%        | 1,717,988  | 9.2%  | 1,778,991     | 3.6%       | 288,742   | -83.8%  |
| August      | 0.4%        | 5.3%        | 1,782,056  | 8.3%  | 1,795,475     | 0.8%       | 371,634   | -79.3%  |
| September _ | 3.7%        | 3.0%        | 1,482,740  | 7.2%  | 1,530,826     | 3.2%       | 326,117   | -78.7%  |
|             | 2.1%        | 3.3%        | 4,982,784  | 8.3%  | 5,105,292     | 2.5%       | 986,493   | -80.7%  |
| October     | 1.4%        | 5.2%        | 1,432,223  | 5.9%  | 1,453,152     | 1.5%       | -         | -       |
| November    | 1.7%        | 6.4%        | 1,284,154  | 3.8%  | 1,292,476     | 0.6%       | -         | -       |
| December _  | -0.3%       | 5.7%        | 1,422,071  | 4.1%  | 1,441,026     | 1.3%       | -         | -       |
| _           | 0.9%        | 5.7%        | 4,138,448  | 4.6%  | 4,186,654     | 1.2%       | -         | -       |
| Total (YTD) | 1.32%       | 3.80%       | 17,343,402 | 6.56% | 17,957,780    | 3.54%      | 4,761,266 | -65.43% |
|             |             |             |            |       | 12 Months End | ad Can 120 | 0 047 020 | EO 049/ |