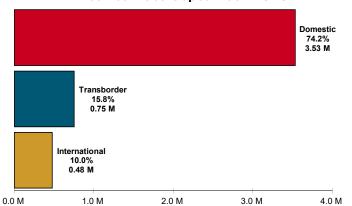

#### LOCAL E&D PASSENGERS BY SECTOR Year to Date September 2020

# CALGARY INTERNATIONAL AIRPORT LOCAL E&D PASSENGER STATISTICS<sup>1</sup>

|             | % Δ<br>2016 | % Δ<br>2017 | 2018       | % Δ   | 2019          | % Δ        | 2020      | % Δ     |
|-------------|-------------|-------------|------------|-------|---------------|------------|-----------|---------|
|             |             | -           |            |       | -             |            |           |         |
| January     | 0.7%        | 2.2%        | 1,300,274  | 5.3%  | 1.388.240     | 6.8%       | 1,334,388 | -3.9%   |
| February    | 3.9%        | -0.2%       | 1,260,654  | 5.8%  | 1,341,673     | 6.4%       | 1,334,690 | -0.5%   |
| March       | 3.0%        | 1.4%        | 1,408,928  | 6.5%  | 1,484,223     | 5.3%       | 814,237   | -45.1%  |
|             | 2.5%        | 1.2%        | 3,969,856  | 5.9%  | 4,214,136     | 6.2%       | 3,483,315 | -17.3%  |
| April       | -2.2%       | 8.2%        | 1,354,636  | 4.5%  | 1,414,975     | 4.5%       | 68,075    | -95.2%  |
| May         | 0.1%        | 3.2%        | 1,393,239  | 7.3%  | 1,460,073     | 4.8%       | 81,037    | -94.4%  |
| June _      | 1.3%        | 4.0%        | 1,504,439  | 9.4%  | 1,576,650     | 4.8%       | 142,346   | -91.0%  |
|             | -0.2%       | 5.1%        | 4,252,314  | 7.1%  | 4,451,698     | 4.7%       | 291,458   | -93.5%  |
| July        | 2.4%        | 1.6%        | 1,717,988  | 9.2%  | 1,778,991     | 3.6%       | 288,742   | -83.8%  |
| August      | 0.4%        | 5.3%        | 1,782,056  | 8.3%  | 1,795,475     | 0.8%       | 371,634   | -79.3%  |
| September _ | 3.7%        | 3.0%        | 1,482,740  | 7.2%  | 1,530,826     | 3.2%       | 326,117   | -78.7%  |
|             | 2.1%        | 3.3%        | 4,982,784  | 8.3%  | 5,105,292     | 2.5%       | 986,493   | -80.7%  |
| October     | 1.4%        | 5.2%        | 1,432,223  | 5.9%  | 1,453,152     | 1.5%       | -         | -       |
| November    | 1.7%        | 6.4%        | 1,284,154  | 3.8%  | 1,292,476     | 0.6%       | -         | -       |
| December _  | -0.3%       | 5.7%        | 1,422,071  | 4.1%  | 1,441,026     | 1.3%       | -         | -       |
| _           | 0.9%        | 5.7%        | 4,138,448  | 4.6%  | 4,186,654     | 1.2%       | -         | -       |
| Total (YTD) | 1.32%       | 3.80%       | 17,343,402 | 6.56% | 17,957,780    | 3.54%      | 4,761,266 | -65.43% |
|             |             |             |            |       | 12 Months End | ad Can 120 | 0 047 020 | EO 049/ |