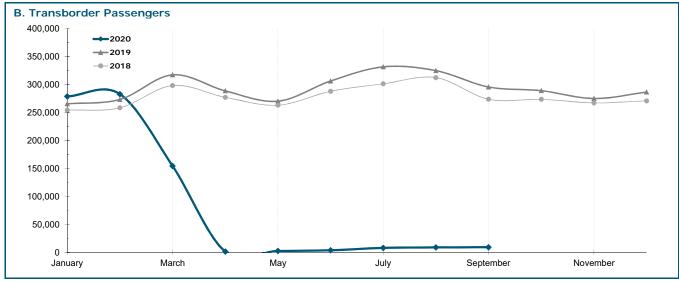

# THE CALGARY AIRPORT AUTHORITY PASSENGER STATISTICS BY SECTOR

|                                        | % ∆<br>2016                                             | % Δ<br>2017                                    | 2018                                                | % Δ                                      | 2019                                     | % Δ                             | 2020                                  | % Δ               |
|----------------------------------------|---------------------------------------------------------|------------------------------------------------|-----------------------------------------------------|------------------------------------------|------------------------------------------|---------------------------------|---------------------------------------|-------------------|
| A. Domestic I                          | Passengers                                              |                                                |                                                     |                                          |                                          |                                 |                                       |                   |
| January                                | 1.5%                                                    | 2.0%                                           | 860,122                                             | 3.7%                                     | 938,265                                  | 9.1%                            | 878,541                               | -6.49             |
| February                               | 6.1%                                                    | -2.0%                                          | 831,024                                             | 4.5%                                     | 888,393                                  | 6.9%                            | 876,104                               | -1.49             |
| March                                  | 6.5%                                                    | -1.9%                                          | 919,267                                             | 4.8%                                     | 972,155                                  | 5.8%                            | 549,113                               | -43.5%            |
| •                                      | 4.7%                                                    | -0.7%                                          | 2,610,413                                           | 4.3%                                     | 2,798,813                                | 7.2%                            | 2,303,758                             | -17.79            |
| Anril                                  | 0.00/                                                   | E 20/                                          | 000 255                                             | 2 10/                                    | 051 003                                  | 4 70/                           | 44.000                                | -93.19            |
| April                                  | -0.8%<br>1.3%                                           | 5.3%<br>2.2%                                   | 909,255<br>1,006,792                                | 3.1%<br>7.0%                             | 951,993<br>1,055,976                     | 4.7%<br>4.9%                    | 66,088<br>78,424                      | -93.19<br>-92.69  |
| May<br>June                            | 1.2%                                                    | 2.4%                                           | 1,089,934                                           | 10.1%                                    | 1,115,268                                | 2.3%                            | 138,344                               | -87.69            |
|                                        | 0.6%                                                    | 3.2%                                           | 3,005,981                                           | 6.9%                                     | 3,123,237                                | 3.9%                            | 282,856                               | -90.99            |
|                                        | 0.070                                                   | 3.270                                          | 3,003,701                                           | 0.776                                    | 3,123,237                                | 3.770                           | -                                     | - 70.77           |
| July                                   | 2.0%                                                    | 1.3%                                           | 1,279,853                                           | 12.5%                                    | 1,284,446                                | 0.4%                            | 278,517                               | -78.39            |
| August                                 | -0.2%                                                   | 5.3%                                           | 1,328,614                                           | 10.6%                                    | 1,301,354                                | -2.1%                           | 357,838                               | -72.59            |
| September                              | 3.1%                                                    | 2.6%                                           | 1,084,566                                           | 7.9%                                     | 1,089,222                                | 0.4%                            | 310,617                               | -71.59            |
|                                        | 1.5%                                                    | 3.1%                                           | 3,693,033                                           | 10.5%                                    | 3,675,022                                | -0.5%                           | 946,972                               | -74.29            |
| October                                | 1.5%                                                    | 4.9%                                           | 1,053,208                                           | 6.4%                                     | 1,046,834                                | -0.6%                           | _                                     |                   |
| November                               | 0.7%                                                    | 4.4%                                           | 888,069                                             | 3.8%                                     | 880,369                                  | -0.9%                           | -<br>-                                |                   |
| December                               | -1.8%                                                   | 3.3%                                           | 985,340                                             | 5.7%                                     | 989,686                                  | 0.4%                            | _                                     |                   |
| •                                      | 0.1%                                                    | 4.2%                                           | 2,926,617                                           | 5.4%                                     | 2,916,889                                | -0.3%                           | _                                     |                   |
| Total (VTD)                            |                                                         | 2.54%                                          |                                                     | 7.00%                                    |                                          |                                 | 2 522 504                             | -63.189           |
| Total (YTD)                            | 1.66%                                                   | 2.54%                                          | 12,236,044                                          | 7.00%                                    | 12,513,961                               | 2.27%                           | 3,533,586                             | -03.167           |
|                                        |                                                         |                                                |                                                     |                                          | 12 Months Ende                           | ed Sep 2020                     | 6,450,475                             | -48.5             |
|                                        |                                                         |                                                |                                                     |                                          |                                          |                                 |                                       |                   |
| B. Transbord                           |                                                         | ers                                            | 254 502                                             | 7.00/                                    | 0/5 047                                  | 4.50/                           | 070.050                               | F 00              |
| January                                | -7.2%                                                   | 0.6%                                           | 254,503                                             | 7.0%                                     | 265,847                                  | 4.5%                            | 279,058                               | 5.09              |
| February                               | -6.5%                                                   | 2.7%<br>6.5%                                   | 258,650                                             | 6.2%                                     | 273,596                                  | 5.8%                            | 283,104<br>154,639                    | 3.59              |
| March                                  | -6.3%                                                   |                                                | 298,552                                             | 6.6%                                     | 317,629                                  | 6.4%                            | •                                     | -51.39            |
|                                        | -6.6%                                                   | 3.4%                                           | 811,705                                             | 6.6%                                     | 857,072                                  | 5.6%                            | 716,801                               | -16.49            |
| April                                  | -11.8%                                                  | 15.0%                                          | 277,444                                             | 8.6%                                     | 288,985                                  | 4.2%                            | 1,642                                 | -99.49            |
| May                                    | -5.2%                                                   | 8.2%                                           | 263,304                                             | 8.1%                                     | 270,455                                  | 2.7%                            | 2,613                                 | -99.09            |
| June                                   | -1.0%                                                   | 8.8%                                           | 288,223                                             | 10.0%                                    | 306,554                                  | 6.4%                            | 4,002                                 | -98.79            |
|                                        | -6.1%                                                   | 10.6%                                          | 828,971                                             | 8.9%                                     | 865,994                                  | 4.5%                            | 8,257                                 | -99.09            |
| to do c                                | 1.20/                                                   | 2.004                                          | 201 571                                             | 1.00/                                    | 224 020                                  | 10.10/                          | 0.047                                 | 07.50             |
| July                                   | 1.3%<br>-0.2%                                           | 2.0%<br>4.4%                                   | 301,571<br>312,687                                  | 1.8%<br>5.2%                             | 331,920<br>325,135                       | 10.1%<br>4.0%                   | 8,247<br>9,090                        | -97.59<br>-97.29  |
| August<br>September                    | 1.8%                                                    | 3.4%                                           | 273,959                                             | 7.5%                                     | 295,843                                  | 8.0%                            | 9,414                                 | -96.89            |
| September                              | 0.9%                                                    | 3.4%                                           | 888,217                                             | 4.7%                                     | 952,898                                  | 7.3%                            | 26,751                                | -97.29            |
|                                        | 0.976                                                   | 3.270                                          | 000,217                                             | 4.770                                    | 932,090                                  | 7.370                           | 20,751                                | -91.27            |
| October                                | -1.8%                                                   | 8.2%                                           | 273,814                                             | 5.4%                                     | 289,301                                  | 5.7%                            | -                                     |                   |
| November                               | -1.1%                                                   | 7.9%                                           | 267,490                                             | 12.3%                                    | 275,274                                  | 2.9%                            | -                                     |                   |
| December                               | -3.1%                                                   | 7.5%                                           | 271,176                                             | 6.3%                                     | 286,718                                  | 5.7%                            | -                                     |                   |
|                                        | -2.0%                                                   | 7.9%                                           | 812,480                                             | 7.9%                                     | 851,293                                  | 4.8%                            | -                                     |                   |
| Total (YTD)                            | -3.41%                                                  | 6.09%                                          | 3,341,373                                           | 6.95%                                    | 3,527,257                                | 5.56%                           | 751,809                               | -71.919           |
|                                        |                                                         |                                                |                                                     |                                          | 12 Months Ende                           | ed Sep 2020                     | 1,603,102                             | -54.0             |
|                                        |                                                         |                                                |                                                     |                                          |                                          |                                 |                                       |                   |
| C. Internation January                 | onal Passeng<br>9.7%                                    | jers<br>5.8%                                   | 185,649                                             | 11.2%                                    | 184,128                                  | -0.8%                           | 176,789                               | -4.09             |
| February                               | 10.9%                                                   | 5.0%                                           | 170,980                                             | 12.3%                                    | 179,684                                  | 5.1%                            | 175,482                               | -2.39             |
| March                                  | 0.8%                                                    | 12.3%                                          | 191,109                                             | 15.3%                                    | 194,439                                  | 1.7%                            | 110,485                               | -43.29            |
|                                        | 7.0%                                                    | 7.7%                                           | 547,738                                             | 12.9%                                    | 558,251                                  | 1.9%                            | 462,756                               | -17.19            |
| April                                  | 7.5%                                                    | 14.9%                                          | 167,937                                             | 5.2%                                     | 173,997                                  | 3.6%                            | 345                                   | -99.89            |
|                                        | 1.8%                                                    | 1.7%                                           | 123,143                                             | 8.4%                                     | 133,642                                  | 8.5%                            |                                       | -100.09           |
| May                                    | 7.4%                                                    | 7.7%                                           | 126,282                                             | 2.8%                                     | 154,828                                  | 22.6%                           | -                                     | -100.09           |
| June                                   | 5.7%                                                    | 8.6%                                           | 417,362                                             | 5.4%                                     | 462,467                                  | 10.8%                           | 345                                   | -99.99            |
|                                        | 0.770                                                   | 0.70/                                          | 124 544                                             | -2.4%                                    | 140 405                                  | 19.1%                           | 1 070                                 | 00.00             |
| June                                   |                                                         |                                                | 136,564                                             | -2.4%<br>-4.4%                           | 162,625<br>168,986                       | 19.1%<br>20.1%                  | 1,978<br>4,706                        | -98.89<br>-97.29  |
| July                                   | 9.1%                                                    | 2.7%                                           | 1/0 755                                             |                                          |                                          | 17.3%                           |                                       | -97.27<br>-95.89  |
| July<br>August                         | 9.1%<br>7.0%                                            | 7.2%                                           | 140,755<br>124 215                                  |                                          | 145 761                                  |                                 | A HXA                                 |                   |
| July                                   | 9.1%<br>7.0%<br>13.3%                                   | 7.2%<br>5.2%                                   | 124,215                                             | 1.0%                                     | 145,761                                  |                                 | 6,086                                 |                   |
| June July August                       | 9.1%<br>7.0%                                            | 7.2%                                           |                                                     |                                          | 477,372                                  | 18.9%                           | 12,770                                |                   |
| July<br>August<br>September            | 9.1%<br>7.0%<br>13.3%<br>9.5%<br>8.2%                   | 7.2%<br>5.2%<br>5.0%<br>1.1%                   | 124,215<br>401,534<br>105,201                       | 1.0%<br>-2.1%<br>3.0%                    | 477,372<br>117,017                       | 18.9%<br>11.2%                  | · · · · · · · · · · · · · · · · · · · |                   |
| July August September October November | 9.1%<br>7.0%<br>13.3%<br>9.5%<br>8.2%<br>14.5%          | 7.2%<br>5.2%<br>5.0%<br>1.1%<br>16.9%          | 124,215<br>401,534<br>105,201<br>128,595            | 1.0%<br>-2.1%<br>3.0%<br>-10.3%          | 477,372<br>117,017<br>136,833            | 18.9%<br>11.2%<br>6.4%          | · · · · · · · · · · · · · · · · · · · |                   |
| July<br>August<br>September            | 9.1%<br>7.0%<br>13.3%<br>9.5%<br>8.2%                   | 7.2%<br>5.2%<br>5.0%<br>1.1%                   | 124,215<br>401,534<br>105,201                       | 1.0%<br>-2.1%<br>3.0%                    | 477,372<br>117,017                       | 18.9%<br>11.2%                  | 12,770<br>-                           |                   |
| July August September October November | 9.1%<br>7.0%<br>13.3%<br>9.5%<br>8.2%<br>14.5%          | 7.2%<br>5.2%<br>5.0%<br>1.1%<br>16.9%          | 124,215<br>401,534<br>105,201<br>128,595            | 1.0%<br>-2.1%<br>3.0%<br>-10.3%          | 477,372<br>117,017<br>136,833            | 18.9%<br>11.2%<br>6.4%          | 12,770<br>-                           |                   |
| July August September October November | 9.1%<br>7.0%<br>13.3%<br>9.5%<br>8.2%<br>14.5%<br>15.1% | 7.2%<br>5.2%<br>5.0%<br>1.1%<br>16.9%<br>16.6% | 124,215<br>401,534<br>105,201<br>128,595<br>165,555 | 1.0%<br>-2.1%<br>3.0%<br>-10.3%<br>-7.4% | 477,372<br>117,017<br>136,833<br>164,622 | 18.9%<br>11.2%<br>6.4%<br>-0.6% | 12,770<br>-<br>-<br>-                 | -97.39<br>-98.239 |