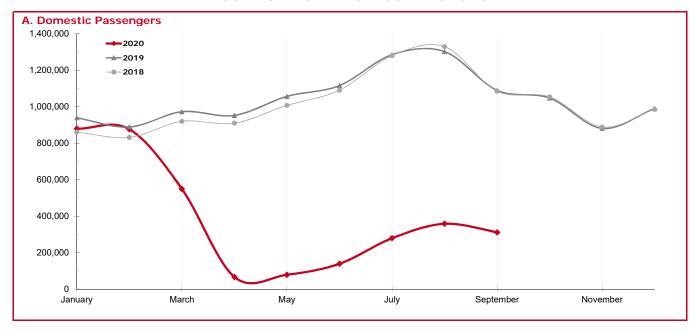

# THE CALGARY AIRPORT AUTHORITY PASSENGER STATISTICS BY SECTOR

|                                        | % ∆<br>2016                                             | % Δ<br>2017                                    | 2018                                                | % Δ                                      | 2019                                     | % Δ                             | 2020                                  | % Δ               |
|----------------------------------------|---------------------------------------------------------|------------------------------------------------|-----------------------------------------------------|------------------------------------------|------------------------------------------|---------------------------------|---------------------------------------|-------------------|
| A. Domestic I                          | Passengers                                              |                                                |                                                     |                                          |                                          |                                 |                                       |                   |
| January                                | 1.5%                                                    | 2.0%                                           | 860,122                                             | 3.7%                                     | 938,265                                  | 9.1%                            | 878,541                               | -6.49             |
| February                               | 6.1%                                                    | -2.0%                                          | 831,024                                             | 4.5%                                     | 888,393                                  | 6.9%                            | 876,104                               | -1.49             |
| March                                  | 6.5%                                                    | -1.9%                                          | 919,267                                             | 4.8%                                     | 972,155                                  | 5.8%                            | 549,113                               | -43.5%            |
| •                                      | 4.7%                                                    | -0.7%                                          | 2,610,413                                           | 4.3%                                     | 2,798,813                                | 7.2%                            | 2,303,758                             | -17.79            |
| Anril                                  | 0.00/                                                   | E 20/                                          | 000 255                                             | 2 10/                                    | 051 003                                  | 4 70/                           | 44.000                                | -93.19            |
| April                                  | -0.8%<br>1.3%                                           | 5.3%<br>2.2%                                   | 909,255<br>1,006,792                                | 3.1%<br>7.0%                             | 951,993<br>1,055,976                     | 4.7%<br>4.9%                    | 66,088<br>78,424                      | -93.19<br>-92.69  |
| May<br>June                            | 1.2%                                                    | 2.4%                                           | 1,089,934                                           | 10.1%                                    | 1,115,268                                | 2.3%                            | 138,344                               | -87.69            |
|                                        | 0.6%                                                    | 3.2%                                           | 3,005,981                                           | 6.9%                                     | 3,123,237                                | 3.9%                            | 282,856                               | -90.99            |
|                                        | 0.070                                                   | 3.270                                          | 3,003,701                                           | 0.776                                    | 3,123,237                                | 3.770                           | -                                     | - 70.77           |
| July                                   | 2.0%                                                    | 1.3%                                           | 1,279,853                                           | 12.5%                                    | 1,284,446                                | 0.4%                            | 278,517                               | -78.39            |
| August                                 | -0.2%                                                   | 5.3%                                           | 1,328,614                                           | 10.6%                                    | 1,301,354                                | -2.1%                           | 357,838                               | -72.59            |
| September                              | 3.1%                                                    | 2.6%                                           | 1,084,566                                           | 7.9%                                     | 1,089,222                                | 0.4%                            | 310,617                               | -71.59            |
|                                        | 1.5%                                                    | 3.1%                                           | 3,693,033                                           | 10.5%                                    | 3,675,022                                | -0.5%                           | 946,972                               | -74.29            |
| October                                | 1.5%                                                    | 4.9%                                           | 1,053,208                                           | 6.4%                                     | 1,046,834                                | -0.6%                           | _                                     |                   |
| November                               | 0.7%                                                    | 4.4%                                           | 888,069                                             | 3.8%                                     | 880,369                                  | -0.9%                           | -<br>-                                |                   |
| December                               | -1.8%                                                   | 3.3%                                           | 985,340                                             | 5.7%                                     | 989,686                                  | 0.4%                            | _                                     |                   |
| •                                      | 0.1%                                                    | 4.2%                                           | 2,926,617                                           | 5.4%                                     | 2,916,889                                | -0.3%                           | _                                     |                   |
| Total (VTD)                            |                                                         | 2.54%                                          |                                                     | 7.00%                                    |                                          |                                 | 2 522 504                             | -63.189           |
| Total (YTD)                            | 1.66%                                                   | 2.54%                                          | 12,236,044                                          | 7.00%                                    | 12,513,961                               | 2.27%                           | 3,533,586                             | -03.167           |
|                                        |                                                         |                                                |                                                     |                                          | 12 Months Ende                           | ed Sep 2020                     | 6,450,475                             | -48.5             |
|                                        |                                                         |                                                |                                                     |                                          |                                          |                                 |                                       |                   |
| B. Transbord                           |                                                         | ers                                            | 254 502                                             | 7.00/                                    | 0/5 047                                  | 4.50/                           | 070.050                               | F 00              |
| January                                | -7.2%                                                   | 0.6%                                           | 254,503                                             | 7.0%                                     | 265,847                                  | 4.5%                            | 279,058                               | 5.09              |
| February                               | -6.5%                                                   | 2.7%<br>6.5%                                   | 258,650                                             | 6.2%                                     | 273,596                                  | 5.8%                            | 283,104<br>154,639                    | 3.59              |
| March                                  | -6.3%                                                   |                                                | 298,552                                             | 6.6%                                     | 317,629                                  | 6.4%                            | •                                     | -51.39            |
|                                        | -6.6%                                                   | 3.4%                                           | 811,705                                             | 6.6%                                     | 857,072                                  | 5.6%                            | 716,801                               | -16.49            |
| April                                  | -11.8%                                                  | 15.0%                                          | 277,444                                             | 8.6%                                     | 288,985                                  | 4.2%                            | 1,642                                 | -99.49            |
| May                                    | -5.2%                                                   | 8.2%                                           | 263,304                                             | 8.1%                                     | 270,455                                  | 2.7%                            | 2,613                                 | -99.09            |
| June                                   | -1.0%                                                   | 8.8%                                           | 288,223                                             | 10.0%                                    | 306,554                                  | 6.4%                            | 4,002                                 | -98.79            |
|                                        | -6.1%                                                   | 10.6%                                          | 828,971                                             | 8.9%                                     | 865,994                                  | 4.5%                            | 8,257                                 | -99.09            |
| to do c                                | 1.20/                                                   | 2.004                                          | 201 571                                             | 1.00/                                    | 224 020                                  | 10.10/                          | 0.047                                 | 07.50             |
| July                                   | 1.3%<br>-0.2%                                           | 2.0%<br>4.4%                                   | 301,571<br>312,687                                  | 1.8%<br>5.2%                             | 331,920<br>325,135                       | 10.1%<br>4.0%                   | 8,247<br>9,090                        | -97.59<br>-97.29  |
| August<br>September                    | 1.8%                                                    | 3.4%                                           | 273,959                                             | 7.5%                                     | 295,843                                  | 8.0%                            | 9,414                                 | -96.89            |
| September                              | 0.9%                                                    | 3.4%                                           | 888,217                                             | 4.7%                                     | 952,898                                  | 7.3%                            | 26,751                                | -97.29            |
|                                        | 0.976                                                   | 3.270                                          | 000,217                                             | 4.770                                    | 932,090                                  | 7.370                           | 20,751                                | -91.27            |
| October                                | -1.8%                                                   | 8.2%                                           | 273,814                                             | 5.4%                                     | 289,301                                  | 5.7%                            | -                                     |                   |
| November                               | -1.1%                                                   | 7.9%                                           | 267,490                                             | 12.3%                                    | 275,274                                  | 2.9%                            | -                                     |                   |
| December                               | -3.1%                                                   | 7.5%                                           | 271,176                                             | 6.3%                                     | 286,718                                  | 5.7%                            | -                                     |                   |
|                                        | -2.0%                                                   | 7.9%                                           | 812,480                                             | 7.9%                                     | 851,293                                  | 4.8%                            | -                                     |                   |
| Total (YTD)                            | -3.41%                                                  | 6.09%                                          | 3,341,373                                           | 6.95%                                    | 3,527,257                                | 5.56%                           | 751,809                               | -71.919           |
|                                        |                                                         |                                                |                                                     |                                          | 12 Months Ende                           | ed Sep 2020                     | 1,603,102                             | -54.0             |
|                                        |                                                         |                                                |                                                     |                                          |                                          |                                 |                                       |                   |
| C. Internation January                 | onal Passeng<br>9.7%                                    | jers<br>5.8%                                   | 185,649                                             | 11.2%                                    | 184,128                                  | -0.8%                           | 176,789                               | -4.09             |
| February                               | 10.9%                                                   | 5.0%                                           | 170,980                                             | 12.3%                                    | 179,684                                  | 5.1%                            | 175,482                               | -2.39             |
| March                                  | 0.8%                                                    | 12.3%                                          | 191,109                                             | 15.3%                                    | 194,439                                  | 1.7%                            | 110,485                               | -43.29            |
|                                        | 7.0%                                                    | 7.7%                                           | 547,738                                             | 12.9%                                    | 558,251                                  | 1.9%                            | 462,756                               | -17.19            |
| April                                  | 7.5%                                                    | 14.9%                                          | 167,937                                             | 5.2%                                     | 173,997                                  | 3.6%                            | 345                                   | -99.89            |
|                                        | 1.8%                                                    | 1.7%                                           | 123,143                                             | 8.4%                                     | 133,642                                  | 8.5%                            |                                       | -100.09           |
| May                                    | 7.4%                                                    | 7.7%                                           | 126,282                                             | 2.8%                                     | 154,828                                  | 22.6%                           | -                                     | -100.09           |
| June                                   | 5.7%                                                    | 8.6%                                           | 417,362                                             | 5.4%                                     | 462,467                                  | 10.8%                           | 345                                   | -99.99            |
|                                        | 0.770                                                   | 0.70/                                          | 124 544                                             | -2.4%                                    | 140 405                                  | 19.1%                           | 1 070                                 | 00.00             |
| June                                   |                                                         |                                                | 136,564                                             | -2.4%<br>-4.4%                           | 162,625<br>168,986                       | 19.1%<br>20.1%                  | 1,978<br>4,706                        | -98.89<br>-97.29  |
| July                                   | 9.1%                                                    | 2.7%                                           | 1/0 755                                             |                                          |                                          | 17.3%                           |                                       | -97.27<br>-95.89  |
| July<br>August                         | 9.1%<br>7.0%                                            | 7.2%                                           | 140,755<br>124 215                                  |                                          | 145 761                                  |                                 | A HXA                                 |                   |
| July                                   | 9.1%<br>7.0%<br>13.3%                                   | 7.2%<br>5.2%                                   | 124,215                                             | 1.0%                                     | 145,761                                  |                                 | 6,086                                 |                   |
| June July August                       | 9.1%<br>7.0%                                            | 7.2%                                           |                                                     |                                          | 477,372                                  | 18.9%                           | 12,770                                |                   |
| July<br>August<br>September            | 9.1%<br>7.0%<br>13.3%<br>9.5%<br>8.2%                   | 7.2%<br>5.2%<br>5.0%<br>1.1%                   | 124,215<br>401,534<br>105,201                       | 1.0%<br>-2.1%<br>3.0%                    | 477,372<br>117,017                       | 18.9%<br>11.2%                  | · · · · · · · · · · · · · · · · · · · |                   |
| July August September October November | 9.1%<br>7.0%<br>13.3%<br>9.5%<br>8.2%<br>14.5%          | 7.2%<br>5.2%<br>5.0%<br>1.1%<br>16.9%          | 124,215<br>401,534<br>105,201<br>128,595            | 1.0%<br>-2.1%<br>3.0%<br>-10.3%          | 477,372<br>117,017<br>136,833            | 18.9%<br>11.2%<br>6.4%          | · · · · · · · · · · · · · · · · · · · |                   |
| July<br>August<br>September            | 9.1%<br>7.0%<br>13.3%<br>9.5%<br>8.2%                   | 7.2%<br>5.2%<br>5.0%<br>1.1%                   | 124,215<br>401,534<br>105,201                       | 1.0%<br>-2.1%<br>3.0%                    | 477,372<br>117,017                       | 18.9%<br>11.2%                  | 12,770<br>-                           |                   |
| July August September October November | 9.1%<br>7.0%<br>13.3%<br>9.5%<br>8.2%<br>14.5%          | 7.2%<br>5.2%<br>5.0%<br>1.1%<br>16.9%          | 124,215<br>401,534<br>105,201<br>128,595            | 1.0%<br>-2.1%<br>3.0%<br>-10.3%          | 477,372<br>117,017<br>136,833            | 18.9%<br>11.2%<br>6.4%          | 12,770<br>-                           |                   |
| July August September October November | 9.1%<br>7.0%<br>13.3%<br>9.5%<br>8.2%<br>14.5%<br>15.1% | 7.2%<br>5.2%<br>5.0%<br>1.1%<br>16.9%<br>16.6% | 124,215<br>401,534<br>105,201<br>128,595<br>165,555 | 1.0%<br>-2.1%<br>3.0%<br>-10.3%<br>-7.4% | 477,372<br>117,017<br>136,833<br>164,622 | 18.9%<br>11.2%<br>6.4%<br>-0.6% | 12,770<br>-<br>-<br>-                 | -97.39<br>-98.239 |

# THE CALGARY AIRPORT AUTHORITY PASSENGER STATISTICS BY SECTOR