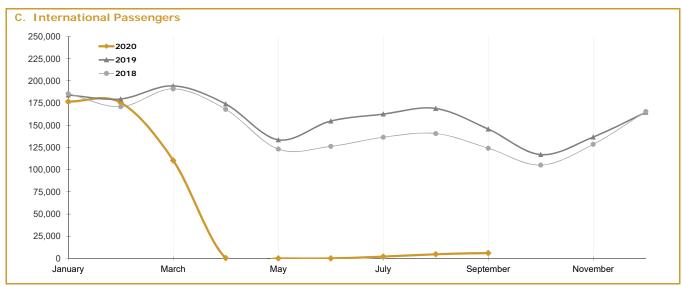

# THE CALGARY AIRPORT AUTHORITY PASSENGER STATISTICS BY SECTOR

|                                        | % ∆<br>2016                                             | % Δ<br>2017                                    | 2018                                                | % Δ                                      | 2019                                     | % Δ                             | 2020                                  | % Δ               |
|----------------------------------------|---------------------------------------------------------|------------------------------------------------|-----------------------------------------------------|------------------------------------------|------------------------------------------|---------------------------------|---------------------------------------|-------------------|
| A. Domestic I                          | Passengers                                              |                                                |                                                     |                                          |                                          |                                 |                                       |                   |
| January                                | 1.5%                                                    | 2.0%                                           | 860,122                                             | 3.7%                                     | 938,265                                  | 9.1%                            | 878,541                               | -6.49             |
| February                               | 6.1%                                                    | -2.0%                                          | 831,024                                             | 4.5%                                     | 888,393                                  | 6.9%                            | 876,104                               | -1.49             |
| March                                  | 6.5%                                                    | -1.9%                                          | 919,267                                             | 4.8%                                     | 972,155                                  | 5.8%                            | 549,113                               | -43.5%            |
| •                                      | 4.7%                                                    | -0.7%                                          | 2,610,413                                           | 4.3%                                     | 2,798,813                                | 7.2%                            | 2,303,758                             | -17.79            |
| Anril                                  | 0.00/                                                   | E 20/                                          | 000 255                                             | 2 10/                                    | 051 003                                  | 4 70/                           | 44.000                                | -93.19            |
| April                                  | -0.8%<br>1.3%                                           | 5.3%<br>2.2%                                   | 909,255<br>1,006,792                                | 3.1%<br>7.0%                             | 951,993<br>1,055,976                     | 4.7%<br>4.9%                    | 66,088<br>78,424                      | -93.19<br>-92.69  |
| May<br>June                            | 1.2%                                                    | 2.4%                                           | 1,089,934                                           | 10.1%                                    | 1,115,268                                | 2.3%                            | 138,344                               | -87.69            |
|                                        | 0.6%                                                    | 3.2%                                           | 3,005,981                                           | 6.9%                                     | 3,123,237                                | 3.9%                            | 282,856                               | -90.99            |
|                                        | 0.070                                                   | 3.270                                          | 3,003,701                                           | 0.776                                    | 3,123,237                                | 3.770                           | -                                     | - 70.77           |
| July                                   | 2.0%                                                    | 1.3%                                           | 1,279,853                                           | 12.5%                                    | 1,284,446                                | 0.4%                            | 278,517                               | -78.39            |
| August                                 | -0.2%                                                   | 5.3%                                           | 1,328,614                                           | 10.6%                                    | 1,301,354                                | -2.1%                           | 357,838                               | -72.59            |
| September                              | 3.1%                                                    | 2.6%                                           | 1,084,566                                           | 7.9%                                     | 1,089,222                                | 0.4%                            | 310,617                               | -71.59            |
|                                        | 1.5%                                                    | 3.1%                                           | 3,693,033                                           | 10.5%                                    | 3,675,022                                | -0.5%                           | 946,972                               | -74.29            |
| October                                | 1.5%                                                    | 4.9%                                           | 1,053,208                                           | 6.4%                                     | 1,046,834                                | -0.6%                           | _                                     |                   |
| November                               | 0.7%                                                    | 4.4%                                           | 888,069                                             | 3.8%                                     | 880,369                                  | -0.9%                           | -<br>-                                |                   |
| December                               | -1.8%                                                   | 3.3%                                           | 985,340                                             | 5.7%                                     | 989,686                                  | 0.4%                            | _                                     |                   |
| •                                      | 0.1%                                                    | 4.2%                                           | 2,926,617                                           | 5.4%                                     | 2,916,889                                | -0.3%                           | _                                     |                   |
| Total (VTD)                            |                                                         | 2.54%                                          |                                                     | 7.00%                                    |                                          |                                 | 2 522 504                             | -63.189           |
| Total (YTD)                            | 1.66%                                                   | 2.54%                                          | 12,236,044                                          | 7.00%                                    | 12,513,961                               | 2.27%                           | 3,533,586                             | -03.167           |
|                                        |                                                         |                                                |                                                     |                                          | 12 Months Ende                           | ed Sep 2020                     | 6,450,475                             | -48.5             |
|                                        |                                                         |                                                |                                                     |                                          |                                          |                                 |                                       |                   |
| B. Transbord                           |                                                         | ers                                            | 254 502                                             | 7.00/                                    | 0/5 047                                  | 4.50/                           | 070.050                               | F 00              |
| January                                | -7.2%                                                   | 0.6%                                           | 254,503                                             | 7.0%                                     | 265,847                                  | 4.5%                            | 279,058                               | 5.09              |
| February                               | -6.5%                                                   | 2.7%<br>6.5%                                   | 258,650                                             | 6.2%                                     | 273,596                                  | 5.8%                            | 283,104<br>154,639                    | 3.59              |
| March                                  | -6.3%                                                   |                                                | 298,552                                             | 6.6%                                     | 317,629                                  | 6.4%                            | •                                     | -51.39            |
|                                        | -6.6%                                                   | 3.4%                                           | 811,705                                             | 6.6%                                     | 857,072                                  | 5.6%                            | 716,801                               | -16.49            |
| April                                  | -11.8%                                                  | 15.0%                                          | 277,444                                             | 8.6%                                     | 288,985                                  | 4.2%                            | 1,642                                 | -99.49            |
| May                                    | -5.2%                                                   | 8.2%                                           | 263,304                                             | 8.1%                                     | 270,455                                  | 2.7%                            | 2,613                                 | -99.09            |
| June                                   | -1.0%                                                   | 8.8%                                           | 288,223                                             | 10.0%                                    | 306,554                                  | 6.4%                            | 4,002                                 | -98.79            |
|                                        | -6.1%                                                   | 10.6%                                          | 828,971                                             | 8.9%                                     | 865,994                                  | 4.5%                            | 8,257                                 | -99.09            |
| to do c                                | 1.20/                                                   | 2.004                                          | 201 571                                             | 1.00/                                    | 224 020                                  | 10.10/                          | 0.047                                 | 07.50             |
| July                                   | 1.3%<br>-0.2%                                           | 2.0%<br>4.4%                                   | 301,571<br>312,687                                  | 1.8%<br>5.2%                             | 331,920<br>325,135                       | 10.1%<br>4.0%                   | 8,247<br>9,090                        | -97.59<br>-97.29  |
| August<br>September                    | 1.8%                                                    | 3.4%                                           | 273,959                                             | 7.5%                                     | 295,843                                  | 8.0%                            | 9,414                                 | -96.89            |
| September                              | 0.9%                                                    | 3.4%                                           | 888,217                                             | 4.7%                                     | 952,898                                  | 7.3%                            | 26,751                                | -97.29            |
|                                        | 0.976                                                   | 3.270                                          | 000,217                                             | 4.770                                    | 932,090                                  | 7.370                           | 20,751                                | -91.27            |
| October                                | -1.8%                                                   | 8.2%                                           | 273,814                                             | 5.4%                                     | 289,301                                  | 5.7%                            | -                                     |                   |
| November                               | -1.1%                                                   | 7.9%                                           | 267,490                                             | 12.3%                                    | 275,274                                  | 2.9%                            | -                                     |                   |
| December                               | -3.1%                                                   | 7.5%                                           | 271,176                                             | 6.3%                                     | 286,718                                  | 5.7%                            | -                                     |                   |
|                                        | -2.0%                                                   | 7.9%                                           | 812,480                                             | 7.9%                                     | 851,293                                  | 4.8%                            | -                                     |                   |
| Total (YTD)                            | -3.41%                                                  | 6.09%                                          | 3,341,373                                           | 6.95%                                    | 3,527,257                                | 5.56%                           | 751,809                               | -71.919           |
|                                        |                                                         |                                                |                                                     |                                          | 12 Months Ende                           | ed Sep 2020                     | 1,603,102                             | -54.0             |
|                                        |                                                         |                                                |                                                     |                                          |                                          |                                 |                                       |                   |
| C. Internation January                 | onal Passeng<br>9.7%                                    | jers<br>5.8%                                   | 185,649                                             | 11.2%                                    | 184,128                                  | -0.8%                           | 176,789                               | -4.09             |
| February                               | 10.9%                                                   | 5.0%                                           | 170,980                                             | 12.3%                                    | 179,684                                  | 5.1%                            | 175,482                               | -2.39             |
| March                                  | 0.8%                                                    | 12.3%                                          | 191,109                                             | 15.3%                                    | 194,439                                  | 1.7%                            | 110,485                               | -43.29            |
|                                        | 7.0%                                                    | 7.7%                                           | 547,738                                             | 12.9%                                    | 558,251                                  | 1.9%                            | 462,756                               | -17.19            |
| April                                  | 7.5%                                                    | 14.9%                                          | 167,937                                             | 5.2%                                     | 173,997                                  | 3.6%                            | 345                                   | -99.89            |
|                                        | 1.8%                                                    | 1.7%                                           | 123,143                                             | 8.4%                                     | 133,642                                  | 8.5%                            |                                       | -100.09           |
| May                                    | 7.4%                                                    | 7.7%                                           | 126,282                                             | 2.8%                                     | 154,828                                  | 22.6%                           | -                                     | -100.09           |
| June                                   | 5.7%                                                    | 8.6%                                           | 417,362                                             | 5.4%                                     | 462,467                                  | 10.8%                           | 345                                   | -99.99            |
|                                        | 0.770                                                   | 0.70/                                          | 124 544                                             | -2.4%                                    | 140 405                                  | 19.1%                           | 1 070                                 | 00.00             |
| June                                   |                                                         |                                                | 136,564                                             | -2.4%<br>-4.4%                           | 162,625<br>168,986                       | 19.1%<br>20.1%                  | 1,978<br>4,706                        | -98.89<br>-97.29  |
| July                                   | 9.1%                                                    | 2.7%                                           | 1/0 755                                             |                                          |                                          | 17.3%                           |                                       | -97.27<br>-95.89  |
| July<br>August                         | 9.1%<br>7.0%                                            | 7.2%                                           | 140,755<br>124 215                                  |                                          | 145 761                                  |                                 | A HXA                                 |                   |
| July                                   | 9.1%<br>7.0%<br>13.3%                                   | 7.2%<br>5.2%                                   | 124,215                                             | 1.0%                                     | 145,761                                  |                                 | 6,086                                 |                   |
| June July August                       | 9.1%<br>7.0%                                            | 7.2%                                           |                                                     |                                          | 477,372                                  | 18.9%                           | 12,770                                |                   |
| July<br>August<br>September            | 9.1%<br>7.0%<br>13.3%<br>9.5%<br>8.2%                   | 7.2%<br>5.2%<br>5.0%<br>1.1%                   | 124,215<br>401,534<br>105,201                       | 1.0%<br>-2.1%<br>3.0%                    | 477,372<br>117,017                       | 18.9%<br>11.2%                  | · · · · · · · · · · · · · · · · · · · |                   |
| July August September October November | 9.1%<br>7.0%<br>13.3%<br>9.5%<br>8.2%<br>14.5%          | 7.2%<br>5.2%<br>5.0%<br>1.1%<br>16.9%          | 124,215<br>401,534<br>105,201<br>128,595            | 1.0%<br>-2.1%<br>3.0%<br>-10.3%          | 477,372<br>117,017<br>136,833            | 18.9%<br>11.2%<br>6.4%          | · · · · · · · · · · · · · · · · · · · |                   |
| July<br>August<br>September            | 9.1%<br>7.0%<br>13.3%<br>9.5%<br>8.2%                   | 7.2%<br>5.2%<br>5.0%<br>1.1%                   | 124,215<br>401,534<br>105,201                       | 1.0%<br>-2.1%<br>3.0%                    | 477,372<br>117,017                       | 18.9%<br>11.2%                  | 12,770<br>-                           |                   |
| July August September October November | 9.1%<br>7.0%<br>13.3%<br>9.5%<br>8.2%<br>14.5%          | 7.2%<br>5.2%<br>5.0%<br>1.1%<br>16.9%          | 124,215<br>401,534<br>105,201<br>128,595            | 1.0%<br>-2.1%<br>3.0%<br>-10.3%          | 477,372<br>117,017<br>136,833            | 18.9%<br>11.2%<br>6.4%          | 12,770<br>-                           |                   |
| July August September October November | 9.1%<br>7.0%<br>13.3%<br>9.5%<br>8.2%<br>14.5%<br>15.1% | 7.2%<br>5.2%<br>5.0%<br>1.1%<br>16.9%<br>16.6% | 124,215<br>401,534<br>105,201<br>128,595<br>165,555 | 1.0%<br>-2.1%<br>3.0%<br>-10.3%<br>-7.4% | 477,372<br>117,017<br>136,833<br>164,622 | 18.9%<br>11.2%<br>6.4%<br>-0.6% | 12,770<br>-<br>-<br>-                 | -97.39<br>-98.239 |