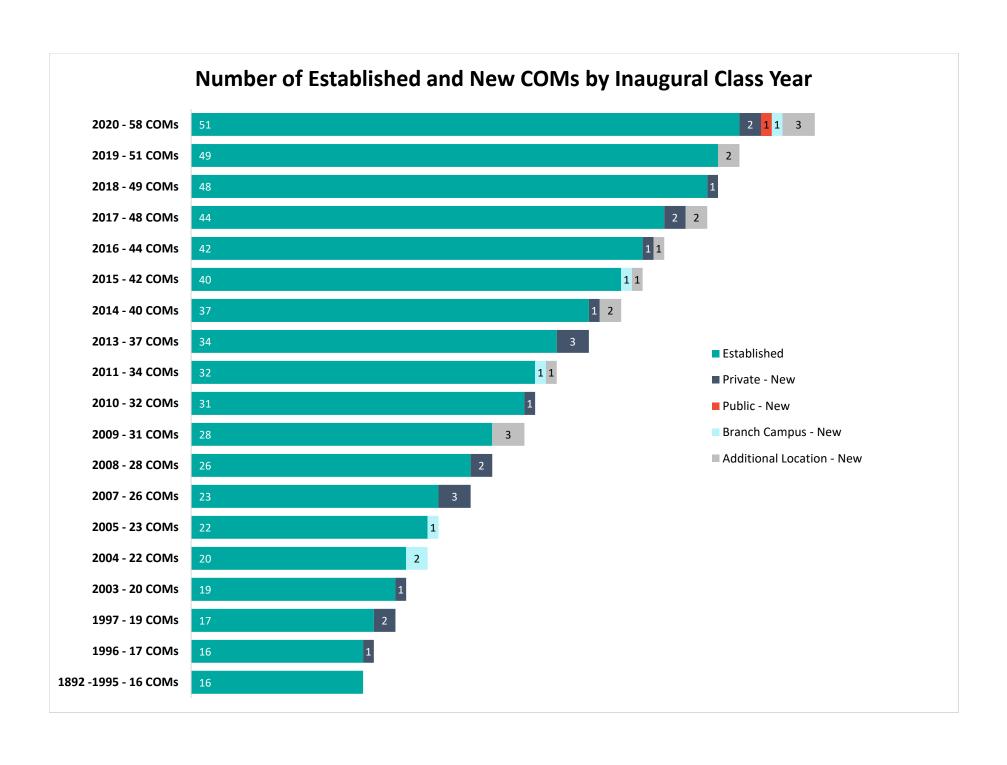

, faculty, or budgetary independence. The additional location must have a common Chief Academic Officer, faculty, budget, and curriculum with the parent COM. Students may be admitted directly to the Additional Location as their primary place of enrollment (34 CFR §602.22).

• Branch Campus – A branch campus is a location that is geographically apart from the COM and is: 1. Permanent in nature; 2. Offers courses in educational programs leading to a DO degree; 3. Has its own faculty and administrative or supervisory organization; and 4. Has its own budgetary and hiring authority. The COCA may serve as the programmatic or institutional accreditor for COMs wishing to request a Branch Campus. (34 CFR §600.2). https://osteopathic.org/wp-content/uploads/2018/02/coca-glossary.pdf

As of 08/17/20



## **New COMs by Inaugural Class Year**