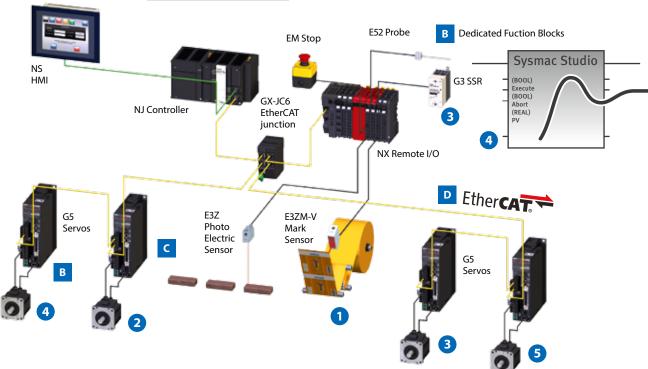

#### A Sysmac Studio: One Software!

To develop fast, test as one and secure it all is something Omron can proof. Sysmac Studio is one software to control and configure the entire machine via a single connection gives you the power and efficiency to develop and create like never before.

#### B Application specific function blocks

In Form, Fill and Seal machines it is key to create the perfect seal each time and right from the start. For this Omron Sysmac is the solution to integrate temperature control and seal-jaw pressure and timing.

Performance is raised and engineering time is reduced when using function blocks (FB) Omron developed for Form, Fill and Seal machines, like the Rotary Knife FB and the Direct Power temperature Control FB.

### c Exact spacing on product feed

Create exact product spacing with the E3Z photo electric sensor and G5 servo connected one controller. The integrated motion and logic engine of the NJ machine controller makes it easy to change spacing of products, even during production.

#### Synchronized High Speed network

Synchronizing the seal-knifes with the film and product feed, reaction to no product / no seal and 'film slip' situations are significantly improved when using a high speed and synchronized network like EtherCAT between the controller and the actuating servos.