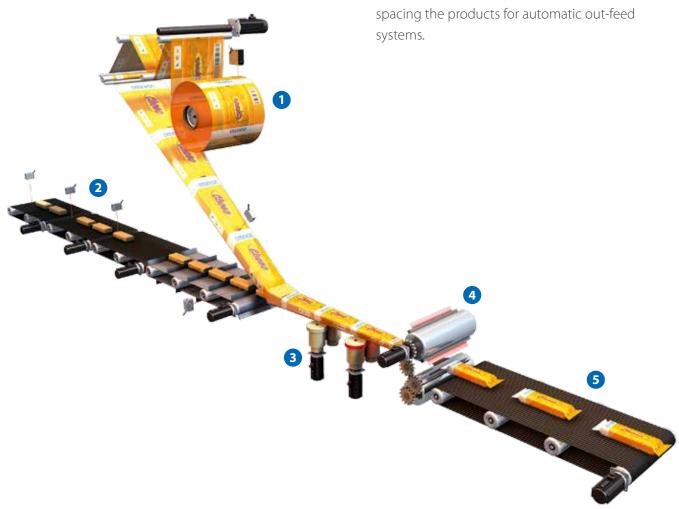

#### **Machine Function**

- 1 Foil Unwind Provides foil with the right tension.
- 2 Product feed and detection Gives perfect spacing and 'no product no bag' identification.
- 3 Longitudinal pull and seal Lengthwise film transport, positioning and sealing with integrated mark correction.
- 4 Transversal seal and cut Separates the packs after sealing the edges using rotary knife.
- 5 Packed product out-feed Transport to secondary packaging, optionally spacing the products for automatic out-feed