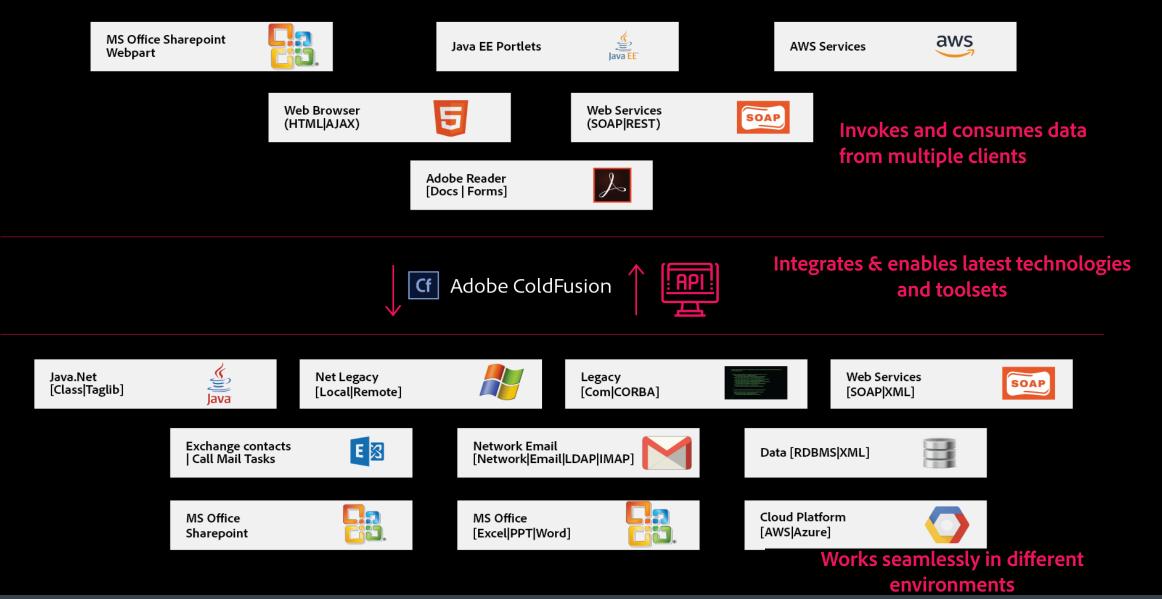

### **Adobe ColdFusion Enterprise Hub**

### Adobe ColdFusion – Java-based Application server that does it ALL

Easy to learn and develop Cross Platform Support

High Runtime Performance

Most Secure Language