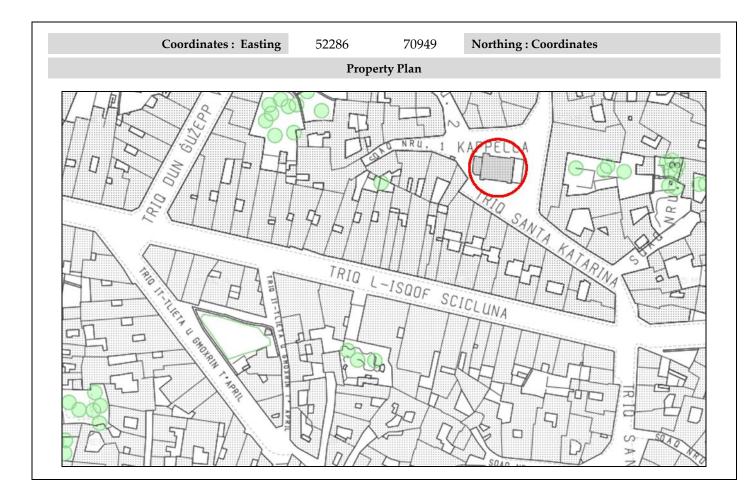

## $National \ Inventory \ of \ the \ Cultural \ Property \ of \ the \ Maltese \ Islands$

NICPMI Inv. No.

00444

Date of Publication

27 August 2012

| Property Name                                                                                                                                                                              | Chapel of St Catherine                                                                                                                                                                                                                                                                                                                                                                                                                                                                                                                                                                                                                                                                |               |                                                   |               |             |
|--------------------------------------------------------------------------------------------------------------------------------------------------------------------------------------------|---------------------------------------------------------------------------------------------------------------------------------------------------------------------------------------------------------------------------------------------------------------------------------------------------------------------------------------------------------------------------------------------------------------------------------------------------------------------------------------------------------------------------------------------------------------------------------------------------------------------------------------------------------------------------------------|---------------|---------------------------------------------------|---------------|-------------|
| Address                                                                                                                                                                                    | Triq Santa Katerina                                                                                                                                                                                                                                                                                                                                                                                                                                                                                                                                                                                                                                                                   |               |                                                   |               |             |
| Town Name                                                                                                                                                                                  | Ħal Qormi                                                                                                                                                                                                                                                                                                                                                                                                                                                                                                                                                                                                                                                                             | Toponym       | - 1                                               | Local Council | l Ħal Qormi |
| Property Owner                                                                                                                                                                             | Religious                                                                                                                                                                                                                                                                                                                                                                                                                                                                                                                                                                                                                                                                             | Managing Body | -San Gorg Paris                                   | h             | _           |
| Guardianship Deed                                                                                                                                                                          | -                                                                                                                                                                                                                                                                                                                                                                                                                                                                                                                                                                                                                                                                                     |               |                                                   |               |             |
|                                                                                                                                                                                            |                                                                                                                                                                                                                                                                                                                                                                                                                                                                                                                                                                                                                                                                                       |               |                                                   |               |             |
| Period                                                                                                                                                                                     | Modern (16th to 20th Century AD)                                                                                                                                                                                                                                                                                                                                                                                                                                                                                                                                                                                                                                                      |               |                                                   |               |             |
| Phase                                                                                                                                                                                      | Early Modern: Knights of St John (1530-1798)                                                                                                                                                                                                                                                                                                                                                                                                                                                                                                                                                                                                                                          |               |                                                   |               |             |
| Cultural Heritage<br>Type & Value                                                                                                                                                          | Artistic<br>Historical<br>Social                                                                                                                                                                                                                                                                                                                                                                                                                                                                                                                                                                                                                                                      |               | Cultural Heritage<br>Property Value<br>Assessment | High          |             |
| <b>Property Function</b>                                                                                                                                                                   | Religious                                                                                                                                                                                                                                                                                                                                                                                                                                                                                                                                                                                                                                                                             |               | Conservation Area                                 | -             |             |
|                                                                                                                                                                                            |                                                                                                                                                                                                                                                                                                                                                                                                                                                                                                                                                                                                                                                                                       |               |                                                   |               |             |
| Outline Description                                                                                                                                                                        | Chapel of St Catherine                                                                                                                                                                                                                                                                                                                                                                                                                                                                                                                                                                                                                                                                |               |                                                   |               |             |
|                                                                                                                                                                                            |                                                                                                                                                                                                                                                                                                                                                                                                                                                                                                                                                                                                                                                                                       |               |                                                   |               |             |
| Property Description                                                                                                                                                                       | Chapel dedicated to St Catherine originally built in the early 16th century,<br>and rebuilt in its present form in 1678. It has a small stepped parvis in front,<br>which is also acting as a levelling platform since the street is sloping. It has a<br>simple façade with two small square windows on each side. Above the<br>corniced doorway is a square window with a stained glass design of the<br>eight-pointed Maltese Cross. In the entablature below the pediment is a coat<br>of arms, above which is a belfry with one bell. The buttressed belfry has an<br>angular pediment topped with a cross. The chapel is currently used a storage<br>space for festa equipment. |               |                                                   |               |             |
| Scheduled by MEPA                                                                                                                                                                          | No Degree                                                                                                                                                                                                                                                                                                                                                                                                                                                                                                                                                                                                                                                                             | of Protection | - G.N. No                                         | )             | G.N. Date - |
| Recommended<br>BibliographyBusuttil, Roderick, Il-Kappella ta' San Pietru, Hal Qormi, accessed 2 August 2012<br><http: html="" san_pietru_qormi.html="" www.kappellimaltin.com=""></http:> |                                                                                                                                                                                                                                                                                                                                                                                                                                                                                                                                                                                                                                                                                       |               |                                                   |               |             |