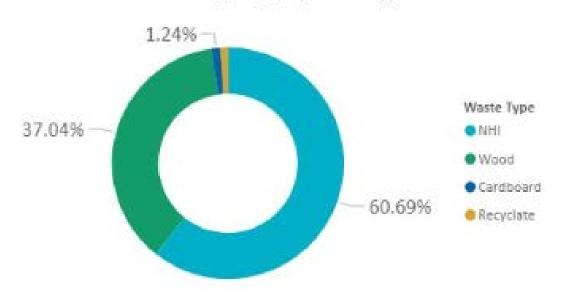

# **Paint Dust and Contaminated Overalls Disposed**

Paint dust and contaminated overalls disposed of for 2019 (Painting Facility only).

## Paint Dust and Contaminated Overalls Disposal