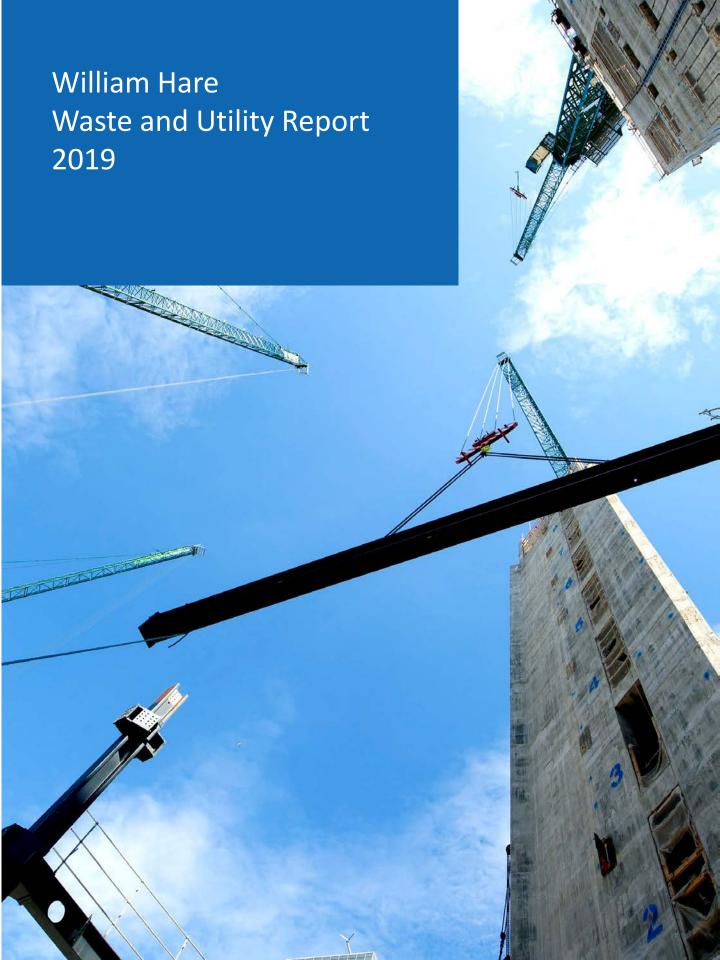

263K kilograms of waste has been collected 100.00% of your waste has been diverted from landfill 39.31% of your waste has been recycled

## Total Weight (kg) by Waste Type

| Site Name                                     | Recycling % | Diversion % | Total Weight (kg) |
|-----------------------------------------------|-------------|-------------|-------------------|
| William Hare Ltd<br>(Scarborough)             | 22.06%      | 100.00%     | 94,462            |
| William Hare Ltd<br>(Grantham)                | 84.22%      | 100.00%     | 59,467            |
| Braithwaite<br>Engineering / Wm<br>Hare Risca | 39.86%      | 100.00%     | 47,472            |
| William Hare Ltd<br>(California Works)        | 32.89%      | 100.00%     | 39,095            |
| William Hare Ltd<br>(Head Office)             | 3.68%       | 100.00%     | 22,898            |
| Total                                         | 39.31%      | 100.00%     | 263,394           |