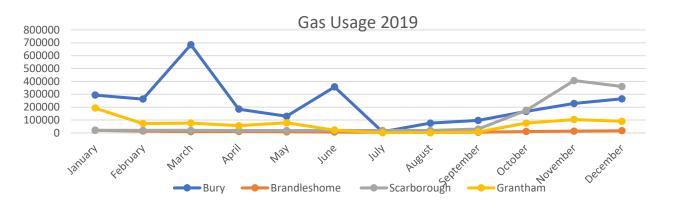

263K kilograms of waste has been collected 100.00% of your waste has been diverted from landfill 39.31% of your waste has been recycled

## Total Weight (kg) by Waste Type

| Site Name                                     | Recycling % | Diversion % | Total Weight (kg) |
|-----------------------------------------------|-------------|-------------|-------------------|
| William Hare Ltd<br>(Scarborough)             | 22.06%      | 100.00%     | 94,462            |
| William Hare Ltd<br>(Grantham)                | 84.22%      | 100.00%     | 59,467            |
| Braithwaite<br>Engineering / Wm<br>Hare Risca | 39.86%      | 100.00%     | 47,472            |
| William Hare Ltd<br>(California Works)        | 32.89%      | 100.00%     | 39,095            |
| William Hare Ltd<br>(Head Office)             | 3.68%       | 100.00%     | 22,898            |
| Total                                         | 39.31%      | 100.00%     | 263,394           |