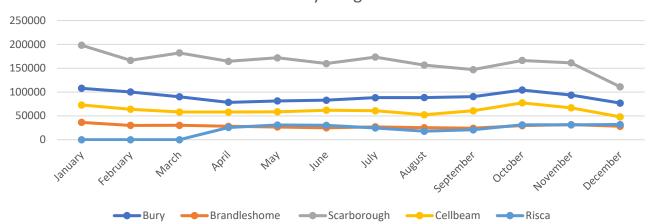

# **Paint Dust and Contaminated Overalls Disposed**

Paint dust and contaminated overalls disposed of for 2019 (Painting Facility only).

## Paint Dust and Contaminated Overalls Disposal