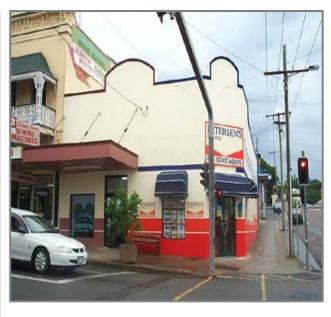

## **FORMERLY KOMINSKY'S STORE**

187 Mary St, Gympie

## **Place Details**

PROPERTY DESCRIPTION: 3 on RP2525

PLACE NAME: Formerly Kominsky's Store

ORIGINAL USE: Bank

DATE OF CONSTRUCTION: 1916

AREA (m<sup>2</sup>): 233.00m<sup>2</sup>

ASSESSMENT NUMBER: 75

PARCEL NUMBER: 18521

HERITAGE SIGNIFICANCE: Local

CULTURAL SIGNIFICANCE: Historical

Photo sourced from Mark Baker Town Planning

Consultants Pty Ltd in association with

Ivan Mc Donald Architects

## **Historical Data**

This building was originally a bank and later transformed into a general store.