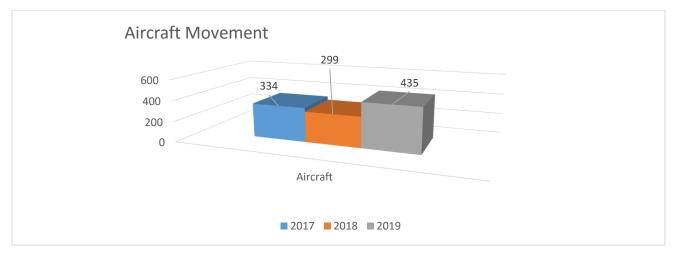

| No          |  |

|            | UHF Band Communication System | No                  |
|------------|-------------------------------|---------------------|
|            | FIDS                          | No                  |
| Meteorolog | gical Services                | Tower Observation   |
| Electro-Me | chanical Facilities           |                     |
|            | Supply Condition              | Single Phase Supply |
|            | Approach Light                | No                  |
|            | PAPI/APAPI Light              | No                  |
|            | Stand-by-supply               | Solar/Invertor      |
|            | Air Conditioner               | No                  |

Taplejung Flight Movement Comparison 2017-2019