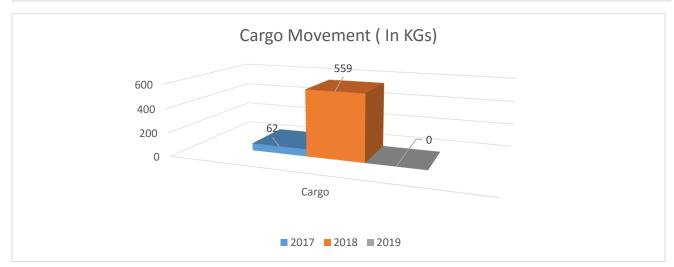

| No          |  |

|            | UHF Band Communication System | No                  |
|------------|-------------------------------|---------------------|
|            | FIDS                          | No                  |
| Meteorolog | gical Services                | Tower Observation   |
| Electro-Me | chanical Facilities           |                     |
|            | Supply Condition              | Single Phase Supply |
|            | Approach Light                | No                  |
|            | PAPI/APAPI Light              | No                  |
|            | Stand-by-supply               | Solar/Invertor      |
|            | Air Conditioner               | No                  |

Taplejung Flight Movement Comparison 2017-2019