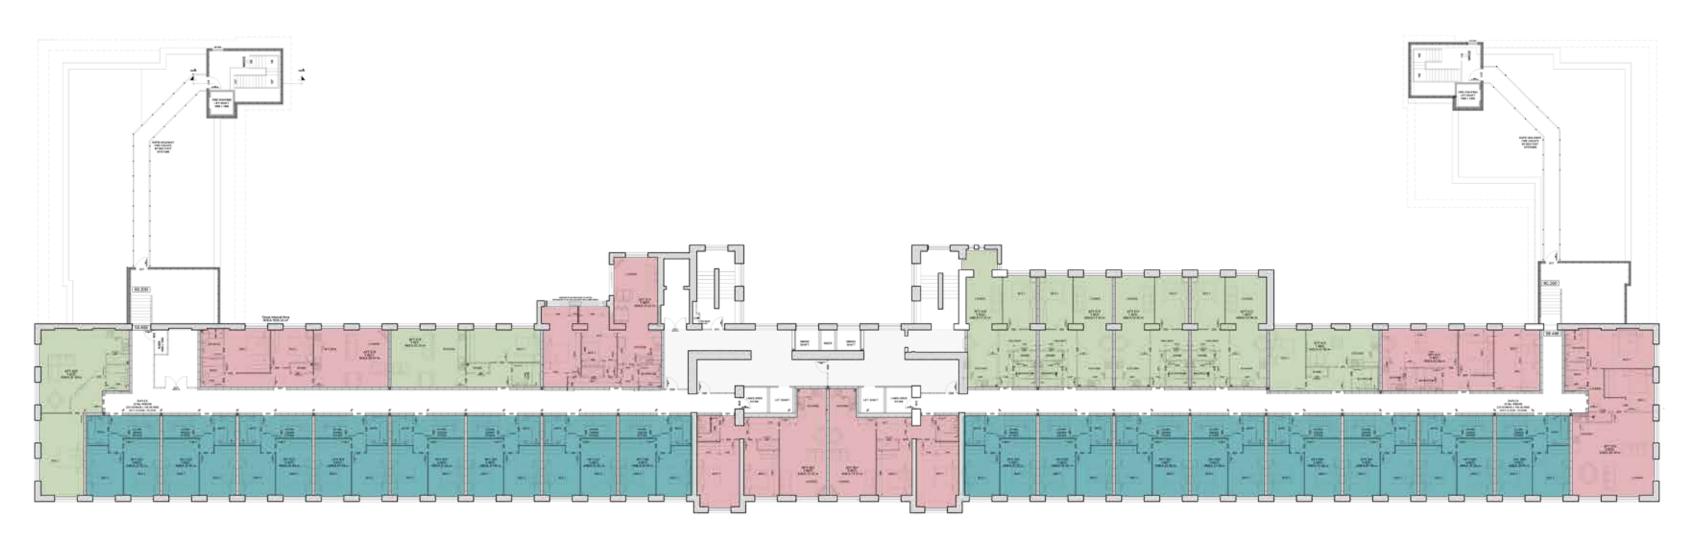

Schedule of 214 Apartments - Meadow Mill

| APARTMENT  | TOTAL |
|------------|-------|
| 1 BEDROOM  | 108   |
| 2 BEDROOMS | 90    |
| 3 BEDROOMS | 16    |
| TOTAL NO.  | 214   |

FIRST FLOOR PLAN

I BED

2 BED

### APARTMENTS MIX IBED, 2BED & 3BED Floor Plans

SIXTH FLOOR PLAN

I BED 2 BED 3 BED