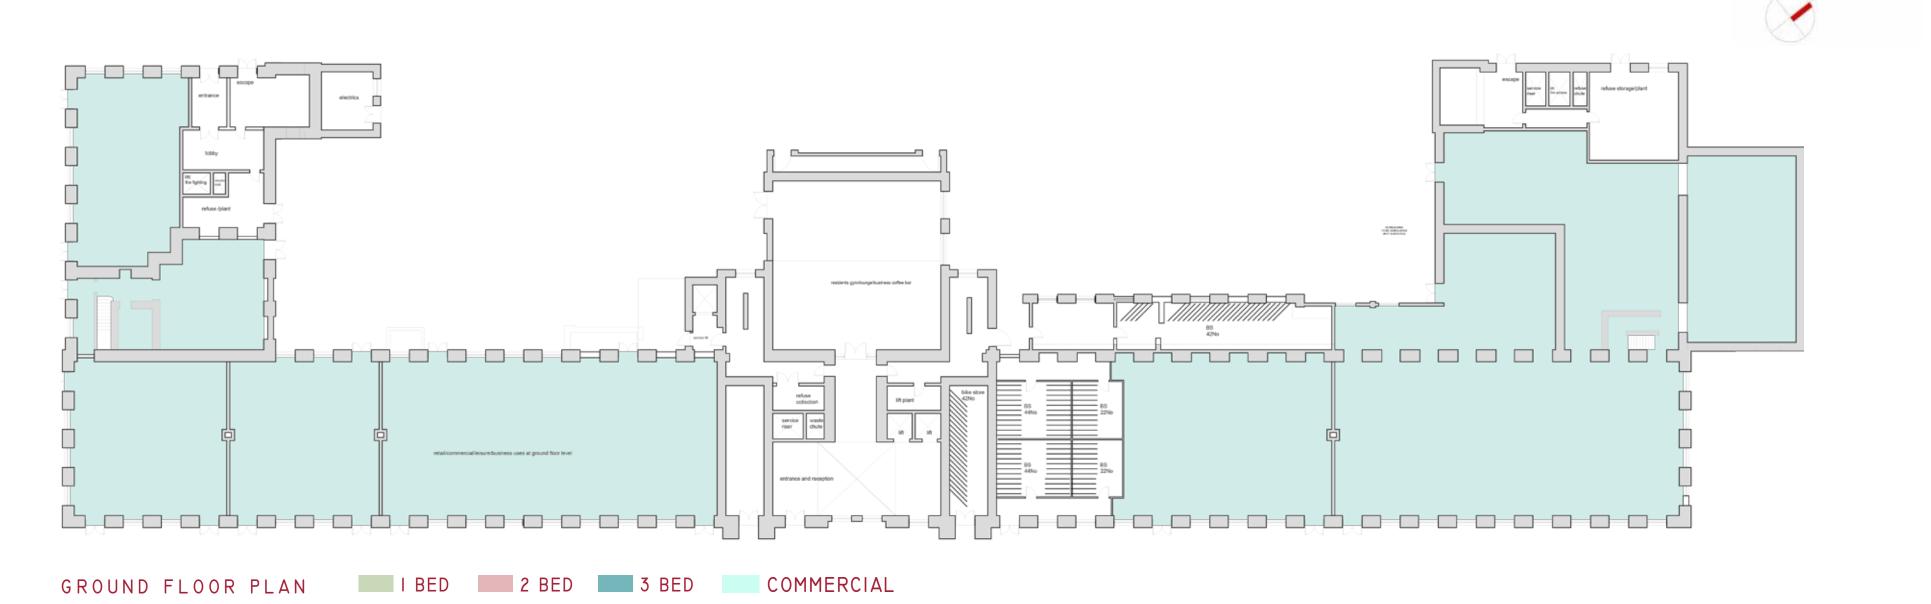

## THAT REDEFINES Luxury

Meadow Mill's 214 luxury apartments, perfectly placed at the Gateway to Manchester's super-suburb Stockport, just one stop from the city life of Manchester.

Awal Investment present this landmark 19th Century building, converted to 214 luxury apartments from first to seventh floor and incorporating almost 26,000ft<sup>2</sup> of retail, restaurant and leisure space on the ground floor. With excellent transport links to Manchester and London, Meadow Mill is perfectly positioned for local residents and commuters alike. With over 170 car parking spaces, secure bicycle storage, bus stop on the doorstep and walking distance to major retail, entertainment and leisure hubs, Meadow Mill is the perfect location for redefined luxury.

- 214 residential apartments, from affordable one-bed units to two-bed and three-bed duplex pent house units.
- Leisure, retail and restaurant uses on the ground floor.
- Exquisite interiors.
- Signature restaurants and coffee shop on property.
- Outdoor play area for children.
- Riverside seating for relaxation.