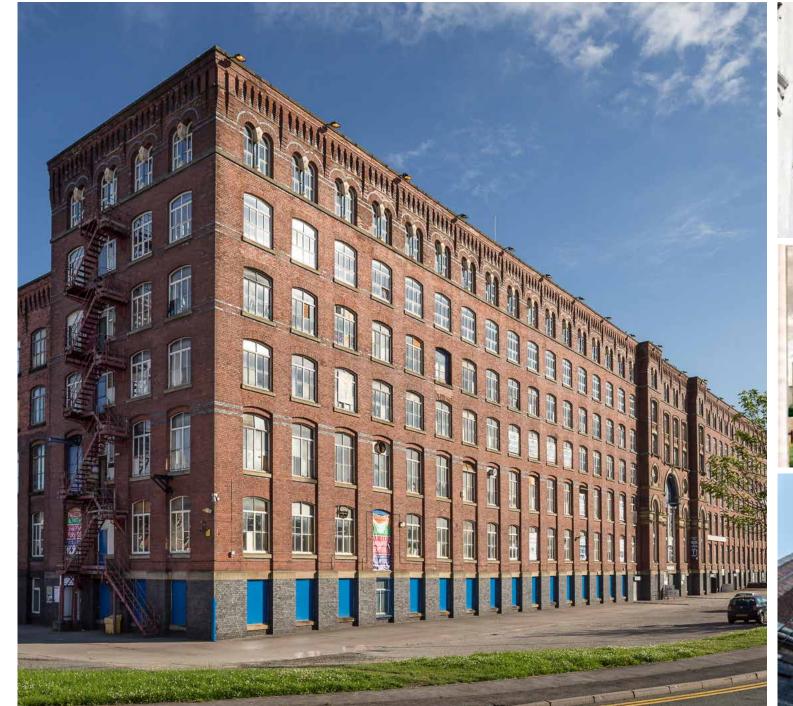

#### Meadow mill's architecture is enriched with history.

This substantial seven-storey Grade II listed mill was constructed circa 1880, originally for cotton and wool spinning. The building has many original architectural features including turrets, finials, double height engine room, chimney and the internally exposed cast iron support structure. All of these features will be refinished and enhanced to bring it back to its Victorian splendor.