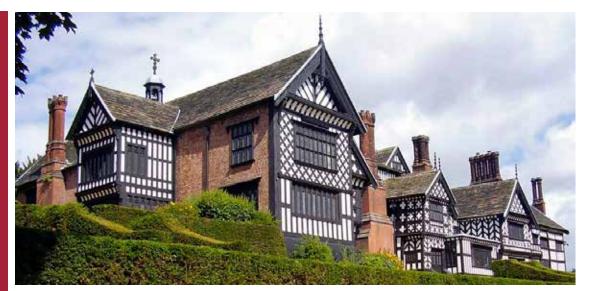

## A STATEMENT OF EXCEPTIONAL Taste

All of the original architectural features will bring warmth and authenticity to the exteriors and interiors of Meadow Mill. With 1-metre deep floors and 500mm thick walls, they don't make them like this anymore!

# FROM THE Unexpected

The rich and historic past of the building blends effortlesly with the comfort of the modern interiors. Exposed brick column and vaulted ceilings create a unique character with timeless charm and warmth, which can only be obtained in a heritage home of this exceptional quality.

#### Meadow mill's architecture is enriched with history.

This substantial seven-storey Grade II listed mill was constructed circa 1880, originally for cotton and wool spinning. The building has many original architectural features including turrets, finials, double height engine room, chimney and the internally exposed cast iron support structure. All of these features will be refinished and enhanced to bring it back to its Victorian splendor.