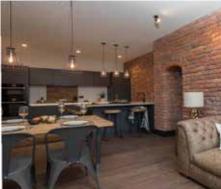

## A STATEMENT OF EXCEPTIONAL Taste

All of the original architectural features will bring warmth and authenticity to the exteriors and interiors of Meadow Mill. With 1-metre deep floors and 500mm thick walls, they don't make them like this anymore!

# FROM THE Unexpected

The rich and historic past of the building blends effortlesly with the comfort of the modern interiors. Exposed brick column and vaulted ceilings create a unique character with timeless charm and warmth, which can only be obtained in a heritage home of this exceptional quality.

# Sophistication

Every inch of Meadow Mill has been designed around a full spectrum of pleasure and serenity. High-end finishes are complemented by equally refined personal service and a flawless attention to detail around every corner.