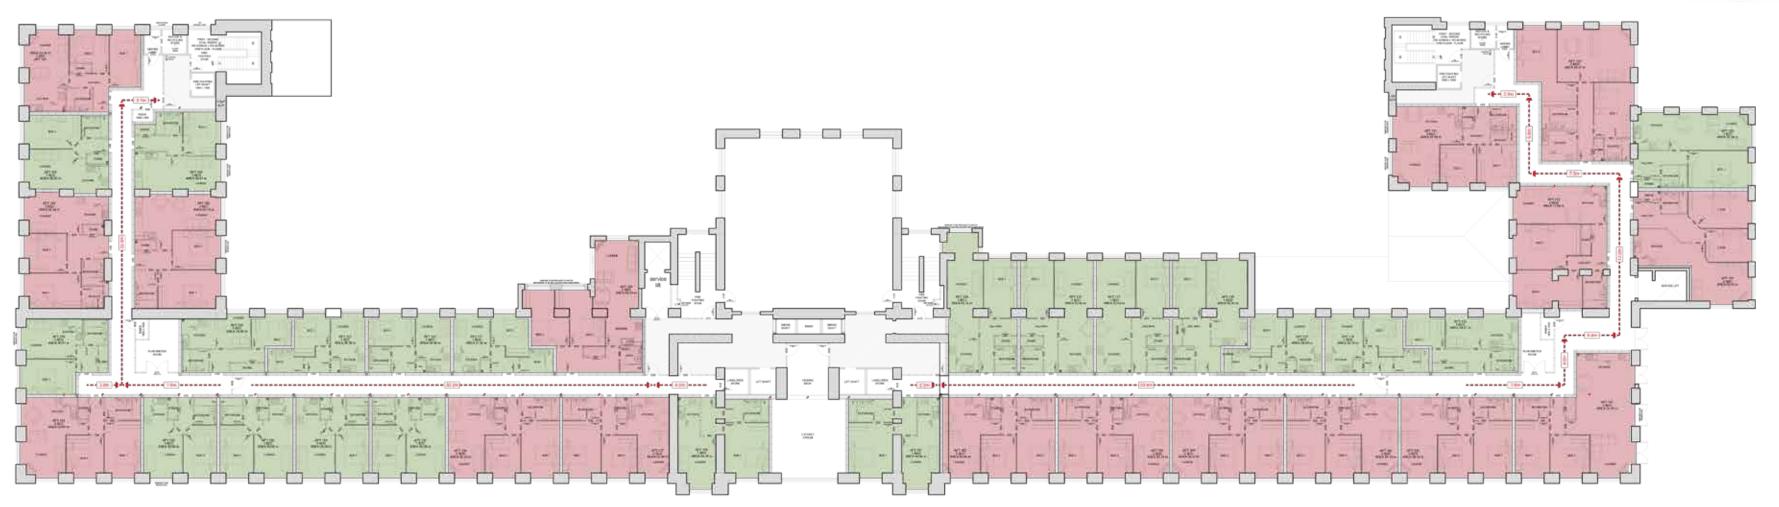

Schedule of 214 Apartments - Meadow Mill

| APARTMENT  | TOTAL |
|------------|-------|
| 1 BEDROOM  | 108   |
| 2 BEDROOMS | 90    |
| 3 BEDROOMS | 16    |
| TOTAL NO.  | 214   |

FIRST FLOOR PLAN

I BED

2 BED

## APARTMENTS MIX IBED & 2BED Floor Plans

I BED 2 BED