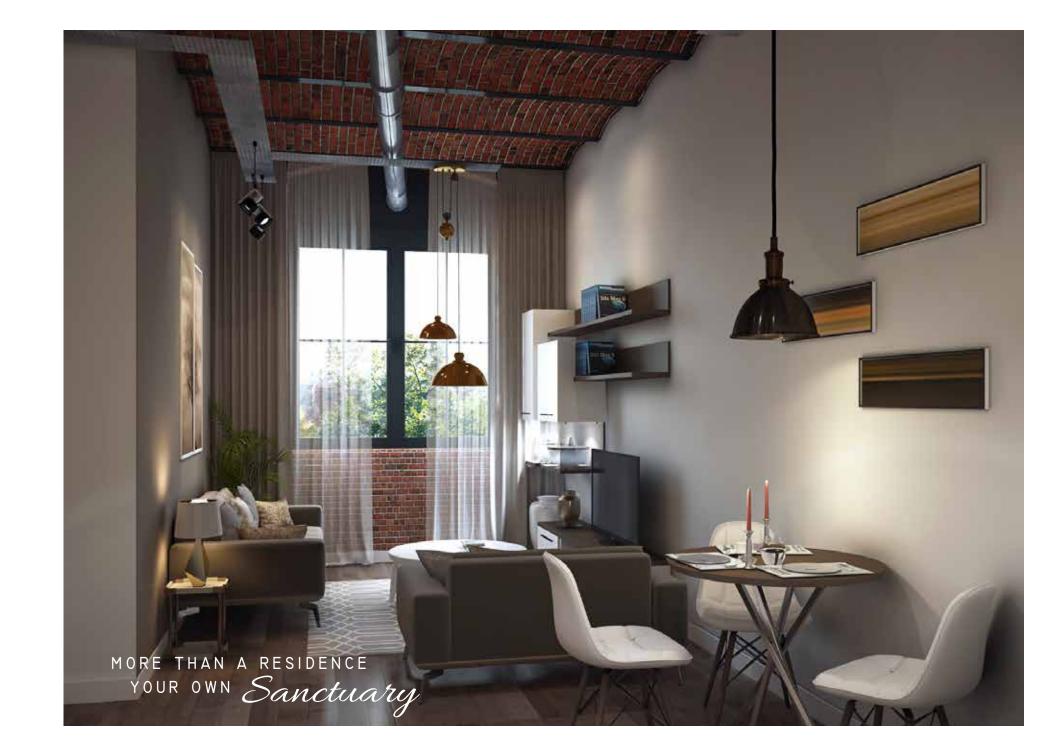

# FROM THE Unexpected

The rich and historic past of the building blends effortlesly with the comfort of the modern interiors. Exposed brick column and vaulted ceilings create a unique character with timeless charm and warmth, which can only be obtained in a heritage home of this exceptional quality.

# Sophistication

Every inch of Meadow Mill has been designed around a full spectrum of pleasure and serenity. High-end finishes are complemented by equally refined personal service and a flawless attention to detail around every corner.