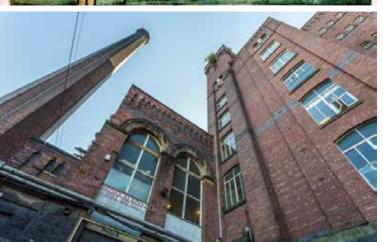

MEADOW MILL

#### Meadow mill's architecture is enriched with history.

This substantial seven-storey Grade II listed mill was constructed circa 1880, originally for cotton and wool spinning. The building has many original architectural features including turrets, finials, double height engine room, chimney and the internally exposed cast iron support structure. All of these features will be refinished and enhanced to bring it back to its Victorian splendor.