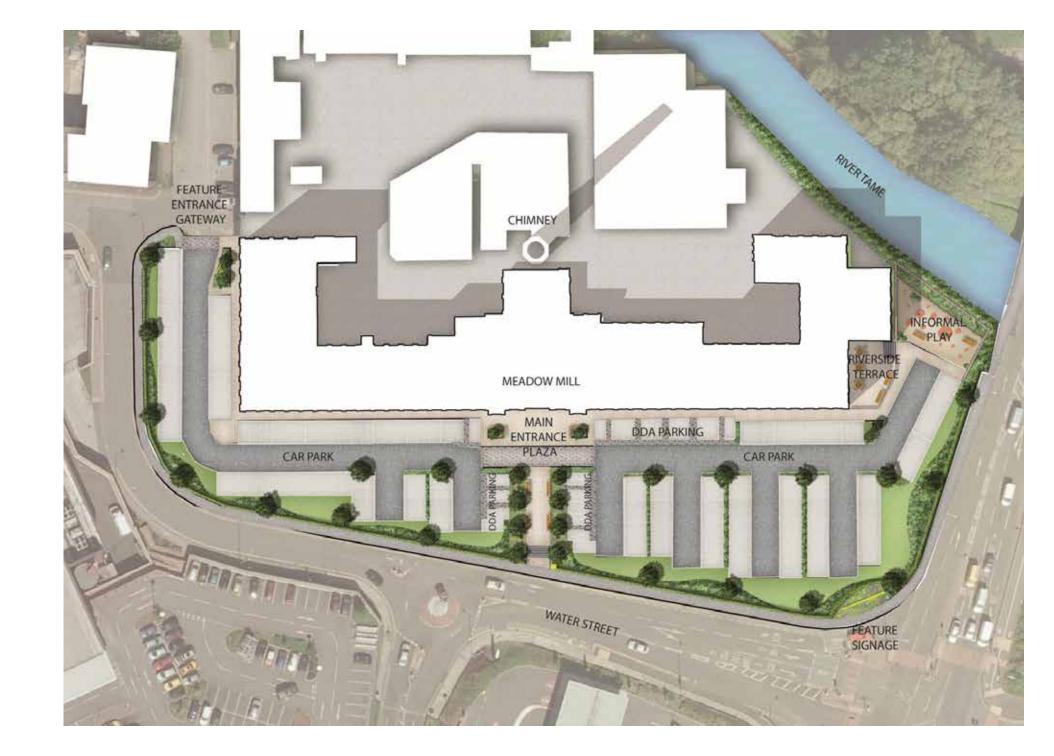

Occupying an enviable position on the edge of both Manchester and Stockport, with the M60 ring-road on the doorstep, which links directly to the North-South M1 & M6 Motorways. Stockport railway station is just minutes away with connections to Manchester Piccadilly in as little as 8-minutes and London Euston in under 2-hours. Manchester International Airport is just 20 minutes away, with direct flights to the major capitals of the world. Walking distance to Stockport Centre, RedRock Entertainment Complex and major retail parks makes Meadow Mill perfectly located for work, rest or play.

### Enjoyment LIVES HERE

There's living.... and then living well. Meadow Mill presents this in exceptional style.

- Key position at one of Stockport's major gateways with excellent connections to Manchester.
- Has many beautiful walks and gorgeous scenery with 14 nature reserves.
- It will also include 26,000ft<sup>2</sup> of leisure and retail space and a restaurant.
- RedRock, the must visit leisure destination just round the corner.
- Hiking around Lyme Park or the historic, 70-acre, Bramhall Park.
- Play at some of Manchester & Stockport's best golf courses, all just minutes away.
- Thrill in the fast paced action of neighboring Man chester.
- ◆ Get sizzling football action at Manchester City's Etihad Stadium & Manchester United's Old Trafford Stadium.
- The INTU Trafford Centre, the U.K.'s biggest shopping centre and Europe's largest food & beverage destination a short drive away.
- In the town Centre the Mersey way Shopping Centre and The Peel Hall Centre which includes all of the high-street brands.
- Foodie Fridays takes over Stockport Market Place and is a real treat.
- Cheadle Makers Market which brings together finest food, drink, art and craft producers in the area.