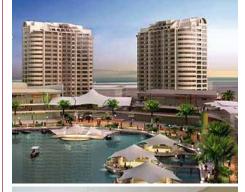

#### LAGOON HEIGHTS

The Lagoon Heights is a 20 floor residential building located at the heart of Amwaj Island,
Bahrain.