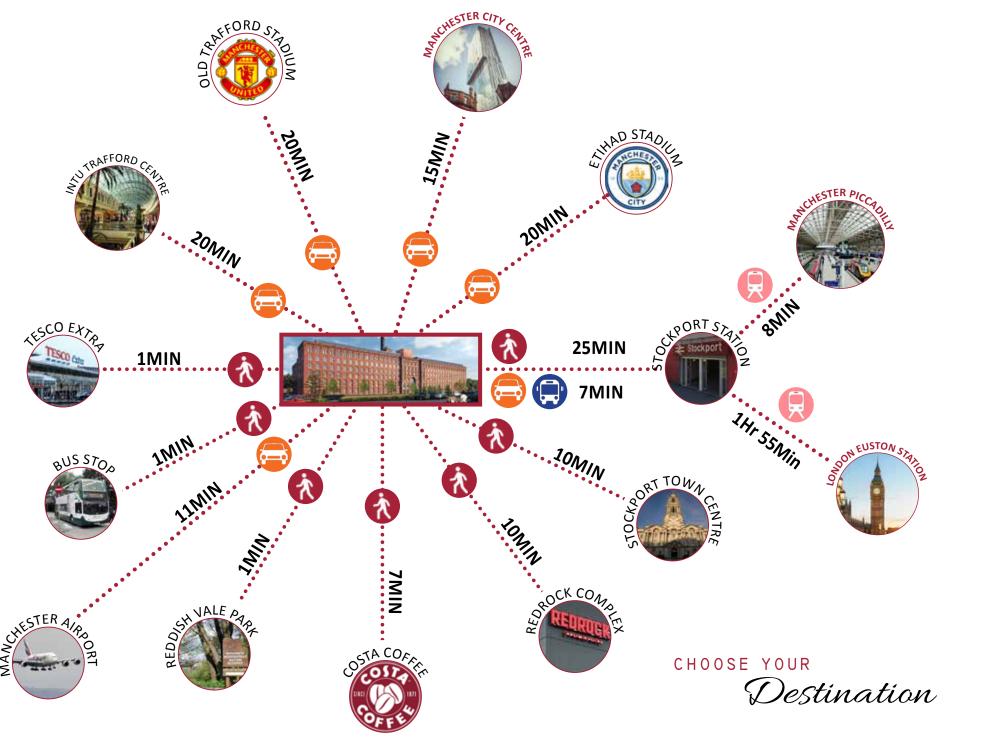

# YOUR PERFECT LOCATION FOR MANCHESTER. LONDON AND Beyond

Stockport has fantastic transport links to Manchester city centre and London, enjoy a day out in the Northern Powerhouse, or the nation's capital!

Occupying an enviable position on the edge of both Manchester and Stockport, with the M60 ring-road on the doorstep, which links directly to the North-South M1 & M6 Motorways. Stockport railway station is just minutes away with connections to Manchester Piccadilly in as little as 8-minutes and London Euston in under 2-hours. Manchester International Airport is just 20 minutes away, with direct flights to the major capitals of the world. Walking distance to Stockport Centre, RedRock Entertainment Complex and major retail parks makes Meadow Mill perfectly located for work, rest or play.

### Enjoyment LIVES HERE

There's living.... and then living well. Meadow Mill presents this in exceptional style.

- Key position at one of Stockport's major gateways with excellent connections to Manchester.
- Has many beautiful walks and gorgeous scenery with 14 nature reserves.
- It will also include 26,000ft<sup>2</sup> of leisure and retail space and a restaurant.
- RedRock, the must visit leisure destination just round the corner.
- Hiking around Lyme Park or the historic, 70-acre, Bramhall Park.
- Play at some of Manchester & Stockport's best golf courses, all just minutes away.
- Thrill in the fast paced action of neighboring Man chester.
- ◆ Get sizzling football action at Manchester City's Etihad Stadium & Manchester United's Old Trafford Stadium.
- The INTU Trafford Centre, the U.K.'s biggest shopping centre and Europe's largest food & beverage destination a short drive away.
- In the town Centre the Mersey way Shopping Centre and The Peel Hall Centre which includes all of the high-street brands.
- Foodie Fridays takes over Stockport Market Place and is a real treat.
- Cheadle Makers Market which brings together finest food, drink, art and craft producers in the area.