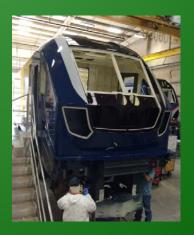

### Charger Locomotive Production Carbody Structure

Underframe

**Carshell Assembly** 

Cab Front

**Completed Carshell** 

**Carshell Compression Test** 

**Carshell Final Paint** 