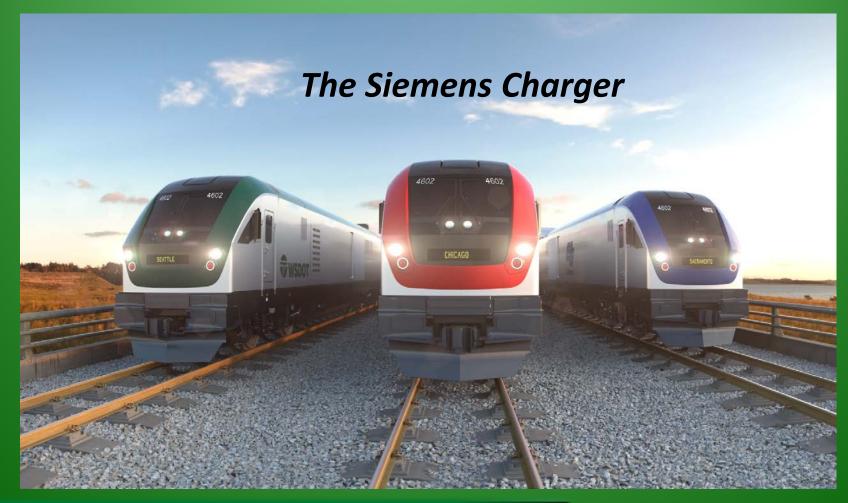

# **The Multi State Charger Locomotive**

# **The Charger Locomotive Family**

7 Customers, 90 locomotives on order (194 Options available)

IDOT - Illinois, Michigan & Missouri (33)

Caltrans – California (20)

WSDOT – Washington (8)

MARC – Maryland (8)