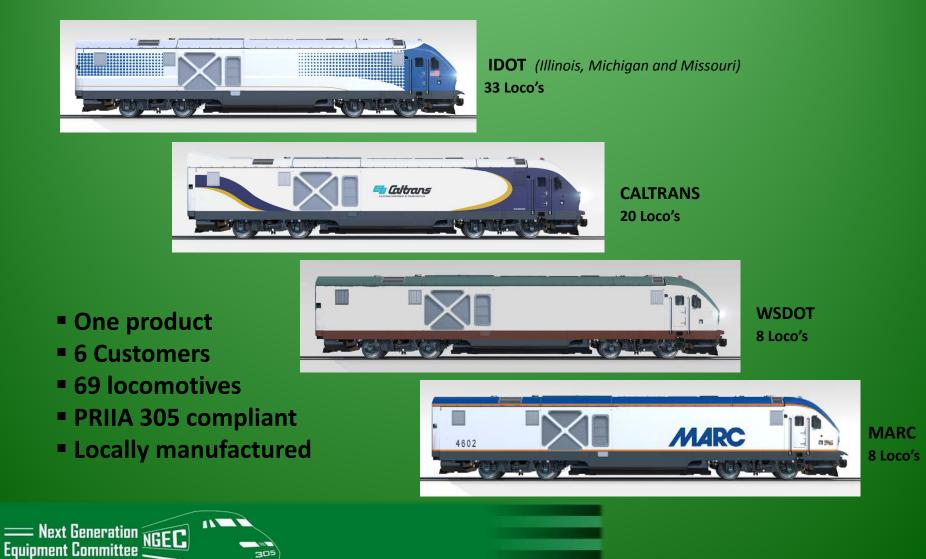

# **The Charger Locomotive Family**

7 Customers, 90 locomotives on order (194 Options available)

IDOT - Illinois, Michigan & Missouri (33)

Caltrans – California (20)

WSDOT – Washington (8)

MARC – Maryland (8)