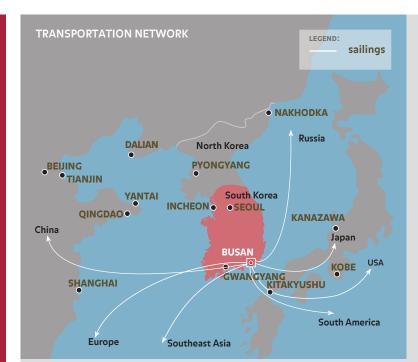

### HARRY HG LIM

Vice President, Operations Division

Email : hglim@hpnt.co.kr Tel : +82 51 2901707 Fax : +82 51 2901750 Website : www.psa-hpnt.co.kr

Pusan Newport International Terminal (PNIT) and PSA Hyundai Pusan New-port Terminal (PHPNT), located on the major trunk lanes connecting China-Japan-North America, are operationally tailored to handle hub and spoke as well as relay transhipment volumes for the Transpacific and North East Asian trade routes. Both terminals are supported by the superb inland transportation infrastructure which connects them to major cities by rail and expressway.

PNIT has an area of 84 ha and three deepwater berths stretching 1.2km. It is equipped with the full complement of container handling equipment capable of handling over 2.5 million TEUs.

PHPNT is situated opposite PNIT with a quay length of 1.15km. The terminal is equipped with 12 quay cranes and has a designed capacity of 2.5 million TEUs.

Combining both terminals, PSA's annual capacity in Busan reaches 5.0 million TEUs.

SOUTHEAST ASIA