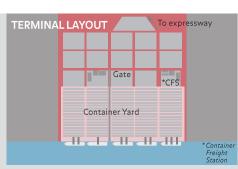

| TERMINAL LAYOUT          |  |
|--------------------------|--|
| Container Yard           |  |
|                          |  |
|                          |  |
| *Container Freight Stati |  |

| FQCT                             |      |
|----------------------------------|------|
| Facilities                       |      |
| Container berths                 | 3    |
| Quay length (m)                  | 519  |
| Area (ha)                        | 28   |
| Max depth at Chart Datum (m)     | 15.5 |
| Quay cranes                      | 5    |
| Designed capacity<br>('000 TEUs) | 680  |