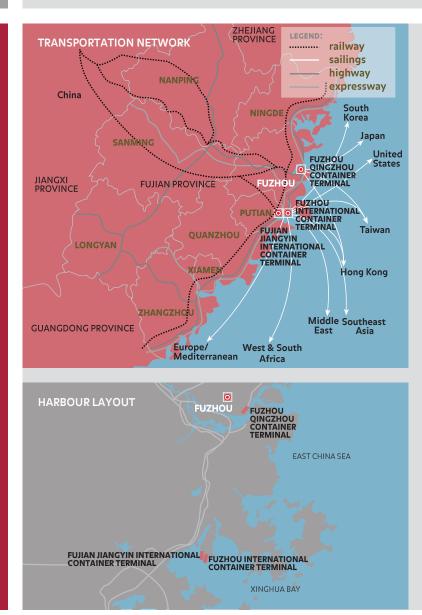

#### FUZHOU CONTAINER TERMINALS

Fuzhou Port is located at the center of the Fujian coastline along the Taiwan straits. Connected to the hinterland via excellent railway and road networks, it is well-positioned as a major container hub port to support ongoing development of industries and hinterland investments in South-eastern and western China.

PSA currently operates three container terminals in Fuzhou: Fuzhou Qingzhou Container Terminal (FQCT), Fuzhou International Container Terminal (FICT) and Fujian Jiangyin International Container Terminal (FJCT). The terminals are managed under Fuzhou Container Terminals (FCT), leveraging the strengths of its partners PSA and Fuzhou Port Group to create greater service excellence for its customers.

FCT-Jiangyin – comprising FICT and FJCT – owns concessions for a continuous stretch of five linear berths at Jiangyin Port district. FCT-Jiangyin is capable of handling all mega container vessels plying the world's maritime trade routes today, with connected services to the United States, South America, South Korea, Taiwan, Southeast Asia, Middle East, West & South Africa, Hong Kong, Europe, the Mediterranean; domestic and feeder services.

FQCT is the designated terminal for direct shipping links between mainland China and Taiwan, with weekly shipping services to Hong Kong, Japan and Taiwan.

SOUTHEAST

NORTHEAST ASIA

MIDDLE EAST SOUTH ASIA

EUROPE & MEDITERRANEAN