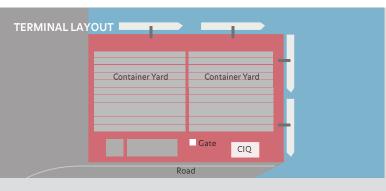

| Facilities                       |       |
|----------------------------------|-------|
| Container berths                 | 4     |
| Quay length (m)                  | 1,225 |
| Area (ha)                        | 43    |
| Max depth at Chart Datum (m)     | 15    |
| Quay cranes                      | 4     |
| Designed capacity<br>('000 TEUs) | 1,100 |