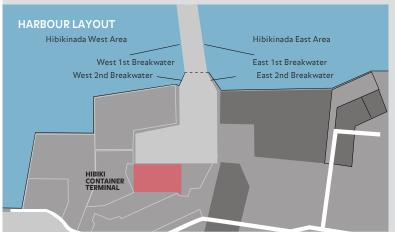

## **JAPAN KITAKYUSHU**

## HIBIKI CONTAINER TERMINAL

## CONTACT

Hibiki Container Terminal Co., Ltd. Chisaki, 3-chome, Hibiki-machi, Wakamatsu-ku, Kitakyushu City, Japan

## ROGER TAN

PSA International Pte Ltd

: rogertan@globalpsa.com : +86 10 57623600 Tel

: +86 10 57623611 Fax

TRANSPORTATION NETWORK Japan South Korea KITAKYUSHU Kyushu China USA

Southeast Asia

Hibiki Container Terminal is well-situated along the main trade routes between Asia and the West Coast of North America, in western Japan about 240 kilometres from Busan Port in Korea.

Taking advantage of the increasing trade in the Pan Yellow Sea area between Japan, China and Korea, Hibiki Container Terminal is poised to provide shippers and shipping lines with a full range of round-the-clock hub services.



| Facilities                       |       |
|----------------------------------|-------|
| Container berths                 | 4     |
| Quay length (m)                  | 1,225 |
| Area (ha)                        | 43    |
| Max depth at Chart Datum (m)     | 15    |
| Quay cranes                      | 4     |
| Designed capacity<br>('000 TEUs) | 1,100 |





HIBIKI CONTAINER TERMINAL