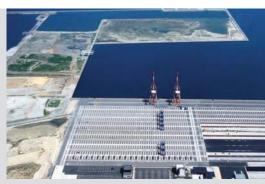

USA

Southeast Asia

Hibiki Container Terminal is well-situated along the main trade routes between Asia and the West Coast of North America, in western Japan about 240 kilometres from Busan Port in Korea.

Taking advantage of the increasing trade in the Pan Yellow Sea area between Japan, China and Korea, Hibiki Container Terminal is poised to provide shippers and shipping lines with a full range of round-the-clock hub services.



| Facilities                       |       |
|----------------------------------|-------|
| Container berths                 | 4     |
| Quay length (m)                  | 1,225 |
| Area (ha)                        | 43    |
| Max depth at Chart Datum (m)     | 15    |
| Quay cranes                      | 4     |
| Designed capacity<br>('000 TEUs) | 1,100 |





HIBIKI CONTAINER TERMINAL