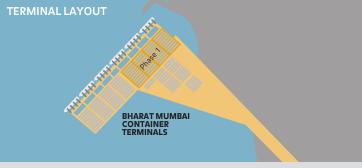

PSA Mumbai completed its Phase 1 development and commenced operations in Jan 2018 with the deepest berths in JNP to handle large super Post-Panamax vessels, catering to the ever-increasing demand for container handling capacity in the Western India region. It is equipped with the latest technology and equipment to offer customers fast turnaround of their vessels. Besides being well-connected by major highways and rail networks to key markets in Maharashtra, Gujarat, and the National Capital Region of India, PSA Mumbai is also equipped with double stack train infrastructure to support India's Dedicated Freight Corridor that will allow trains to carry more and higher loads at higher freight speed.

When PSA Mumbai's Phase 2 is fully completed, it will have a berth length of 2,000 metres and capacity of 4.8 million TEUs.

| Phase 1 | Final                              |
|---------|------------------------------------|
| 3       | 6                                  |
| 1,000   | 2,000                              |
| 90      | 200                                |
| 16.5    | 16.5                               |
| 12      | 24                                 |
| 2,400   | 4,800                              |
| 3+1     | 6+1                                |
|         | 1,000<br>90<br>16.5<br>12<br>2,400 |