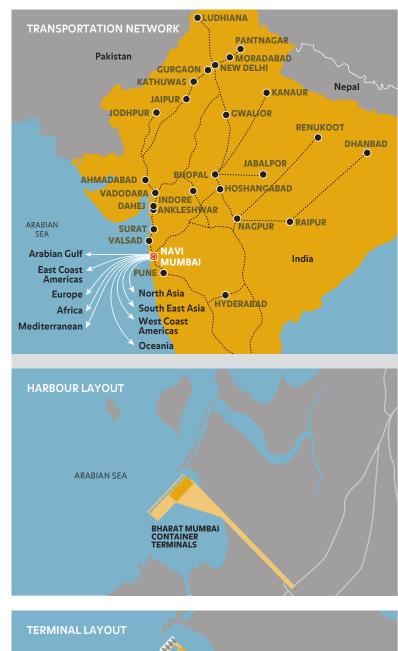

## SIVAKUMAR K Managing Director

| Email   | : info@bmctpl.com |
|---------|-------------------|
| Tel     | : +91 22 27248000 |
| Fax     | : +91 22 27248090 |
| Website | : www.bmctpl.com  |

PSA's Bharat Mumbai Container Terminals (PSA Mumbai) is located in Jawaharlal Nehru Port (JNP) in Maharashtra, India's largest and premier container gateway. It serves the important industrial and manufacturing centres and cities in Northwest India, as well as India's largest hinterland with a population in excess of 400 million. The development of PSA Mumbai, JNP's fourth container terminal, will cater to the ever-increasing demand for container handling capacity, boost export / import trade and increase economic activities between India and other countries.

PSA Mumbai completed its Phase 1 development and commenced operations in Jan 2018 with the deepest berths in JNP to handle large super Post-Panamax vessels, catering to the ever-increasing demand for container handling capacity in the Western India region. It is equipped with the latest technology and equipment to offer customers fast turnaround of their vessels. Besides being well-connected by major highways and rail networks to key markets in Maharashtra, Gujarat, and the National Capital Region of India, PSA Mumbai is also equipped with double stack train infrastructure to support India's Dedicated Freight Corridor that will allow trains to carry more and higher loads at higher freight speed.