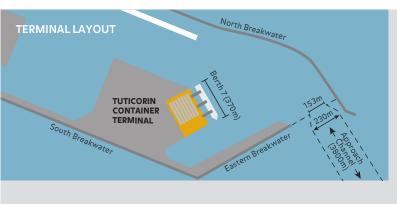

| Facilities                    |      |
|-------------------------------|------|
| Container berths              | 1    |
| Quay length (m)               | 370  |
| Area (ha)                     | 10   |
| Max allowable draft (m)       | 11.7 |
| Quay cranes                   | 3    |
| Designed capacity ('000 TEUs) | 450  |