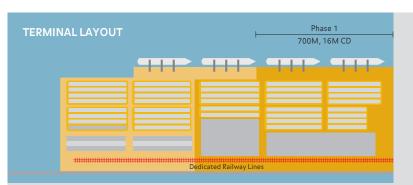

Saudi Global Ports commenced its commercial operations on 23 April 2015.

| Facilities                       | Phase 1 | Final |
|----------------------------------|---------|-------|
| Container berths                 | 2       | 4     |
| Quay length (m)                  | 700     | 1,200 |
| Area (ha)                        | 45      | 75    |
| Max depth at Chart Datum (m)     | 16      | 16    |
| Quay cranes                      | 6       | 12    |
| Designed capacity<br>('000 TEUs) | 900     | 1,800 |