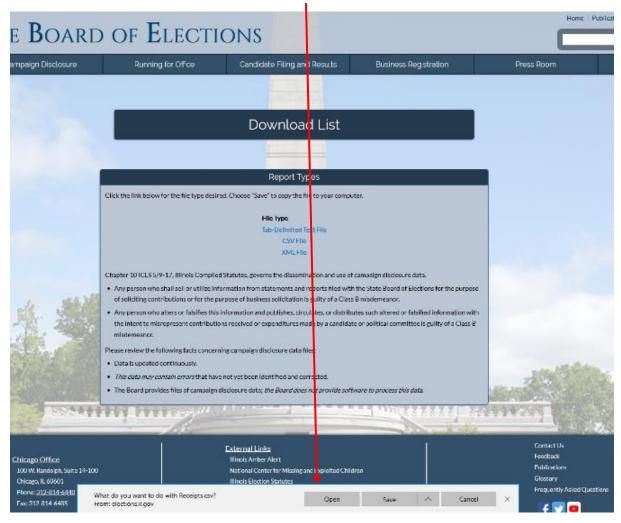

Firefox users will see a variation on this window with an option to open the file:

|                                                                                                  | Opening Receipts.csv                                                                                                                | ×                                |
|--------------------------------------------------------------------------------------------------|-------------------------------------------------------------------------------------------------------------------------------------|----------------------------------|
| Click the link below for the file                                                                | You have chosen to open:<br>Receipts.csv<br>which is: Microsoft Excel Comma Separated Values File<br>from: https://elections.il.gov |                                  |
| Tab-Delimited Text File<br>CSV File<br>XML File                                                  | What should Firefox do with this file?  ©Open with Microsoft Excel (default)  Save File                                             |                                  |
| Chapter 10 ICLS 5/9-17, Illinoi<br>Any person who shall sell or<br>of soliciting contributions o | Do this gutomatically for files like this from now on.                                                                              | lata.<br>ections for the purpose |
| Any person who alters or fa<br>the intent to misrepresent comisdemeanor.                         | OK Cancel                                                                                                                           | Isified information with         |
| Data is updated continuously                                                                     | s concerning campaign disclosure data files:<br>that have not yet been identified and corrected.                                    |                                  |

Regardless of which browser you are using, select "open" and your CSV file will open in a spreadsheet.

(You can use this same process to search and download a committee's expenditures. Just repeat the steps above but choose <u>"Expenditures Search"</u> from the Press Room dropdown menu in Step 2.)