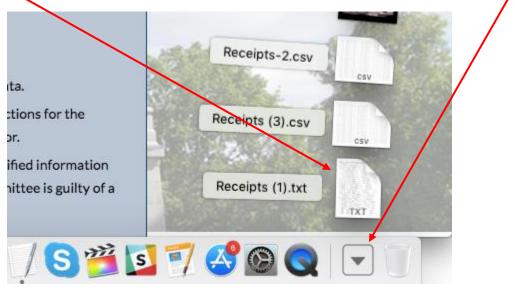

In Google Chrome, clicking CSV file places your download at the bottom the browser window, with a pop-up menu from which it can be opened:

Microsoft Edge and Explorer display downloads as shown here.

Using the Mac Safari browser, the downloaded file is automatically sent to the downloads folder in the dock in the lower right portion of the screen, where it can be opened by clicking the icon and then the file: