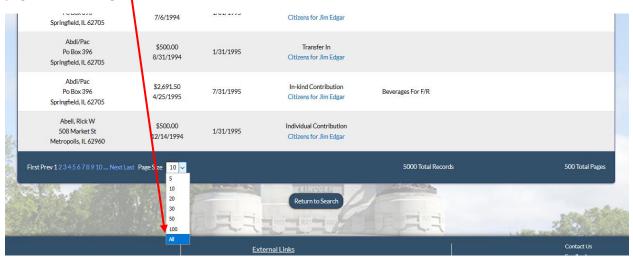

You may choose to view up to 5,000 results online by using the dropdown menu at the bottom of the page and selecting "all."

To obtain all results in a search of any size, use the download option. Doing this will let you store your results and allows for greater analysis of data using the sort, filter and other functions in a spreadsheet. Start by clicking "Download This List."