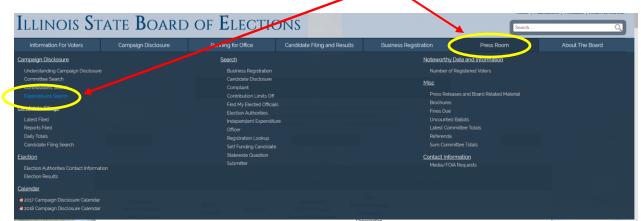

## **STEP 1: COMMITTEE SEARCH**

The first thing you'll need to do is find the committee number of the committee you're researching. On the <u>Board of Elections homepage</u>, locate and click on the committee search function by hovering over the Press Room tab at the top of the homepage and clicking "Committee Search" in the upper left portion of the drop-down menu:

| Information For Voters                   | Campaign Disclosure | Running for Office                | Candidate Filing and Results | Business Registration       | Press Room                     |  |  |  |  |
|------------------------------------------|---------------------|-----------------------------------|------------------------------|-----------------------------|--------------------------------|--|--|--|--|
| ampaign Disclosure                       |                     | Search                            |                              | Noteworthy [                | Data and Information           |  |  |  |  |
| Liedonstanding Compaign Lisclosure       |                     | Business Registration             |                              | Number of Registered Voters |                                |  |  |  |  |
| Committee Search                         |                     | Candidate Disclosure<br>Complaint |                              | Misc                        |                                |  |  |  |  |
| Expenditures Search                      |                     | Contribution Limits O             |                              |                             | ses and Board Related Material |  |  |  |  |
| andidate Filings                         |                     | Find My Elected Offic             | als                          | Brochures                   |                                |  |  |  |  |
|                                          |                     | Election Authorities              |                              | Fines Due                   |                                |  |  |  |  |
| Latest Filed                             |                     | Independent Expend                | ture                         | Uncounted Ballots           |                                |  |  |  |  |
| Reports Filed                            |                     | Officer                           |                              | Latest Com                  | Latest Committee Totals        |  |  |  |  |
| Daily Totals                             |                     | Registration Lookup               |                              | Referenda                   |                                |  |  |  |  |
| Candidate Filing Search                  |                     | Self Funding Candida              | te                           |                             | ittee Totals                   |  |  |  |  |
| lection                                  |                     | Statewide Question                |                              | Contact Infor               | mation                         |  |  |  |  |
| Election Authorities Contact Information |                     | Submitter                         |                              | Media/FOI#                  | Requests                       |  |  |  |  |