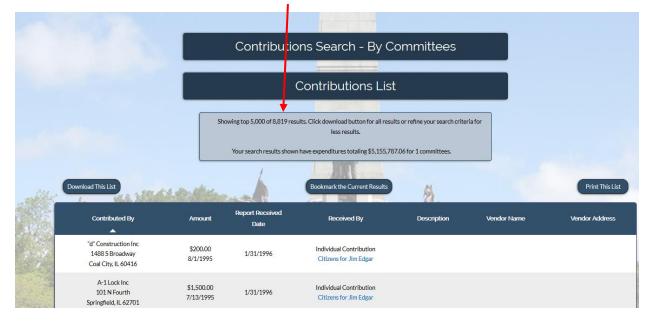

We're leaving those fields blank in this example because we want to see all the committee's contributions.

The resulting search tells us the number and sum of total contributions and offers options for viewing the results. Note that this search returned 8,819 results, but the website can only display 5,000 results.

You may choose to view up to 5,000 results online by using the dropdown menu at the bottom of the page and selecting "all."

To obtain all results in a search of any size, use the download option. Doing this will let you store your results and allows for greater analysis of data using the sort, filter and other functions in a spreadsheet. Start by clicking "Download This List."