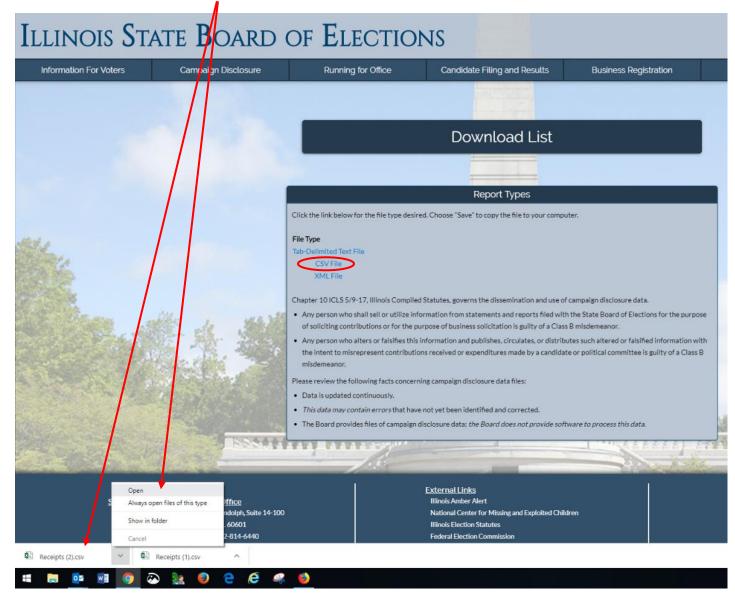

The next screen will give you options for how you want to download your results.

|   | Download List                                                                                                                                                                                                                                                                                                         |
|---|-----------------------------------------------------------------------------------------------------------------------------------------------------------------------------------------------------------------------------------------------------------------------------------------------------------------------|
|   |                                                                                                                                                                                                                                                                                                                       |
|   | State State                                                                                                                                                                                                                                                                                                           |
|   | Report Types                                                                                                                                                                                                                                                                                                          |
| 4 | Click the link below for the file type desired. Choose "Save" to copy the file to your computer.                                                                                                                                                                                                                      |
|   | File Type                                                                                                                                                                                                                                                                                                             |
|   | Tab-Delimited Text File                                                                                                                                                                                                                                                                                               |
|   | CSV File                                                                                                                                                                                                                                                                                                              |
|   | XML File                                                                                                                                                                                                                                                                                                              |
| ( | Chapter 10 ICLS 5/9-17, Illinois Compiled Statutes, governs the dissemination and use of campaign disclosure data.                                                                                                                                                                                                    |
|   | <ul> <li>Any person who shall sell or utilize information from statements and reports filed with the State Board of Elections for the purpose of soliciting contributions or for the purpose of business solicitation is guilty of a Class B misdemeanor.</li> </ul>                                                  |
|   | <ul> <li>Any person who alters or falsifies this information and publishes, circulates, or distributes such altered or falsified information with<br/>the intent to misrepresent contributions received or expenditures made by a candidate or political committee is guilty of a Class B<br/>misdemeanor.</li> </ul> |
| 1 | Please review the following facts concerning campaign disclosure data files:                                                                                                                                                                                                                                          |
|   | Data is updated continuously.                                                                                                                                                                                                                                                                                         |
|   | This data may contain errors that have not yet been identified and corrected.                                                                                                                                                                                                                                         |
|   | The Board provides files of campaign disclosure data; the Board does not provide software to process this data.                                                                                                                                                                                                       |

For most users, choosing CSV File (comma-separated values file) will be the simplest option, as it allows for single-step downloading and opening. In most browsers, clicking CSV File will automatically download a file in a tab at the bottom of your browser window from which it can be opened in your system's default spreadsheet program. Here's a look at how the most common browsers display these downloads.

In Google Chrome, clicking CSV file places your download at the bottom the browser window, with a pop-up menu from which it can be opened:

Microsoft Edge and Explorer display downloads as shown here.

Using the Mac Safari browser, the downloaded file is automatically sent to the downloads folder in the dock in the lower right portion of the screen, where it can be opened by clicking the icon and then the file: