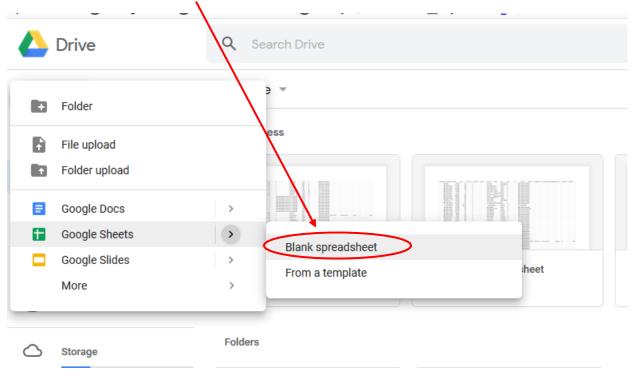

(Note: The copy-paste method can also be used to place data into any blank spreadsheet or to add data to an existing sheet.)

Now open a new, blank Google Sheet using the dropdown menu on your Google Drive homepage: