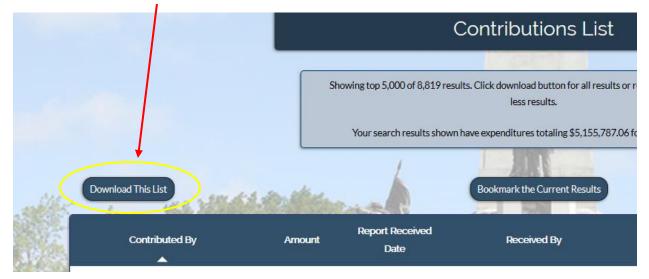

We're leaving those fields blank in this example because we want to see all the committee's contributions.

The resulting search tells us the number and sum of total contributions and offers options for viewing the results. Note that this search returned 8,819 results, but the website can only display 5,000 results.

You may choose to view up to 5,000 results online by using the dropdown menu at the bottom of the page and selecting "all."

To obtain all results in a search of any size, use the download option. Doing this will let you store your results and allows for greater analysis of data using the sort, filter and other functions in a spreadsheet. Start by clicking "Download This List."