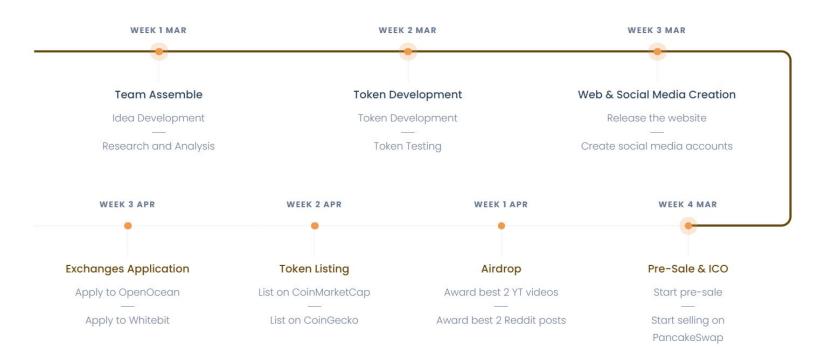

d its mainnet on March 25, 2021, with 10 trillion MANDO tokens initially created. 40% of the initial supply was used in the pre-sale that happened the next day with 80% of that locked in PancakeSwap's liquidity pool, 36% of the supply was also locked for liquidity with DxSale for 3 years, Additionally, 20% was burned as soon as the token was created and 4% was left out to cover development and marketing costs.



### 

Symbol Total Supply Pre-Sale Tokens Burned Tokens Locked Tokens Reserved Tokens MANDO 10,000,000,000,000 4,000,000,000,000 2,000,000,000,000 3,600,000,000,000 400,000,000,000



### **PRE-SALE DETAILS**

Date Soft Cap Hard Cap Wallet Cap

26 March 2021 20 BNB 150 BNB 2 BNB **Pre-Sale Price** 1 BNB = 20,000,000,000 **PancakeSwap Price** 1 BNB = 8,000,000,000



#### ROADMAP



# THANK YOU FOR READING THIS IS THE WAY