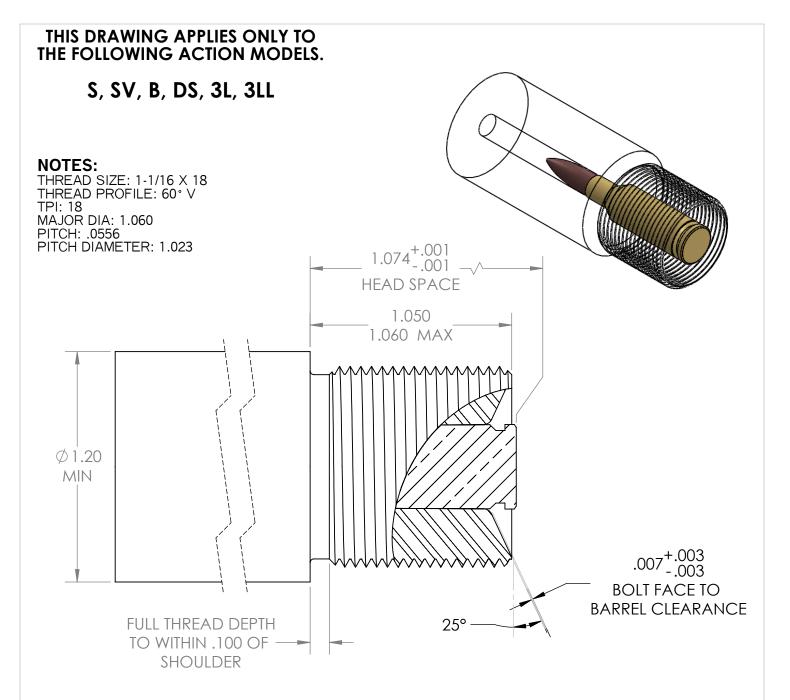

## **WARNING:**

- There have been some bastard actions due to customer request or rework.
  These utilize a 1-1/8 thread or oversize 1-1/16. It is your responsibility to verify the thread size in the action you are chambering for.
- 2. Length of thread extension & size of cone will vary depending on the size of the bolt face and must be individually fit.
- 3. BAT Machine Inc. builds custom actions that may or may not match this drawing, and does not accept any liability from the use or misuse of this information. ALL actions should be measured individually.
- 4. The end user is soley responsible for the safe use of the product.