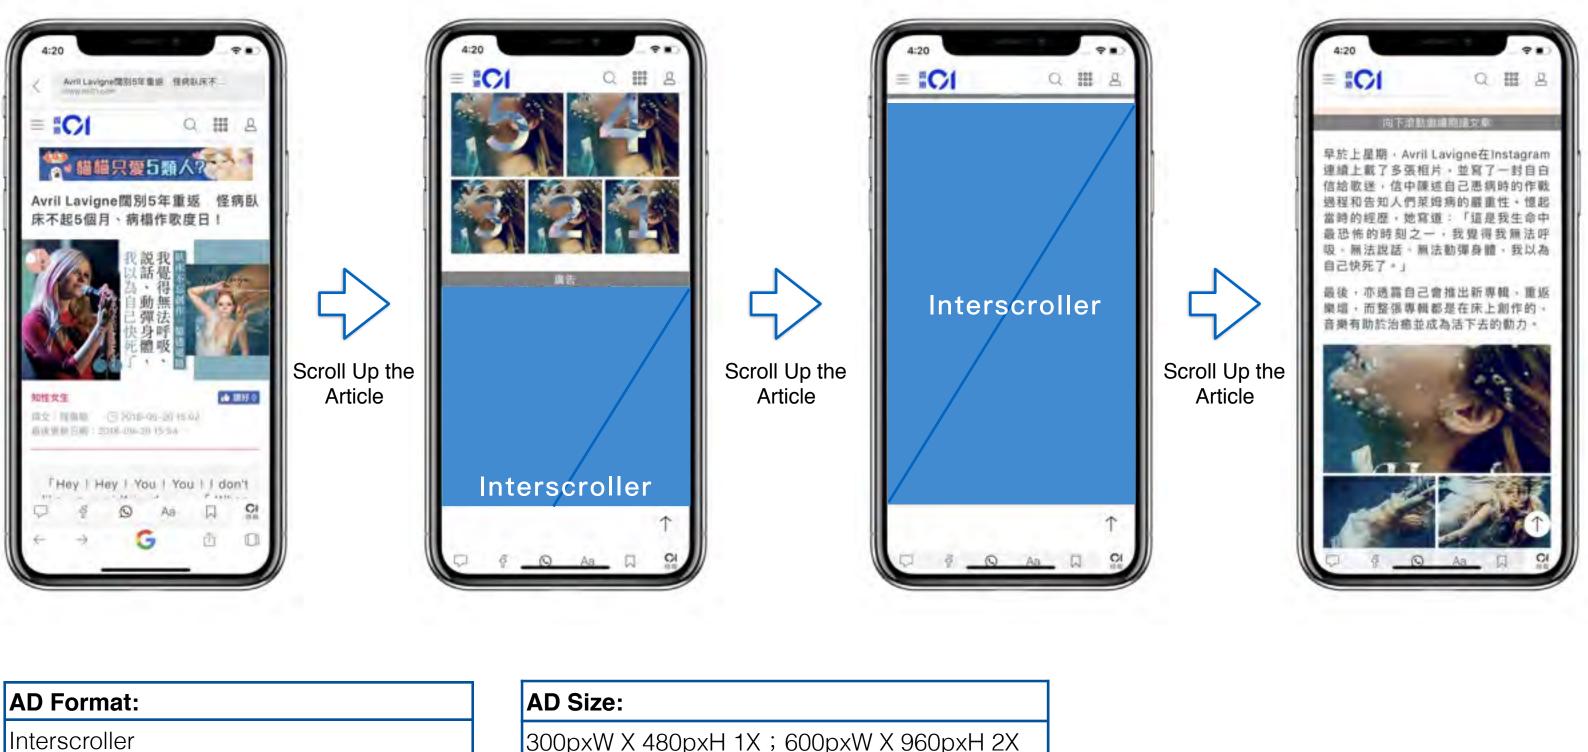

### **DIGITAL MEDIA** Interscroller

(Mobile Site Only)

### HK01.com Website

Average PV Daily: 33M+ (as for Feb 2020)

### 立即下載 香港01 App

E: <u>advertising@hk01.com</u> T: +852 3582 8733

#### **Position:**

by Channel

• Proposed Availability on Mobile Phone with iOS 10+ or Android 6+

#### General

- 2. All Ads must be secured and fulfill the SSL compliance.
- 4. Supported Ads type includes GIF / JPG / PNG.
- 5. Secured tags (https://) must be provided for ALL placements

| File Format            |  |
|------------------------|--|
| GIF/PNG/JPG: Under 1MB |  |