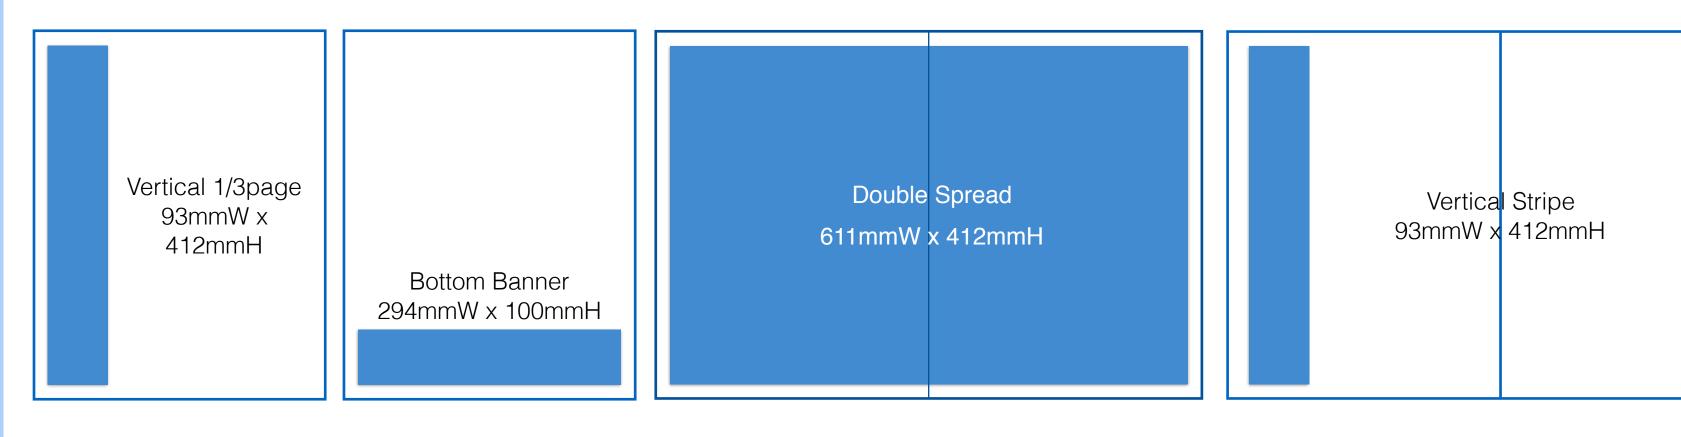

#### 立即下載 香港01 App

E: <u>advertising@hk01.com</u> T: +852 3582 8733

| Position     | AD Format           | Size                               |
|--------------|---------------------|------------------------------------|
|              | 1/3 Vertical Banner | 93mmW x 412mmH                     |
| ROP          | Bottom Banner       | 294mmW x 100mmH                    |
| BackPage     | Full Page           | 294mmW x 412mmH                    |
|              | Double Spread       | 611mmW x 412mmH                    |
| CentreSpread | Vertical Stripe     | 93mmW x 412mmH +<br>93mmW x 412mmH |