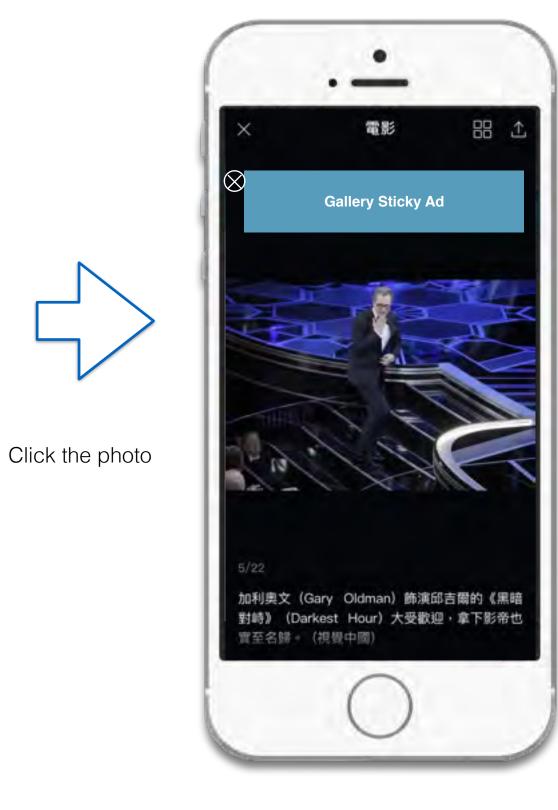

### **DIGITAL MEDIA Gallery Sticky Ad**

(Mobile Site + App)

| AD Format:        |  |
|-------------------|--|
| Gallery Sticky AD |  |

#### **Position:**

App (ROA)

Mobile Site (ROS)

#### AD Size:

320pxW x 100pxH 320pxW x 50pxH