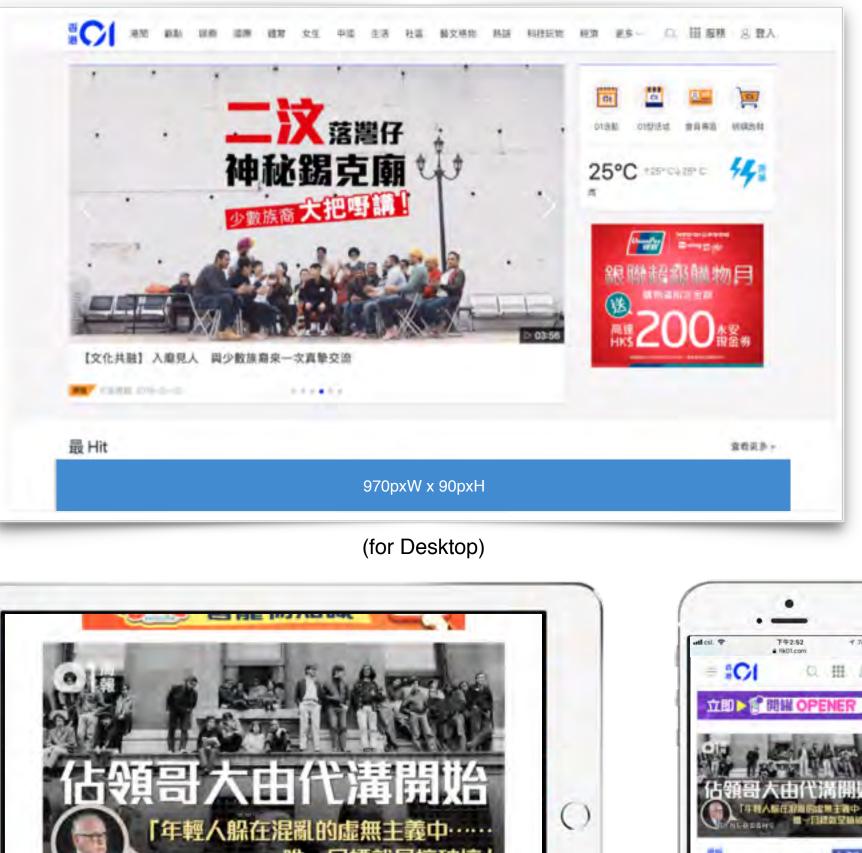

### **DIGITAL MEDIA** Leaderboard

(Desktop and Mobile Site)

970px/W x 250px/H (for Desktop 1280)

970px/W x 90px/H (for Desktop 1280)

320px/W x 50px/H (for Mobile)

468px/W x 60px/H (for Tablet)

320px/W x 100px/H (for Mobile)

| AD Format:  |  |
|-------------|--|
| Leaderboard |  |
|             |  |
| Position:   |  |
| HomePage    |  |
| by Channel  |  |
|             |  |

| AD Size:                                  |
|-------------------------------------------|
| 970pxW x 250pxH / 970pxW x 90pxH (for Des |
| 728pxW x 90pxH (for Desktop 960)          |
| 468pxW x 60pxH (for Tablet)               |
| 320pxW x 100pxH / 320pxW x 50pxH (for Mob |