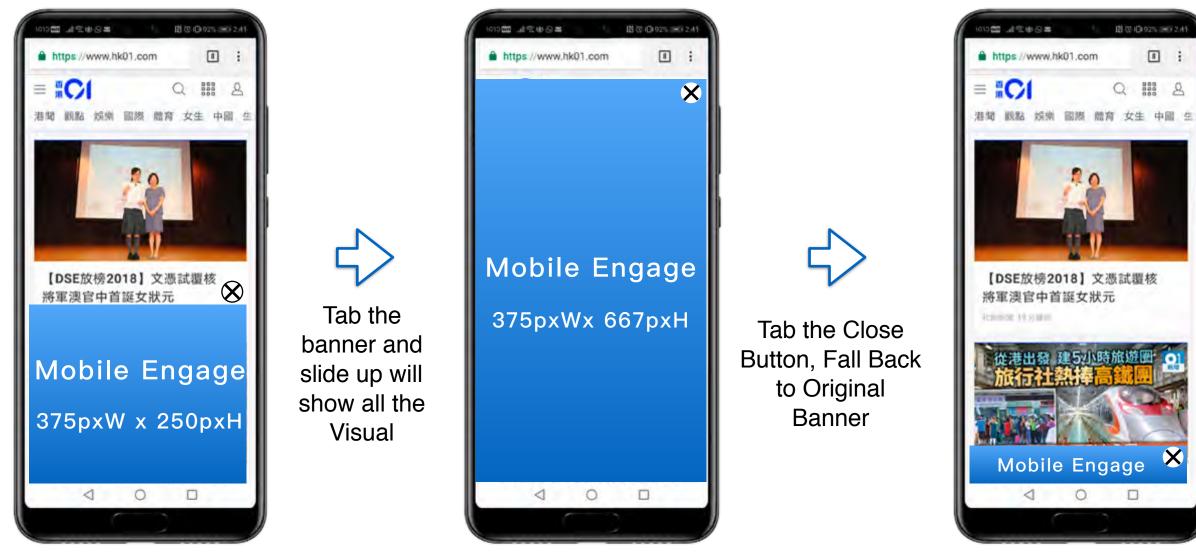

### **DIGITAL MEDIA** Mobile Engage (Tap)

(Mobile Site Only)

### 立即下載 香港01 App

E: advertising@hk01.com T: +852 3582 8733

Touch the banner will expand large Visual

AD Format: Mobile Engage (Tap)

**Position:** ROS

| AD Size: |
|----------|
|----------|

320pxW x 50pxH (Original) 375pxW x 667pxH (Expanded)

Must Provide the 2 ad sizes