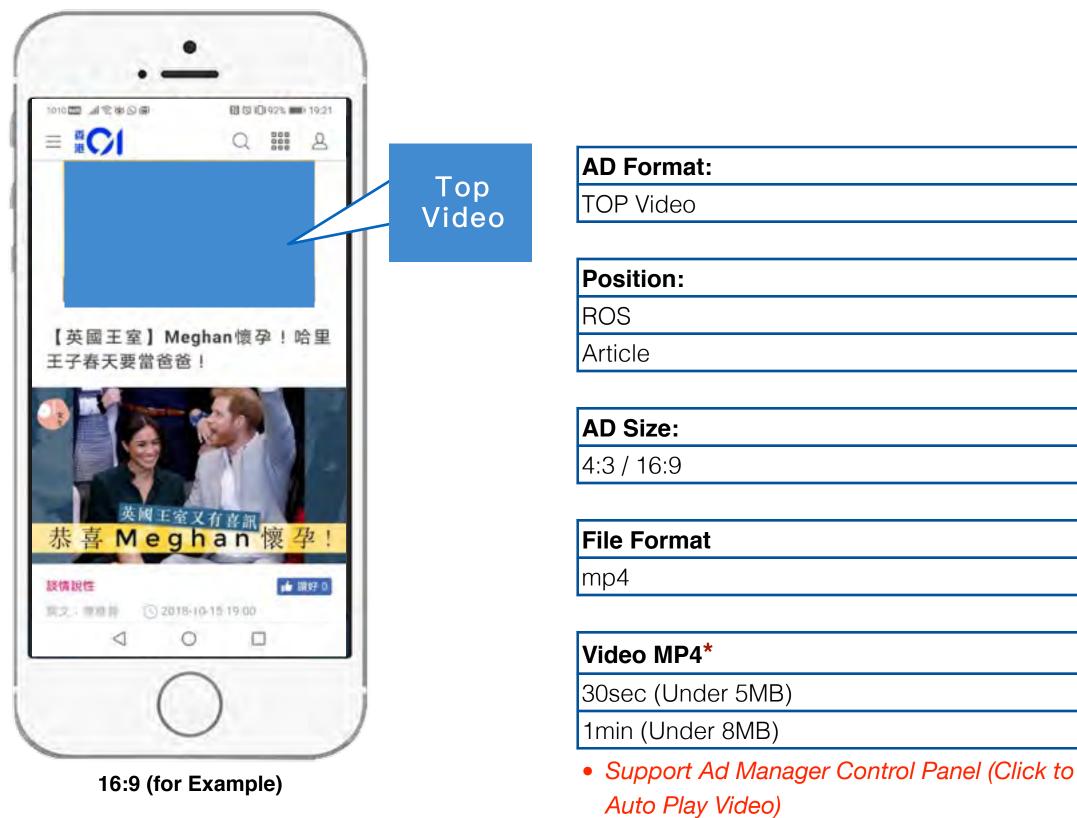

### **DIGITAL MEDIA TOP Video**

#### **AD Format:**

Pre-Roll Video

#### Position:

ROS

#### AD Size:

640 X 360V

#### File Format

mp4

#### Video MP4\*

30sec (Under 5MB)

1min (Under 8MB)

- Skippable (Preset skip time: 5sec)
- Ad Manager key value is not available
- Must provide click-through URL
- Proposed Availability on Mobile Phone with iOS 10+ or Android 6+