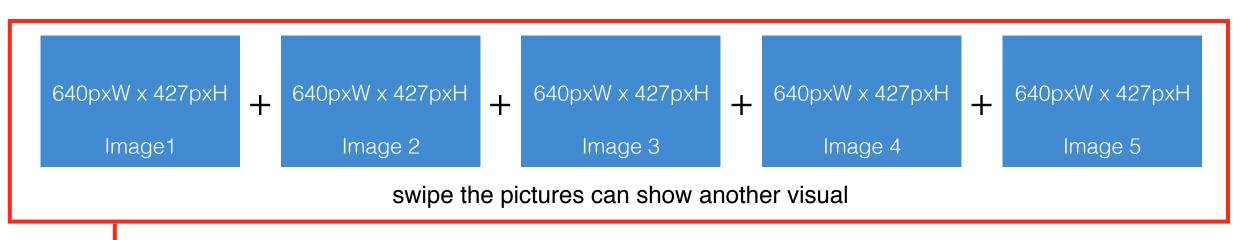

### **DIGITAL MEDIA** Mobile Cards

(Mobile Site Only)

### HK01.com Website

Average PV Daily: 33M+ (as for Feb 2020)

### 立即下載 香港01 App

E: <u>advertising@hk01.com</u> T: +852 3582 8733

#### General

- 2. All Ads must be secured and fulfill the SSL compliance.
- 4. Supported Ads type includes GIF / JPG / PNG / HTML5
- 5. Secured tags (https://) must be provided for ALL placements

| AD Format:                                                                |
|---------------------------------------------------------------------------|
| Mobile Cards                                                              |
|                                                                           |
| Position:                                                                 |
| ROS                                                                       |
|                                                                           |
| AD Size:                                                                  |
| 640pxW x 427pxH                                                           |
|                                                                           |
| File Format                                                               |
| GIF/PNG/JPG: Under 1MB                                                    |
| • Serve 5 Images and Click Link Support up to 5                           |
| <ul> <li>Proposed Availability on Mobile Phone with iOS 10+ or</li> </ul> |

- Android 6+

1. All Ads must comply with HK01's ad policies and guidelines, where applicable. All creatives are subject to HK01's approval.

3. All Ads must be submitted at least 5 working days prior to the launch of campaign.