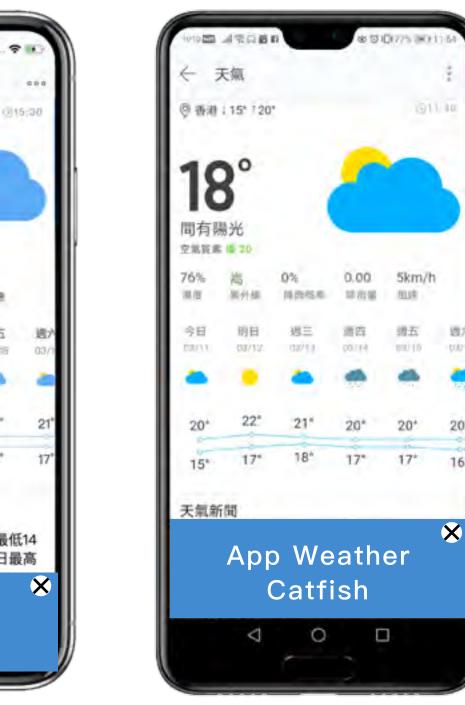

### **DIGITAL MEDIA** Catfish

### <u>香港01 App</u>

(iOS + Android) •No. of Download : 2.77m+ (as for Feb 2020)

### 立即下載 香港01 App

E: <u>advertising@hk01.com</u> T: +852 3582 8733

(for iOS)

17°

#### General

- 2. All Ads must be secured and fulfill the SSL compliance.
- 4. Supported Ads type includes JPG / PNG.
- 5. Secured tags (https://) must be provided for ALL placements
- 6. Max Animation Duration: <= 10sec (GIF / HTML5)

(for Android)

| κH       |    |
|----------|----|
|          |    |
|          |    |
| er 100KB |    |
|          |    |
|          | хH |

or Android 6+

1. All Ads must comply with HK01's ad policies and guidelines, where applicable. All creatives are subject to HK01's approval.