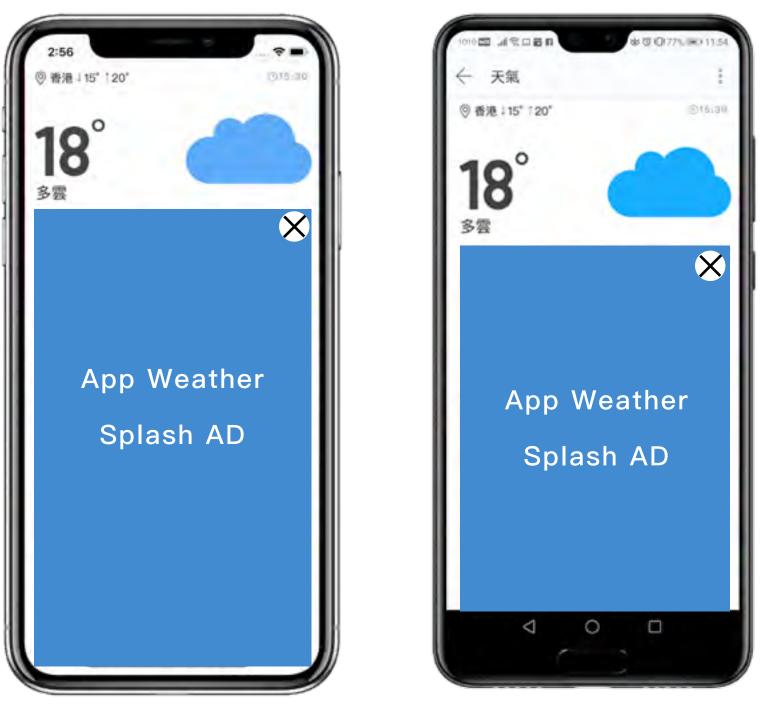

### DIGITAL MEDIA Weather Splash AD

#### General

- 2. All Ads must be secured and fulfill the SSL compliance.
- 4. Supported Ads type includes GIF / JPG / PNG / HTML5.
- 5. Secured tags (**https://)** must be provided for ALL placements
- 6. Max Animation Duration: <= 10sec (GIF / HTML5)
- 7. Frequency cap: 3 per day

(for Android)

- Android 6+

Page / 25

1. All Ads must comply with HK01's ad policies and guidelines, where applicable. All creatives are subject to HK01's approval.