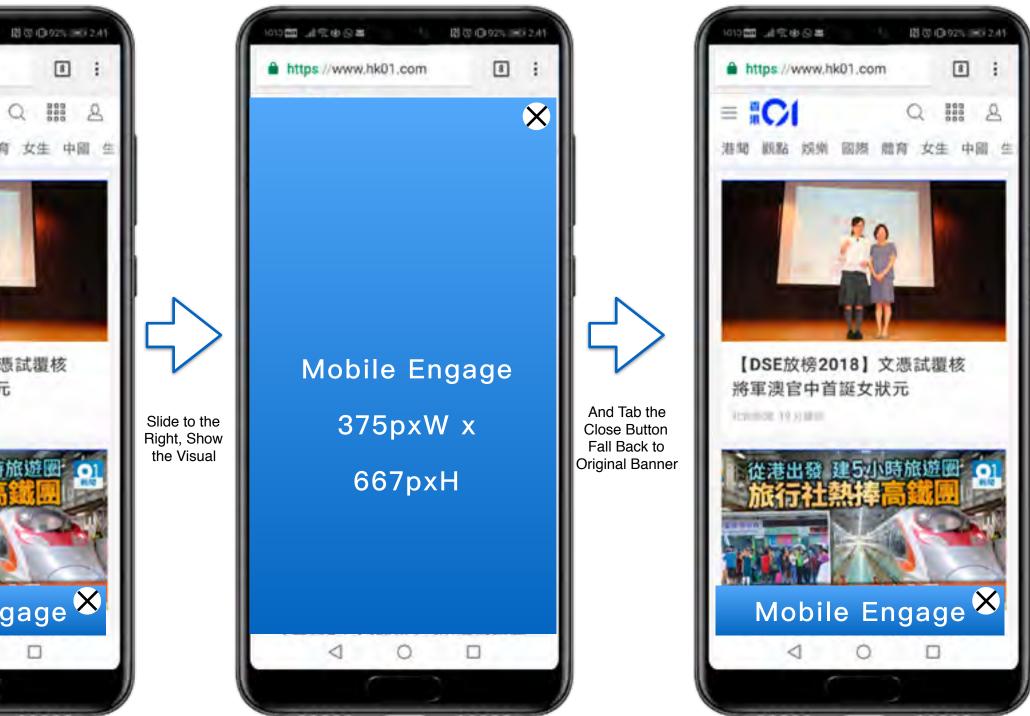

### **DIGITAL MEDIA** Mobile Engage (Pull2)

(Mobile Site Only)

### HK01.com Website

Average PV Daily: 33M+ (as for Feb 2020)

### 立即下載 香港01 App

E: advertising@hk01.com T: +852 3582 8733

AD Format: Mobile Engage(Pull2)

**Position:** ROS

#### General

- 1. All Ads must comply with HK01's ad policies and guidelines, where applicable. All creatives are subject to HK01's approval. 2. All Ads must be secured and fulfill the SSL compliance.
- 3. All Ads must be submitted at least 5 working days prior to the launch of campaign.
- 4. Supported Ads type includes GIF / JPG / PNG / HTML5.
- 5. Secured tags (https://) must be provided for ALL placements
- 6. Max Animation Duration: <= 10sec (GIF / HTML5)

|--|

320pxW x 50pxH (Original) 375pxW x 667pxH (Expanded)

Must Provide the 2 ad sizes

#### File Format

GIF/PNG/JPG: Under 1MB

• Proposed Availability on Mobile Phone with iOS 10+ or Android 6+