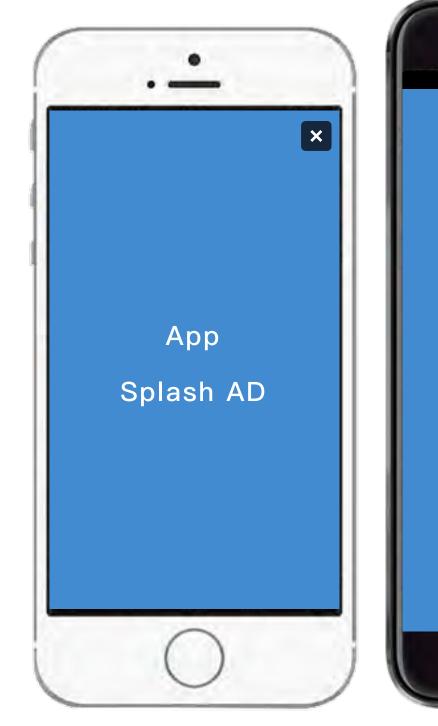

### **DIGITAL MEDIA** Splash AD

#### General

- 2. All Ads must be secured and fulfill the SSL compliance.
- 4. Supported Ads type includes GIF / JPG / PNG / HTML5.
- 5. Secured tags (https://) must be provided for ALL placements
- 6. Max Animation Duration: <= 10sec (GIF / HTML5)
- 7. Frequency cap: 3 per day

1. All Ads must comply with HK01's ad policies and guidelines, where applicable. All creatives are subject to HK01's approval. 3. All Ads must be submitted at least 5 working days prior to the launch of campaign.

Android 6+

| iOS 10+ or |
|------------|
|            |