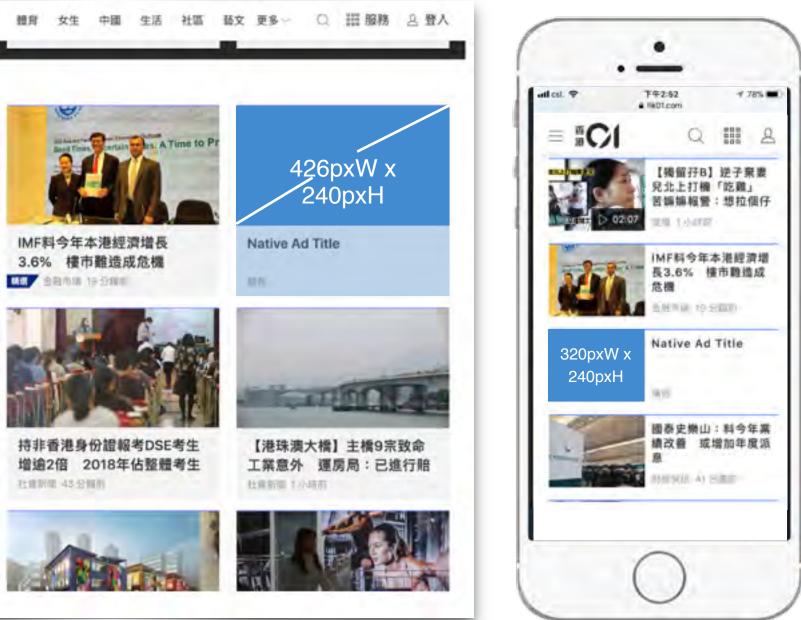

### **DIGITAL MEDIA** Native AD

(Desktop and Mobile Site)

Native AD for Mobile

| AD Format: |  |
|------------|--|
| Native AD  |  |

#### Position:

最新文章

#### AD Size:

426pxW x 240pxH

(safe area 320pxW x 240pxH in center)

#### File Format

GIF/PNG/JPG: Under 1MB

- maximum 25 characters including punctuation
- Apply to ALL Channel 內的最新文章
- Proposed Availability on Mobile Phone with iOS 10+ or Android 6+

1. All Ads must comply with HK01's ad policies and guidelines, where applicable. All creatives are subject to HK01's approval.