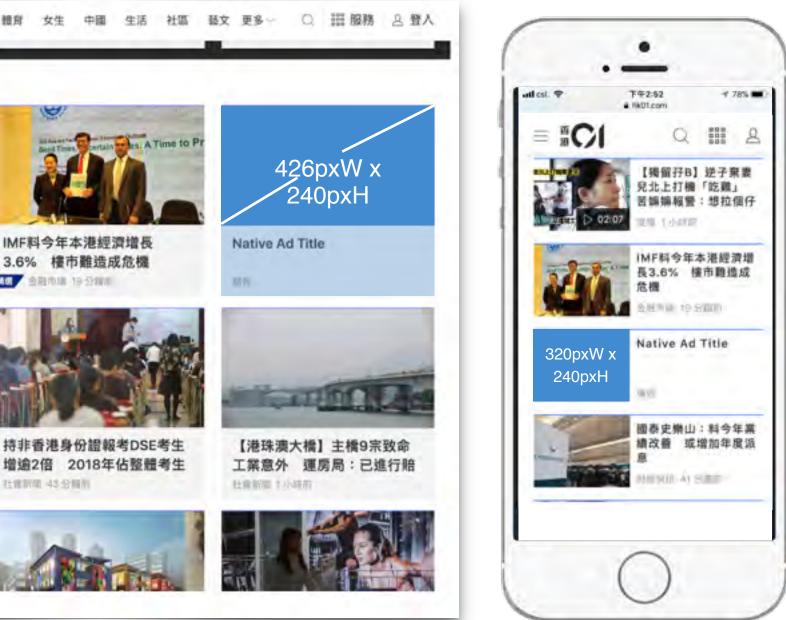

### **DIGITAL MEDIA** Native AD

(Desktop and Mobile Site)

Native AD for Mobile

| AD Format: |  |
|------------|--|
| Native AD  |  |

#### Position:

最新文章

#### AD Size:

426pxW x 240pxH

(safe area 320pxW x 240pxH in center)

#### File Format

GIF/PNG/JPG: Under 1MB

- maximum 25 characters including punctuation
- Apply to ALL Channel 內的最新文章
- Proposed Availability on Mobile Phone with iOS 10+ or Android 6+

1. All Ads must comply with HK01's ad policies and guidelines, where applicable. All creatives are subject to HK01's approval.