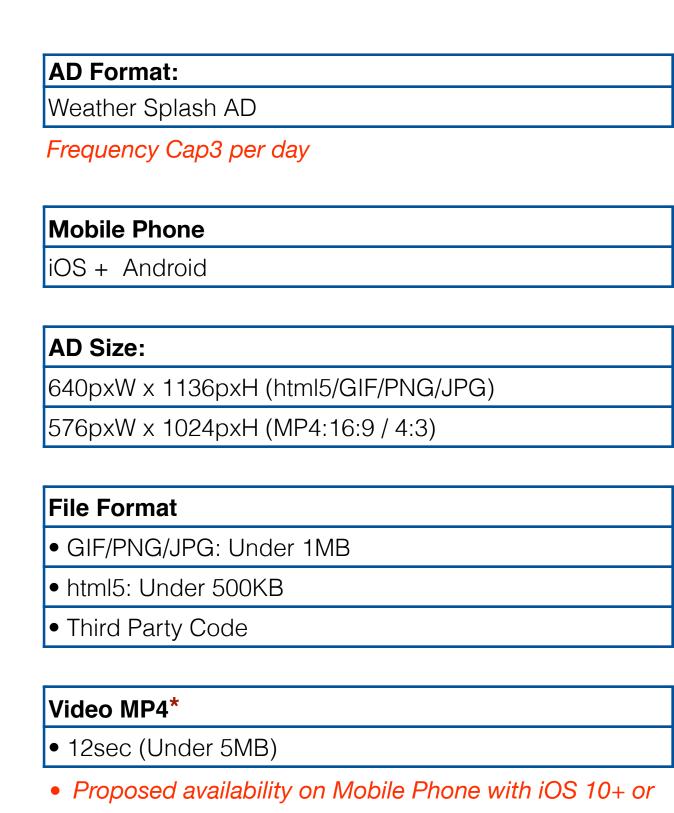

### DIGITAL MEDIA Weather Splash AD

### <u>香港01 App</u>

(iOS + Android) •No. of Download : 2.77m+ (as for Feb 2020)

#### 立即下載 香港01 App

E: advertising@hk01.com T: +852 3582 8733

(for iOS)

#### General

- 2. All Ads must be secured and fulfill the SSL compliance.
- 4. Supported Ads type includes GIF / JPG / PNG / HTML5.
- 5. Secured tags (**https://)** must be provided for ALL placements
- 6. Max Animation Duration: <= 10sec (GIF / HTML5)
- 7. Frequency cap: 3 per day

(for Android)

- Android 6+

Page / 25

1. All Ads must comply with HK01's ad policies and guidelines, where applicable. All creatives are subject to HK01's approval.