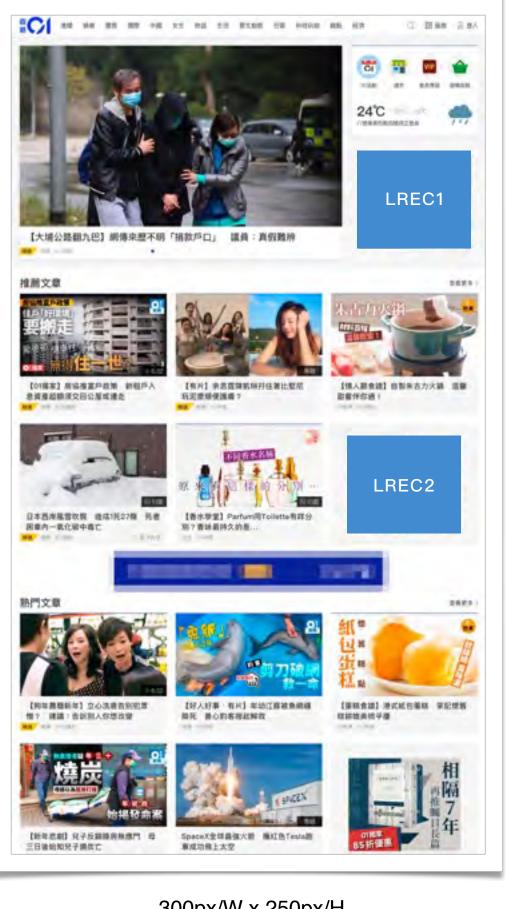

### **DIGITAL MEDIA** Leaderboard

(Desktop and Mobile Site)

970px/W x 250px/H (for Desktop 1280)

970px/W x 90px/H (for Desktop 1280)

320px/W x 50px/H (for Mobile)

468px/W x 60px/H (for Tablet)

320px/W x 100px/H (for Mobile)

| AD Format:  |  |
|-------------|--|
| Leaderboard |  |
|             |  |
| Position:   |  |
| HomePage    |  |
| by Channel  |  |
|             |  |

| AD Size:                                  |
|-------------------------------------------|
| 970pxW x 250pxH / 970pxW x 90pxH (for Des |
| 728pxW x 90pxH (for Desktop 960)          |
| 468pxW x 60pxH (for Tablet)               |
| 320pxW x 100pxH / 320pxW x 50pxH (for Mob |