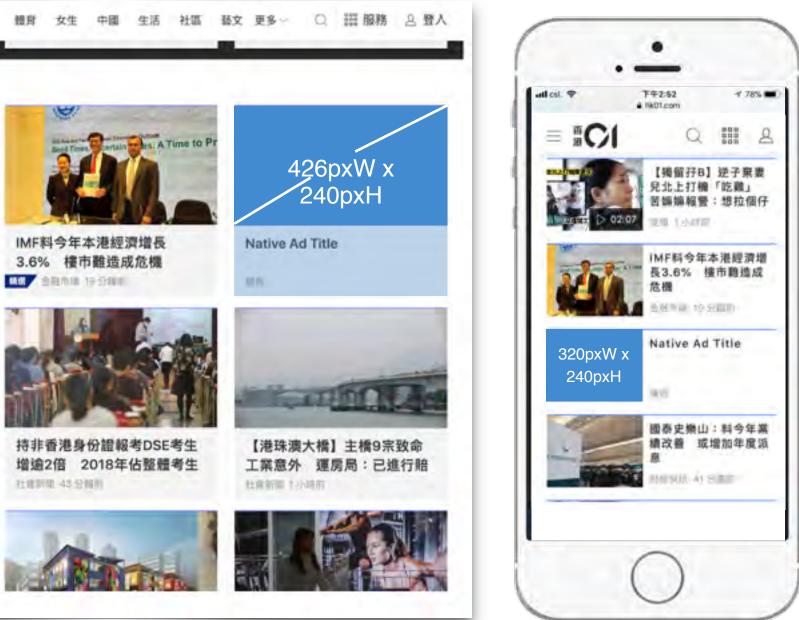

### **DIGITAL MEDIA** Native AD

(Desktop and Mobile Site)

Native AD for Mobile

| AD Format: |  |
|------------|--|
| Native AD  |  |

#### Position:

最新文章

#### AD Size:

426pxW x 240pxH

(safe area 320pxW x 240pxH in center)

#### File Format

GIF/PNG/JPG: Under 1MB

- maximum 25 characters including punctuation
- Apply to ALL Channel 內的最新文章
- Proposed Availability on Mobile Phone with iOS 10+ or Android 6+

1. All Ads must comply with HK01's ad policies and guidelines, where applicable. All creatives are subject to HK01's approval.