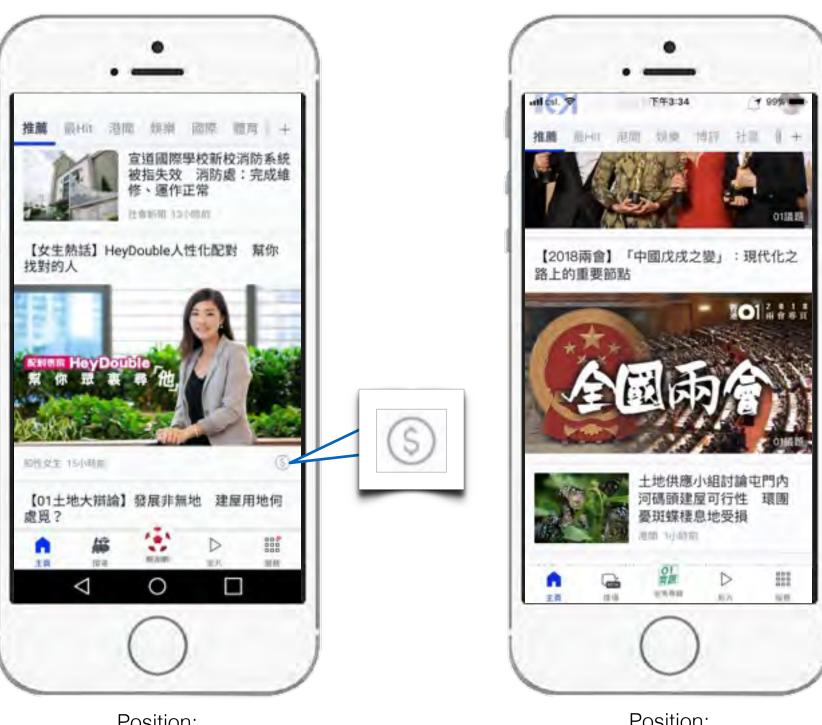

### DIGITAL MEDIA Sponsor Content / Branded Content

(Position: 3<sup>rd</sup> / 9<sup>th</sup> / 15<sup>th</sup> Article appearance)

### <u>香港01 App</u>

(iOS + Android) •No. of Download : 2.77m+ (as for Feb 2020)

### 立即下載 香港01 App

E: <u>advertising@hk01.com</u> T: +852 3582 8733

Position: 3<sup>rd</sup> Article Appearance

| Position | AD Article Appearance Position                                                   | Time  | Ad Size          |
|----------|----------------------------------------------------------------------------------|-------|------------------|
| Арр      | Position 3 <sup>th</sup> / 9 <sup>th</sup> / 15 <sup>th</sup> article appearance | 1 day | 1200pxW x 675pxH |

Position: 9<sup>th</sup> Article Appearance

Position: 15<sup>th</sup> Article Appearance