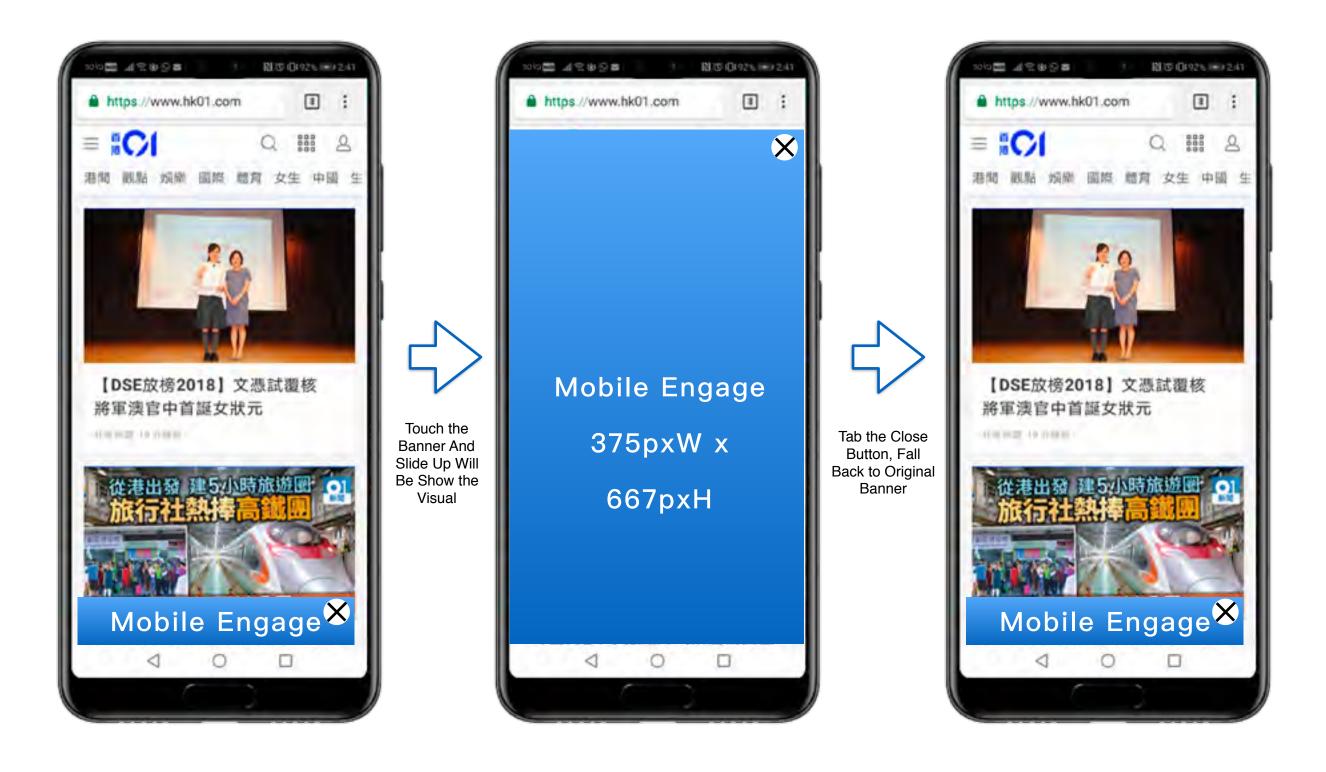

### **DIGITAL MEDIA** Mobile Engage (Pull1)

(Mobile Site Only)

### HK01.com Website

Average PV Daily: 33M+ (as for Feb 2020)

### 立即下載 香港01 App

E: advertising@hk01.com T: +852 3582 8733

AD Format: Mobile Engage(Pull1)

**Position:** ROS

#### General

- 1. All Ads must comply with HK01's ad policies and guidelines, where applicable. All creatives are subject to HK01's approval. 2. All Ads must be secured and fulfill the SSL compliance.
- 3. All Ads must be submitted at least 5 working days prior to the launch of campaign.
- 4. Supported Ads type includes GIF / JPG / PNG / HTML5.
- 5. Secured tags (https://) must be provided for ALL placements
- 6. Max Animation Duration: <= 10sec (GIF / HTML5)

| AD Size: |
|----------|
|----------|

320pxW x 50pxH (Original) 375pxW x 667pxH (Expanded)

Must Provide the 2 ad sizes

#### File Format

GIF/PNG/JPG: Under 1MB

• Proposed Availability on Mobile Phone with iOS 10+ or Android 6+