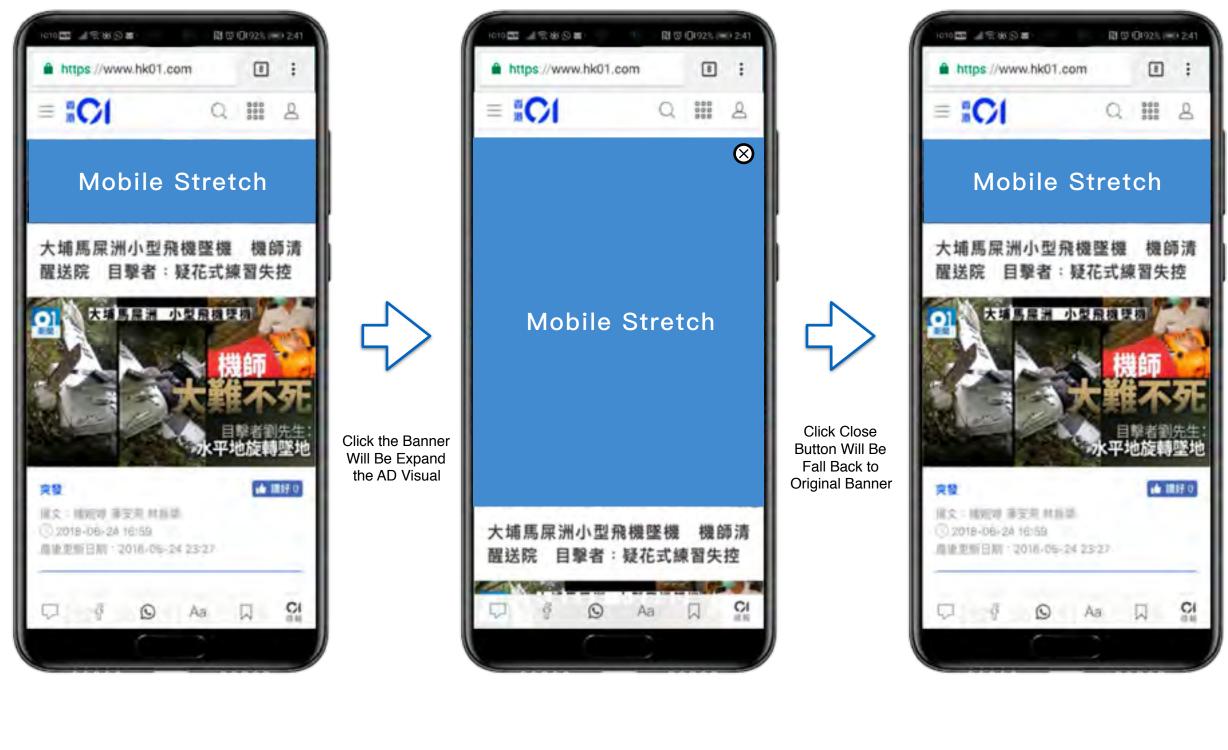

### **DIGITAL MEDIA Mobile Stretch**

(Mobile Site Only)

### HK01.com Website

Average PV Daily: 33M+ (as for Feb 2020)

### 立即下載 香港01 App

E: advertising@hk01.com T: +852 3582 8733

AD Format:

Mobile Stretch

**Position:** ROS

#### General

- 2. All Ads must be secured and fulfill the SSL compliance.
- 4. Supported Ads type includes GIF / JPG / PNG / HTML5.
- 5. Secured tags (https://) must be provided for ALL placements
- 6. Max Animation Duration: <= 10sec (GIF / HTML5)

| AD Size:                    |  |
|-----------------------------|--|
| 360pxW x 100pxH (Original)  |  |
| 360pxW x 440pxH (Expanded)  |  |
| Must Provide the 2 ad sizes |  |

#### File Format

GIF/PNG/JPG: Under 1MB

• Proposed Availability on Mobile Phone with iOS 10+ or Android 6+

1. All Ads must comply with HK01's ad policies and guidelines, where applicable. All creatives are subject to HK01's approval.