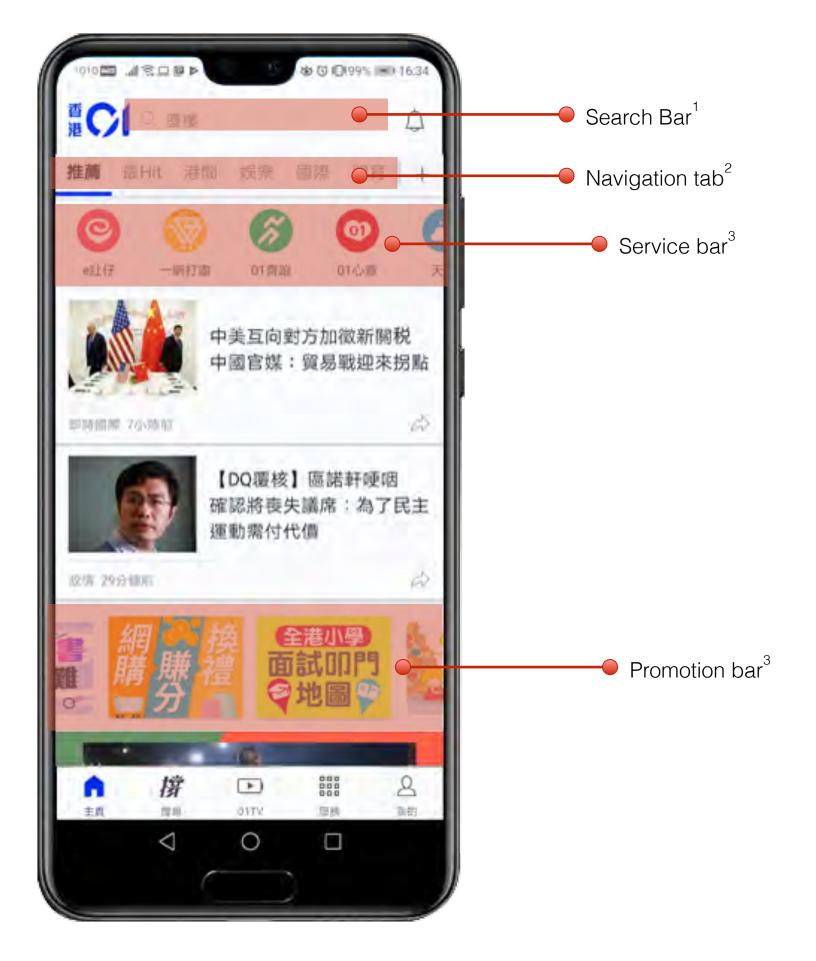

### DIGITAL MEDIA

Search bar / Navigation tab/ Service bar / Promotion bar

### <u>香港01 App</u>

(iOS + Android) •No. of Download : 2.77m+ (as for Feb 2020)

#### 立即下載 香港01 App

#### E: <u>advertising@hk01.com</u> T: +852 3582 8733

| AD Format                   | AD Size                          | File Format                                 |
|-----------------------------|----------------------------------|---------------------------------------------|
| Search bar <sup>1</sup>     | /                                | Maximum 15 Characters Including Punctuation |
| Navigation tab <sup>2</sup> | /                                | Maximum 6 Characters Including Punctuation  |
| Service bar <sup>3</sup>    | PNG: 150pxW x 150pxH             | 80-100 KB, service name 1-4 Characters      |
| Promotion bar <sup>3</sup>  | PNG: 375pxW x 282pxH (4:3 Ratio) | 150-250 KB, Promotion name 4-10 Characters  |

#### General

1. All Ads must be submitted at least 5 working days prior to the launch of the campaign.

2. All Ads must be submitted at least 7 working days prior to the launch of the campaign.

3. All Ads must be submitted at least 3 working days prior to the launch of the campaign.

4. All Ads must comply with HK01's ad policies and guidelines, where applicable. All creatives are subject to HK01's approval.