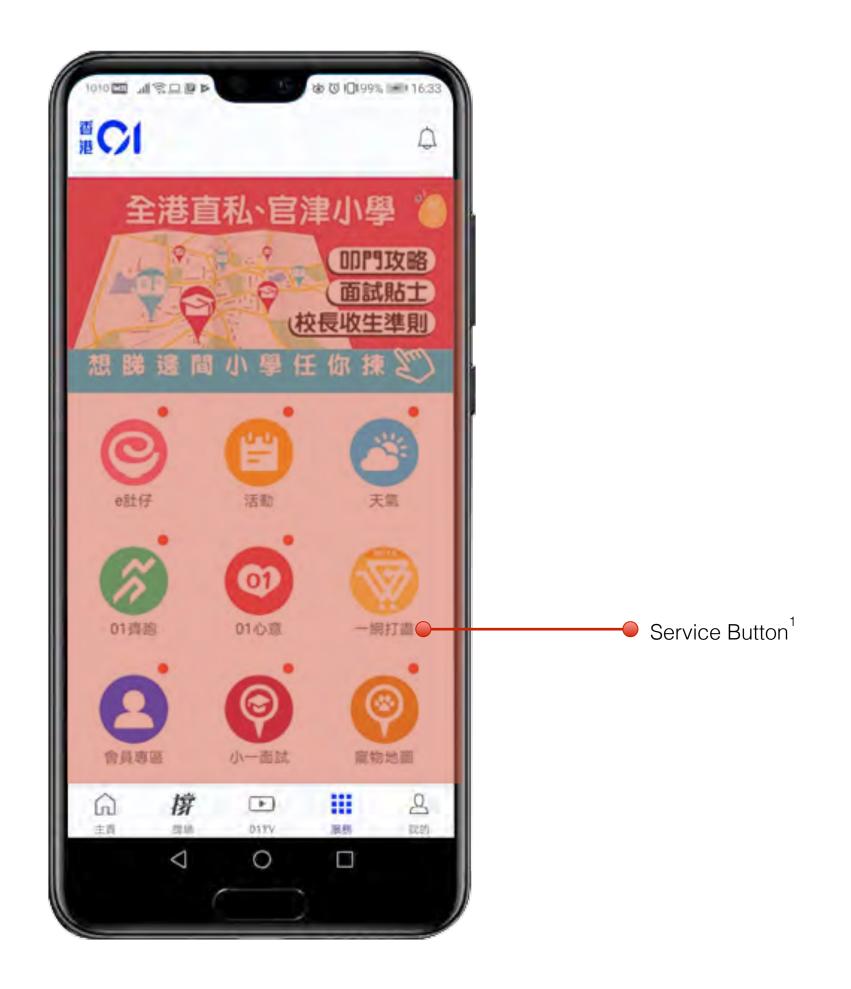

### DIGITAL MEDIA Service Button

### <u>香港01 App</u>

(iOS + Android) •No. of Download : 2.77m+ (as for Feb 2020)

### 立即下載 香港01 App

#### E: <u>advertising@hk01.com</u> T: +852 3582 8733

| AD Format      | AD Size                                                   | File Format                            |
|----------------|-----------------------------------------------------------|----------------------------------------|
| Service Buttor | <sup>1</sup> PNG: between 64pxW x 64pxH - 150pxW x 150pxH | 80-100 KB, service name 1-4 Characters |

#### General

1. All Ads must be submitted at least 5 working days prior to the launch of the campaign.

2. All Ads must comply with HK01's ad policies and guidelines, where applicable. All creatives are subject to HK01's approval.