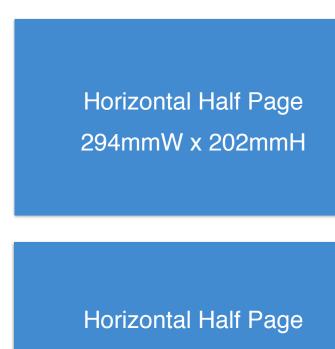

#### 立即下載 香港01 App

E: <u>advertising@hk01.com</u> T: +852 3582 8733

| Position   | AD Format            | Size            |
|------------|----------------------|-----------------|
| Front Page | Quarter Page         | 143mmW x 202mmH |
| Page 3     | Full Page            | 294mmW x 412mmH |
| Page 5     | Full Page            | 294mmW x 412mmH |
| Upfront    | Full Page            | 294mmW x 412mmH |
|            | Full Page            | 294mmW x 412mmH |
|            | Junior Page          | 193mmW x 268mmH |
| ROP        | Horizontal Haif Page | 294mmW x 202mmH |
|            | Quarter Page         | 143mmW x 202mmH |