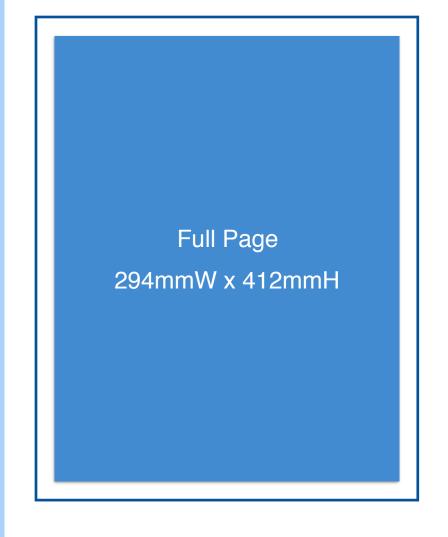

#### 立即下載 香港01 App

E: <u>advertising@hk01.com</u> T: +852 3582 8733

| Position   | AD Format            | Size            |
|------------|----------------------|-----------------|
| Front Page | Quarter Page         | 143mmW x 202mmH |
| Page 3     | Full Page            | 294mmW x 412mmH |
| Page 5     | Full Page            | 294mmW x 412mmH |
| Upfront    | Full Page            | 294mmW x 412mmH |
|            | Full Page            | 294mmW x 412mmH |
|            | Junior Page          | 193mmW x 268mmH |
| ROP        | Horizontal Haif Page | 294mmW x 202mmH |
|            | Quarter Page         | 143mmW x 202mmH |