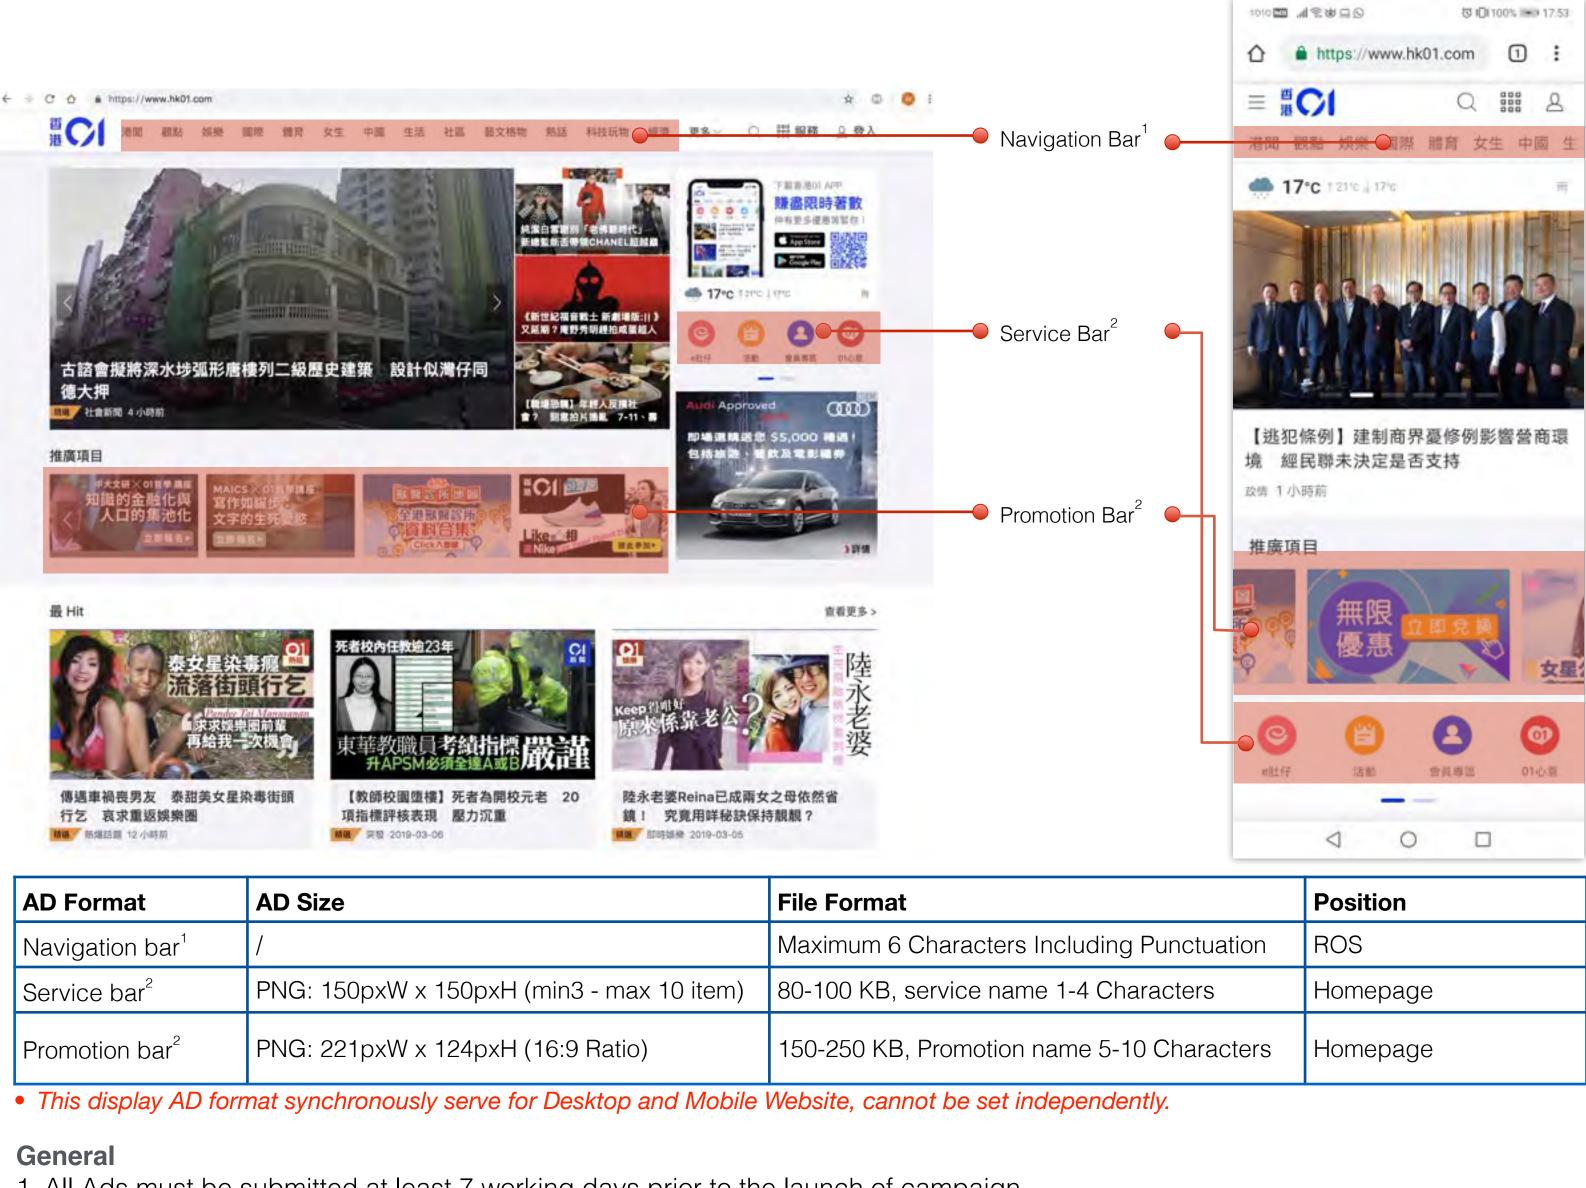

### **DIGITAL MEDIA** Navigation bar / Service bar / **Promotion bar**

|                               | File Format                                | Position |
|-------------------------------|--------------------------------------------|----------|
|                               | Maximum 6 Characters Including Punctuation | ROS      |
| x 150pxH (min3 - max 10 item) | 80-100 KB, service name 1-4 Characters     | Homepage |
| x 124pxH (16:9 Ratio)         | 150-250 KB, Promotion name 5-10 Characters | Homepage |