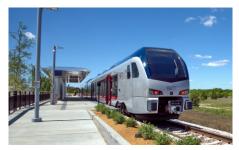

## **ABOUT THE TRAIN**

Owned and operated by Trinity Metro, TEXRail features the FLIRT 3 (Fast Light Innovative Regional Train) built by Stadler USA. Switzerland-based Stadler manufactured the exterior of the vehicles in Hungary, and the final production and assembly were completed in Utah as part of the Buy America program. TEXRail is the first commuter line in the U.S. to feature the FLIRT 3.

## **FAST FACTS**

- TEXRail features diesel multiple units (DMUs) with a mechanical unit in the center of the train.
- Each DMU has 229 seats and total capacity of 488. There are four entry points on each side
  of the train.
- TEXRail cars feature an all-aluminum body and an articulated train that makes it easy to walk between cars during the ride.
- Amenities include a designated quiet car, level boarding, bike racks, USB charging stations, seatback trays and overhead luggage storage.
- TEXRail will operate seven days a week, including holidays.