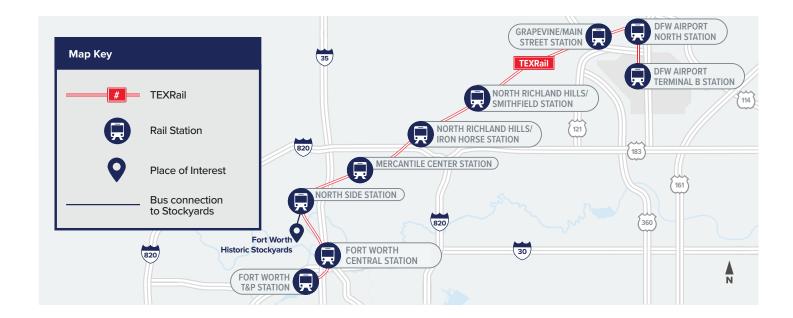

## TIME TO TRAIN

Trinty Metro TEXRail is a new 27-mile commuter rail line that extends from downtown Fort Worth, Texas, across northeast Tarrant County, through North Richland Hills and Grapevine, and into Dallas Fort Worth International Airport's Terminal B. TEXRail, served by nine stations, began service on Jan. 10, 2019.

## **TEXRail STATIONS**

Fort Worth T&P Station 221 W. Lancaster Ave., Fort Worth, TX 76102

Fort Worth Central Station 1001 Jones St., Fort Worth, TX 76102

North Side Station 2829 Decatur Ave., Fort Worth, TX 76106

Mercantile Center Station 4233 N. Beach St., Fort Worth, TX 76137

North Richland Hills/Iron Horse Station 6531 Iron Horse Blvd., N. Richland Hills, TX 76180

North Richland Hills/Smithfield Station 6420 Smithfield Rd., N. Richland Hills, TX 76182

Grapevine/Main Street Station 801 S. Main St., Grapevine, TX 76051

DFW Airport North Station 1867 Dallas Rd., Grapevine, TX 75261

**DFW Airport Terminal B Station**