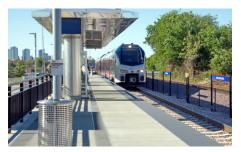

## TIME TO TRAIN

Trinty Metro TEXRail is a new 27-mile commuter rail line that extends from downtown Fort Worth, Texas, across northeast Tarrant County, through North Richland Hills and Grapevine, and into Dallas Fort Worth International Airport's Terminal B. TEXRail, served by nine stations, began service on Jan. 10, 2019.

## **ABOUT THE TRAIN**

Owned and operated by Trinity Metro, TEXRail features the FLIRT 3 (Fast Light Innovative Regional Train) built by Stadler USA. Switzerland-based Stadler manufactured the exterior of the vehicles in Hungary, and the final production and assembly were completed in Utah as part of the Buy America program. TEXRail is the first commuter line in the U.S. to feature the FLIRT 3.