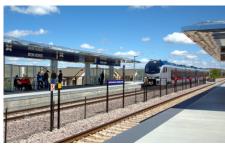

## TIME TO TRAIN

Trinty Metro TEXRail is a new 27-mile commuter rail line that extends from downtown Fort Worth, Texas, across northeast Tarrant County, through North Richland Hills and Grapevine, and into Dallas Fort Worth International Airport's Terminal B. TEXRail, served by nine stations, began service on Jan. 10, 2019.

## **ABOUT THE TRAIN**

Owned and operated by Trinity Metro, TEXRail features the FLIRT 3 (Fast Light Innovative Regional Train) built by Stadler USA. Switzerland-based Stadler manufactured the exterior of the vehicles in Hungary, and the final production and assembly were completed in Utah as part of the Buy America program. TEXRail is the first commuter line in the U.S. to feature the FLIRT 3.