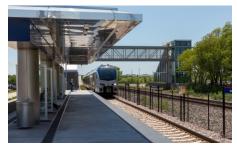

## TIME TO TRAIN

Trinty Metro TEXRail is a new 27-mile commuter rail line that extends from downtown Fort Worth, Texas, across northeast Tarrant County, through North Richland Hills and Grapevine, and into Dallas Fort Worth International Airport's Terminal B. TEXRail, served by nine stations, began service on Jan. 10, 2019.

## **ABOUT THE TRAIN**

Owned and operated by Trinity Metro, TEXRail features the FLIRT 3 (Fast Light Innovative Regional Train) built by Stadler USA. Switzerland-based Stadler manufactured the exterior of the vehicles in Hungary, and the final production and assembly were completed in Utah as part of the Buy America program. TEXRail is the first commuter line in the U.S. to feature the FLIRT 3.