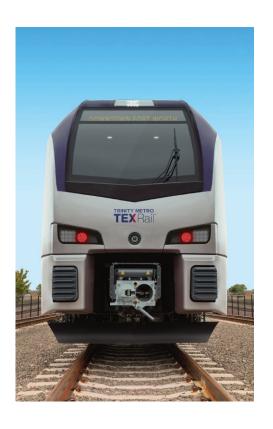

## **ABOUT THE TRAIN**

Owned and operated by Trinity Metro, TEXRail features the FLIRT 3 (Fast Light Innovative Regional Train) built by Stadler USA. Switzerland-based Stadler manufactured the exterior of the vehicles in Hungary, and the final production and assembly were completed in Utah as part of the Buy America program. TEXRail is the first commuter line in the U.S. to feature the FLIRT 3.

## **FAST FACTS**

- TEXRail features diesel multiple units (DMUs) with a mechanical unit in the center of the train.
- Each DMU has 229 seats and total capacity of 488. There are four entry points on each side
  of the train.
- TEXRail cars feature an all-aluminum body and an articulated train that makes it easy to walk between cars during the ride.
- Amenities include a designated quiet car, level boarding, bike racks, USB charging stations, seatback trays and overhead luggage storage.
- TEXRail will operate seven days a week, including holidays.