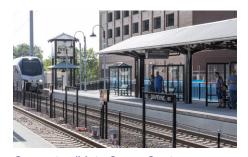

## TIME TO TRAIN

Trinty Metro TEXRail is a new 27-mile commuter rail line that extends from downtown Fort Worth, Texas, across northeast Tarrant County, through North Richland Hills and Grapevine, and into Dallas Fort Worth International Airport's Terminal B. TEXRail, served by nine stations, began service on Jan. 10, 2019.

## **TEXRail STATIONS**

Fort Worth T&P Station 221 W. Lancaster Ave., Fort Worth, TX 76102

Fort Worth Central Station 1001 Jones St., Fort Worth, TX 76102

North Side Station 2829 Decatur Ave., Fort Worth, TX 76106