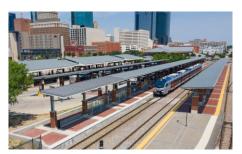

## TIME TO TRAIN

Trinty Metro TEXRail is a new 27-mile commuter rail line that extends from downtown Fort Worth, Texas, across northeast Tarrant County, through North Richland Hills and Grapevine, and into Dallas Fort Worth International Airport's Terminal B. TEXRail, served by nine stations, began service on Jan. 10, 2019.