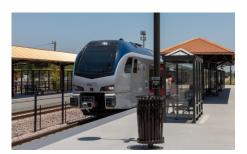

## **ABOUT THE TRAIN**

Owned and operated by Trinity Metro, TEXRail features the FLIRT 3 (Fast Light Innovative Regional Train) built by Stadler USA. Switzerland-based Stadler manufactured the exterior of the vehicles in Hungary, and the final production and assembly were completed in Utah as part of the Buy America program. TEXRail is the first commuter line in the U.S. to feature the FLIRT 3.

## **FAST FACTS**

- TEXRail features diesel multiple units (DMUs) with a mechanical unit in the center of the train.
- Each DMU has 229 seats and total capacity of 488. There are four entry points on each side
  of the train.
- TEXRail cars feature an all-aluminum body and an articulated train that makes it easy to walk between cars during the ride.
- Amenities include a designated quiet car, level boarding, bike racks, USB charging stations, seatback trays and overhead luggage storage.
- TEXRail will operate seven days a week, including holidays.