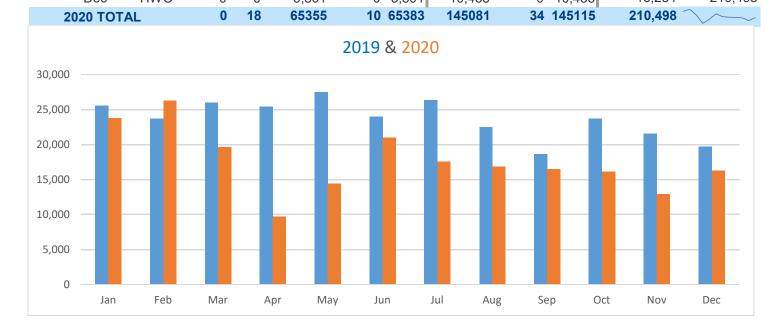

## **HWO Airport Operations Traffic Count ITINERANT LOCAL** Air Air **General Total** Running **Facility Carrier Civil Military Operations Date Taxi Aviation Military Total Total Total** Jan **HWO** 0 1 6,645 6,646 18,886 18,886 25,532 25,532 2 Feb **HWO** 0 7,062 7,064 16,642 16,642 23,706 49,238 **HWO** 4 1 8,478 2 8,485 17,445 0 17,445 25,930 75,168 Mar Apr **HWO** 0 1 7,658 7,659 17,738 17,738 25,397 100,565 **HWO** 0 8,214 19,278 19,282 27,496 128,061 0 8,210 4 May 0 0 6,550 6,550 17,433 17,433 23,983 152,044 Jun **HWO HWO** 0 1 7,887 2 7,890 18,436 8 18,444 Jul 26,334 178,378 Aug 0 7,366 7,370 15,067 2 15,069 **HWO** 4 22,439 200,817 Sep **HWO** 0 14 6,036 6,050 11,984 0 11,984 18,616 219,433 Oct **HWO** 0 6 7,912 7,918 15,771 15,771 23,689 243,122 **HWO** 0 0 8,328 8,328 13,179 0 13,179 21,507 264,629 Nov **HWO** 0 6,668 6,679 12,999 12,999 284,307 Dec 11 19,678 **2019 TOTAL** 284,307 **HWO** 0 3 7,714 7,717 16,008 0 16,008 23,725 23,725 Jan Feb **HWO** 0 10 7,558 4 7,572 18,652 0 18,652 26,224 49,949 **HWO** 0 0 5,877 0 5,877 13,715 0 13,715 19,592 69,541 Mar **HWO** 0 0 3,107 0 3,107 6,534 0 6,534 9,641 79,182 Apr May **HWO** 0 4 4,367 0 4,371 10,025 2 10,027 14,398 93,580 Jun **HWO** 0 0 5,585 0 5,585 15,377 0 15,377 20,962 114,542 10 12,110 **HWO** 0 0 5,421 2 5,423 12,100 17,533 132,075 Jul **HWO** 0 0 5,402 2 5,404 11,402 0 11,402 16,806 148,881 Aug **HWO** 0 1 5,269 0 5,270 11,164 0 11,164 16,434 165,315 Sep 11,063 **HWO** 0 0 5,026 0 5,026 11,063 0 16,089 181,404 Oct **HWO** 0 0 4,228 2 4,230 8,608 22 8,630 12,860 194,264 Nov **HWO** 0 0 0 5,801 10,433 0 10,433 16,234 210,498 Dec 5,801