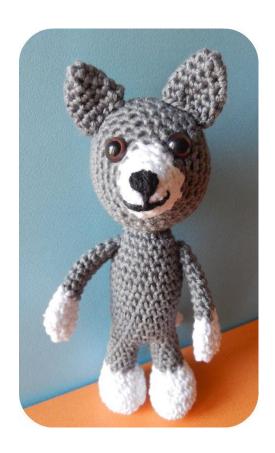

# The Wolf

Crochet Pattern

Design by K. Godinez

http://amilovesgurumi.com/

#### Size:

The wolf is 15 cm (5,91 inches) tall