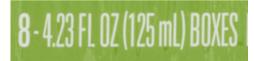

## 100% JUICE: WHAT SIZE IS BEST?

**Translation**: There are 8 juice boxes, and each box has 4.23 ounces of juice.

## MOST BRANDS SELL JUICE BOXES AND POUCHES IN MANY DIFFERENT SIZES!

When buying 100% juice, check the number of ounces in each container by **looking at the front** of the package, usually on the bottom right. Try to pick the best option for your child's age.