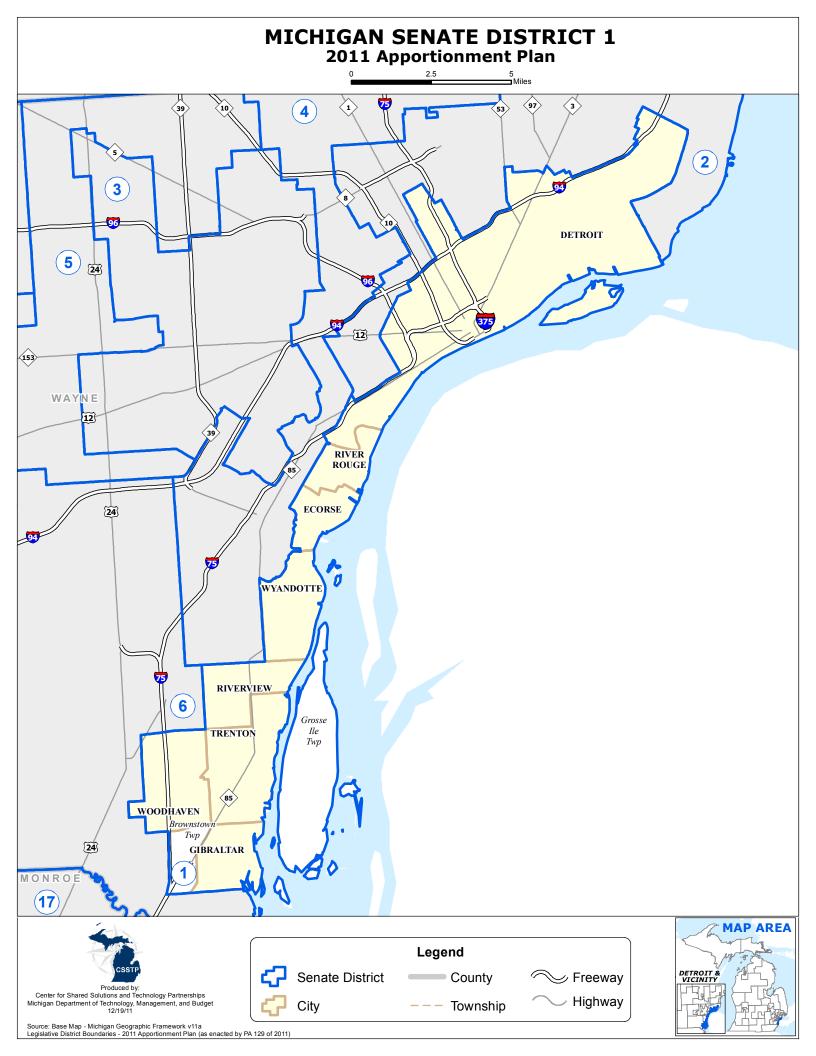

## **DISTRICT 1**

## Wayne County (part)

Brownstown Township (part) Detroit city (part)

A portion of the city beginning at John R. and Highland Park City Limits, east on Highland Park City Limits to Hamtramck City Limits, south along Hamtramck City Limits to St. Aubin, south on St. Aubin to E. Edsel Ford Freeway, east on E. Edsel Ford Freeway to Van Dyke, north on Van Dyke to Lynch, east on Lynch to Erwin, south o Erwin to D.T.R.R., east on D.T.R.R. to Gratiot, northeast on Gratiot to Conner, south on Conner to Corbett, east on Corbett to Barrett, south on Barrett to Wade, east on Wade to Norcross, south on Norcross to E. Edsel Ford Freeway, east on E. Edsel Ford Freeway to Haverhill, west on Haverhill to Harper, east on Harper to Kensington, west on Kensington to E. Edsel Ford Freeway, west on E. Edsel Ford Freeway to Whittier, west on Whittier to Harper, east on Harper to Yorkshire, west on Yorkshire to King Richard, north on King Richard to Merlin, west on Merlin to Bishop, north on Bishop to Casino, west on Casino to Balfour, northeast on Balfour to Kingsville, east on Kingsville to Mack, south and west on Mack to Wayburn, south on Wayburn to Grosse Pte. City Limits, south on Grosse Pte. City Limits to the Detroit River, west along the Detroit River to E. Grand Blvd., south on E. Grand Blvd. to Belle Isle, east and west around Belle Isle to E. Grand Blvd., north on e. Grand Blvd. to the Detroit River, west along the Detroit River to Rouge River, north along Rouge River to W. Fisher Freeway, east on W. Fisher Freeway to N.Y.C.R.R., northeast on N.Y.C.R.R. to Springwells (Govin), south on Springwells (Govin) to W. Fisher Freeway, east on W. Fisher Freeway to Clark, north on Clark to G.T.W.R.R., northeast on G.T.W.R.R. to W. Warren, east on W. Warren to Rosa Parks Blvd., north on Rosa Parks Blvd. to W. Edsel Ford Freeway, east on W. Edsel Ford Freeway to John R., north on John R. to Highland Park City Limits, the point of beginning.

Ecorse city Gibraltar city Grosse Ile Township River Rouge city Riverview city Trenton city Woodhaven city Wyandotte city