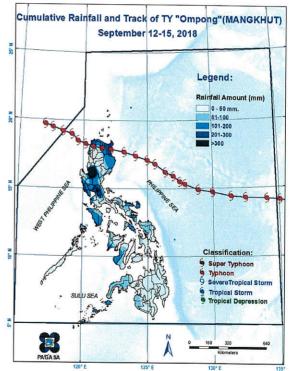

#### I. SITUATION OVERVIEW

- Typhoon "OMPONG" is the 15th tropical cyclone (TC) to enter or develop within the Philippine Area of Responsibility (PAR) this year and the 3rd TC for the month of September.
- "OMPONG" developed from an area of low pressure situated over the Marshall Islands in the evening of 07 September 2018, 12 hours later, the system reached Tropical Storm (TS) intensity just northwest of Bikini Atoll in the Marshall Islands.
- OMPONG maintained a steady westward pace due to the steering influence of the ridge of high pressure situated to the north of the system.
- At 2:00 AM, 09 September 2018, it intensified into a Severe Tropical Storm (STS) while traversing the area of ocean to the north of the

Micronesian state of Pohnpei. It continued to move westward threatening the Northern Mariana Islands. Then, at 2:00 PM PT on the same day, "OMPONG" had reached Typhoon (TY) intensity.

 The typhoon continued moving generally westward while gradually increasing in intensity.

- "OMPONG" left the Marianas and continued moving westward threatening the Philippines. At 8:00 PM, 11 September, the typhoon reached its peak intensity of 205 km/h.
- "OMPONG" maintained its intensity as it entered the PAR on 12 September at 3:00 PM.
- While inside the PAR, OMPONG started its gradual transition from westward to a more west-northwestward movement as it skirts the periphery of the weaker portion of the ridge of high-pressure.
- The typhoon made landfall over the remote portion of Baggao, Cagayan at 1:40 AM,15 September.
- Interaction with the rugged terrain of Northern Luzon after landfall caused the typhoon to weaken significantly after traversing Luzon.
- "OMPONG" left the landmass of Luzon at around 10:00 AM, 15 September 2018 and then left the PAR later that day at 9:00 PM, with an estimated maximum sustained wind of 145 km/h and gustiness of up to 165 km/h.
- The typhoon continued northwestward towards southern China where it made landfall in China's Guandong Province in the area west of Macau and Hong Kong.
- The typhoon caused widespread damage across Northern and Central Luzon due to its intense nature and large size (~ 900 km). Interaction with the rugged terrain of Northern Luzon have aggravated the nature of rainfall, which caused flooding and landslides especially in the mountainous Cordillera Administrative Region (CAR)
- TY "OMPONG" affected Regions I, II, III, CALABARZON, MIMAROPA, NCR, and CAR. Source: PAGASA