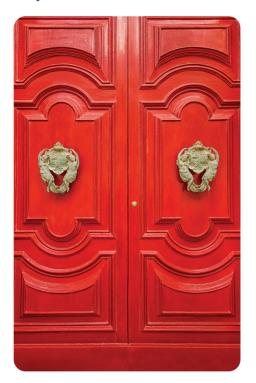

## **Majestic Gloss**

## On Wood

Created to reflect various interpretations of beauty in all its grandeur, the shine of Majestic Gloss accentuates the smooth contours of wood and metal works. It is available in a wide range of captivating colours, including a special curation of wooden tones.

On Metal