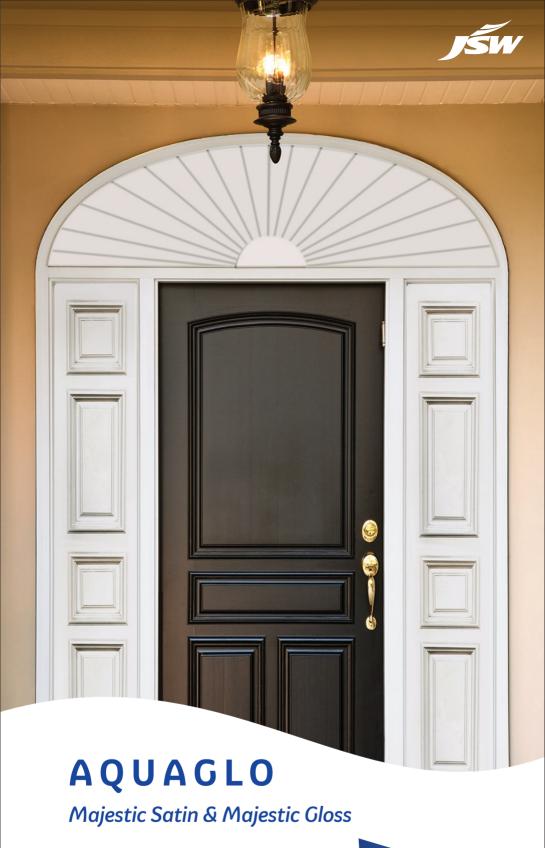

## **Majestic Gloss**

## On Wood

Created to reflect various interpretations of beauty in all its grandeur, the shine of Majestic Gloss accentuates the smooth contours of wood and metal works. It is available in a wide range of captivating colours, including a special curation of wooden tones.

## **Majestic Satin**

## On Wood

Inspired by flowing weaves and lustrous drapes, the soft finish of Majestic Satin adds a touch of elegance and glamour to every detail in a home. Discover the widest range of tones with an exclusive collection of shades for wooden and metal surfaces.

JSW Paint's Halo Aquaglo is a water-based protective coat with majestic gloss and satin finish for metal, wood and even your walls. Not only is it the safest odourless option without the use of a solvent, but it also dries quickly, saving time and labour.