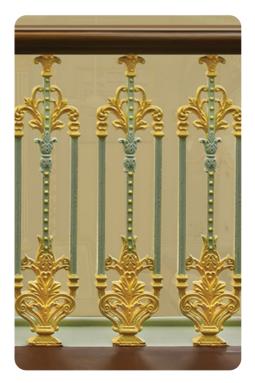

## **Majestic Gloss**

## On Wood

Created to reflect various interpretations of beauty in all its grandeur, the shine of Majestic Gloss accentuates the smooth contours of wood and metal works. It is available in a wide range of captivating colours, including a special curation of wooden tones.

On Metal