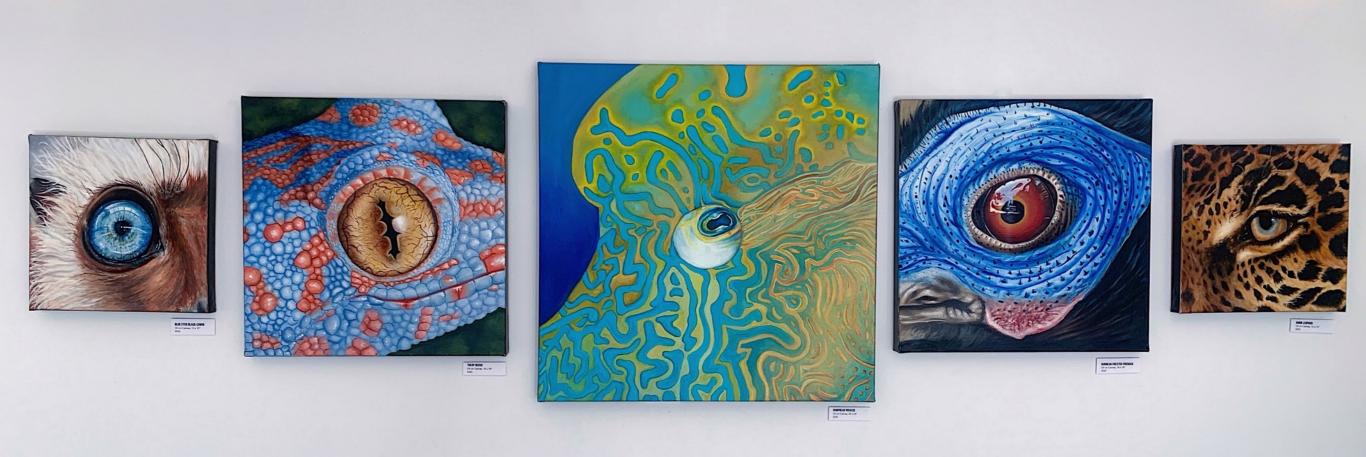

### **BLUE EYED BLACK LEMUR**

Oil Paint on Canvas 12x12 inches

#### **TOKAY GECKO** Oil Paint on Canvas 18x18 inches

Oil Paint on Canvas 24x24 inches inches

### **BORNEAN CRESTED FIREBACK**

Oil Paint on Canvas 18x18 inches

#### **AMUR LEOPARD** Oil Paint on Canvas 12x12 inches

Moths