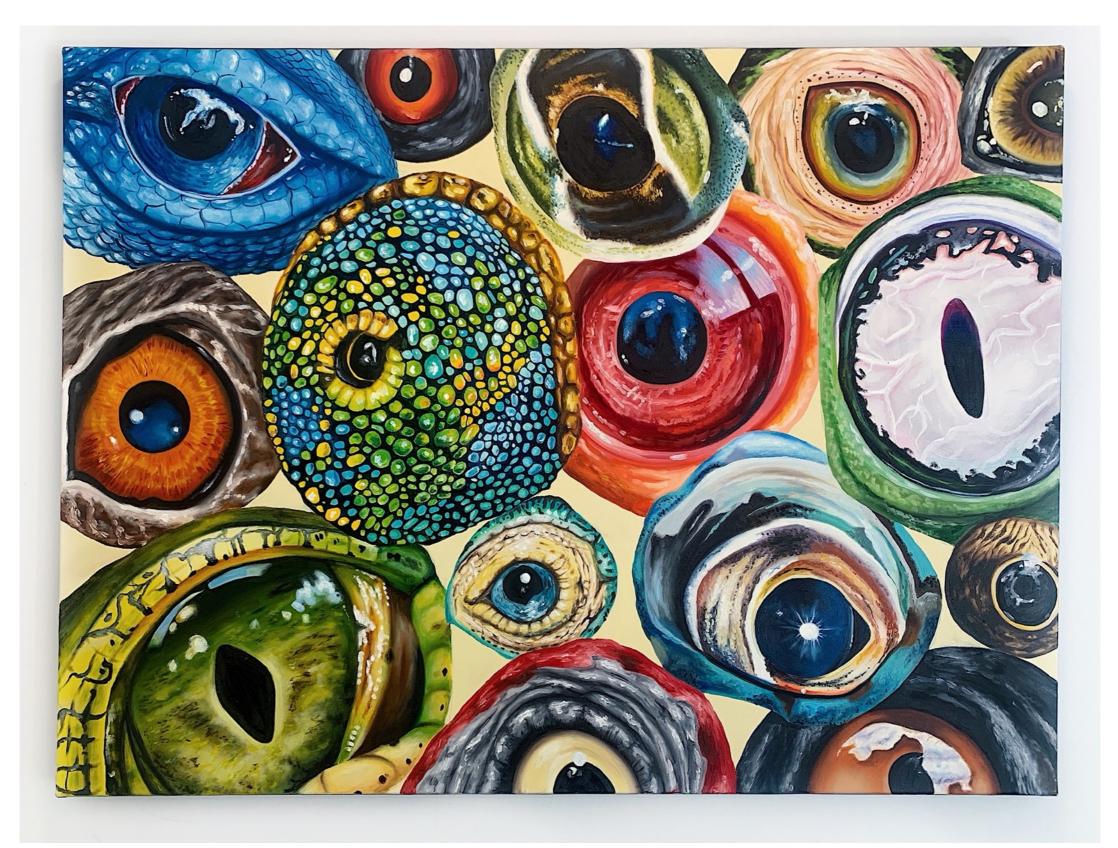

Senior Presentation

JESSICA AURIEMMA 2021





#### **HOURS LATER** Oil Pastel on Paper 18x24 inches







#### **20 YEARS LATER** Oil Pastel on Paper 18x24 inches



#### **75 YEARS LATER** Oil Pastel on Paper 18x24 inches



# **200 YEARS LATER** Oil Pastel on Paper 18x24 inches









**THEIR EYES** Oil Paint on Canvas 30x40 inches



# **ENDANGERED EYES**

Oil Paint on Canvas Various Sizes



### **BLUE EYED BLACK LEMUR**

Oil Paint on Canvas 12x12 inches



#### **TOKAY GECKO** Oil Paint on Canvas 18x18 inches





Oil Paint on Canvas 24x24 inches inches



### **BORNEAN CRESTED FIREBACK**

Oil Paint on Canvas 18x18 inches



#### **AMUR LEOPARD** Oil Paint on Canvas 12x12 inches

Moths



#### **BELLA MOTH** China Paint on Fired White Clay 20 inches



#### **TIGER MOTH** China Paint on Fired White Clay 18 inches



## POLYPHEMUS MOTH

China Paint on Fired White Clay 22 inches across

Thank You