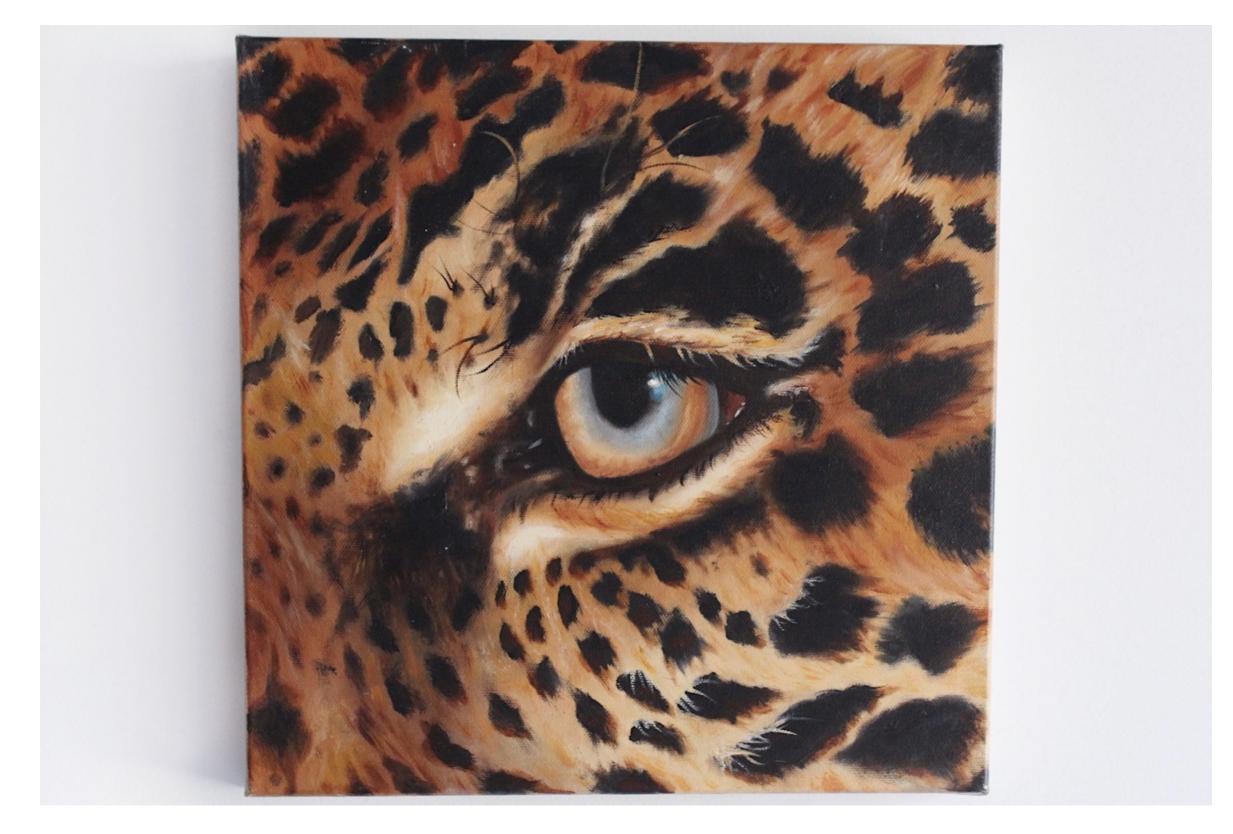

Senior Presentation

JESSICA AURIEMMA 2021





#### **HOURS LATER** Oil Pastel on Paper 18x24 inches







#### **20 YEARS LATER** Oil Pastel on Paper 18x24 inches



#### **75 YEARS LATER** Oil Pastel on Paper 18x24 inches



# **200 YEARS LATER** Oil Pastel on Paper 18x24 inches









**THEIR EYES** Oil Paint on Canvas 30x40 inches



# **ENDANGERED EYES**

Oil Paint on Canvas Various Sizes



### **BLUE EYED BLACK LEMUR**

Oil Paint on Canvas 12x12 inches



#### **TOKAY GECKO** Oil Paint on Canvas 18x18 inches





Oil Paint on Canvas 24x24 inches inches



### **BORNEAN CRESTED FIREBACK**

Oil Paint on Canvas 18x18 inches



#### **AMUR LEOPARD** Oil Paint on Canvas 12x12 inches

Moths



#### **BELLA MOTH** China Paint on Fired White Clay 20 inches



#### **TIGER MOTH** China Paint on Fired White Clay 18 inches



## POLYPHEMUS MOTH

China Paint on Fired White Clay 22 inches across

Thank You