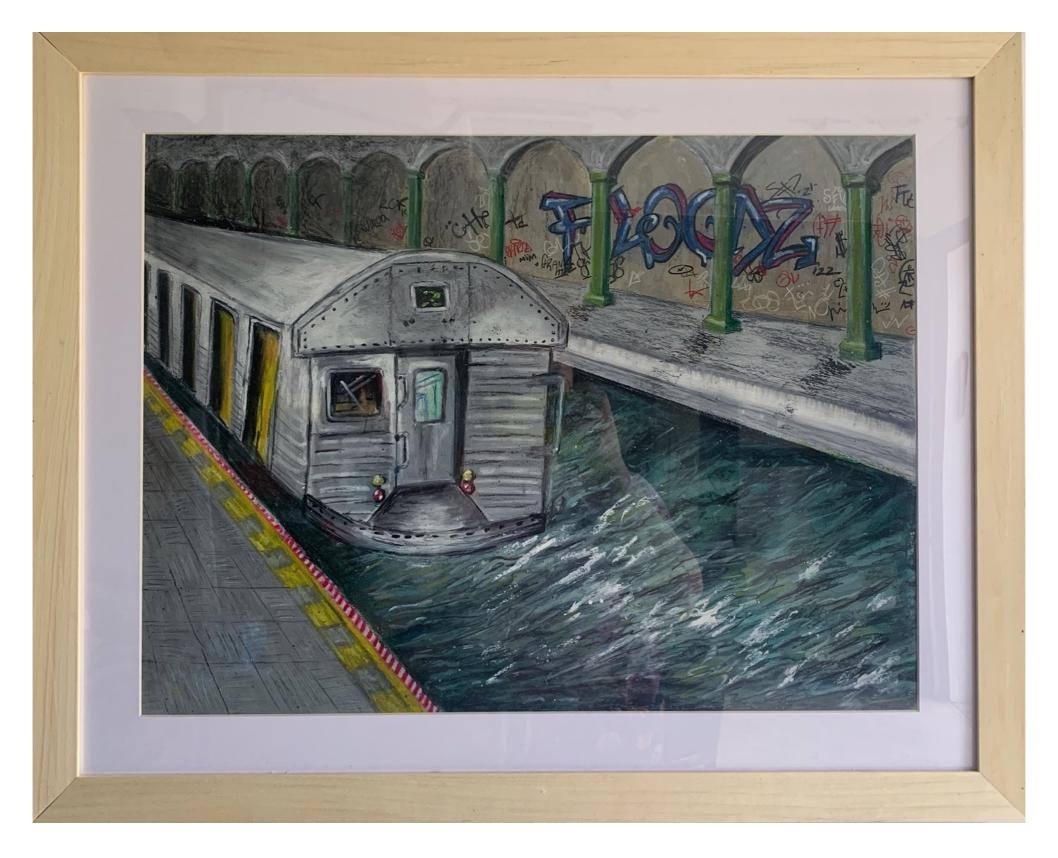

Senior Presentation

JESSICA AURIEMMA 2021





#### **HOURS LATER** Oil Pastel on Paper 18x24 inches







#### **20 YEARS LATER** Oil Pastel on Paper 18x24 inches



#### **75 YEARS LATER** Oil Pastel on Paper 18x24 inches



# **200 YEARS LATER** Oil Pastel on Paper 18x24 inches









**THEIR EYES** Oil Paint on Canvas 30x40 inches



# **ENDANGERED EYES**

Oil Paint on Canvas Various Sizes



### **BLUE EYED BLACK LEMUR**

Oil Paint on Canvas 12x12 inches



#### **TOKAY GECKO** Oil Paint on Canvas 18x18 inches





Oil Paint on Canvas 24x24 inches inches



### **BORNEAN CRESTED FIREBACK**

Oil Paint on Canvas 18x18 inches



#### **AMUR LEOPARD** Oil Paint on Canvas 12x12 inches

Moths



#### **BELLA MOTH** China Paint on Fired White Clay 20 inches



#### **TIGER MOTH** China Paint on Fired White Clay 18 inches



## POLYPHEMUS MOTH

China Paint on Fired White Clay 22 inches acr