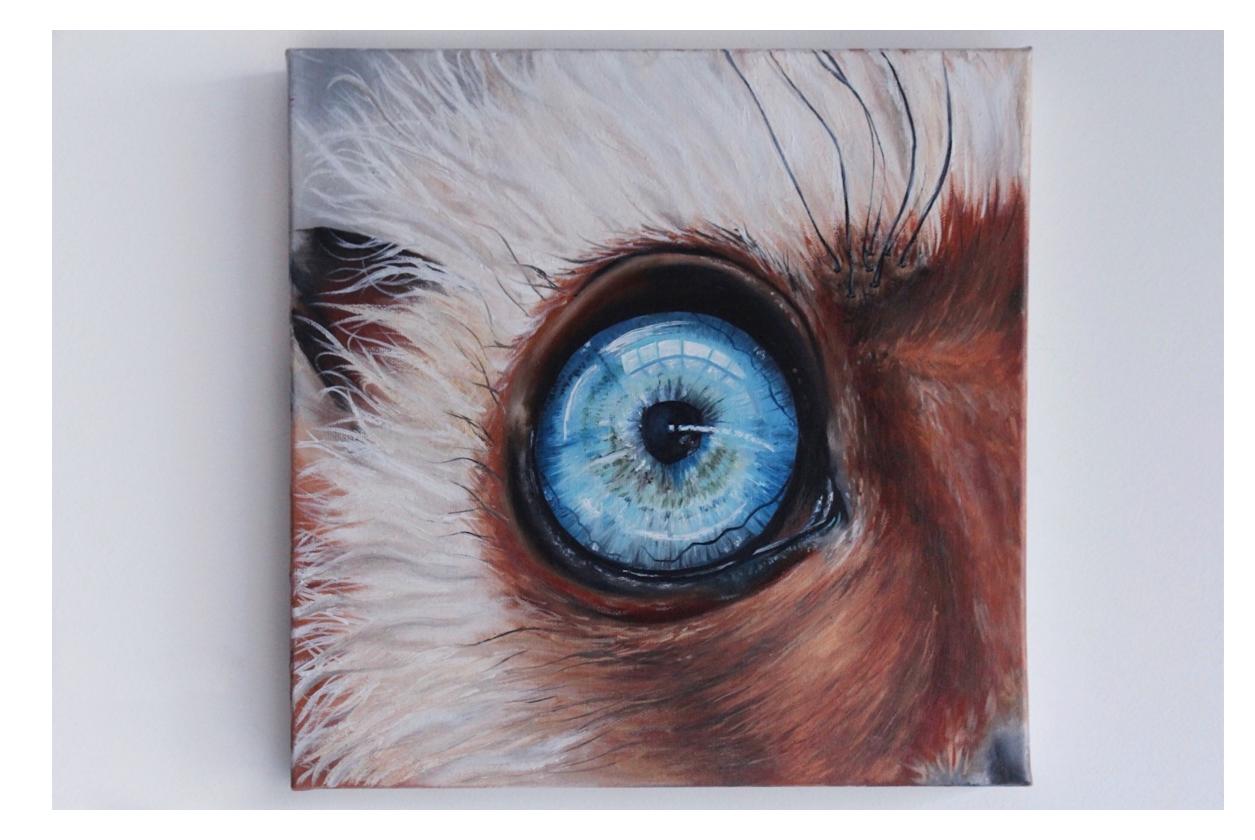

Senior Presentation

JESSICA AURIEMMA 2021





#### **HOURS LATER** Oil Pastel on Paper 18x24 inches







#### **20 YEARS LATER** Oil Pastel on Paper 18x24 inches



#### **75 YEARS LATER** Oil Pastel on Paper 18x24 inches



# **200 YEARS LATER** Oil Pastel on Paper 18x24 inches









**THEIR EYES** Oil Paint on Canvas 30x40 inches



# **ENDANGERED EYES**

Oil Paint on Canvas Various Sizes



### **BLUE EYED BLACK LEMUR**

Oil Paint on Canvas 12x12 inches



#### **TOKAY GECKO** Oil Paint on Canvas 18x18 inches





Oil Paint on Canvas 24x24 inches inches



### **BORNEAN CRESTED FIREBACK**

Oil Paint on Canvas 18x18 inches



#### **AMUR LEOPARD** Oil Paint on Canvas 12x12 inches

Moths



#### **BELLA MOTH** China Paint on Fired White Clay 20 inches



#### **TIGER MOTH** China Paint on Fired White Clay 18 inches



## POLYPHEMUS MOTH

China Paint on Fired White Clay 22 inches across

Thank You