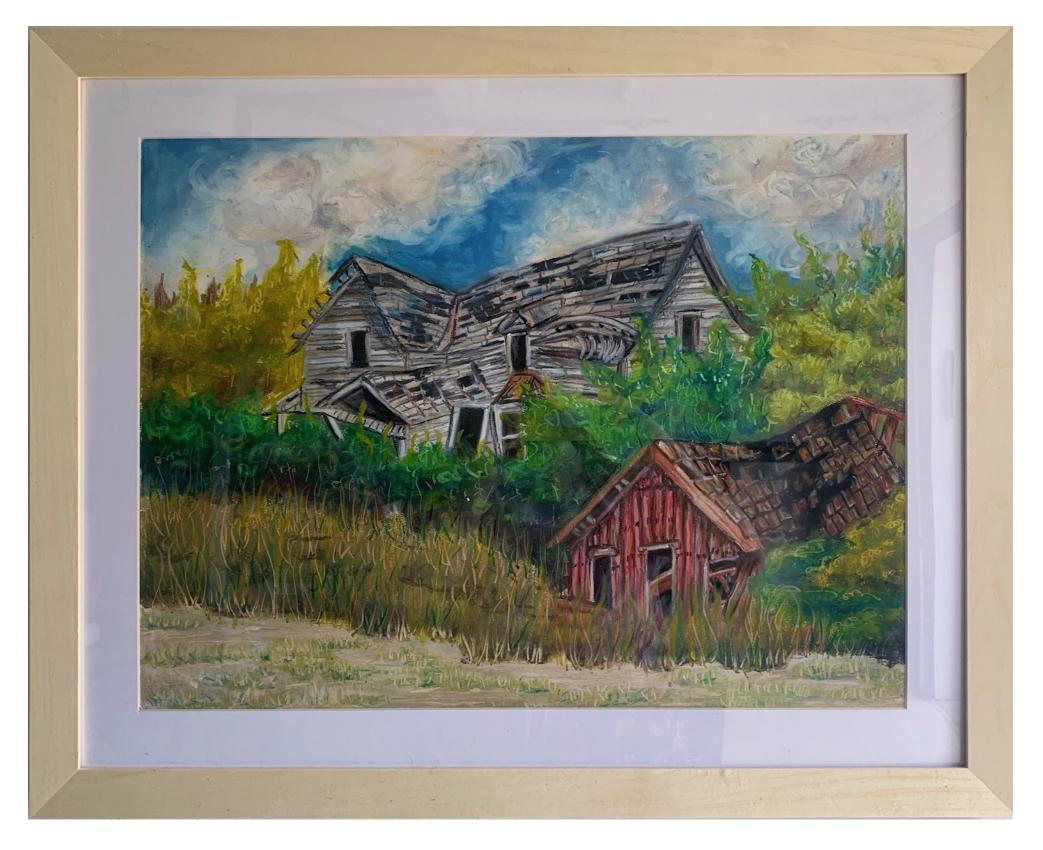

# **200 YEARS LATER** Oil Pastel on Paper 18x24 inches

**THEIR EYES** Oil Paint on Canvas 30x40 inches