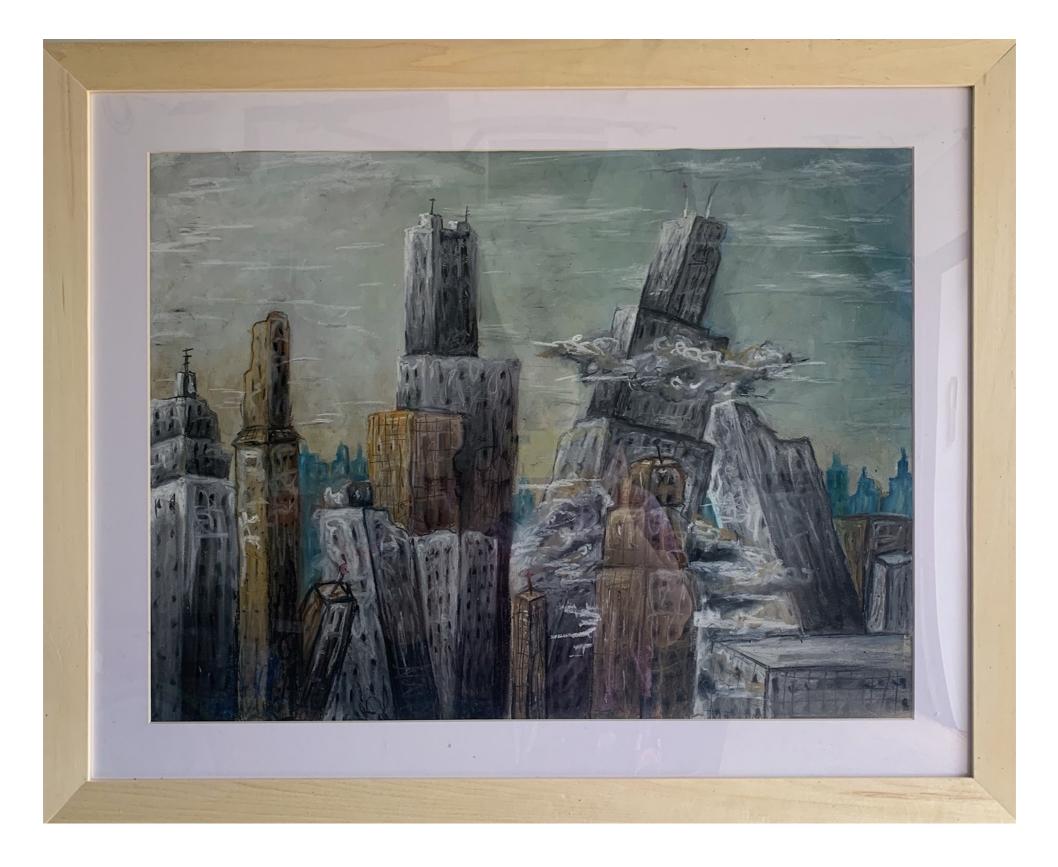

Senior Presentation

JESSICA AURIEMMA 2021





#### **HOURS LATER** Oil Pastel on Paper 18x24 inches







#### **20 YEARS LATER** Oil Pastel on Paper 18x24 inches



#### **75 YEARS LATER** Oil Pastel on Paper 18x24 inches



# **200 YEARS LATER** Oil Pastel on Paper 18x24 inches









**THEIR EYES** Oil Paint on Canvas 30x40 inches



# **ENDANGERED EYES**

Oil Paint on Canvas Various Sizes



### **BLUE EYED BLACK LEMUR**

Oil Paint on Canvas 12x12 inches



#### **TOKAY GECKO** Oil Paint on Canvas 18x18 inches





Oil Paint on Canvas 24x24 inches inches



### **BORNEAN CRESTED FIREBACK**

Oil Paint on Canvas 18x18 inches



#### **AMUR LEOPARD** Oil Paint on Canvas 12x12 inches

Moths



#### **BELLA MOTH** China Paint on Fired White Clay 20 inches



#### **TIGER MOTH** China Paint on Fired White Clay 18 inches



## POLYPHEMUS MOTH

China Paint on Fired White Clay 22 inches across

Thank You