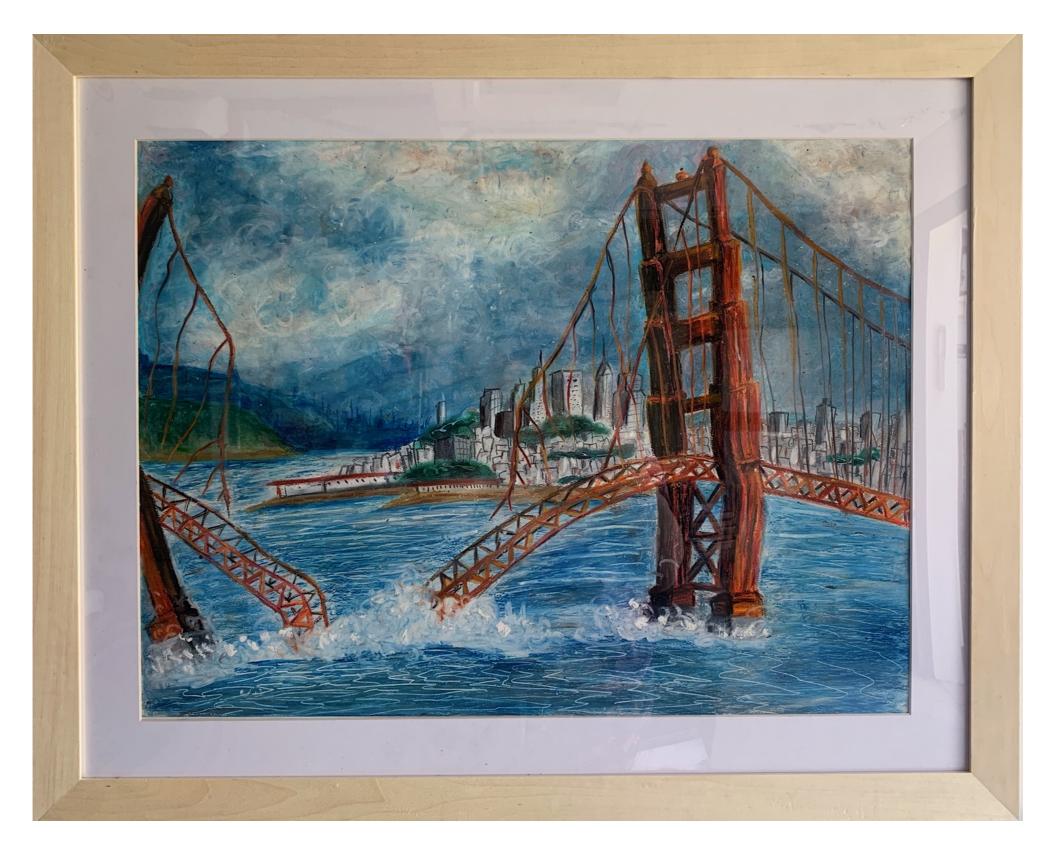

Senior Presentation

JESSICA AURIEMMA 2021





#### **HOURS LATER** Oil Pastel on Paper 18x24 inches







#### **20 YEARS LATER** Oil Pastel on Paper 18x24 inches



#### **75 YEARS LATER** Oil Pastel on Paper 18x24 inches



# **200 YEARS LATER** Oil Pastel on Paper 18x24 inches









**THEIR EYES** Oil Paint on Canvas 30x40 inches



# **ENDANGERED EYES**

Oil Paint on Canvas Various Sizes



### **BLUE EYED BLACK LEMUR**

Oil Paint on Canvas 12x12 inches



#### **TOKAY GECKO** Oil Paint on Canvas 18x18 inches





Oil Paint on Canvas 24x24 inches inches



### **BORNEAN CRESTED FIREBACK**

Oil Paint on Canvas 18x18 inches



#### **AMUR LEOPARD** Oil Paint on Canvas 12x12 inches

Moths



#### **BELLA MOTH** China Paint on Fired White Clay 20 inches



#### **TIGER MOTH** China Paint on Fired White Clay 18 inches



## POLYPHEMUS MOTH

China Paint on Fired White Clay 22 inches across

Thank You