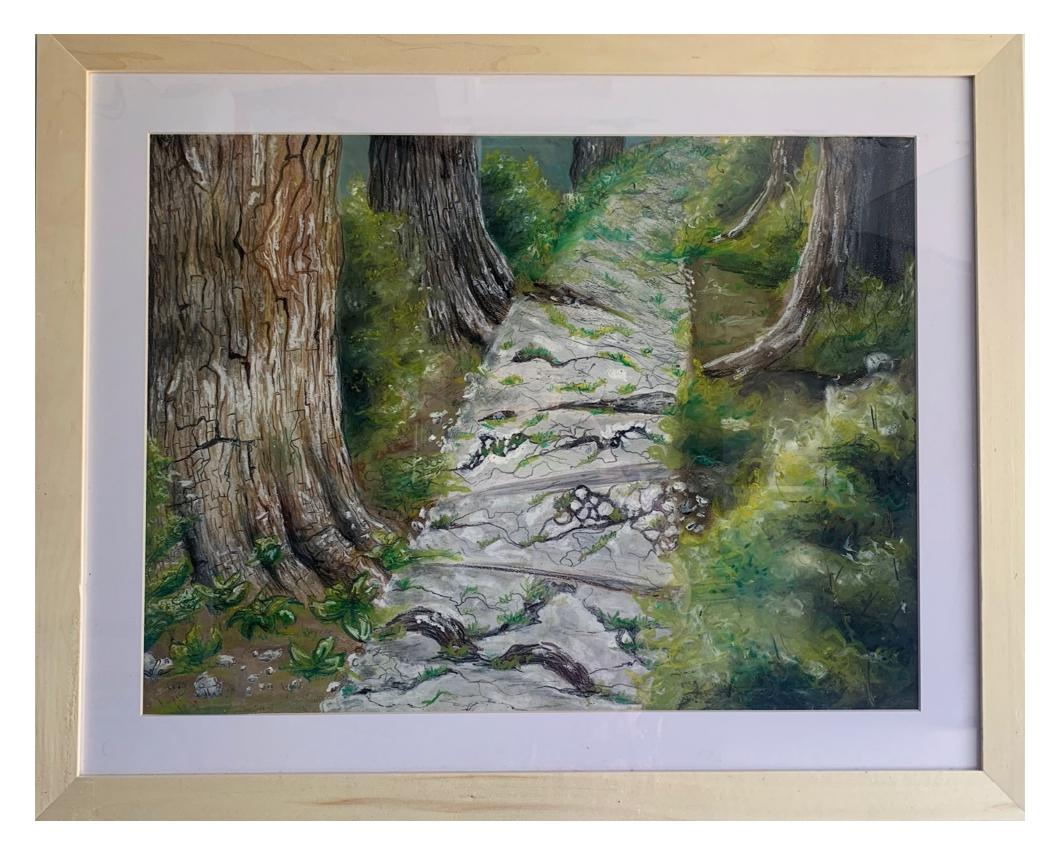

Senior Presentation

JESSICA AURIEMMA 2021





#### **HOURS LATER** Oil Pastel on Paper 18x24 inches







#### **20 YEARS LATER** Oil Pastel on Paper 18x24 inches



#### **75 YEARS LATER** Oil Pastel on Paper 18x24 inches



# **200 YEARS LATER** Oil Pastel on Paper 18x24 inches









**THEIR EYES** Oil Paint on Canvas 30x40 inches



# **ENDANGERED EYES**

Oil Paint on Canvas Various Sizes



### **BLUE EYED BLACK LEMUR**

Oil Paint on Canvas 12x12 inches



#### **TOKAY GECKO** Oil Paint on Canvas 18x18 inches





Oil Paint on Canvas 24x24 inches inches



### **BORNEAN CRESTED FIREBACK**

Oil Paint on Canvas 18x18 inches



#### **AMUR LEOPARD** Oil Paint on Canvas 12x12 inches

Moths



#### **BELLA MOTH** China Paint on Fired White Clay 20 inches



#### **TIGER MOTH** China Paint on Fired White Clay 18 inches



## POLYPHEMUS MOTH

China Paint on Fired White Clay 22 inches across