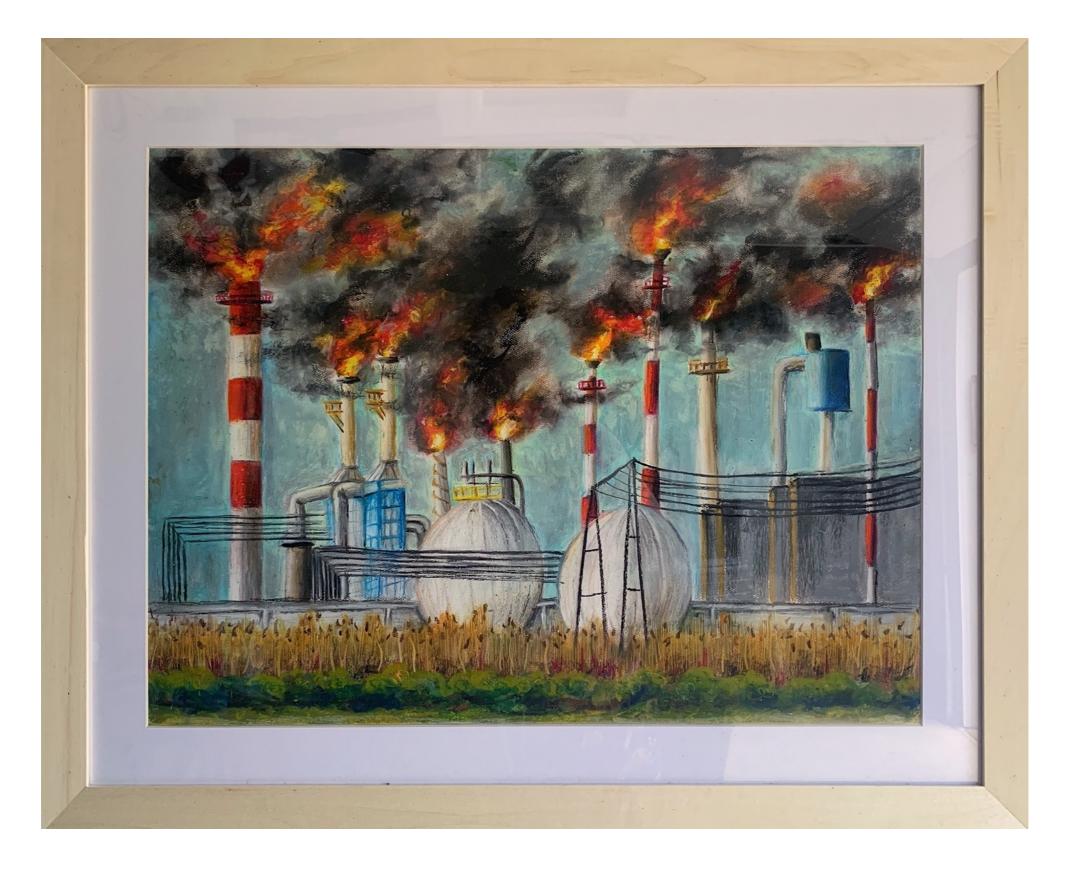

Senior Presentation

JESSICA AURIEMMA 2021





#### **HOURS LATER** Oil Pastel on Paper 18x24 inches







#### **20 YEARS LATER** Oil Pastel on Paper 18x24 inches



#### **75 YEARS LATER** Oil Pastel on Paper 18x24 inches



# **200 YEARS LATER** Oil Pastel on Paper 18x24 inches









**THEIR EYES** Oil Paint on Canvas 30x40 inches



# **ENDANGERED EYES**

Oil Paint on Canvas Various Sizes



### **BLUE EYED BLACK LEMUR**

Oil Paint on Canvas 12x12 inches



#### **TOKAY GECKO** Oil Paint on Canvas 18x18 inches





Oil Paint on Canvas 24x24 inches inches



### **BORNEAN CRESTED FIREBACK**

Oil Paint on Canvas 18x18 inches



#### **AMUR LEOPARD** Oil Paint on Canvas 12x12 inches

Moths



#### **BELLA MOTH** China Paint on Fired White Clay 20 inches



#### **TIGER MOTH** China Paint on Fired White Clay 18 inches



## POLYP