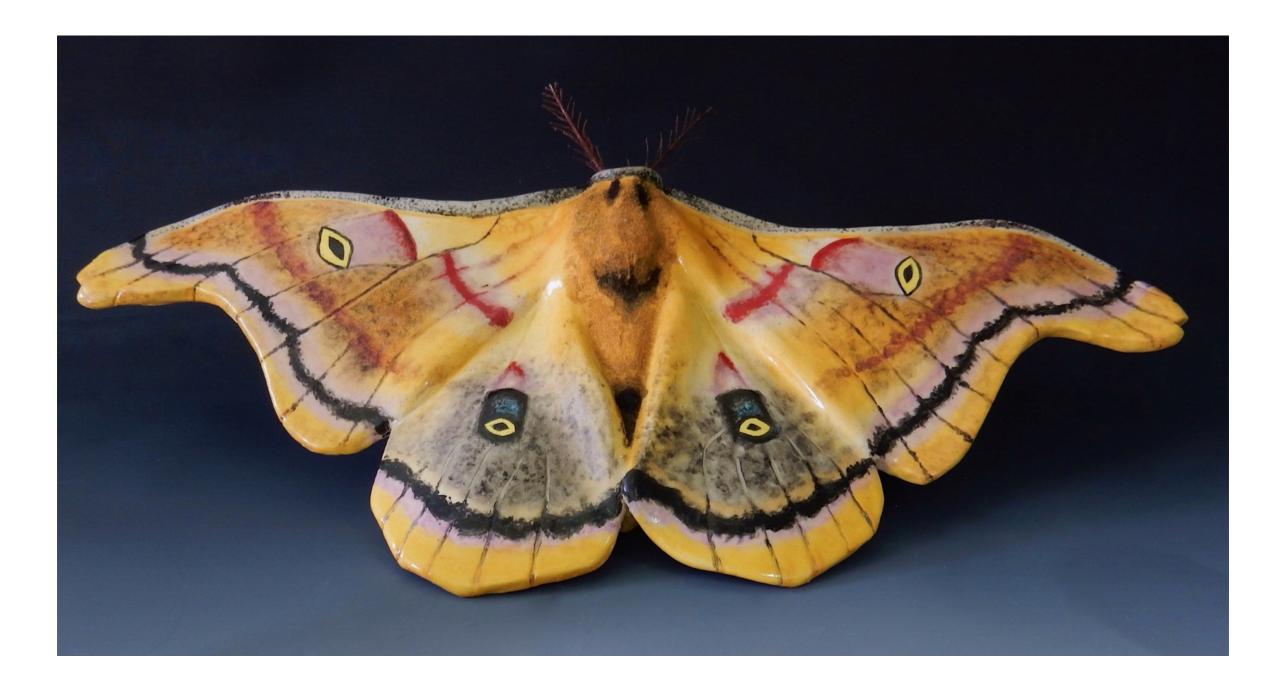

A 2021





#### **HOURS LATER** Oil Pastel on Paper 18x24 inches







#### **20 YEARS LATER** Oil Pastel on Paper 18x24 inches



#### **75 YEARS LATER** Oil Pastel on Paper 18x24 inches



# **200 YEARS LATER** Oil Pastel on Paper 18x24 inches









**THEIR EYES** Oil Paint on Canvas 30x40 inches



# **ENDANGERED EYES**

Oil Paint on Canvas Various Sizes



### **BLUE EYED BLACK LEMUR**

Oil Paint on Canvas 12x12 inches



#### **TOKAY GECKO** Oil Paint on Canvas 18x18 inches





Oil Paint on Canvas 24x24 inches inches



### **BORNEAN CRESTED FIREBACK**

Oil Paint on Canvas 18x18 inches



#### **AMUR LEOPARD** Oil Paint on Canvas 12x12 inches

Moths



#### **BELLA MOTH** China Paint on Fired White Clay 20 inches



#### **TIGER MOTH** China Paint on Fired White Clay 18 inches



## POLYPHEMUS MOTH

China Paint on Fired White Clay 22 inches across

Thank You