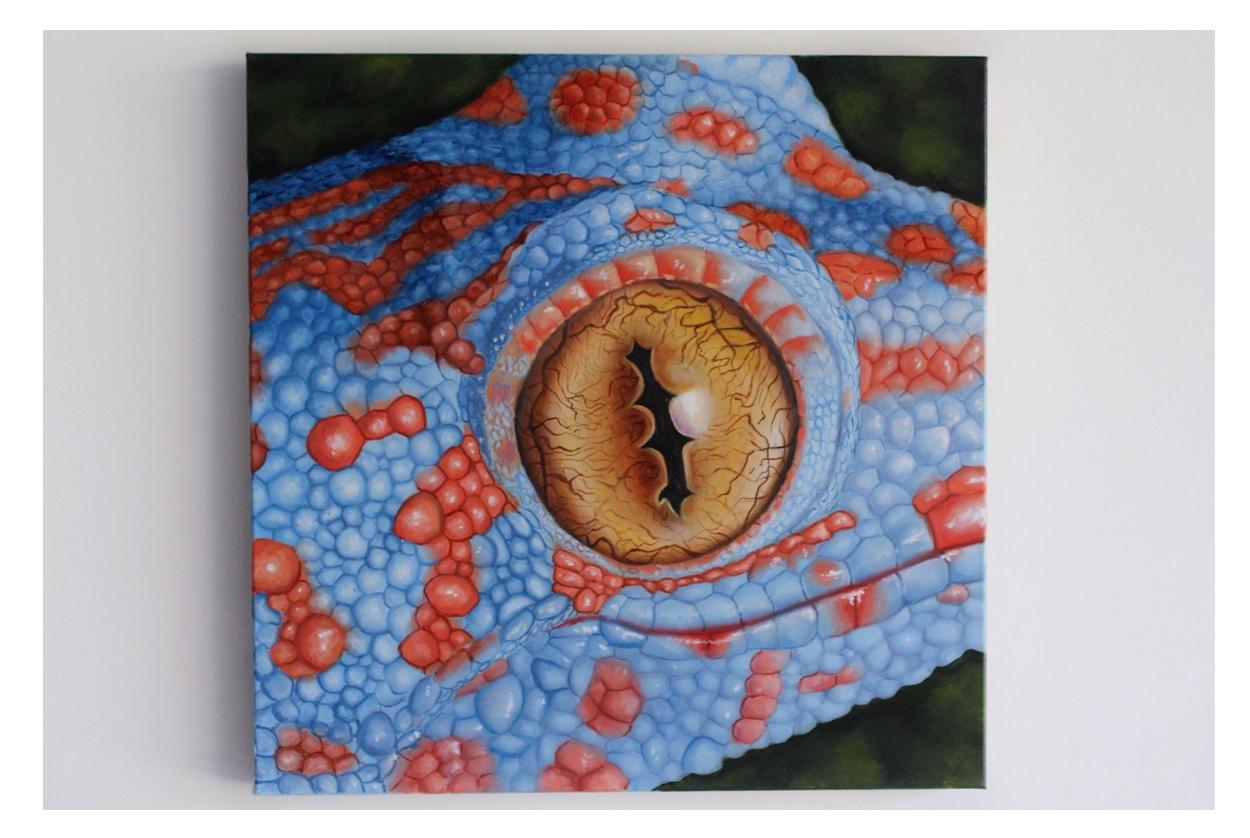

#### **TOKAY GECKO** Oil Paint on Canvas 18x18 inches

Oil Paint on Canvas 24x24 inches inches