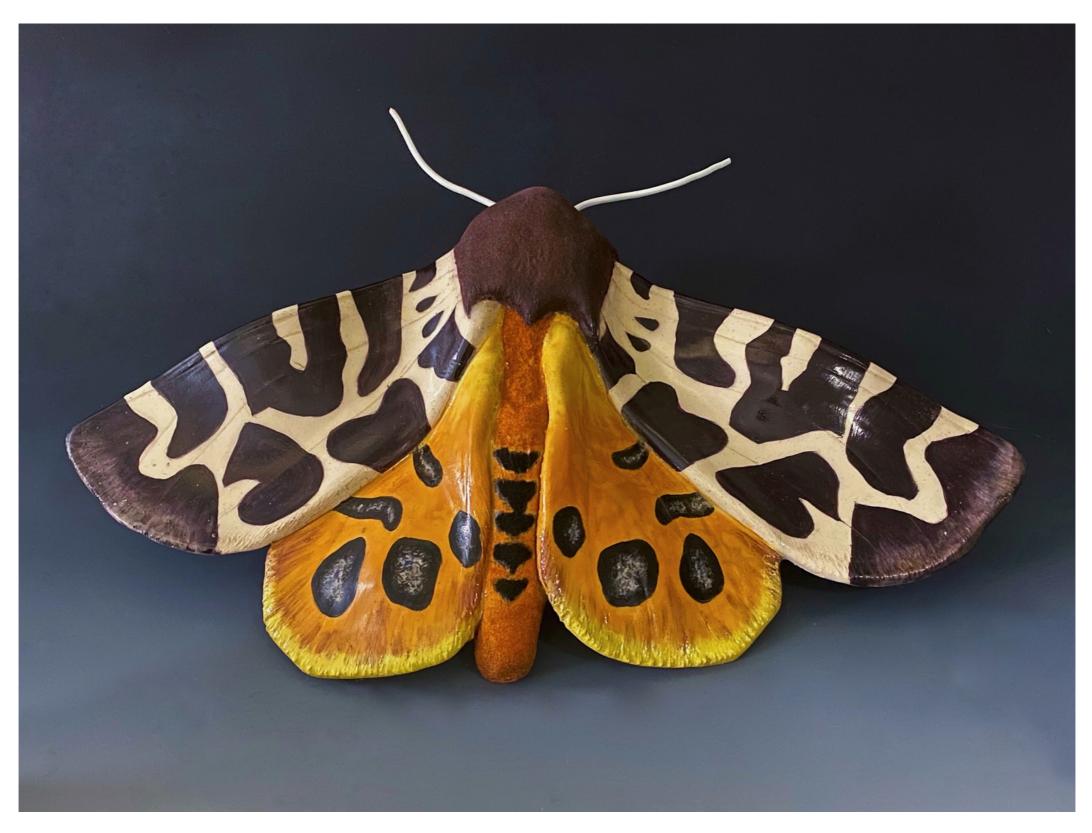

Senior Presentation

JESSICA AURIEMMA 2021





#### **HOURS LATER** Oil Pastel on Paper 18x24 inches







#### **20 YEARS LATER** Oil Pastel on Paper 18x24 inches



#### **75 YEARS LATER** Oil Pastel on Paper 18x24 inches



# **200 YEARS LATER** Oil Pastel on Paper 18x24 inches









**THEIR EYES** Oil Paint on Canvas 30x40 inches



# **ENDANGERED EYES**

Oil Paint on Canvas Various Sizes



### **BLUE EYED BLACK LEMUR**

Oil Paint on Canvas 12x12 inches



#### **TOKAY GECKO** Oil Paint on Canvas 18x18 inches





Oil Paint on Canvas 24x24 inches inches



### **BORNEAN CRESTED FIREBACK**

Oil Paint on Canvas 18x18 inches



#### **AMUR LEOPARD** Oil Paint on Canvas 12x12 inches

Moths



#### **BELLA MOTH** China Paint on Fired White Clay 20 inches



#### **TIGER MOTH** China Paint on Fired White Clay 18 inches



## POLYPHEMUS MOTH

China Paint on Fired White Clay 22 inches across

Thank You