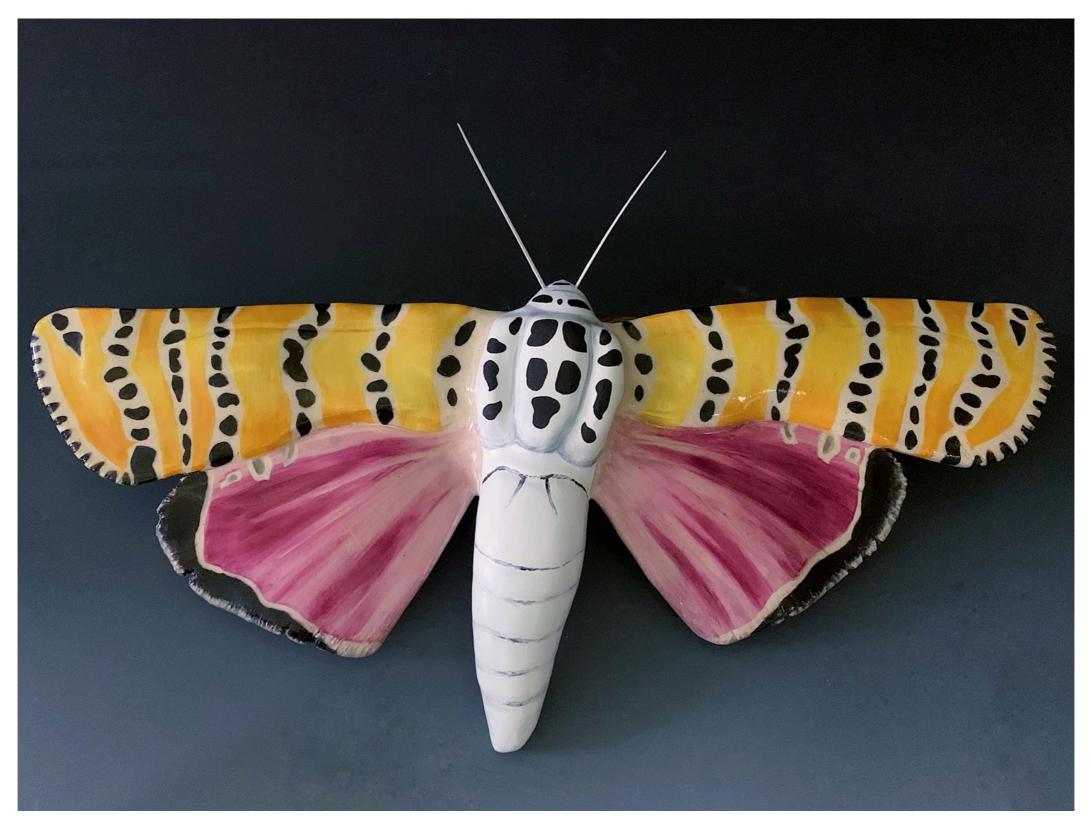

Senior Presentation

JESSICA AURIEMMA 2021





#### **HOURS LATER** Oil Pastel on Paper 18x24 inches







#### **20 YEARS LATER** Oil Pastel on Paper 18x24 inches



#### **75 YEARS LATER** Oil Pastel on Paper 18x24 inches



# **200 YEARS LATER** Oil Pastel on Paper 18x24 inches









**THEIR EYES** Oil Paint on Canvas 30x40 inches



# **ENDANGERED EYES**

Oil Paint on Canvas Various Sizes



### **BLUE EYED BLACK LEMUR**

Oil Paint on Canvas 12x12 inches



#### **TOKAY GECKO** Oil Paint on Canvas 18x18 inches





Oil Paint on Canvas 24x24 inches inches



### **BORNEAN CRESTED FIREBACK**

Oil Paint on Canvas 18x18 inches



#### **AMUR LEOPARD** Oil Paint on Canvas 12x12 inches

Moths



#### **BELLA MOTH** China Paint on Fired White Clay 20 inches



#### **TIGER MOTH** China Paint on Fired White Clay 18 inches



## POLYPHEMUS MOTH

China Paint on Fired White Clay 22 inches across

Thank You