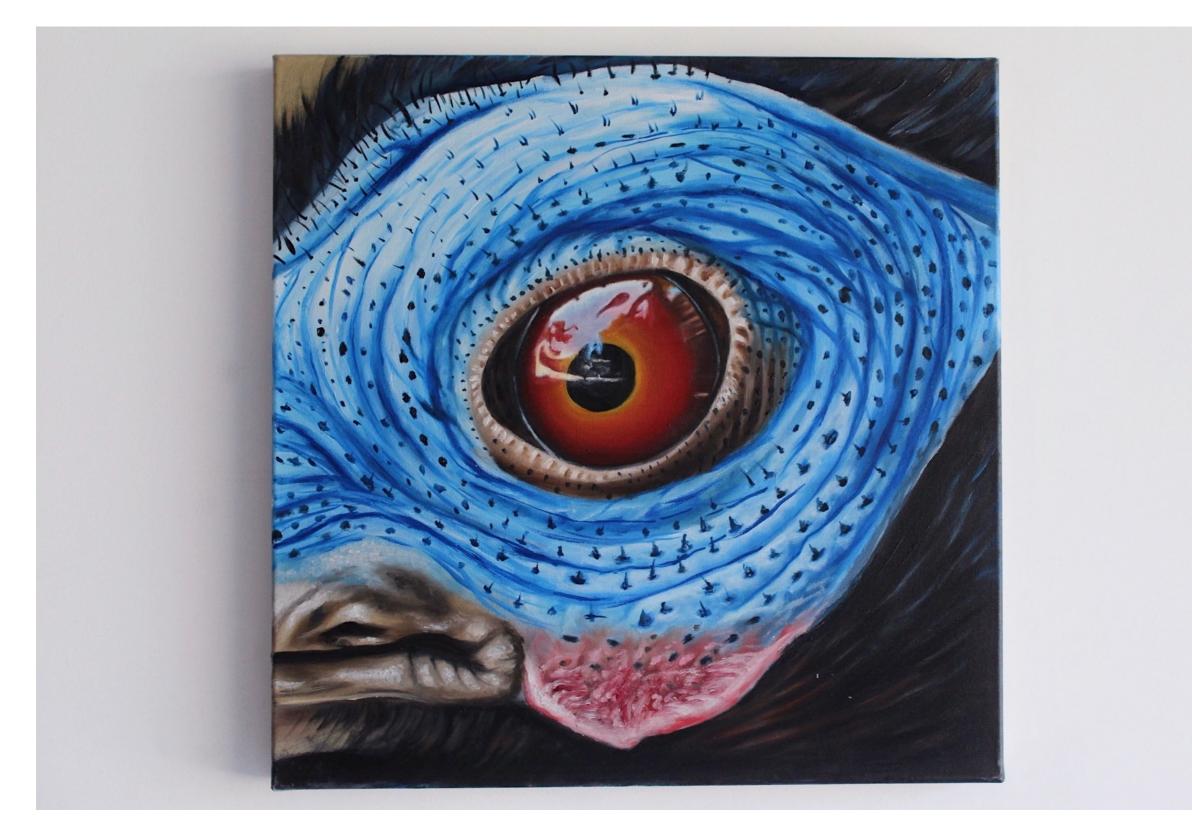

Senior Presentation

JESSICA AURIEMMA 2021





#### **HOURS LATER** Oil Pastel on Paper 18x24 inches







#### **20 YEARS LATER** Oil Pastel on Paper 18x24 inches



#### **75 YEARS LATER** Oil Pastel on Paper 18x24 inches



# **200 YEARS LATER** Oil Pastel on Paper 18x24 inches









**THEIR EYES** Oil Paint on Canvas 30x40 inches



# **ENDANGERED EYES**

Oil Paint on Canvas Various Sizes



### **BLUE EYED BLACK LEMUR**

Oil Paint on Canvas 12x12 inches



#### **TOKAY GECKO** Oil Paint on Canvas 18x18 inches





Oil Paint on Canvas 24x24 inches inches



### **BORNEAN CRESTED FIREBACK**

Oil Paint on Canvas 18x18 inches



#### **AMUR LEOPARD** Oil Paint on Canvas 12x12 inches

Moths



#### **BELLA MOTH** China Paint on Fired White Clay 20 inches



#### **TIGER MOTH** China Paint on Fired White Clay 18 inches



## POLYPHEMUS MOTH

China Paint on Fired White Clay 22 inches across

Thank You