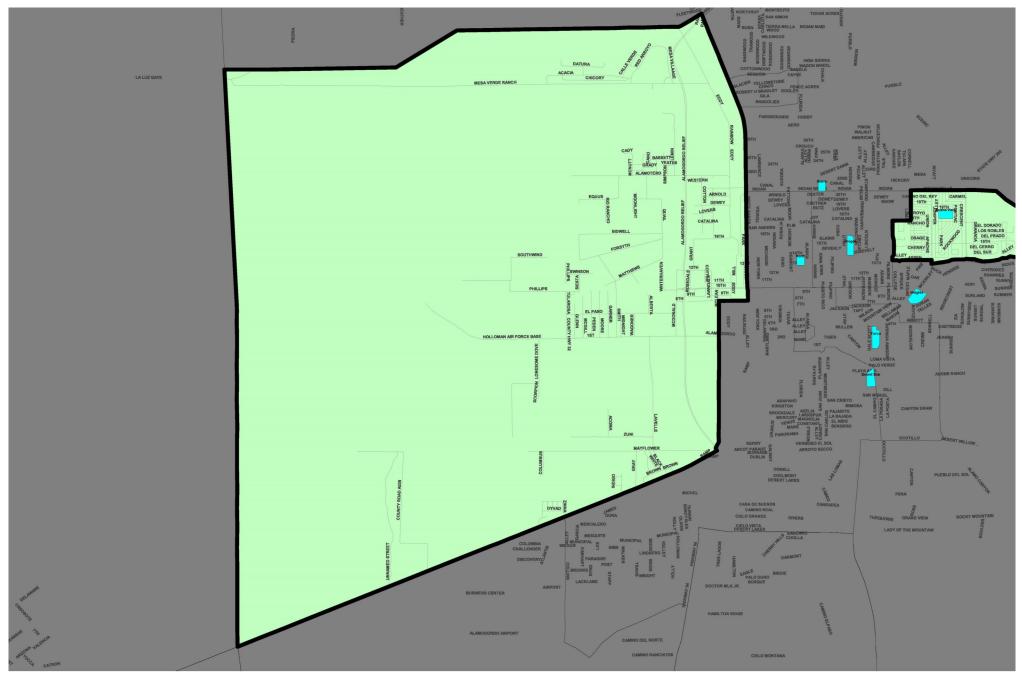

### **Elementary School Zone Maps**

Effective 2015-2016 School Year



### Buena Vista Elementary School Zone Effective 2015-2016 School Year







## Desert Star Elementary School Zone Effective 2015-2016 School Year







# Heights Elementary School Zone Effective 2015-2016 School Year







## Holloman Elementary School Zone Effective 2015-2016 School Year







## High Rolls Mt. Park Elementary School Zone Effective 2015-2016 School Year







### La Luz Elementary School Zone Effective 2015-2016 School Year







### North Elementary School Zone Effective 2015-2016 School Year







### Oregon Elementary School Zone Effective 2015-2016 School Year







### Sierra Elementary School Zone Effective 2015-2016 School Year







### Yucca Elementary School Zone Effective 2015-2016 School Year