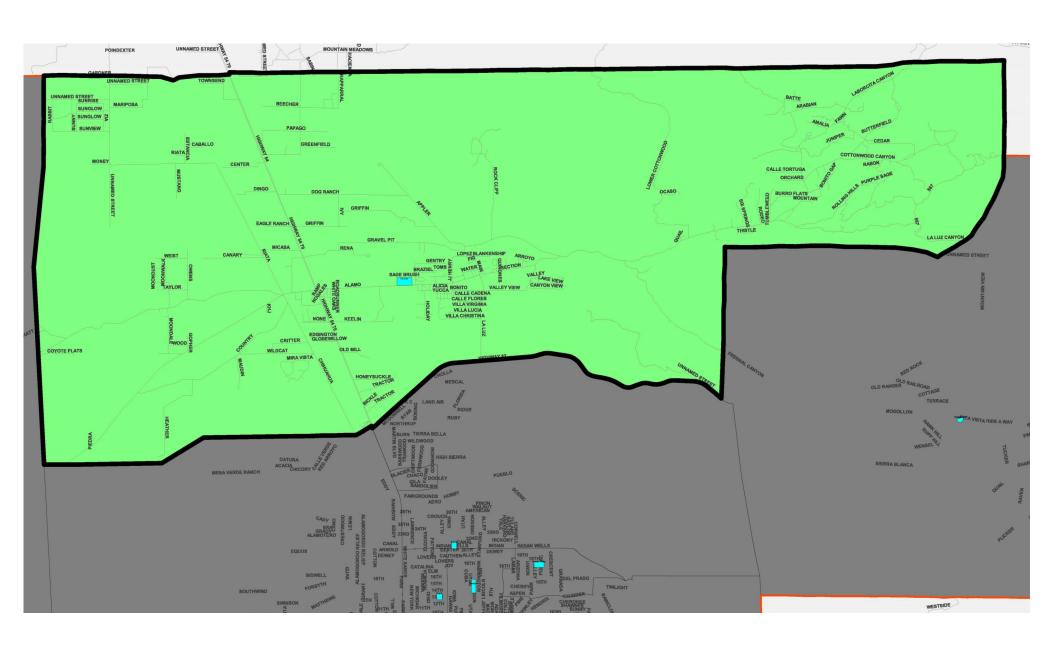

### **Elementary School Zone Maps**

Effective 2015-2016 School Year



### Buena Vista Elementary School Zone Effective 2015-2016 School Year







## Desert Star Elementary School Zone Effective 2015-2016 School Year







# Heights Elementary School Zone Effective 2015-2016 School Year







## Holloman Elementary School Zone Effective 2015-2016 School Year







## High Rolls Mt. Park Elementary School Zone Effective 2015-2016 School Year







### La Luz Elementary School Zone Effective 2015-2016 School Year







### North Elementary School Zone Effective 2015-2016 School Year







### Oregon Elementary School Zone Effective 2015-2016 School Year







### Sierra Elementary School Zone Effective 2015-2016 School Year







### Yucca Elementary School Zone Effective 2015-2016 School Year