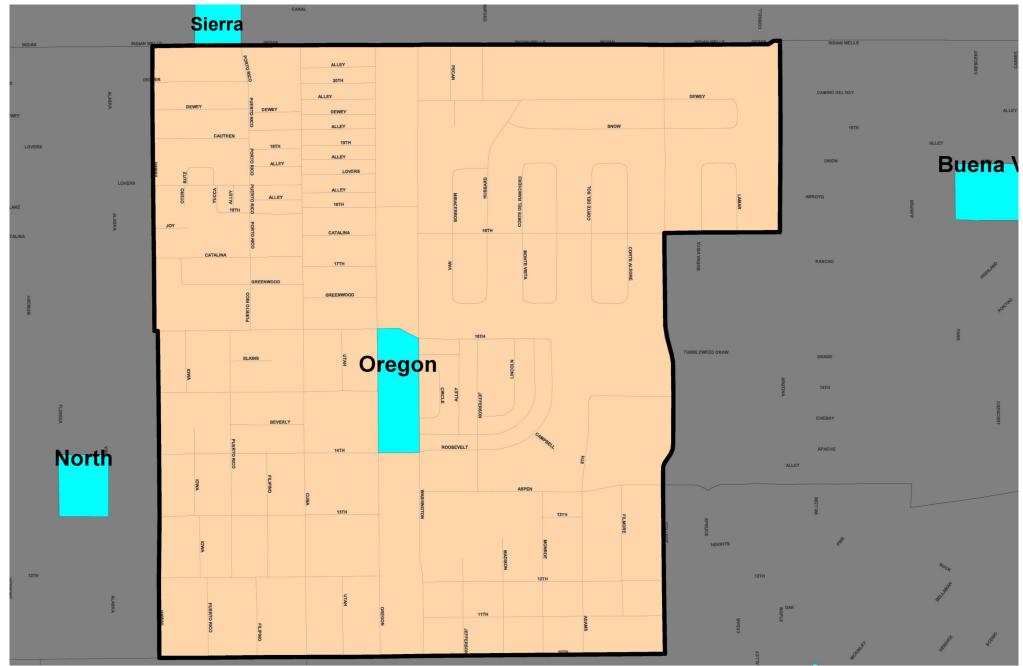

### **Elementary School Zone Maps**

Effective 2015-2016 School Year



### Buena Vista Elementary School Zone Effective 2015-2016 School Year







## Desert Star Elementary School Zone Effective 2015-2016 School Year







# Heights Elementary School Zone Effective 2015-2016 School Year







## Holloman Elementary School Zone Effective 2015-2016 School Year







## High Rolls Mt. Park Elementary School Zone Effective 2015-2016 School Year







### La Luz Elementary School Zone Effective 2015-2016 School Year







### North Elementary School Zone Effective 2015-2016 School Year







### Oregon Elementary School Zone Effective 2015-2016 School Year







### Sierra Elementary School Zone Effective 2015-2016 School Year







### Yucca Elementary School Zone Effective 2015-2016 School Year