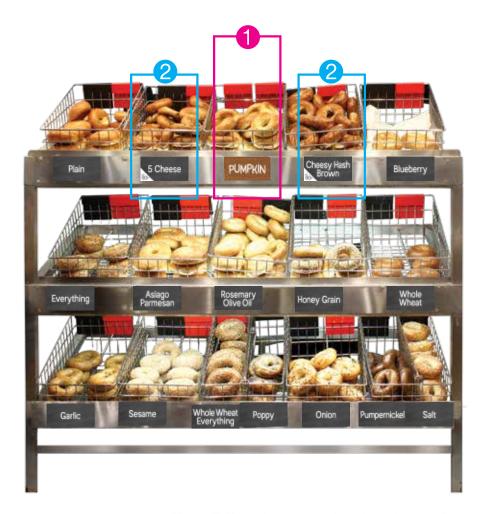

### **Bagel Rack Planogram**

#### 2-Tier Bagel Rack

| Plain              | Blueberry      | Cinnamon<br>Raisin | Cheesy Hash<br>Brown | PUMPKIN | 5 Cheese          | Everything                | Sesame | Plain                             |
|--------------------|----------------|--------------------|----------------------|---------|-------------------|---------------------------|--------|-----------------------------------|
| Asiago<br>Parmesan | Whole<br>Wheat | Cinnamon<br>Sugar  | Onion                | Garlic  | Pumpernickel Salt | Whole Wheat<br>Everything | Рорру  | Rosemary<br>Olive Oil Honey Grain |

#### Note:

- If you do not carry a variety shown, replace that variety on the planogram with another variety you carry that isn't shown.
- If you follow the planogram but still have an empty basket or baskets because you do not carry as many varieties as there are spaces for, turn one or more of the half baskets into full baskets as necessary to fill all spaces on the rack.
- If you carry more varieties than are listed, convert one or more full baskets into half baskets to accommodate the additional variety/varieties.
- Magnetic or over-the-basket style bagel rack signs can be ordered at any time by sending an email to orders@brueggers.com.