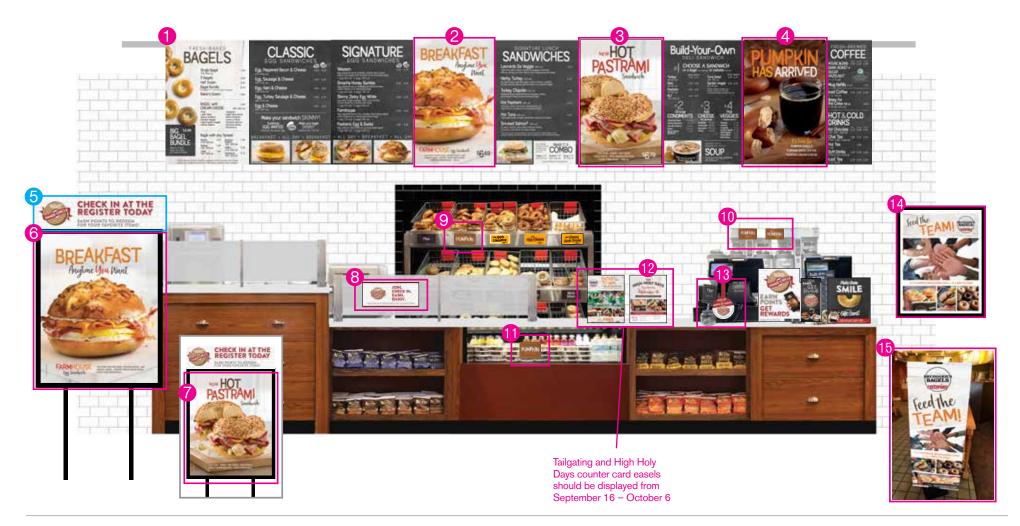

### **Interior Layout**

- **2 Promo Menu Banner:**Farmhouse Sandwich
- **3 Promo Menu Banner:**Hot Pastrami Sandwich
- 4 Promo Menu Banner:
  Pumpkin Coffee, Bagel, Cream Cheese
- 5 Lollipop Frame Topper: Rewards Program Promotion
- 6 Lollipop Poster Farmhouse Sandwich
- Value of the control of the contr
- 8 Sneezeguard Cling: Rewards Program

- **9 Bagel Rack Sign:** Pumpkin
- **Output** Airpot Labels: Pumpkin Spice and Iced Pumpkin Spice
- **(1)** Cream Cheese Case Cards: Pumpkin
- Counter Card Easel: Tailgating and High Holy Days

- **(B)** Register Wobbler: Rewards Program
- Wall Frame Poster:
  Catering Fall Version
- (1) Vertical Banners: Catering Fall Version

Point of Order Point

Note: Please make sure that all banners are hanging straight.