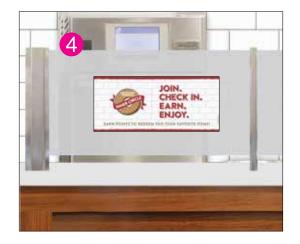

### **Interior Layout**

- **2 Promo Menu Banner:**Farmhouse Sandwich
- **3 Promo Menu Banner:**Hot Pastrami Sandwich
- 4 Promo Menu Banner:
  Pumpkin Coffee, Bagel, Cream Cheese
- 5 Lollipop Frame Topper: Rewards Program Promotion
- 6 Lollipop Poster Farmhouse Sandwich
- Value of the control of the contr
- 8 Sneezeguard Cling: Rewards Program