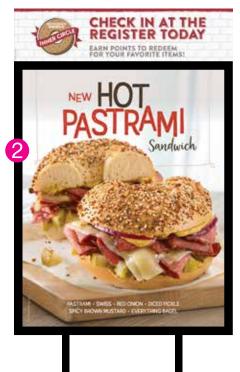

Hot Pastrami Sandwich

- Promo Menu Banner:
   Pumpkin Coffee, Bagel, Cream Cheese
- Lollipop Poster
   Farmhouse Sandwich
- Lollipop Poster
   Hot Pastrami Sandwich
- Sneezeguard Cling:
  Rewards Program
- Catering Wall Frame Poster (vertical/horizontal):
   Fall Version
- Bagel Rack Sign:
- Cream Cheese Case Card: Pumpkin
- Airpot Labels:
   Pumpkin Spice
   Iced Pumpkin Spice

### **Interior Layout**

- **2 Promo Menu Banner:**Farmhouse Sandwich
- **3 Promo Menu Banner:**Hot Pastrami Sandwich
- 4 Promo Menu Banner:
  Pumpkin Coffee, Bagel, Cream Cheese
- 5 Lollipop Frame Topper: Rewards Program Promotion
- 6 Lollipop Poster Farmhouse Sandwich
- Value of the control of the contr
- 8 Sneezeguard Cling: Rewards Program