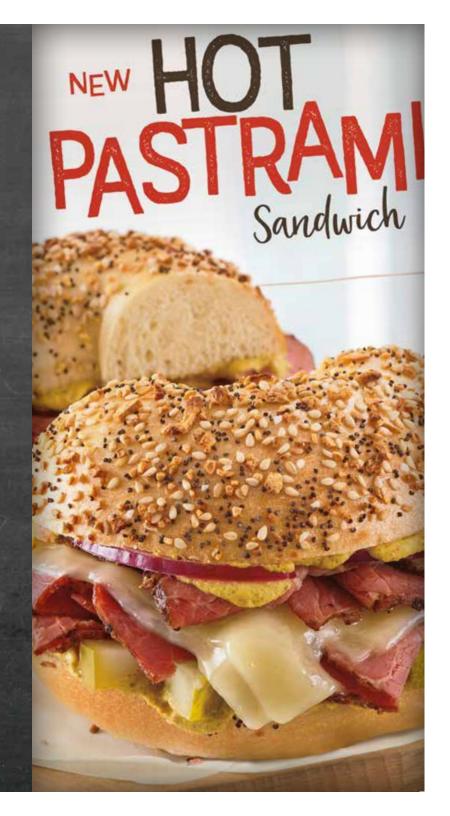

### POP KIT CHECK LIST

Please display merchandising night of August 28 unless noted differently below.

Window Poster:

Farmhouse Sandwich

- Window Poster:
  Hot Pastrami Sandwich
- Promo Menu Banner:

  Farmhouse Sandwich
- Promo Menu Banner:

Hot Pastrami Sandwich

- Promo Menu Banner:
   Pumpkin Coffee, Bagel, Cream Cheese
- Lollipop Poster
   Farmhouse Sandwich
- Lollipop Poster
   Hot Pastrami Sandwich
- Sneezeguard Cling:
  Rewards Program
- Catering Wall Frame Poster (vertical/horizontal):
   Fall Version
- Bagel Rack Sign:
- Cream Cheese Case Card: Pumpkin
- Airpot Labels:
   Pumpkin Spice
   Iced Pumpkin Spice