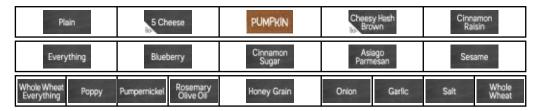

### **Bagel Rack Planogram**

#### 2-Tier Bagel Rack

| Plain              | Blueberry      | Cinnamon<br>Raisin | Cheesy Hash<br>Brown | PUMPKIN | 5 Cheese          | Everything                | Sesame | Plain                             |
|--------------------|----------------|--------------------|----------------------|---------|-------------------|---------------------------|--------|-----------------------------------|
| Asiago<br>Parmesan | Whole<br>Wheat | Cinnamon<br>Sugar  | Onion                | Garlic  | Pumpernickel Salt | Whole Wheat<br>Everything | Рорру  | Rosemary<br>Olive Oil Honey Grain |

#### 3-Tier Bagel Rack

#### Note:

- If you do not carry a variety shown, replace that variety on the planogram with another variety you carry that isn't shown.
- If you follow the planogram but still have an empty basket or baskets because you do not carry as many varieties as there are spaces for, turn one or more of the half baskets into full baskets as necessary to fill all spaces on the rack.
- If you carry more varieties than are listed, convert one or more full baskets into half baskets to accommodate the additional variety/varieties.
- Magnetic or over-the-basket style bagel rack signs can be ordered at any time by sending an email to orders@brueggers.com.