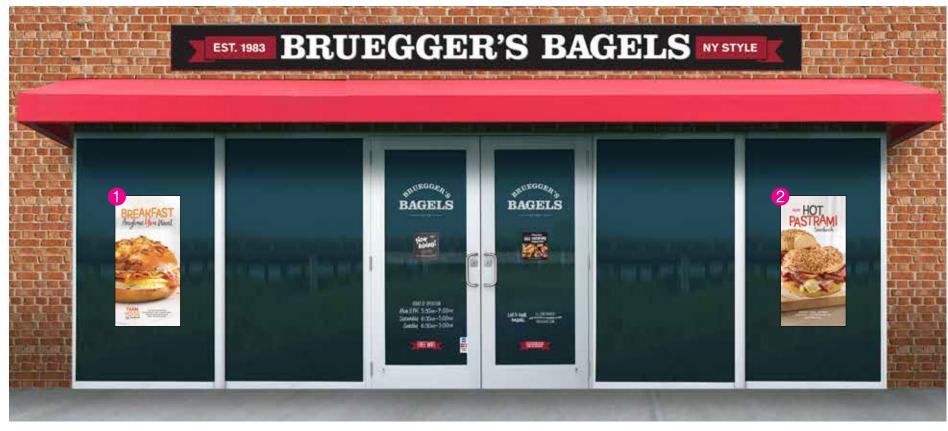

### **Interior Layout**

- **2 Promo Menu Banner:**Farmhouse Sandwich
- **3 Promo Menu Banner:**Hot Pastrami Sandwich
- 4 Promo Menu Banner:
  Pumpkin Coffee, Bagel, Cream Cheese
- 5 Lollipop Frame Topper: Rewards Program Promotion
- 6 Lollipop Poster Farmhouse Sandwich
- Value of the control of the contr
- 8 Sneezeguard Cling: Rewards Program

- **9 Bagel Rack Sign:** Pumpkin
- **Output** Airpot Labels: Pumpkin Spice and Iced Pumpkin Spice
- **(1)** Cream Cheese Case Cards: Pumpkin
- Counter Card Easel: Tailgating and High Holy Days

- **(B)** Register Wobbler: Rewards Program
- Wall Frame Poster:
  Catering Fall Version
- (1) Vertical Banners: Catering Fall Version

Point of Order Point

Note: Please make sure that all banners are hanging straight.