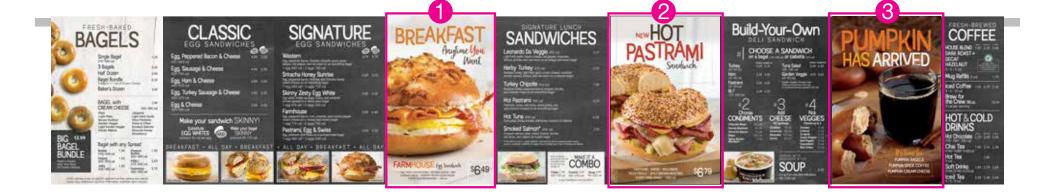

### POP KIT CHECK LIST

Please display merchandising night of August 28 unless noted differently below.

Window Poster:

Farmhouse Sandwich

- Window Poster:
  Hot Pastrami Sandwich
- Promo Menu Banner:

  Farmhouse Sandwich
- Promo Menu Banner:

Hot Pastrami Sandwich

- Promo Menu Banner:
   Pumpkin Coffee, Bagel, Cream Cheese
- Lollipop Poster
   Farmhouse Sandwich
- Lollipop Poster
   Hot Pastrami Sandwich
- Sneezeguard Cling:
  Rewards Program
- Catering Wall Frame Poster (vertical/horizontal):
   Fall Version
- Bagel Rack Sign:
- Cream Cheese Case Card: Pumpkin
- Airpot Labels:
   Pumpkin Spice
   Iced Pumpkin Spice

### **Interior Layout**

- **2 Promo Menu Banner:**Farmhouse Sandwich
- **3 Promo Menu Banner:**Hot Pastrami Sandwich
- 4 Promo Menu Banner:
  Pumpkin Coffee, Bagel, Cream Cheese
- 5 Lollipop Frame Topper: Rewards Program Promotion
- 6 Lollipop Poster Farmhouse Sandwich
- Value of the control of the contr
- 8 Sneezeguard Cling: Rewards Program