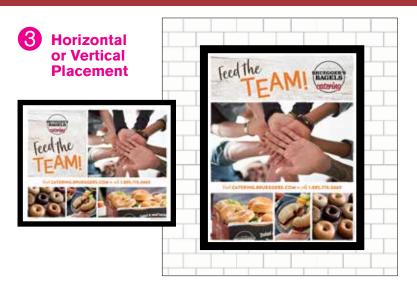

### **Interior Layout**

- **2 Promo Menu Banner:**Farmhouse Sandwich
- **3 Promo Menu Banner:**Hot Pastrami Sandwich
- 4 Promo Menu Banner:
  Pumpkin Coffee, Bagel, Cream Cheese
- 5 Lollipop Frame Topper: Rewards Program Promotion
- 6 Lollipop Poster Farmhouse Sandwich
- Value of the control of the contr
- 8 Sneezeguard Cling: Rewards Program

- **9 Bagel Rack Sign:** Pumpkin
- **Output** Airpot Labels: Pumpkin Spice and Iced Pumpkin Spice
- **(1)** Cream Cheese Case Cards: Pumpkin
- Counter Card Easel: Tailgating and High Holy Days

- **(B)** Register Wobbler: Rewards Program
- Wall Frame Poster:
  Catering Fall Version
- (1) Vertical Banners: Catering Fall Version