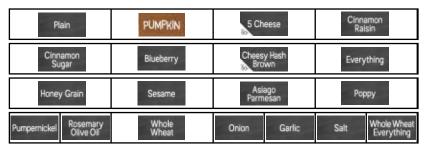

### **Bagel Rack Planogram**

#### 3-Tier Bagel Rack

#### 4-Tier Bagel Rack

#### Note:

- If you do not carry a variety shown, replace that variety on the planogram with another variety you carry that isn't shown.
- If you follow the planogram but still have an empty basket or baskets because you do not carry as many varieties as there are spaces for, turn one or more of the half baskets into full baskets as necessary to fill all spaces on the rack.
- If you carry more varieties than are listed, convert one or more full baskets into half baskets to accommodate the additional variety/varieties.
- Magnetic or over-the-basket style bagel rack signs can be ordered at any time by sending an email to orders@brueggers.com.