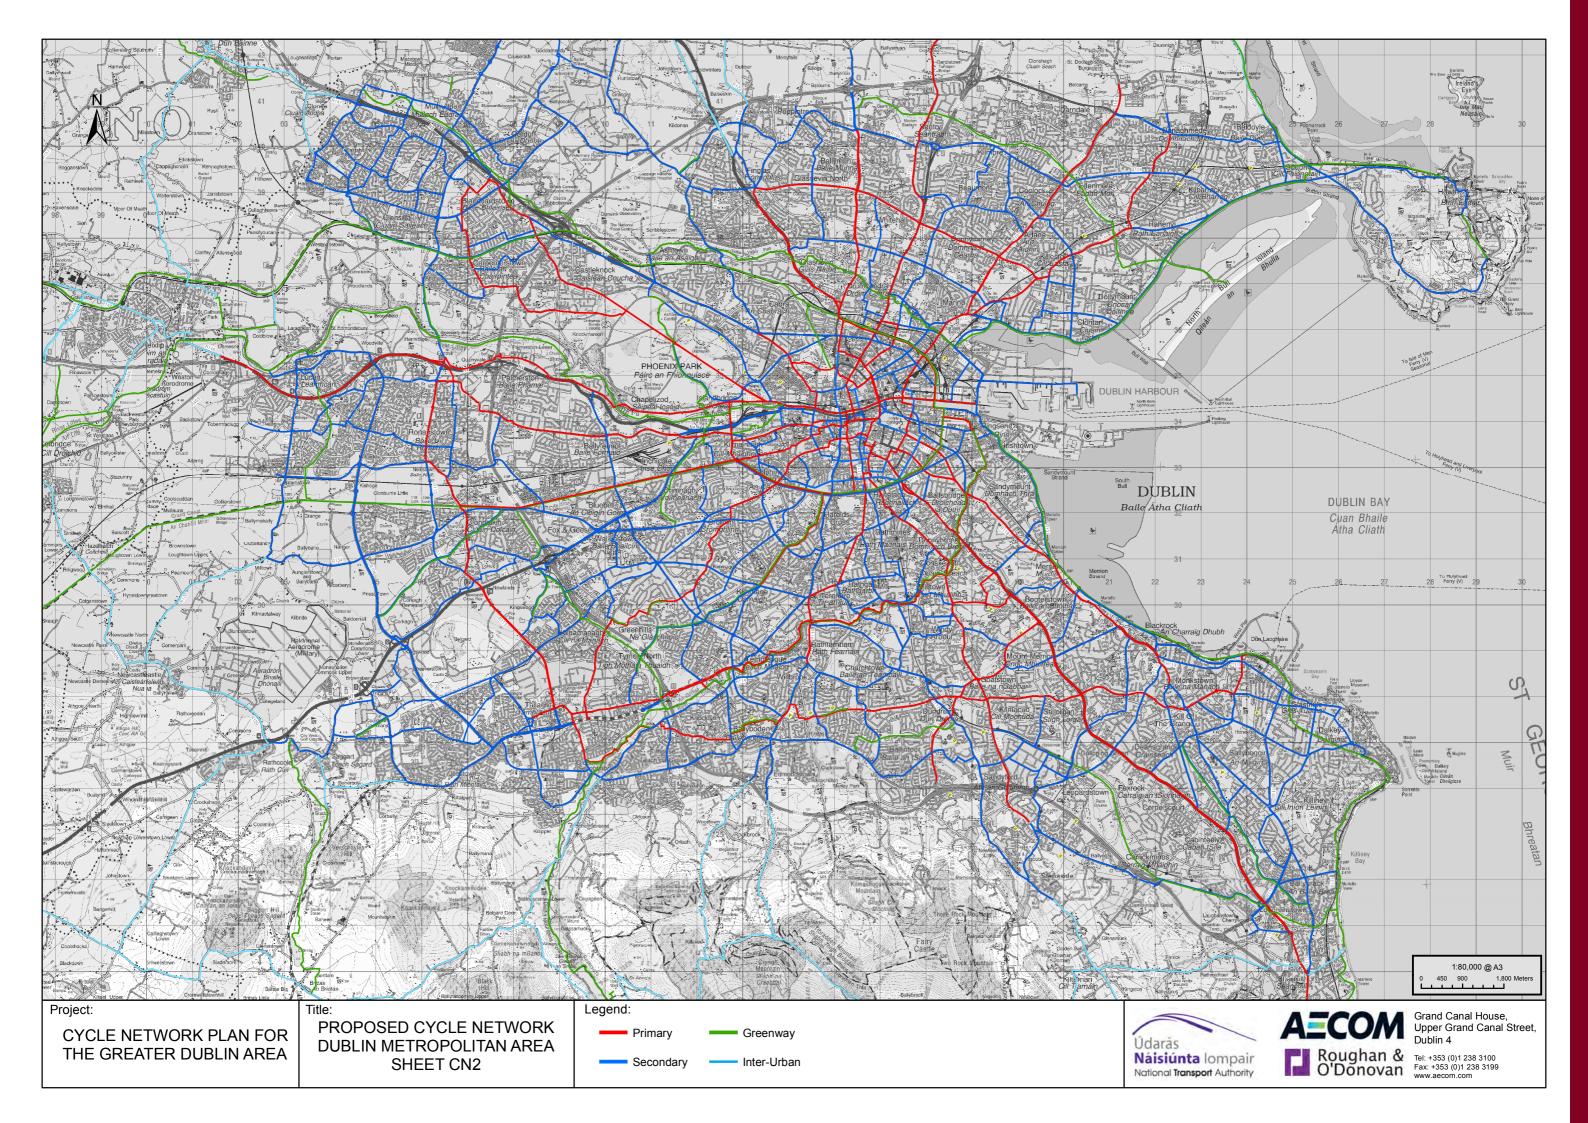

#### PROPOSED CYCLE NETWORKS MAPS

| DRAWING NUMBER | TITLE                                  |
|----------------|----------------------------------------|
| Part 4a        | Overall GDA Cycle Network Maps         |
| CN2            | Dublin Metropolitan Area Cycle Network |
| CN3            | GDA Regional Cycle Route Network       |
| DGN            | Dublin Greenway Network                |
|                |                                        |
| Part 4b        | Proposed Cycle Network - Dublin Area   |
| DS             | Dublin Network Sheet Plan              |
| N1             | Dublin Central Cycle Network           |
| N1a            | Dublin City Centre Cycle Network       |
| N1b            | Dublin City Centre Primary Routes      |
| N2             | Dublin North East Cycle Network        |
| N3             | Dublin North Central Cycle Network     |
| N4             | Dublin North West Cycle Network        |
| N5             | Dublin Mid West Cycle Network          |
| N6             | Dublin South West Cycle Network        |
| N7             | Dublin South Central Cycle Network     |
| N8             | Dublin South East Cycle Network        |
|                |                                        |
| Part 4c        | Proposed Cycle Networks in Towns       |
|                | Fingal                                 |
| TN             | Town Networks Sheet Plan               |
| N9             | Swords /Malahide / Portmarnock         |
| N10            | Lusk / Rush / Donabate                 |
| N11            | Balbriggan / Skerries                  |
|                |                                        |
|                | Meath                                  |
| N13            | Kells                                  |
| N12            | Navan                                  |
| N14            | Trim                                   |
| N15            | Dunshaughlin / Ratoath / Ashbourne     |

### Part 4a:

## Overall GDA Cycle Network Map