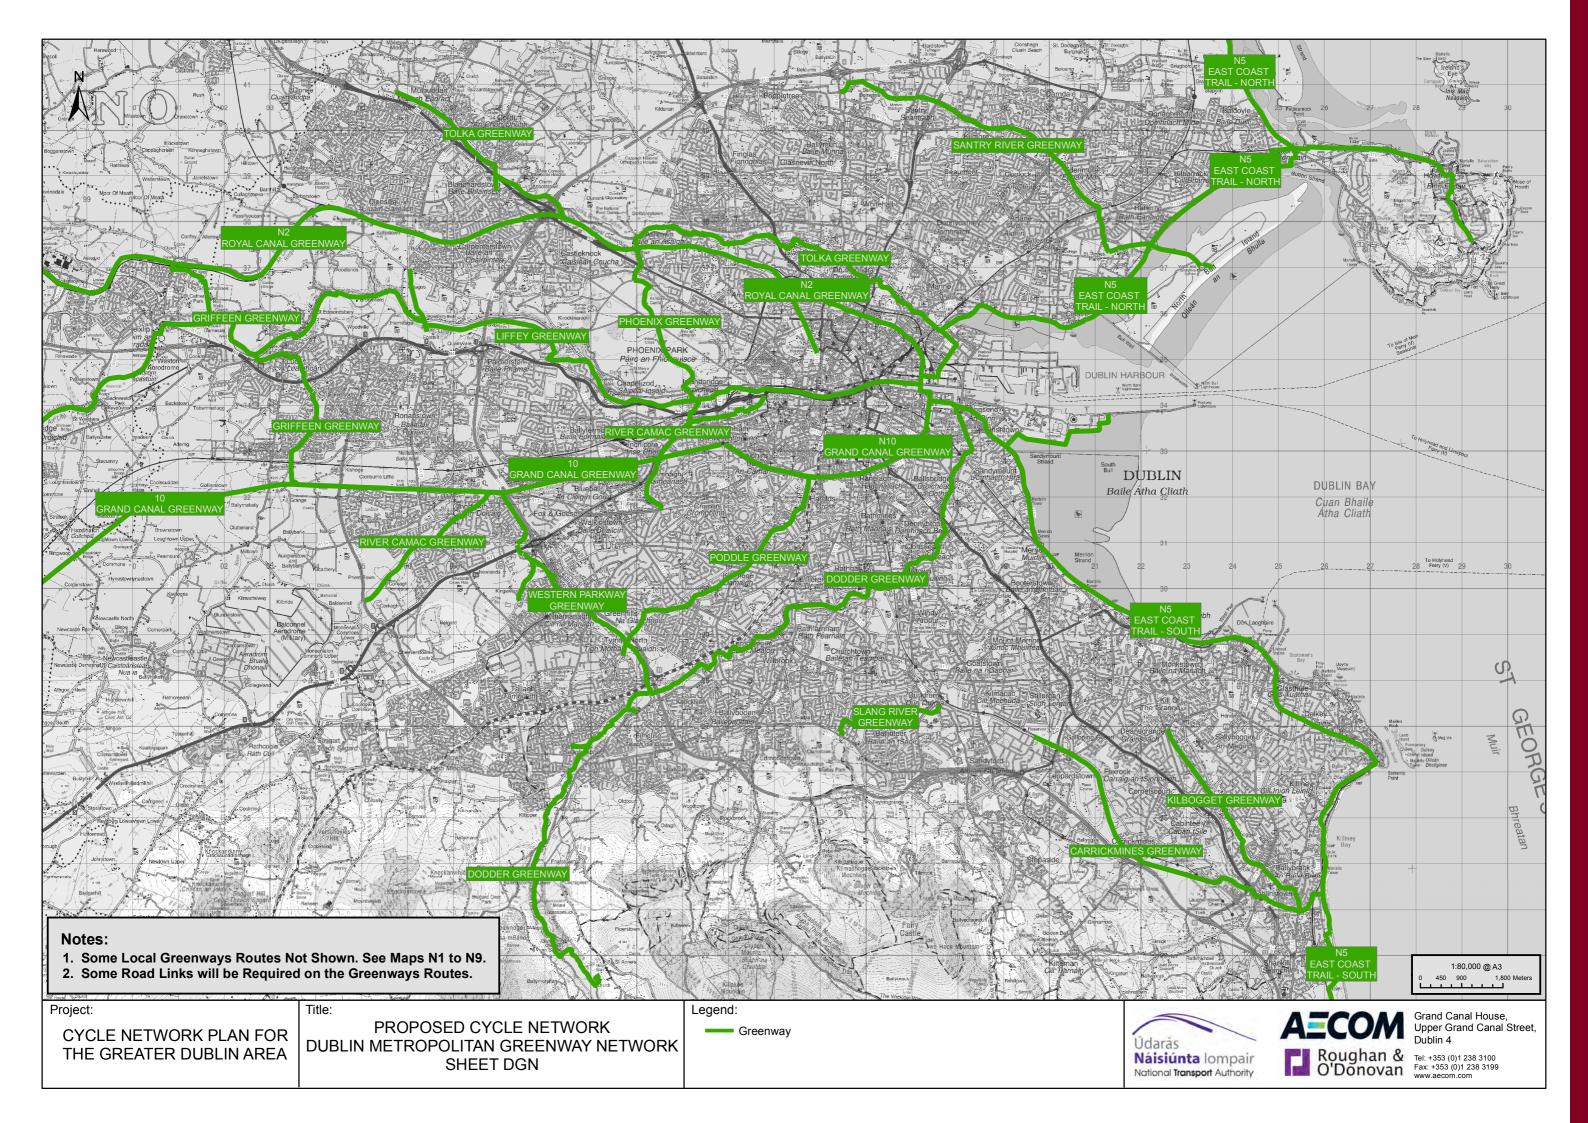

#### PROPOSED CYCLE NETWORKS MAPS

| DRAWING NUMBER | TITLE                                  |
|----------------|----------------------------------------|
| Part 4a        | Overall GDA Cycle Network Maps         |
| CN2            | Dublin Metropolitan Area Cycle Network |
| CN3            | GDA Regional Cycle Route Network       |
| DGN            | Dublin Greenway Network                |
|                |                                        |
| Part 4b        | Proposed Cycle Network - Dublin Area   |
| DS             | Dublin Network Sheet Plan              |
| N1             | Dublin Central Cycle Network           |
| N1a            | Dublin City Centre Cycle Network       |
| N1b            | Dublin City Centre Primary Routes      |
| N2             | Dublin North East Cycle Network        |
| N3             | Dublin North Central Cycle Network     |
| N4             | Dublin North West Cycle Network        |
| N5             | Dublin Mid West Cycle Network          |
| N6             | Dublin South West Cycle Network        |
| N7             | Dublin South Central Cycle Network     |
| N8             | Dublin South East Cycle Network        |
|                |                                        |
| Part 4c        | Proposed Cycle Networks in Towns       |
|                | Fingal                                 |
| TN             | Town Networks Sheet Plan               |
| N9             | Swords /Malahide / Portmarnock         |
| N10            | Lusk / Rush / Donabate                 |
| N11            | Balbriggan / Skerries                  |
|                |                                        |
|                | Meath                                  |
| N13            | Kells                                  |
| N12            | Navan                                  |
| N14            | Trim                                   |
| N15            | Dunshaughlin / Ratoath / Ashbourne     |

### Part 4a:

## Overall GDA Cycle Network Map