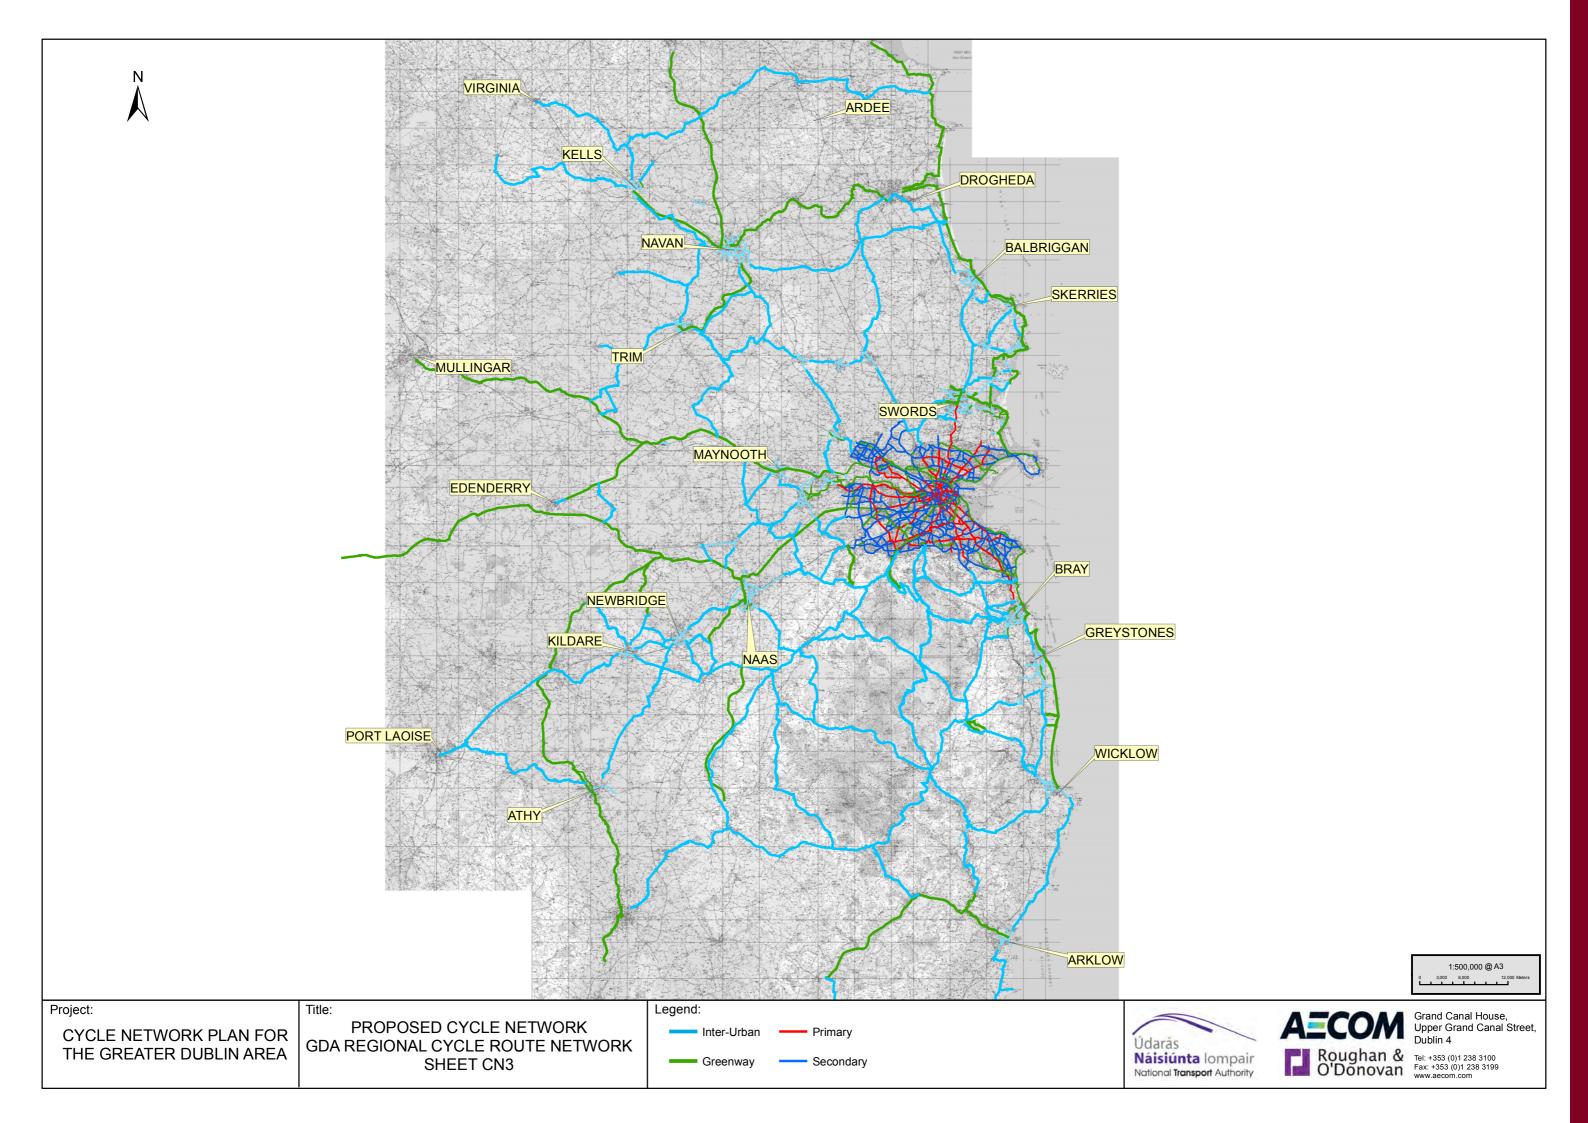

#### PROPOSED CYCLE NETWORKS MAPS

| DRAWING NUMBER | TITLE                                  |
|----------------|----------------------------------------|
| Part 4a        | Overall GDA Cycle Network Maps         |
| CN2            | Dublin Metropolitan Area Cycle Network |
| CN3            | GDA Regional Cycle Route Network       |
| DGN            | Dublin Greenway Network                |
|                |                                        |
| Part 4b        | Proposed Cycle Network - Dublin Area   |
| DS             | Dublin Network Sheet Plan              |
| N1             | Dublin Central Cycle Network           |
| N1a            | Dublin City Centre Cycle Network       |
| N1b            | Dublin City Centre Primary Routes      |
| N2             | Dublin North East Cycle Network        |
| N3             | Dublin North Central Cycle Network     |
| N4             | Dublin North West Cycle Network        |
| N5             | Dublin Mid West Cycle Network          |
| N6             | Dublin South West Cycle Network        |
| N7             | Dublin South Central Cycle Network     |
| N8             | Dublin South East Cycle Network        |
|                |                                        |
| Part 4c        | Proposed Cycle Networks in Towns       |
|                | Fingal                                 |
| TN             | Town Networks Sheet Plan               |
| N9             | Swords /Malahide / Portmarnock         |
| N10            | Lusk / Rush / Donabate                 |
| N11            | Balbriggan / Skerries                  |
|                |                                        |
|                | Meath                                  |
| N13            | Kells                                  |
| N12            | Navan                                  |
| N14            | Trim                                   |
| N15            | Dunshaughlin / Ratoath / Ashbourne     |

### Part 4a:

## Overall GDA Cycle Network Map