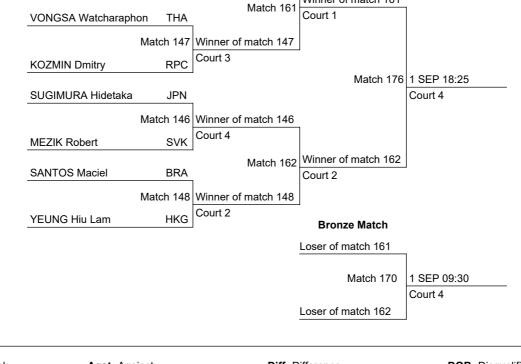

## **Competition Draw**

抽選

As of TUE 31 AUG 2021

| Qualified from Pools |      |                     |     |         |     |      |        |      |      |     |     |      |
|----------------------|------|---------------------|-----|---------|-----|------|--------|------|------|-----|-----|------|
|                      |      |                     |     | Matches |     |      | Points |      |      |     |     | Ends |
| Pos                  | Pool | Name                | NPC | Played  | Won | Lost | For    | Agst | Diff | PDM | PDE | Won  |
| 1                    | А    | SAENGAMPA Worawut   | THA | 3       | 3   | 0    | 28     | 6    | 22   | 16  | 5   | 9    |
| 2                    | А    | MEZIK Robert        | SVK | 3       | 2   | 1    | 20     | 15   | 5    | 8   | 6   | 7    |
| 1                    | В    | SUGIMURA Hidetaka   | JPN | 3       | 3   | 0    | 24     | 5    | 19   | 12  | 4   | 9    |
| 1                    | С    | SANTOS Maciel       | BRA | 3       | 3   | 0    | 25     | 2    | 23   | 11  | 4   | 10   |
| 1                    | D    | VONGSA Watcharaphon | THA | 3       | 3   | 0    | 33     | 0    | 33   | 14  | 6   | 12   |
| 1                    | Е    | KOZMIN Dmitry       | RPC | 3       | 3   | 0    | 13     | 5    | 8    | 6   | 3   | 4    |
| 2                    | Е    | LAN Zhijian         | CHN | 3       | 2   | 1    | 13     | 7    | 6    | 6   | 2   | 5    |
| 1                    | F    | YEUNG Hiu Lam       | HKG | 3       | 3   | 0    | 17     | 5    | 12   | 6   | 4   | 8    |

SAENGAMPA Worawut THA Match 145 Winner of match 145 Court 1 LAN Zhijian CHN Winner of match 161 Match 161 Court 1 THA Winner of match 147 Match 147 Court 3 RPC

Semifinals

Gold Match

Quarterfinals

Legend: Winner of tie-break Agst Against Diff Difference DQB Disqualified for unsportsmanlike behaviour PDM Highest Point difference in a **PDE** Highest Point difference in an Pos Position end match