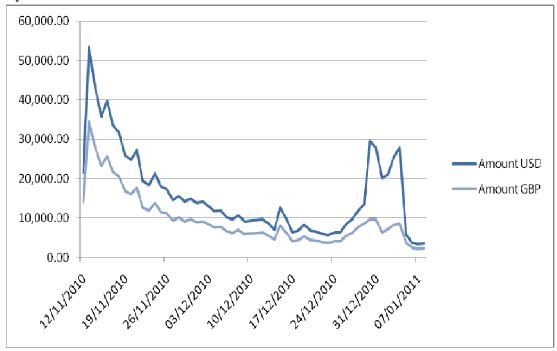

#### **Analysis of donations**

The following charts show an analysis of the PayPal donations received. The amounts in USD include the GBP amount translated into USD plus the additional amounts received directly by the Foundation.

## By Date:

Seven day average:

Analysed by number of donations:

Analysed by amount of donation: