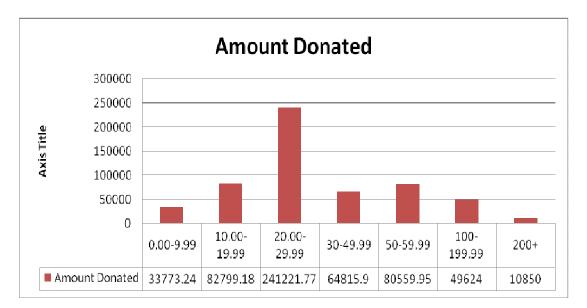

#### **Analysis of donations**

The following charts show an analysis of the PayPal donations received. The amounts in USD include the GBP amount translated into USD plus the additional amounts received directly by the Foundation.

## By Date:

Seven day average:

Analysed by number of donations:

Analysed by amount of donation: