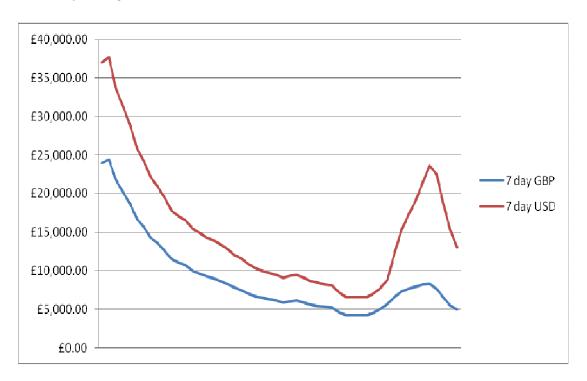

#### **Analysis of donations**

The following charts show an analysis of the PayPal donations received. The amounts in USD include the GBP amount translated into USD plus the additional amounts received directly by the Foundation.

## By Date:

Seven day average:

Analysed by number of donations:

Analysed by amount of donation: