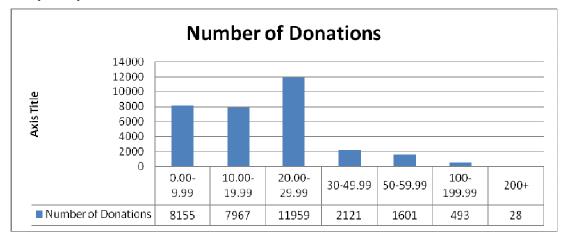

#### **Analysis of donations**

The following charts show an analysis of the PayPal donations received. The amounts in USD include the GBP amount translated into USD plus the additional amounts received directly by the Foundation.

## By Date:

Seven day average:

Analysed by number of donations:

Analysed by amount of donation: