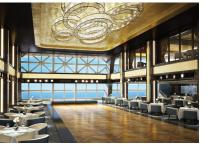

#### Savor Restaurant

Balancing classic favorites with hot new dishes, this Main Dining Room offers an extensive menu of fresh flavors Seating capacity 282 (5,856 sq. ft.) (544 m<sup>2</sup>)