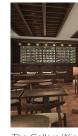

## The Cavern Club

Pull up a chair inside – or oceanside on The Waterfront – in the legendary Liverpool club where The Beatles performed. Sip your Scotch Sour during an evening of good company and great music with a Beatles cover band. This is your ticket to ride down Penny Lane, perhaps in a Yellow Submarine. Seating capacity 118 (1,873 sq. ft.) (174 m<sup>2</sup>)