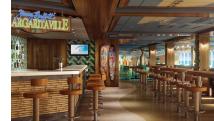

#### Jimmy Buffett's

Margaritaville® at Sea Enjoy specialty burgers, frozen cocktails and live music Seating capacity 158 (5,963 sq. ft.) (554 m<sup>2</sup>)

#### Chill Bar

that's part of Jimmy Buffett's Margaritaville® at Sea.

as you decide your next dinner spot.

Jimmy Buffett's Margaritaville® at Sea

Jimmy Buffett's Margaritaville® at Sea Whether you get it frozen or on the rocks, the margaritas are a must-try. Seating capacity 158 (5,963 sq. ft.) (554 m<sup>2</sup>)