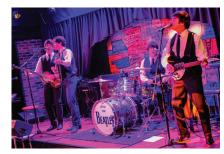

## The Cavern Club

Pull up a chair inside – or oceanside on The Waterfront – in the legendary Liverpool club where The Beatles performed. Sip your Scotch Sour during an evening of good company and great music with a Beatles cover band. This is your ticket to ride down Penny Lane, perhaps in a Yellow Submarine. Seating capacity 118 (1,873 sq. ft.) (174 m<sup>2</sup>)

## Sugarcane Mojito Bar

Enjoy a refreshing mojito with friends - day or night inside or along The Waterfront. Seating capacity 100 (2,444 sq. ft.) (227 m<sup>2</sup>)

Welcome to the legendary Liverpool club where The Beatles performed. Sit back with your favorite cocktail and get in the groove with a Beatles cover band.