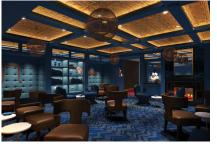

#### The Humidor Cigar Lounge

A premier cigar shop and lounge where patrons can enjoy a fine stogie in classic comfort Seating capacity 16 (258 sq. ft.) (24 m<sup>2</sup>)