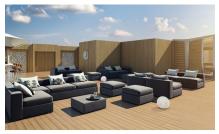

#### Vibe Beach Club

A private, adults-only retreat with ocean views and a full-service bar Seating capacity 100 (5,242 sq. ft.) (487 m<sup>2</sup>)

#### Vibe Beach Club

An adults-only private retreat with stunning views, oversized hot tub and full-service bar. Seating capacity 100 (5,242 sq. ft.) (487 m<sup>2</sup>)