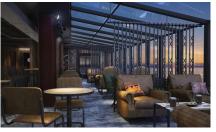

## The Cavern Club

Pull up a chair inside – or oceanside on The Waterfront – in the legendary Liverpool club where The Beatles performed. Sip your Scotch Sour during an evening of good company and great music with a Beatles cover band. This is your ticket to ride down Penny Lane, perhaps in a Yellow Submarine. Seating capacity 118 (1,873 sq. ft.) (174 m<sup>2</sup>)

The Cavern Club

enjoy a beverage.

Spice H<sub>2</sub>0

day to night.

Studio Lounge

Order your favorite cocktail and chill at a bar

## Sugarcane Mojito Bar

Enjoy a refreshing mojito with friends - day or night inside or along The Waterfront. Seating capacity 100 (2,444 sq. ft.) (227 m<sup>2</sup>)

Welcome to the legendary Liverpool club where The Beatles performed. Sit back with your favorite cocktail and get in the groove with a Beatles cover band.