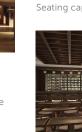

## The Cavern Club

Pull up a chair inside – or oceanside on The Waterfront – in the legendary Liverpool club where The Beatles performed. Sip your Scotch Sour during an evening of good company and great music with a Beatles cover band. This is your ticket to ride down Penny Lane, perhaps in a Yellow Submarine. Seating capacity 118 (1,873 sq. ft.) (174 m<sup>2</sup>)