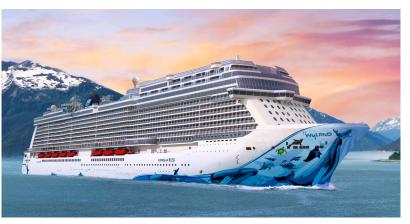

# NORWEGIAN BLISS

**Norwegian Bliss** Built: 2018 • Gross Tonnage: 167,800 • Guests (Double Occupancy): 4,004

Imagine awe over discovering fantastic vistas in The Last Frontier. Imagine exhilaration while exploring the wilds of Alaska. Imagine relaxation upon finding your slice of paradise in The Caribbean. Imagine Bliss. That's what you'll experience when you vacation on our newest and most incredible ship, Norwegian Bliss. Custom-built for the spectacular, Norwegian Bliss features a revolutionary Observation Lounge for you to soak in every stunning moment, from bald eagles soaring over glaciers to dolphins splashing through warm turquoise waters. Whether you choose to go tropical or a little wild, there's one word to describe the experiences awaiting you on Norwegian's newest ship: Bliss.