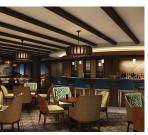

## Social Comedy & Night Club

A great night out always includes laughter and good friends. So you can bet on an awesome time at Social, our upscale venue that transforms from comedy club to night club. Jump-start the evening with two talented stand-up comedians who will loosen you up with lots of laughs. And then let loose on the dance floor as a DJ spins your favorite tracks late into the night

## Social Comedy & Night Club

Two guests walk into a bar – a comedy club – a nightclub. No joke. Laugh it up with stand-up comedians and then dance the night away as this space transforms into an ultra-cool dance club. Seating capacity 131 (3,897 sq. ft.) (362 m<sup>2</sup>)