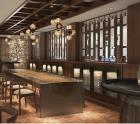

#### Maltings Whiskey Bar

With a unique variety of international spirits and an impressive list of imported and domestic beers, you can sip your way around the world. Seating capacity 35 (1,001 sq. ft.) (93 m<sup>2</sup>)