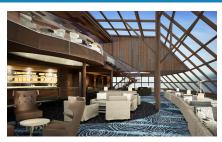

#### Skyline Bar

Found inside our award-winning casino, this is the perfect spot to have a cocktail before dinner, meet friends after the show or just press your luck with bar-top poker screens. Seating capacity 252 (6,792 sq. ft.) (631 m<sup>2</sup>)