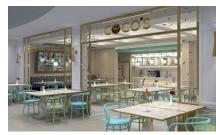

Coco's

#### Coco's

How sweet it is. Indulge on your favorite chocolate temptations including truffles, pralines, crêpes and more. Seating capacity 28 (700 sq. ft.) (65 m<sup>2</sup>)