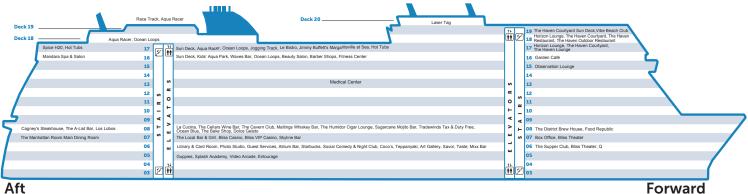

## THE HAVEN BY NORWEGIAN®

| The Haven Deluxe Owner's Suite with Large Balcony |
|---------------------------------------------------|
| The Haven 2-Bedroom Family Villa with Balcony     |
| The Haven Courtyard Penthouse with Balcony        |
| The Haven Aft-Facing Penthouse with Balcony       |
| The Haven Forward-Facing Penthouse with Balcony   |
| The Haven Suite - Connecting Staterooms           |
| The Haven Spa Suite with Balcony                  |
| STATEROOMS                                        |
| Mini-Suite                                        |
| Balcony                                           |
| Oceanview                                         |
| Inside                                            |
| Studio                                            |

| QUANTITY |
|----------|
| 2        |
| 5        |
| 24       |
| 24       |
| 14       |
| 5        |
| 6        |
|          |
| 308      |
| 1,088    |
| 111      |
| 374      |
| 82       |