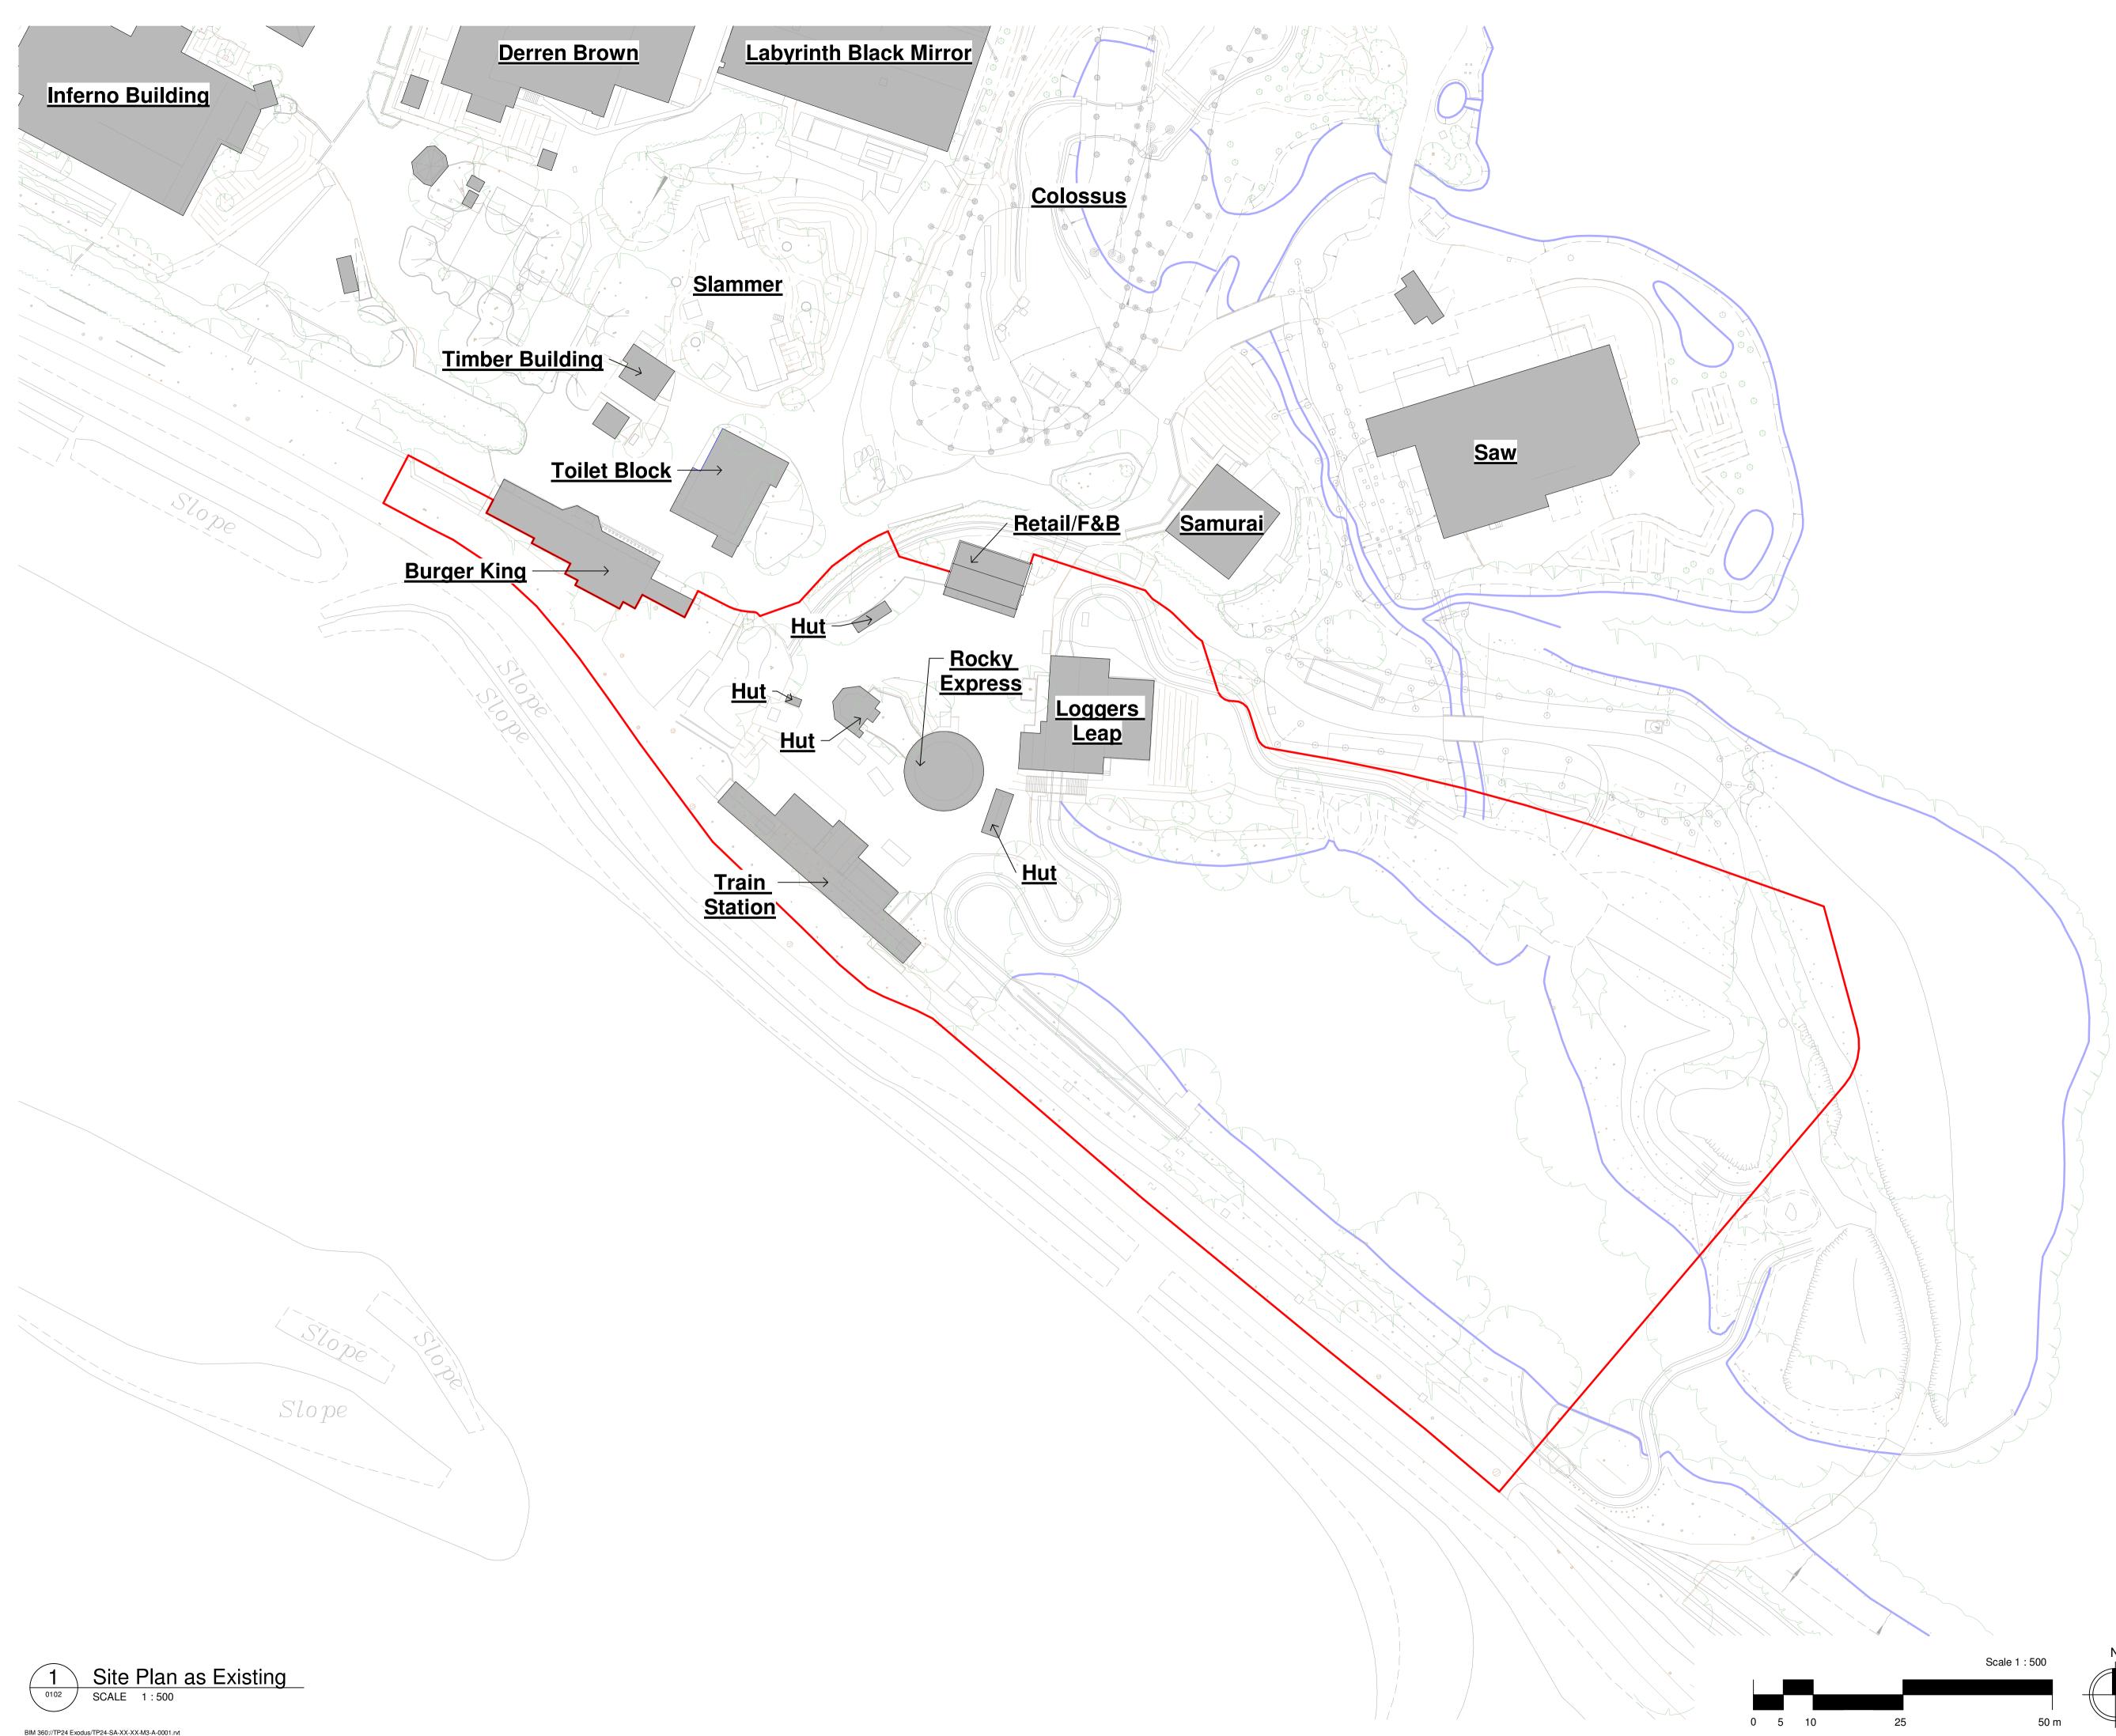

Existing Building

| Merlin Magic Making                                           |    |
|---------------------------------------------------------------|----|
| Project/Location                                              |    |
| Thorpe Park<br>Staines Road<br>Chertsey<br>Surrey<br>KT16 8PN |    |
|                                                               | Tu |

Rev Date By Detail

Drawing status

S3 \_\_\_\_\_ Client

| Drawing title                     |       |          |                              |  |
|-----------------------------------|-------|----------|------------------------------|--|
| Site Plan as Existing             |       |          |                              |  |
| Date                              | Drawn | Checked  | Job No.                      |  |
| 26.11.21                          | AD    | ТМ       | 3198                         |  |
| Scale(s)                          |       |          |                              |  |
| As indicated @A1                  |       |          |                              |  |
| Drawing nu                        | ımber |          | Revision                     |  |
| TP24-SA-XX-XX-DR-A-0102           |       |          |                              |  |
| <b>SMYTHEMAN</b><br>ARCHITECTURAL |       |          |                              |  |
|                                   | rent  | uk CHART | <b>CIAT</b><br>ERED PRACTICE |  |