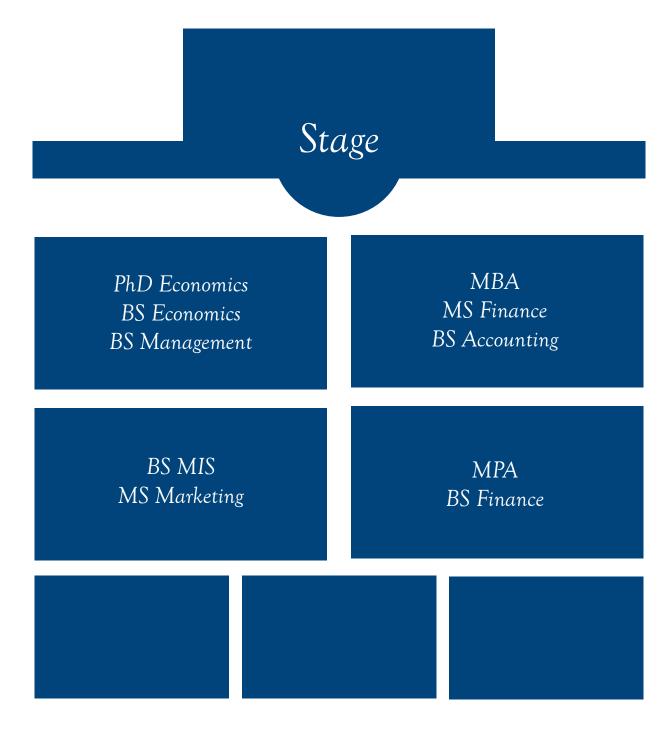

# Stage

Master of Science Mechanical and Aerospace Doctor of Philosophy Master of Science Chemical Engineering Civil and Environmental

Mining Engineering Petroleum and Natural Gas Civil and Environmental Lane Computer Science and Electrical Industrial Management Systems