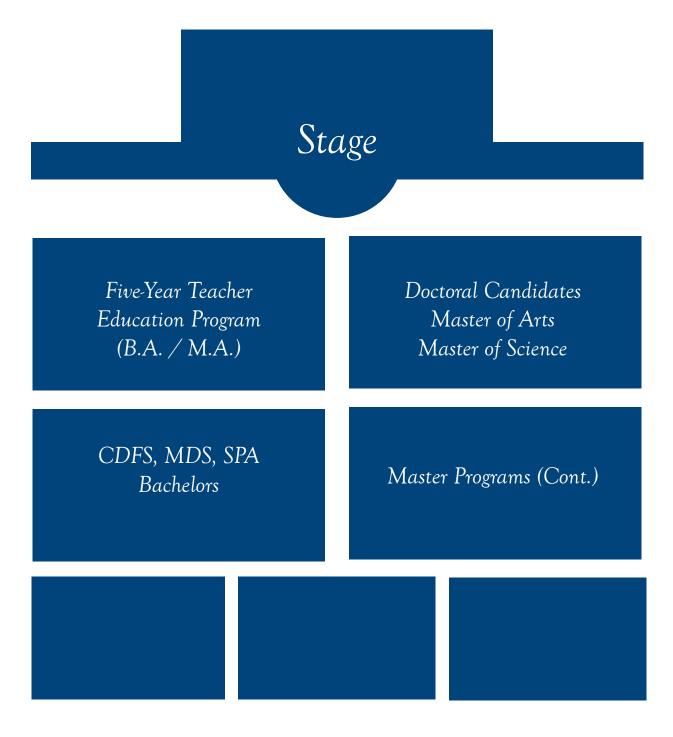

# Stage

Master of Science Mechanical and Aerospace Doctor of Philosophy Master of Science Chemical Engineering Civil and Environmental

Mining Engineering Petroleum and Natural Gas Civil and Environmental Lane Computer Science and Electrical Industrial Management Systems