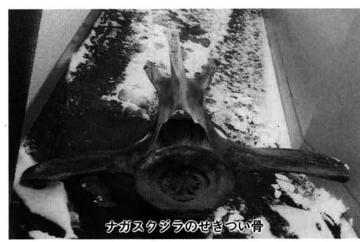

## 寺泊に漂着した ナガスクジラの骨格

浜に寄ったクジラを捕 紹介されてい に鯨の墓(鯨塚) クジラを供養するた 油をとったり、 からク

と言って大きな骨を持ってこられ (尾の付近の せきつ m厚さい4 水族博物館にクジ 新潟大学の本間教授の鑑定に 重さ30㎏ほどもあらつい骨は横13m縦 ) ラの骨らしい 確かにクジラ

**やきつい骨が一体どこから流れ今回漂着した古いナガスクジラ** 

境内にはこのナガスクジラの

いたものかはわかりませ

(昔の

ラは大型のヒゲクジ m