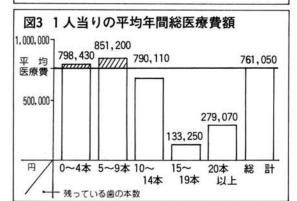

### 20本以上 -15~19本(2人) 噛む時に使う歯が 何本残って いるか? 10~14本 (11人) 0~4本 (59人) 96人 (18人)

## 名の方を地区民生委員さんのご協 月一日から十二月三十 調査にご協力をくださっ 寺泊町民の方百七名。 歯と体の健康のかかわり 一日生まれ) うち九六 当診療所 た関係 療費額が になりがちと言えます。

者の皆様ありがとうございました。

健康な人は体も健康で生活のた。(図3参照)したがって

たがって

ために、 合いについての調査を、 会の依頼により、 対象者は八十 より一層健康でいていただくい依頼により、高齢者の皆さん

全国国民健康保険診療施設協議 元 気 な 歯に 気 ています。これます。これます。これます。これます。これます。これません

療

所

っていろいろな面で消極的ない状態が目立ちました。 中で過ごし何らかに頼らざるをえ 位になると生活のほとんどを家の ろいろな面で消極的な生活 いる歯が十五本以 それに比べて 0 ある生活を送 したが 上の

健康から引き離されて考えられが 八十歳で二十 とになり 歯が多く残っていることは体の 大切に守って 歯はひとつの消化器管

残っている歯が十五本以上の

(図2を参照)

歯の無い

人に比べて極端に医

少ないという結果が出ま