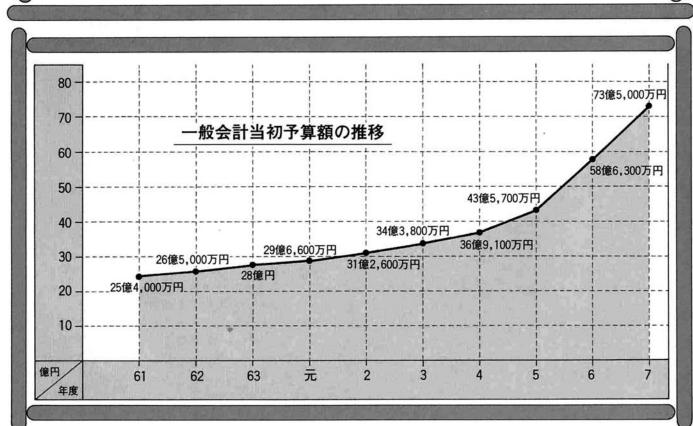

# 予算の成立につ 成七年度

比二十五・四%増の七十三億 五千万円で成立いたしました。 ひた一般会計予算は、前年対昨年初めて五十億円台に達 寺泊町長 保安林の環境整備を図ります。 防災機能に加え自然とふれあう場

周辺の海岸

JR寺泊駅の無人化を避け

ただきながら慎重に

**地域を形成するため、** 県営高生産性大区画ほ場整備事 校統合後の大河津中学校跡地に 力強い農業構造・活力ある農村 **俺を柱とした農業施策を推進す** の一層の促進と併せて念願で 総合整備モデル事業による農 境基盤の整備促進と併せて 桐原換地区における 生産基盤の

### 73億5,000万円 歳 ()は構成比 地方交付税 繰入金 12億7,450万1千円 15億6,000万円 18億6,730万円 (21.2%)(17.3%)(25.4%)町税内訳 国庫支出金 • 町 民 税 5億2,726万5千円 11億4,034万1千円 5億8,139万9千円 5億1,790万4千円 (15.5%)(7.9%)・その他の町税 9,517万2千円 • 地方讓与税 1億3,400万円 (1.8%)県支出金 使用料及び手数料 ・分担金及び負担金 8,742万7千円 (1.2%)2億7,955万8千円 1億5,905万円 7,885万1千円 •諸 収 入 (1.1%)(3.8%)(2.2%)1億8,757万3千円 • そ の 他 (2.6%)

## 歳 出 73億5,000万円