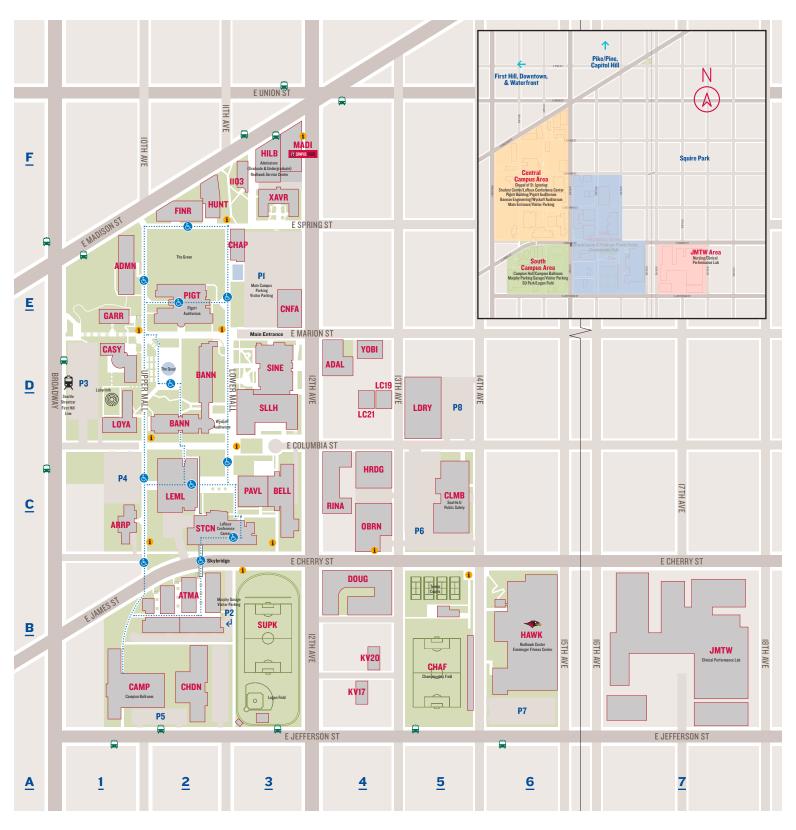

# SEATTLEU

## **Campus Map**

Campus Address
90I I2th Avenue

PO Box 222000 Seattle, WA 98I22-I090 Campus Switchboard (206) 296-6000

Campus Information Line (206) 296-5990

Disability Services (206) 296-5740

Campus Emergency Seattle U Public Safety (206) 296-5911 or 5911 from any

Campus Phone

#### Campus Buildings and Areas

| 1103 East Madison Building                     | 1103 | F3         |
|------------------------------------------------|------|------------|
| 1313 East Columbia Building                    | CLMB | <b>C</b> 5 |
| Administration Building                        | ADMN | E1         |
| Advancement & Alumni Building                  | ADAL | D4         |
| Arrupe Jesuit Residence                        | ARRP | C1         |
| Bannan Center Wyckoff Auditorium               | BANN | D2         |
| Bellarmine Hall                                | BELL | C3         |
| Campion Hall Campion Ballroom                  | CAMP | B1         |
| Casey Building Casey Commons                   | CASY | D1         |
| Championship Field                             | CHAF | В5         |
| Chapel of St. Ignatius                         | CHAP | <b>E</b> 3 |
| Chardin Hall                                   | CHDN | В2         |
| Douglas Apartments                             | DOUG | В4         |
| Fine Arts Building                             | FINR | F2         |
| Garrand Building                               | GARR | E1         |
| Harding Building                               | HRDG | C4         |
| Vi Hilbert Hall Admissions/Enrollment Services | HILB | F3         |

| Hunthausen Hall                                  | HUNT F2 |
|--------------------------------------------------|---------|
| James Tower (at Swedish Cherry Hill)             | JMTW B7 |
| Kolvenbach House 1217                            | KV17 B4 |
| Kolvenbach House 1220                            | KV20 B4 |
| Laundry Building                                 | LDRY D5 |
| Lee Center for the Arts                          | CNFA E3 |
| Lemieux Library & McGoldrick<br>Learning Commons | LEML C2 |
| Logan Court 819 A,B,C                            | L19 D4  |
| Logan Court 821 B,C                              | L21 D4  |
| Loyola Hall                                      | LOYA D1 |
| Madison Building Campus Store                    | MADI F3 |
| Murphy Apartments                                | ATMA B2 |
| O'Brien Center                                   | OBRN C4 |
| Pigott Building Pigott Auditorium                | PIGT E2 |
| Pigott Pavilion for Leadership                   | PAVL C3 |
| Redhawk Center                                   | HAWK B6 |
| Rianna Building                                  | RINA C4 |

| Seattle University Park Logan Field                       | SUPK | В3 |
|-----------------------------------------------------------|------|----|
| Sinegal Center for Science<br>& Innovation Oberto Commons | SINE | D3 |
| Student Center LeRoux Conference Center                   | STCN | C2 |
| Sullivan Hall                                             | SLLH | D3 |
| Xavier Hall                                               | XAVR | F3 |
| Yobi Apartments                                           | YOBI | D4 |

### Parking Areas & Garages

| P1 | Main Parking Lot / Visitor Parking                 | E3         |
|----|----------------------------------------------------|------------|
| P2 | Murphy Garage (below apartments) / Visitor Parking | B2         |
| Р3 | Broadway Garage                                    | D1         |
| P4 | 10th & East Columbia Lot                           | C1         |
| Р5 | 10th & East Jefferson Lot                          | B2         |
| Р6 | 13th & East Cherry Lot                             | <b>C</b> 5 |
| Р7 | 14th & East Jefferson Lot                          | В6         |
| P8 | 14th & East Columbia Lot                           | D5         |

#### **Popular Destinations**

**Athletics & Recreation** 

|                                       | do to thom                                       |      |            |
|---------------------------------------|--------------------------------------------------|------|------------|
| Athletics                             | Redhawk Center                                   | HAWK | В6         |
| Athletics Administration              | O'Brien Center<br>1218 E Cherry St Entrance      | OBRN | C4         |
| Fitness / Recreation                  | Eisiminger Fitness Center                        | HAWK | В6         |
| Collegiums                            | Go to the                                        |      |            |
| The Commuter Link                     | 1103 E Madison Building                          | 1103 | F3         |
| McGoldrick Collegium                  | Hunthausen Hall                                  | HUNT | F2         |
| Reidy Collegium                       | Student Center                                   | STCN | C2         |
| Galleries                             | Go to the                                        |      |            |
| Hedreen Gallery                       | Lee Center for the Arts                          | CNFA | <b>E</b> 3 |
| Kinsey Gallery                        | Advancement & Alumni Building                    | ADAL | D4         |
| Vachon Gallery                        | Fine Arts Building                               | FINR | F2         |
| Meeting & Event Locations             | Go to the                                        |      |            |
| Boeing Room                           | Lemieux Library & McGoldrick<br>Learning Commons | LEML | C2         |
| Campion Ballroom                      | Campion Hall                                     | CAMP | B1         |
| Casey Atrium                          | Casey Building                                   | CASY | D1         |
| Casey Commons                         | Casey Building                                   | CASY | D1         |
| LeRoux Conference Center              | Student Center                                   | STCN | C2         |
| Oberto Commons                        | Sinegal Center                                   | SINE | D3         |
| PACCAR Atrium                         | Pigott Building                                  | PIGT | E2         |
| Pigott Auditorium                     | Pigott Building                                  | PIGT | E2         |
| Wyckoff Auditorium                    | Bannan Center, East Entrance                     | BANN | D2         |
| Schools & Colleges                    | Go to the                                        |      |            |
| Albers School of Business & Economics | Pigott Building                                  | PIGT | E2         |
| College of Arts & Sciences            | Casey Building                                   | CASY | D1         |
| College of Education                  | Loyola Hall                                      | LOYA | D1         |
| College of Nursing                    | Garrand Building                                 | GARR | E1         |
| College of Science & Engineering      | Bannan Center                                    | BANN | D2         |
| School of Law                         | Sullivan Hall                                    | SLLH | D3         |
|                                       |                                                  |      |            |

Harding Building

Hunthausen Hall

HUNT

Go to the...

| Services & Programs                         | Go to the                                   |      |            |
|---------------------------------------------|---------------------------------------------|------|------------|
| Admissions Office Grad & Undergrad          | Vi Hilbert Hall                             | HILB | F3         |
| Alumni Engagement Office                    | Advancement & Alumni Building               | ADAL | D4         |
| Billodue Makerspace                         | Sinegal Center                              | SINE | D3         |
| Campus Ministry                             | Student Center                              | STCN | C2         |
| Campus Store                                | Madison Building                            | MADI | F3         |
| Career Engagement Office                    | Pigott Pavilion for Leadership              | PAVL | <b>C</b> 3 |
| Center for Student Involvement              | Student Center                              | STCN | C2         |
| Conference & Event Services                 | 1313 East Columbia Building                 | CLMB | C5         |
| Controller's Office                         | O'Brien Center<br>1218 E Cherry St Entrance | OBRN | C4         |
| Development Office                          | Advancement & Alumni Building               | ADAL | D4         |
| Enrollment Services                         | Vi Hilbert Hall                             | HILB | F3         |
| Education Abroad                            | Pigott Pavilion for Leadership              | PAVL | C3         |
| Facilities Services                         | 1313 East Columbia Building                 | CLMB | C5         |
| Human Resources                             | Rianna Building<br>718 12th Ave Entrance    | RINA | C4         |
| International Student Center                | Pigott Pavilion for Leadership              | PAVL | C3         |
| Law Clinic, Ronald A. Peterson              | Sullivan Hall                               | SLLH | D3         |
| Marketing & Communications                  | O'Brien Center<br>715 13th Ave Entrance     | OBRN | C4         |
| Military Science, Department of             | O'Brien Center<br>709 13th Ave Entrance     | OBRN | C4         |
| Office of Multicultural Affairs             | Pigott Pavilion for Leadership              | PAVL | C3         |
| Public Safety, Seattle U                    | 1313 East Columbia Building                 | CLMB | C5         |
| Redhawk Service Center                      | Vi Hilbert Hall                             | HILB | F3         |
| Registrar                                   | Vi Hilbert Hall                             | HILB | F3         |
| Sundborg Center for<br>Community Engagement | Sinegal Center                              | SINE | D3         |
| Student Financial Services                  | Vi Hilbert Hall                             | HILB | F3         |
| University Administration                   | Administration Building                     | ADMN | E1         |
| Spiritual Spaces                            | Go to the                                   |      |            |
| Chapel of Saint Ignatius                    | Chapel of Saint Ignatius                    | CHAP | <b>E</b> 3 |
| Chardin Prayer Room                         | Chardin Hall                                | CHDN | B2         |
| Ecumenical Chapel                           | Campion Hall                                | CAMP | B1         |
| Immaculate Conception Chapel                | Administration Building                     | ADMN | E1         |
| Labyrinth                                   | Loyola Hall Garden                          | LOYA | D1         |
| Multifaith Prayer Room                      | Campion Hall                                | CAMP | <b>B</b> 1 |